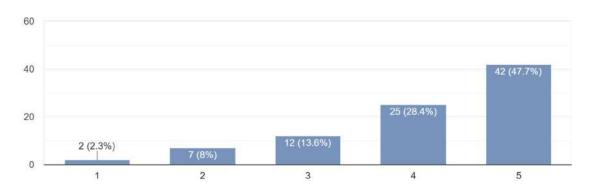

ke to have more sessions by Guest Speaker Dr. Sudendra Gole. 88 responses



On 5 point scale, how do you rate relevance of Guest Speaker Guest Speaker CP Hon'ble Amitesh Kumar IPS (Day 3rd).

88 responses



Would you like to have more sessions by Guest Speaker CP Hon'ble Amitesh Kumar IPS.

88 responses



On 5 point scale, how do you rate relevance of Guest Speaker Dr. Raja Akash (Day 4rd). 88 responses



Would you like to have more sessions by Guest Speaker Dr. Raja Akash. 88 responses



On 5 point scale, how do you rate relevance of Guest Speaker Dr. Avinash Rode (Day 5th). 88 responses



Would you like to have more sessions by Guest Speaker Dr. Avinash Rode. 88 responses



On 5 point scale, how do you rate relevance of Guest Speaker Dr. Anjali Bhandarkar (Day 5th). 88 responses



Would you like to have more sessions by Guest Speaker Dr. Anjali Bhandarkar. 88 responses



On 5 point scale, how do you rate relevance of Guest Speaker Dr. Satish Kadam (Day 5th). 88 responses



Would you like to have more sessions by Guest Speaker Dr. Satish Kadam. 88 responses



The information provided by various committee coordinators was relevant.  $\ensuremath{\mathtt{88 \, responses}}$ 



The information provided by various Heads of the Department was relevant. 88 responses



On 5 point scale, how do you rate this programme to get to know Ethos and Culture of our institute.

#### 88 responses



#### On 5 point scale, how do you rate Sports.

#### 88 responses



#### On 5 point scale, how do you rate Cultural activity.

#### 88 responses





















Thank you for y