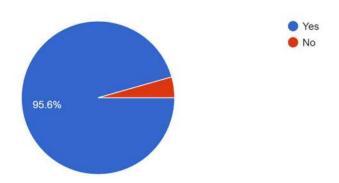

#### During the induction program, have you been introduced to the following?

147 responses

How satisfied you are with the overall arrangement and coordination of the induction program? 147 responses

Do you think the induction program will help/ has helped you to know your institute effectively? 147 responses