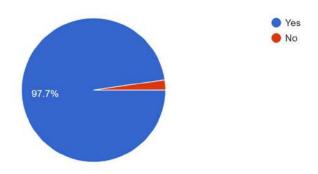

#### During the induction program, have you been introduced to the following?

147 responses

How satisfied you are with the overall arrangement and coordination of the induction program? 147 responses

Do you think the induction program will help/ has helped you to know your institute effectively? 147 responses