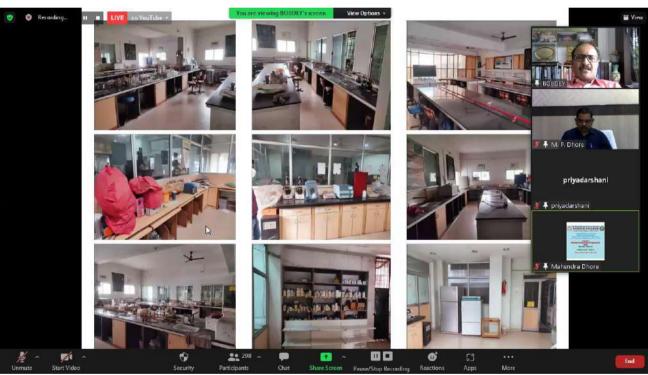

#### **Overview of the Programme**

- 6. Department of Physics
  - Head: Prof. Shyamkant Anwane
  - Prof. Anwane presented the Physics department's facilities, including advanced experimental setups and research resources. He discussed the achievements of alumni who have made noteworthy contributions to the field of physics.
- 7. Department of Botany
  - Head: Prof. Punita Tiwari
  - Prof. Tiwari introduced the Botany department, emphasizing the extensive collection of plant specimens and research opportunities available. He also highlighted the accomplishments of former students in the field of botany.
- 8. Department of Geology
  - Head: Mahesh Phalke
  - Mr. Phalke provided an overview of the Geology department, showcasing the well-equipped laboratories and geological survey equipment. She also discussed the achievements of former students in the field of geology.
- 9. Department of Statistics
  - Head: Dr. Gedam
  - Dr. Gedam outlined the resources available in the Statistics department, including statistical software and databases. He emphasized the department's commitment to practical applications of statistical methods.
- 10. Director of Physical Education
  - Dr. R. Y. Deshmukh
  - Dr. Deshmukh discussed the importance of physical fitness and the facilities available for sports and recreational activities on campus. He encouraged students to actively participate in sports and fitness programs.