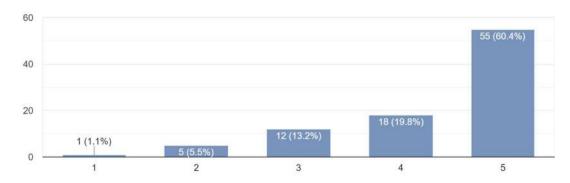

On 5 point scale, how do you rate this programme to get to know Ethos and Culture of our institute.

#### 147 responses