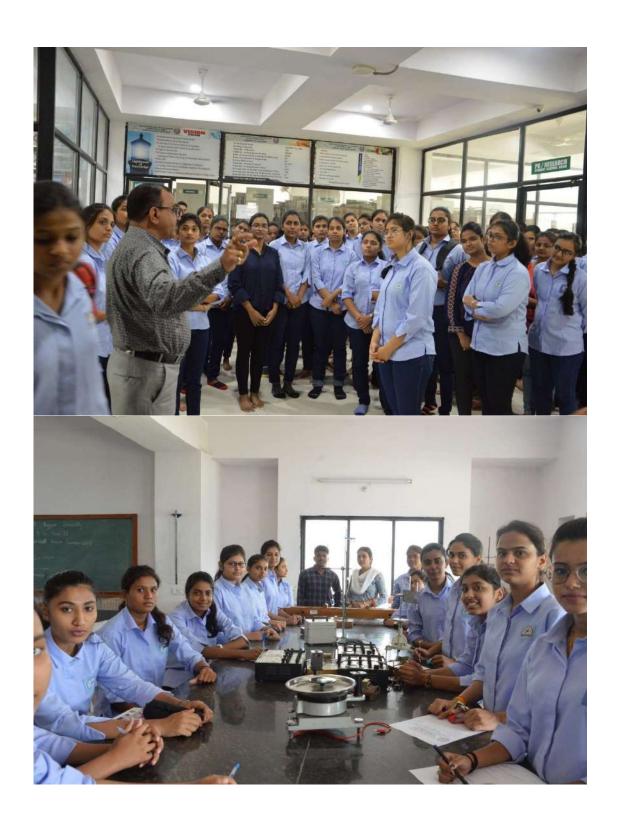

#### **Event Details:**

• **Date:** 21/08/2024 12:30 pm

• Venue: Conference Hall, Science College, Nagpur

Report on Students' Induction Programme Science College, Nagpur

**I. Introduction** The Students' Induction Programme at Science College, Nagpur, held on **21**<sup>st</sup> **August 2024**, aimed to familiarize incoming students with the various departments, their facilities, equipment, standard operating procedures (SoPs), notable alumni, and past achievements. The event was a vital step in acclimating students to the academic environment and resources available to them.

#### II. Overview of the Programme

- 1. Department of Chemistry
  - Head: Prof. P S Utale
  - Prof. Utale provided an insightful overview of the Chemistry department, including its well-equipped laboratories, research facilities, and safety protocols.
     He also highlighted the accomplishments of former students who have excelled in various fields related to chemistry.
- 2. Department of Mathematics
  - Head: Prof. Kalpana Pawar
  - Prof. Pawar outlined the resources available in the Mathematics department, including advanced mathematical software and reference materials. She emphasized the department's commitment to fostering a strong mathematical foundation in students.
- 3. Department of Computer Science
  - Head: Prof. S. R. Pande
  - Prof. Pande introduced the students to the cutting-edge technology and software available in the Computer Science department. He also discussed the achievements of alumni who have made significant contributions in the field of computer science.
- 4. Department of Electronics
  - Head: Prof. J. K. Keche
  - Prof. Keche provided an overview of the Electronics department, emphasizing the state-of-the-art equipment and research opportunities available to students. He

also highlighted the accomplishments of former students in the field of electronics.

- 5. Department of Zoology, Microbiology, Biotechnology
  - Head: Prof. Atul Bobadey
  - Prof. Bobadey gave a comprehensive presentation on the combined department, showcasing the well-equipped labs and research facilities. He highlighted the contributions of past students in various areas of biological sciences.