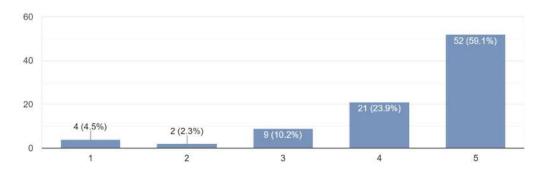

On 5 point scale, how do you rate this programme to get to know Ethos and Culture of our institute.

#### 147 responses