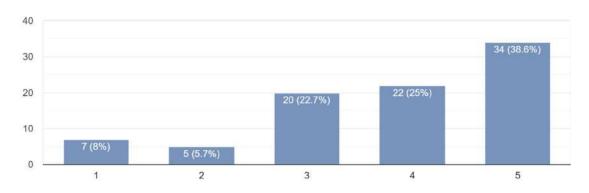

ses



On 5 point scale, how do you rate relevance of Guest Speaker Dr. Anjali Bhandarkar (Day 5th). 88 responses



Would you like to have more sessions by Guest Speaker Dr. Anjali Bhandarkar. 88 responses



On 5 point scale, how do you rate relevance of Guest Speaker Dr. Satish Kadam (Day 5th). 88 responses



Would you like to have more sessions by Guest Speaker Dr. Satish Kadam. 88 responses



The information provided by various committee coordinators was relevant.  $\ensuremath{\mathtt{88 \, responses}}$ 



The information provided by various Heads of the Department was relevant. 88 responses



On 5 point scale, how do you rate this programme to get to know Ethos and Culture of our institute.

#### 88 responses



#### On 5 point scale, how do you rate Sports.

#### 88 responses



#### On 5 point scale, how do you rate Cultural activity.

#### 88 responses





















Thank you for your attention!





### STUDENT INDUCTION PROGRAMME

(SIP 2022)

# For First Year Students of B.Sc. and B.C.A. Students

Academic Year (2022-23)

Shri Shivaji Education Society Amravati's

### **Science College**

Congress Nagar, Nagpur

#### **Students' Induction Programme 2022**

#### **Preamble**

In the academic year 2022-23, the institution conducted a comprehensive 3-day Students' Induction Programme in accordance with the directives and mandates set forth by the University Grants Commission. This initiative aimed to acclimate approximately 500 incoming students to the academic environment and ethos of the institution. The programme provided a platform for students to en