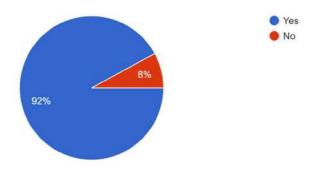

#### During the induction program, have you been introduced to the following?

147 responses

How satisfied you are with the overall arrangement and coordination of the induction program? 147 responses

Do you think the induction program will help/ has helped you to know your institute effectively? 147 responses