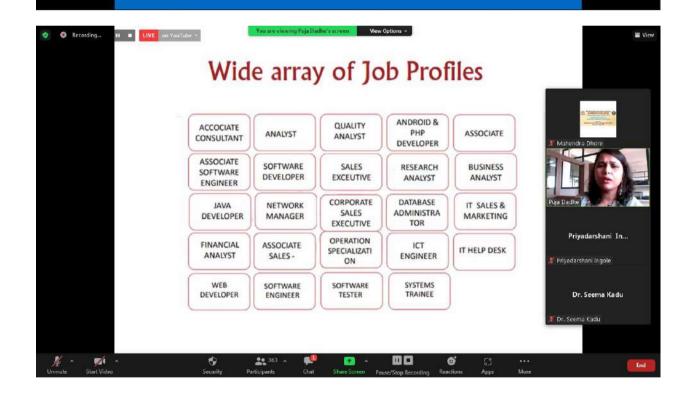

#### **Second session was overview of Committee Presentations:**

Training & Placement, e-learning, Dr. Mrs. P. M. Dadhe Coordinator provided insights into the Training & Placement cell and e-learning resources available to students. She emphasized the importance of skill development and career readiness.

#### 7. Training & Placement, e-learning

- Coordinator: Dr. Mrs. P. M. Dadhe
- Dr. Dadhe provided insights into the Training & Placement cell and e-learning resources available to students. She emphasized the importance of skill development and career readiness.