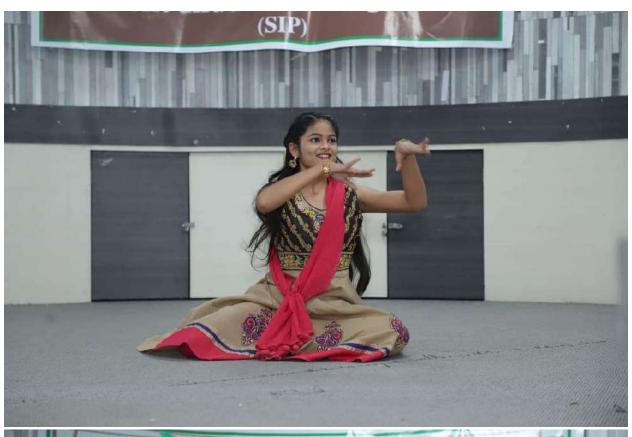

#### **Session 3: Cultural Programme**

Session 3 was the Cultural program, On the final day of the Students' Induction Programme at Science College, Nagpur, a vibrant display of talent and cultural diversity took centre stage. Approximately 40 students and teachers showcased their skills in various cultural activities, including solo-singing, duet singing, medley performances, solo-dancing, group dancing, and break dance, scripted play. The participants poured their hearts into their performances, demonstrating exceptional skill and creativity. The audience was treated to a delightful array of musical and dance forms, each performance exhibiting a unique style and flair. To recognize the outstanding efforts of the participants, a panel of judges comprising of Prof. Mrs. P. S. Tiwari and Prof Y. K. Meshram, both esteemed members of our institution, meticulously evaluated the performances. Their expertise and discerning judgment added an extra layer of credibility to the event.

After careful consideration, the judges selected students for First, Second, and Runner-Up positions, who were then felicitated with certificates and prizes. These accolades serve as a testament to the dedication and talent of the recipients. In addition to the cultural segment, the exceptional sports enthusiasts were also acknowledged for their commendable efforts. A group of selected students were awarded certificates for their exceptional achievements in various sports activities. This final day of the Students' Induction Programme not only celebrated the cultural diversity and talent within our student community but also provided a platform for these budding artists and athletes to shine. The event was a resounding success, and the participants left with a sense of accomplishment and pride. The Students' Induction