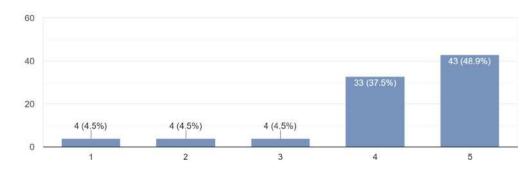

|
|     | Vote of Thanks by Dr. Ms. Pushpa Zamarkar                       | 01:00           |

HALL ARRANGEMENTS from 1:00 pm - 1:30 pm

Day 5 (Session 3)

Date 26/08/2023 Time: 01:30 pm – 03:30 Venue: Conference Hall /Play Ground

Programme: FINAL CULTURAL PROGRAMME & Certificate Distribution

# Feedback was sought from the student's participants and the analysis of their response is as follows

Out of total present 71.6% were B.Sc. Sem I Students



Out of total present 71.6% were B.Sc. Sem I Students





How satisfied you are with the overall arrangement and coordination of the induction program? 88 responses



Do you think the induction program will help/ has helped you to know your institute effectively? 88 responses



Please specify the rating of induction programme 88 responses



### Rate the guest lecture included in the Induction programme 88 responses



On 5 point scale, how do you rate relevance of Guest Speaker Dr. Sudendra Gole (Day 1st). 88 responses



Would you like to have more sessions by Guest Speaker Dr. Sudendra Gole. 88 responses



On 5 point scale, how do you rate relevance of Guest Speaker Guest Speaker CP Hon'ble Amitesh Kumar IPS (Day 3rd).

88 responses



Would you like to have more sessions by Guest Speaker CP Hon'ble Amitesh Kumar IPS.

88 responses



On 5 point scale, how do you rate relevance of Guest Speaker Dr. Raja Akash (Day 4rd). 88 responses



Would you like to have more sessions by Guest Speaker Dr. Raja Akash. 88 responses



On 5 point scale, how do you rate relevance of Guest Speaker Dr. Avinash Rode (Day 5th). 88 responses