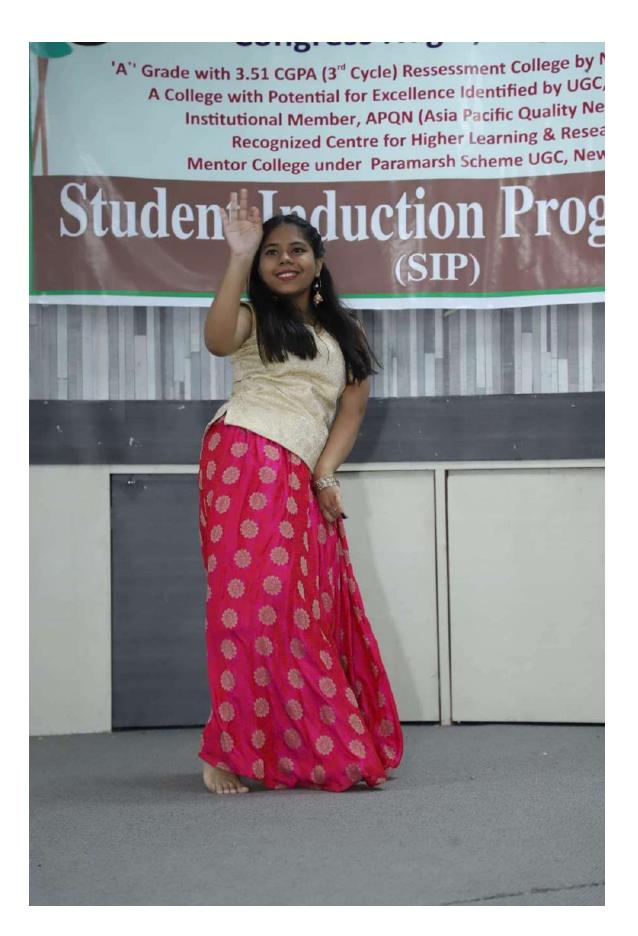

#### **Session 3: Cultural Programme**

Session 3 was the Cultural program, On the final day of the Students' Induction Programme at Science College, Nagpur, a vibrant display of talent and cultural diversity took centre stage. Approximately 40 students and teachers showcased their skills in various cultural activities, including solo-singing, duet singing, medley performances, solo-dancing, group dancing, and break dance, scripted play. The participants poured their hearts into their performances, demonstrating exceptional skill and creativity. The audience was treated to a delightful array of musical and dance forms, each performance exhibiting a unique style and flair. To recognize the outstanding efforts of the participants, a panel of judges comprising of Prof. Mrs. P. S. Tiwari and Prof Y. K. Meshram, both esteemed members of our institution, meticulously evaluated the performances. Their expertise and discerning judgment added an extra layer of credibility to the event.

After careful consideration, the judges selected students for First, Second, and Runner-Up positions, who were then felicitated with certificates and prizes. These accolades serve as a testament to the dedication and talent of the recipients. In addition to the cultural segment, the exceptional sports enthusiasts were also acknowledged for their commendable efforts. A group of selected students were awarded certificates for their exceptional achievements in various sports activities. This final day of the Students' Induction Programme not only celebrated the cultural diversity and talent within our student community but also provided a platform for these budding artists and athletes to shine. The event was a resounding success, and the participants left with a sense of accomplishment and pride. The Students' Induction