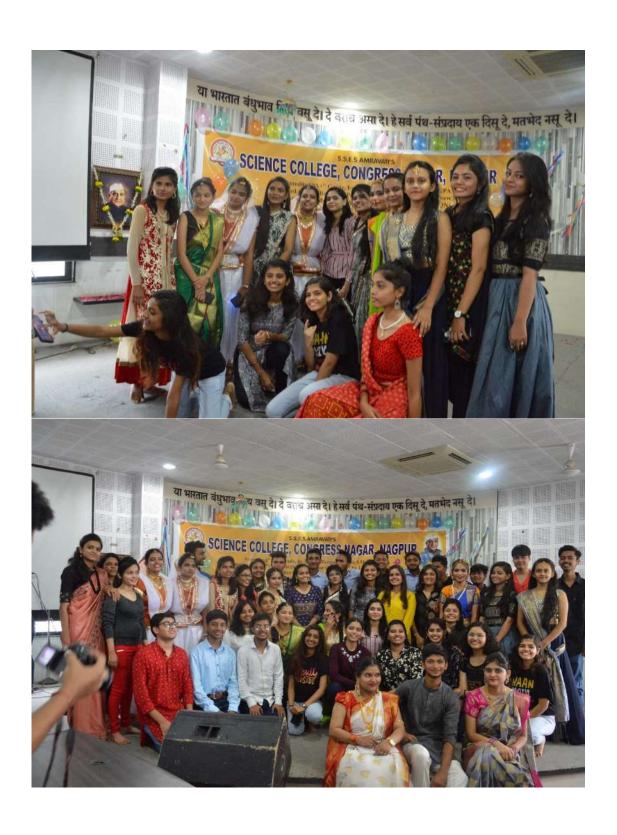

#### **Session 3: Cultural Programme**

Session 3 was the Cultural program, On the final day of the Students' Induction Programme at Science College, Nagpur, a vibrant display of talent and cultural diversity took centre stage. Approximately 40 students and teachers showcased their skills in various cultural activities, including solo-singing, duet singing, medley performances, solo-dancing, group dancing, and break dance, scripted play. The participants poured their hearts into their performances, demonstrating exceptional skill and creativity. The audience was treated to a delightful array of musical and dance forms, each performance exhibiting a unique style and flair. To recognize the outstanding efforts of the participants, a panel of judges comprising of Prof. Mrs. P. S. Tiwari and Prof Y. K. Meshram, both esteemed members of our institution, meticulously evaluated the performances. Their expertise and discerning judgment added an extra layer of credibility to the event.

After careful consideration, the judges selected students for First, Second, and Runner-Up positions, who were then felicitated with certificates and prizes. These accolades serve as a testament to the dedication and talent of the recipients. In addition to the cultural segment, the exceptional sports enthusiasts were also acknowledged for their commendable efforts. A group of selected students were awarded certificates for their exceptional achievements in various sports activities. This final day of the Students' Induction Programme not only celebrated the cultural diversity and talent within our student community but also provided a platform for these budding artists and athletes to shine. The event was a resounding success, and the participants left with a sense of accomplishment and pride. The Students' Induction

Programme at Science College, Nagpur has successfully paved the way for a promising academic year, and we look forward to witnessing the continued growth and success of these talented individuals. We extend our heartfelt congratulations to all the participants and winners, and express our gratitude to the judges for their invaluable contribution.