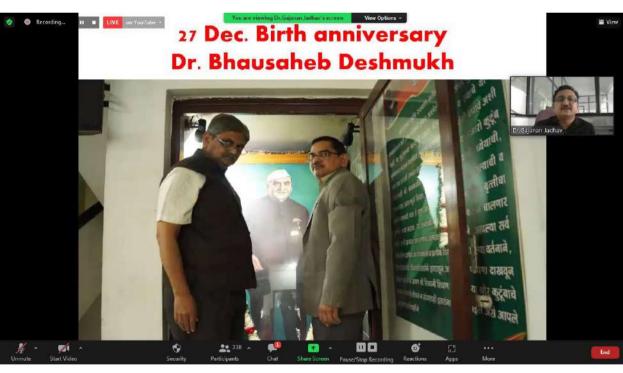

Speech by Dr G L Jadhav on "Legacy of Dr Panjabrao Deshmukh: Bridging the Social & Scientific Values" – Founder President of Shri Shivaji Education Society, Amravati.

In a commemorative address, **Dr. Gajanan Jadhav** spoke on the remarkable legacy of **Dr. Panjabrao Deshmukh**, highlighting his pioneering efforts in bridging social reforms and scientific advancements. Dr. Deshmukh, born on December 27, 1898, was a visionary leader who profoundly impacted Indian society. With a background in Agricultural Science from Cambridge University, his contributions extended across multiple fields, including education, agriculture, and social welfare.

In his concluding remarks, Dr. Gajanan Jadhav emphasized that the legacy of Dr. Panjabrao Deshmukh continues to inspire generations. His relentless efforts in agriculture, education, and social upliftment stand as a testament to his vision for a prosperous and equitable India. Dr. Deshmukh's life serves as a guiding light for those striving to harmonize scientific progress with social responsibility.