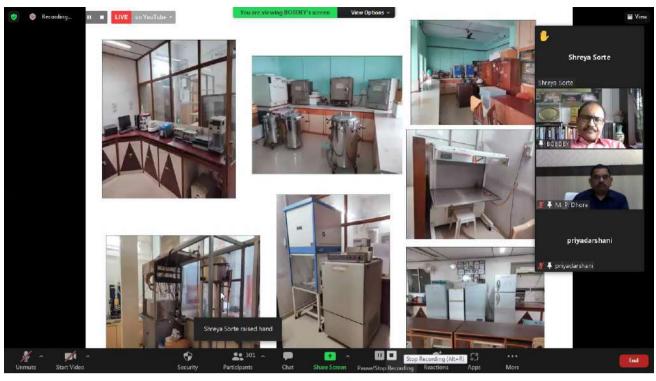

#### II. Overview of the Programme

- 1. Department of Chemistry
  - Head: Prof. P S Utale
  - Prof. Utale provided an insightful overview of the Chemistry department, including its well-equipped laboratories, research facilities, and safety protocols.
     He also highlighted the accomplishments of former students who have excelled in various fields related to chemistry.
- 2. Department of Mathematics
  - Head: Prof. Kalpana Pawar
  - Prof. Pawar outlined the resources available in the Mathematics department, including advanced mathematical software and reference materials. She emphasized the department's commitment to fostering a strong mathematical foundation in students.
- 3. Department of Computer Science
  - Head: Prof. S. R. Pande
  - Prof. Pande introduced the students to the cutting-edge technology and software available in the Computer Science department. He also discussed the achievements of alumni who have made significant contributions in the field of computer science.
- 4. Department of Electronics
  - Head: Prof. J. K. Keche
  - Prof. Keche provided an overview of the Electronics department, emphasizing the state-of-the-art equipment and research opportunities available to students. He

also highlighted the accomplishments of former students in the field of electronics.

- 5. Department of Zoology, Microbiology, Biotechnology
  - Head: Prof. Atul Bobadey
  - Prof. Bobadey gave a comprehensive presentation on the combined department, showcasing the well-equipped labs and research facilities. He highlighted the contributions of past students in various areas of biological sciences.