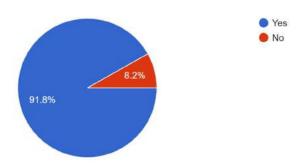

#### During the induction program, have you been introduced to the following?

147 responses

How satisfied you are with the overall arrangement and coordination of the induction program? 147 responses

Do you think the induction program will help/ has helped you to know your institute effectively? 147 responses