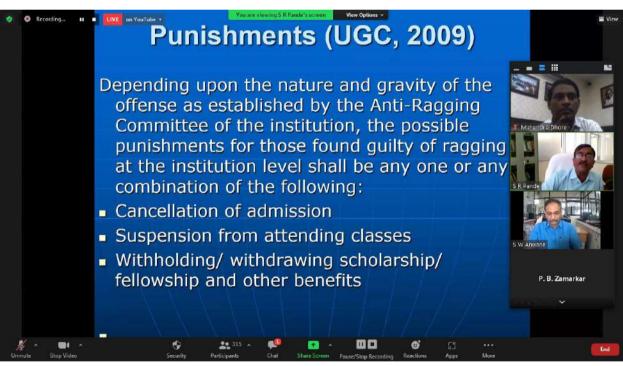

The conveners of Committee members took the hold after HoDs Session. Prof S. R. Pande gave a brief idea about information about anti ragging, students grievances redressal cell. Dr. R. Y. Deshmukh gave information about the Health care system and MOU with hospital, Prof. Y. K. Meshram gave a detail knowledge about the Women Grievances and students teachers guardians, Prof J. K. Gunjate gave information about Students council, CSR Fund and about the student development program and at last Dr. Rupali Bhagat Patil gave information about the Subject society and different activity conducted under this committee.

#### **Overview of Committee Presentations**

- 1. Anti-ragging and Students Grievances Redressal Cell
  - Coordinator: Prof. S. R. Pande
  - Prof. Pande emphasized the college's commitment to providing a safe and inclusive environment for all students. He outlined the functions of the Antiragging and Grievance Redressal Cell, encouraging students to report any concerns promptly.
- 2. Health Care
  - Coordinator: Dr. R. Y. Deshmukh
  - Dr. Deshmukh highlighted the importance of physical and mental well-being. He introduced the Health Care committee and discussed the medical facilities available on campus, emphasizing the need for regular health check-ups.