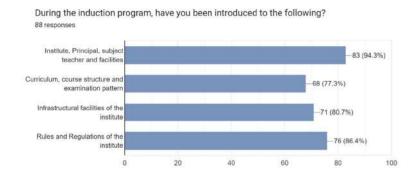

#### During the induction program, have you been introduced to the following?

147 responses

How satisfied you are with the overall arrangement and coordination of the induction program? 147 responses

Do you think the induction program will help/ has helped you to know your institute effectively? 147 responses