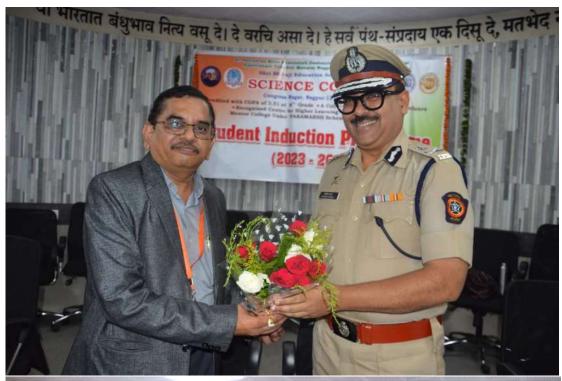

#### Eminent Speaker Dr. Raja Akash

#### **Event Details:**

• **Date:** 21/08/2024 12:30 pm

• Venue: Conference Hall, Science College, Nagpur

Report on Students' Induction Programme Science College, Nagpur

Shivaji Science College, Congress Nagar, Nagpur, recently hosted a Student Induction Program aimed at welcoming new graduates and setting the tone for their academic journey. The program was carve up into three sessions, The first session was address by the guest speaker. The program featured a motivational talk by Dr. Raja Akash, a renowned psychologist, who emphasized the importance of a focused and skill-oriented approach to life. The event was presided over by the Honourable Principal, Dr. O. S. Deshmukh, and featured a keynote address by guest speaker Dr. Raja Akash, a renowned psychologist. Prof. S. W. Anwane, the Convener of the program, also graced the occasion.