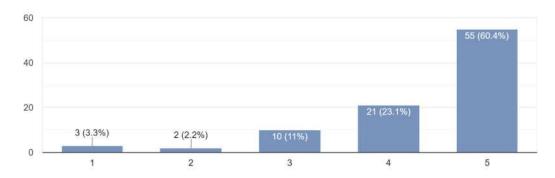

|



91 responses



### Gender

91 responses



### During the induction program, have you been introduced to the following?



How satisfied you are with the overall arrangement and coordination of the induction program? 91 responses



Do you think the induction program will help/ has helped you to know your institute effectively? 91 responses



Please specify the rating of induction programme



Rate the guest lecture included in the Induction programme

91 responses



On 5 point scale, how do you rate relevance of Guest Speaker Dr. Sudendra Gole (Day 1st).

91 responses



Would you like to have more sessions by Guest Speaker Dr. Sudendra Gole.



On 5 point scale, how do you rate relevance of Guest Speaker Guest Speaker CP Hon'ble Amitesh Kumar IPS (Day 3rd).

91 responses



On 5 point scale, how do you rate relevance of Guest Speaker Dr. Raja Akash (Day 4rd). 91 responses



Would you like to have more sessions by Guest Speaker CP Hon'ble Amitesh Kumar IPS.



Would you like to have more sessions by Guest Speaker Dr. Raja Akash.

91 responses



On 5 point scale, how do you rate relevance of Guest Speaker Dr. Avinash Rode (Day 5th).

91 responses



Would you like to have more sessions by Guest Speaker  $\,$  Dr. Avinash Rode.



On 5 point scale, how do you rate relevance of Guest Speaker Dr. Anjali Bhandarkar (Day 5th). 91 responses



Would you like to have more sessions by Guest Speaker Dr. Anjali Bhandarkar. 91 responses



On 5 point scale, how do you rate relevance of Guest Speaker Dr. Satish Kadam (Day 5th). 91 responses



Would you like to have mo