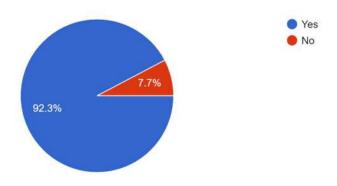

#### On 5 point scale, how do you rate relevance of Dr. Gajanan Jadhav (Day 1st).

147 responses

On 5 point scale, how do you rate relevance of Guest Speaker Prof. Sharad Patil (Day 3rd). 147 responses

Would you like to have more sessions by Guest Speaker Prof. Sharad Patil. 147 responses