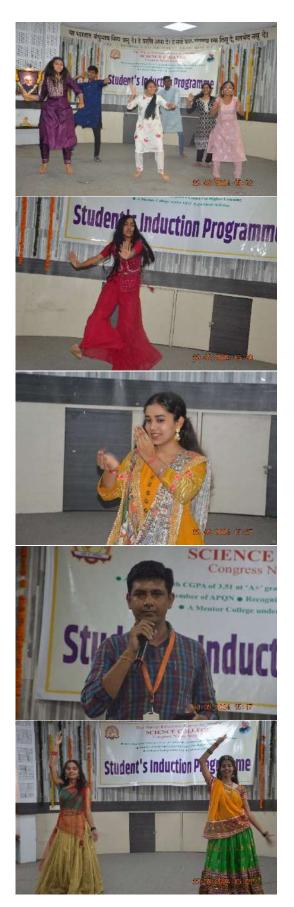

#### **Session 3: Cultural Programme**

Session 3 was the Cultural program, On the final day of the Students' Induction Programme at Science College, Nagpur, a vibrant display of talent and cultural diversity took centre stage. Approximately 40 students and teachers showcased their skills in various cultural activities, including solo-singing, duet singing, medley performances, solo-dancing, group dancing, and break dance, scripted play. The participants poured their hearts into their performances, demonstrating exceptional skill and creativity. The audience was treated to a delightful array of musical and dance forms, each performance exhibiting a unique style and flair. To recognize the outstanding efforts of the participants, a panel of judges comprising of Prof. Mrs. P. S. Tiwari and Prof Y. K. Meshram, both esteemed members of our institution, meticulously evaluated the performances. Their expertise and discerning judgment added an extra layer of credibility to the event.

After careful consideration, the judges selected students for First, Second, and Runner-Up positions, who were then felicitated with certificates and prizes. These accolades serve as a testament to the dedication and talent of the recipients. In addition to the cultural segment, the exceptional sports enthusiasts were also acknowledged for their commendable efforts. A group of selected students were awarded certificates for their exceptional achievements in various sports activities. This final day of the Students' Induction Programme not only celebrated the cultural diversity and talent within our student community but also provided a platform for these budding artists and athletes to shine. The event was a resounding success, and the participants left with a sense of accomplishment and pride. The Students' Induction