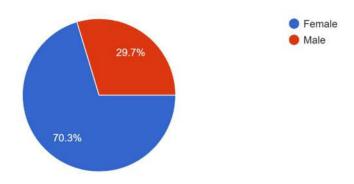

#### Feedback from 147 Students who participated in SIP-2024

#### Gender

147 responses