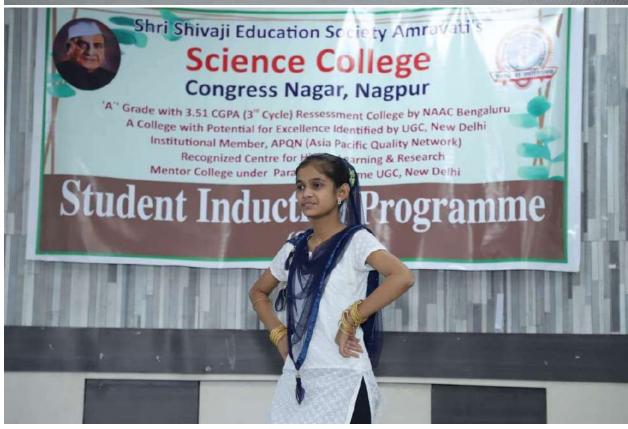

#### **Session 3: Cultural Programme**

Session 3 was the Cultural program, On the final day of the Students' Induction Programme at Science College, Nagpur, a vibrant display of talent and cultural diversity took centre stage. Approximately 40 students and teachers showcased their skills in various cultural activities, including solo-singing, duet singing, medley performances, solo-dancing, group dancing, and break dance, scripted play. The participants poured their hearts into their performances, demonstrating exceptional skill and creativity. The audience was treated to a delightful array of musical and dance forms, each performance exhibiting a unique style and flair. To recognize the outstanding efforts of the participants, a panel of judges comprising of Prof. Mrs. P. S. Tiwari and Prof Y. K. Meshram, both esteemed members of our institution, meticulously evaluated the performances. Their expertise and discerning judgment added an extra layer of credibility to the event.

After careful consideration, the judges selected students for First, Second, and Runner-Up positions, who were then felicitated with certificates and prizes. These accolades serve as a testament to the dedication and talent of the recipients. In addition to the cultural segment, the exceptional sports enthusiasts were also acknowledged for their commendable efforts. A group of selected students were awarded certificates for their exceptional achievements in various sports activities. This final day of the Students' Induction Programme not only celebrated the cultural diversity and talent within our student community but also provided a platform for these budding artists and athletes to shine. The event was a resounding success, and the participants left with a sense of accomplishment and pride. The Students' Induction