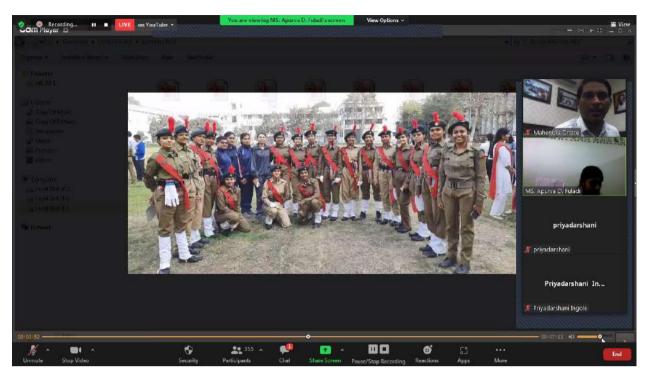

Coordinator Prof. Ms. A. D. Fuladi, N C C (National Cadet Corps) highlighted the opportunities for personal development and community service through the National Cadet Corps. She encouraged interested students to join NCC activities.

#### 9. N C C (National Cadet Corps)

- Coordinator: Prof. Ms. A. D. Fuladi
- Prof. Fuladi highlighted the opportunities for personal development and community service through the National Cadet Corps. She encouraged interested students to join NCC activities.