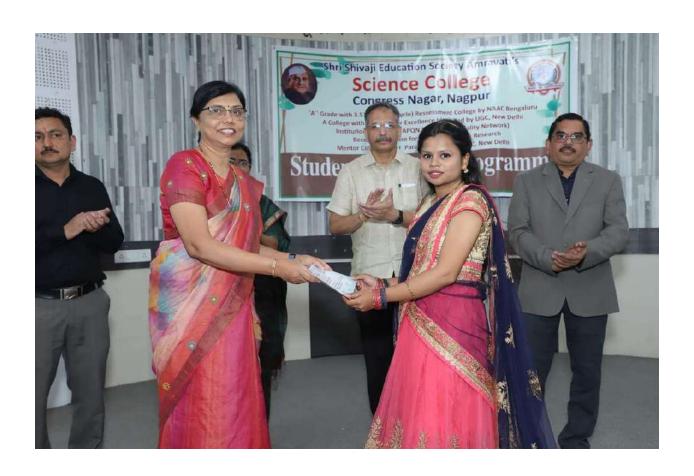

After careful consideration, the judges selected students for First, Second, and Runner-Up positions, who were then felicitated with certificates and prizes. These accolades serve as a testament to the dedication and talent of the recipients. In addition to the cultural segment, the exceptional sports enthusiasts were also acknowledged for their commendable efforts. A group of selected students were awarded certificates for their exceptional achievements in various sports activities. This final day of the Students' Induction Programme not only celebrated the cultural diversity and talent within our student community but also provided a platform for these budding artists and athletes to shine. The event was a resounding success, and the participants left with a sense of accomplishment and pride. The Students' Induction