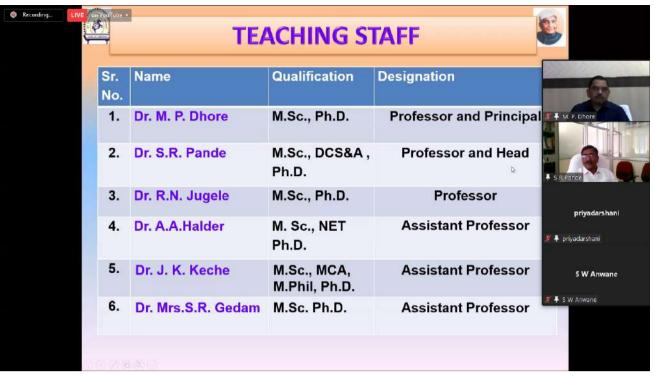

#### II. Overview of the Programme

- 1. Department of Chemistry
  - Head: Prof. P S Utale
  - Prof. Utale provided an insightful overview of the Chemistry department, including its well-equipped laboratories, research facilities, and safety protocols.
     He also highlighted the accomplishments of former students who have excelled in various fields related to chemistry.
- 2. Department of Mathematics
  - Head: Prof. Kalpana Pawar
  - Prof. Pawar outlined the resources available in the Mathematics department, including advanced mathematical software and reference materials. She emphasized the department's commitment to fostering a strong mathematical foundation in students.
- 3. Department of Computer Science
  - Head: Prof. S. R. Pande
  - Prof. Pande introduced the students to the cutting-edge technology and software available in the Computer Science department. He also discussed the achievements of alumni who have made significant contributions in the field of computer science.
- 4. Department of Electronics
  - Head: Prof. J. K. Keche
  - Prof. Keche provided an overview of the Electronics department, emphasizing the state-of-the-art equipment and research opportunities available to students. He

also highlighted the accomplishments of former students in the field of electronics.

- 5. Department of Zoology, Microbiology, Biotechnology
  - Head: Prof. Atul Bobadey
  - Prof. Bobadey gave a comprehensive presentation on the combined department, showcasing the well-equipped labs and research facilities. He highlighted the contributions of past students in various areas of biological sciences.