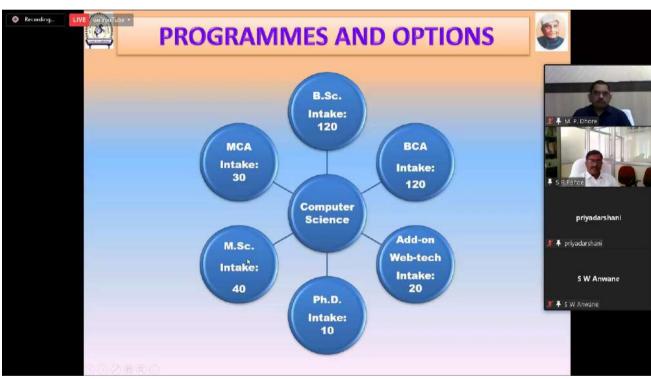

Later, speaking about the college said the Science College, Congress Nagar, Nagpur, is one of the 303 institutions run by Shri Shivaji Education Society, Amravati is a premier institution of higher learning in Central India affiliated to R.T.M. Nagpur University, Nagpur. National Assessment and Accreditation Council (NAAC) accredited the college with Five Star level in the year 2002, re-accredited with CGPA of 3.51 on four-point scale at A<sup>+</sup> grade in June 2017 and identified by UGC as College with Potential for Excellence. The College is an institutional member of Asia Pacific Quality Network (APQN). With its competent galaxy of faculty members, the college has been rendering sincere services in the field of higher education since 1967. This is a single faculty college with a variety of courses both at 10+2 stage and degree level and offers PG courses with recognised centres of Higher Learning and Research in Microbiology, Chemistry, Computer Science, Physics and Mathematics.