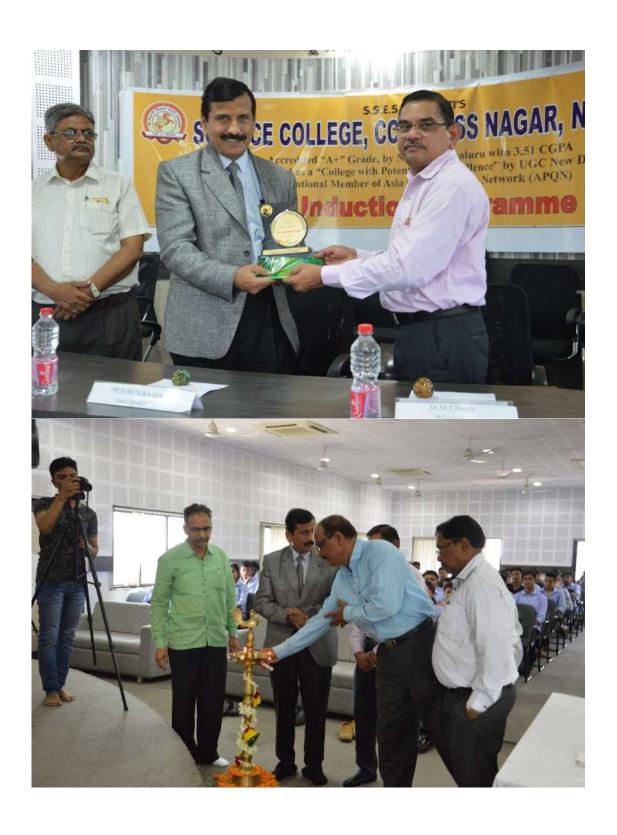

#### **Event Details:**

• **Date:** 21/08/2024 10:30 am

• Venue: Conference Hall, Science College, Nagpur

**I. Introduction** The Day 1 Session 1 of the Students' Induction Programme (SIP) at Science College, Nagpur, witnessed an inspiring address by the Coordinator of the Programme, Prof. Shyamkant Anwane, and the Principal, Dr. O S Deshmukh. The session aimed to acquaint students with the rich heritage of the institution, its founding principles, and the significance of their role as part of the academic community.

#### III. Principal Dr. O S Deshmukh's Address

Leading in the sphere of education, Shri Shivaji Education Society is the second-largest College in Maharashtra. This institution is well-known in both the social and educational spheres. Because of Dr. Bhausaheb Deshmukh's vision, schools and institutions have been established in Vidarbha's villages, and hamlets, bringing the wealth of education into actual households. The professors, instructors, support staff, and our deserving students at the college carry out the responsibility of preserving this legacy and culture while the college continues its upward trajectory. "Shivaji Science College is marching in the field of education by taking Dr. Bhausaheb Deshmukh's resolution of 'Social Education through Education.'" Said by the Hon'ble Principal Dr. O. S. Deshmukh. He was addressing the Student Induction Programme held at Science College Congress Nagar Nagpur.