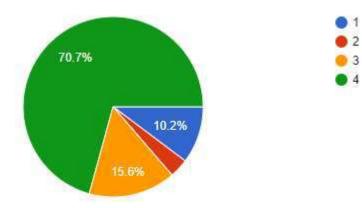

On 5 point scale, how do you rate this programme to get to know Ethos and Culture of our institute.

#### 147 responses