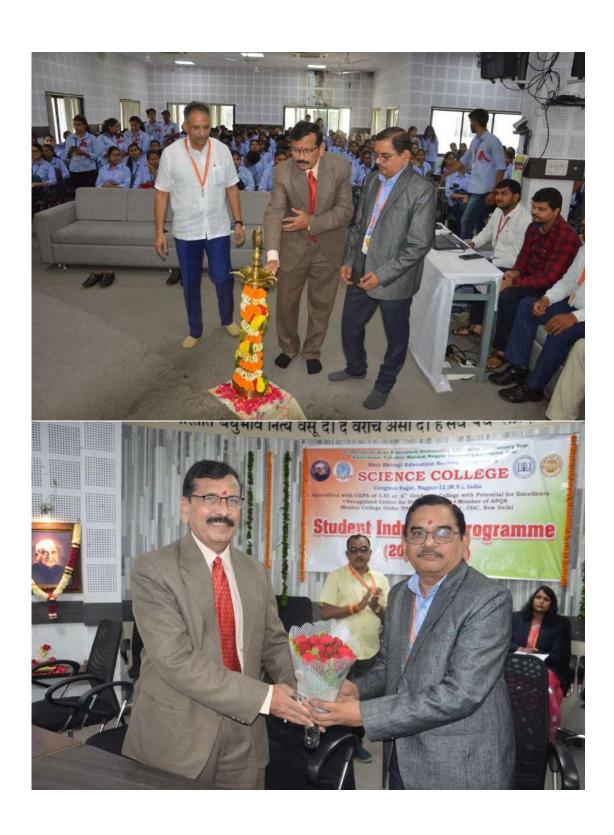

#### **Event Details:**

• **Date:** 21/08/2024 10:30 am

• Venue: Conference Hall, Science College, Nagpur

**I. Introduction** The Day 1 Session 1 of the Students' Induction Programme (SIP) at Science College, Nagpur, witnessed an inspiring address by the Coordinator of the Programme, Prof. Shyamkant Anwane, and the Principal, Dr. O S Deshmukh. The session aimed to acquaint students with the rich heritage of the institution, its founding principles, and the significance of their role as part of the academic community.

#### III. Principal Dr. O S Deshmukh's Address

Leading in the sphere of education, Shri Shivaji Education Society is the second-largest College in Maharashtra. This institution is well-known in both the social and educational spheres. Because of Dr. Bhausaheb Deshmukh's vision, schools and institutions have been established in Vidarbha's villages, and hamlets, bringing the wealth of education into actual households. The professors, instructors, support staff, and our deserving students at the college carry out the responsibility of preserving this legacy and culture while the college continues its upward trajectory. "Shivaji Science College is marching in the field of education by taking Dr. Bhausaheb Deshmukh's resolution of 'Social Education through Education.'" Said by the Hon'ble Principal Dr. O. S. Deshmukh. He was addressing the Student Induction Programme held at Science College Congress Nagar Nagpur.