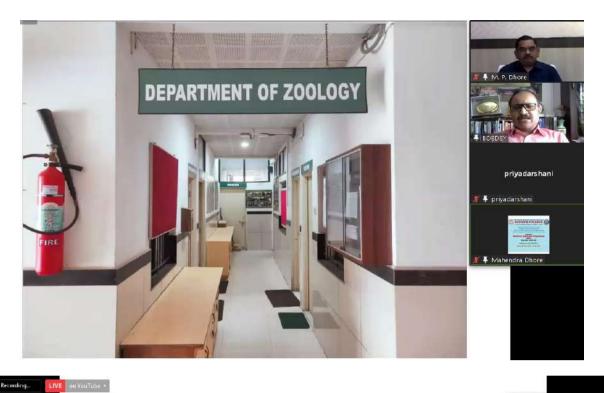

also highlighted the accomplishments of former students in the field of electronics.

- 5. Department of Zoology, Microbiology, Biotechnology
  - Head: Prof. Atul Bobadey
  - Prof. Bobadey gave a comprehensive presentation on the combined department, showcasing the well-equipped labs and research facilities. He highlighted the contributions of past students in various areas of biological sciences.