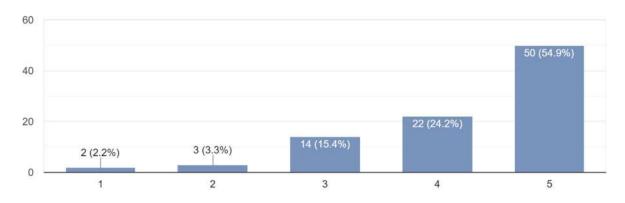

g of induction programme



Rate the guest lecture included in the Induction programme

91 responses



On 5 point scale, how do you rate relevance of Guest Speaker Dr. Sudendra Gole (Day 1st).

91 responses



Would you like to have more sessions by Guest Speaker Dr. Sudendra Gole.



On 5 point scale, how do you rate relevance of Guest Speaker Guest Speaker CP Hon'ble Amitesh Kumar IPS (Day 3rd).

91 responses



On 5 point scale, how do you rate relevance of Guest Speaker Dr. Raja Akash (Day 4rd). 91 responses



Would you like to have more sessions by Guest Speaker CP Hon'ble Amitesh Kumar IPS.



Would you like to have more sessions by Guest Speaker Dr. Raja Akash.

91 responses



On 5 point scale, how do you rate relevance of Guest Speaker Dr. Avinash Rode (Day 5th).

91 responses



Would you like to have more sessions by Guest Speaker  $\,$  Dr. Avinash Rode.



On 5 point scale, how do you rate relevance of Guest Speaker Dr. Anjali Bhandarkar (Day 5th). 91 responses



Would you like to have more sessions by Guest Speaker Dr. Anjali Bhandarkar. 91 responses



On 5 point scale, how do you rate relevance of Guest Speaker Dr. Satish Kadam (Day 5th). 91 responses



Would you like to have more sessions by Guest Speaker Dr. Satish Kadam. 91 responses



The information provided by various committee coordinators was relevant.

91 responses



The information provided by various Heads of the Department was relevant.



On 5 point scale, how do you rate this programme to get to know Ethos and Culture of our institute.

### 91 responses



On 5 point scale, how do you rat