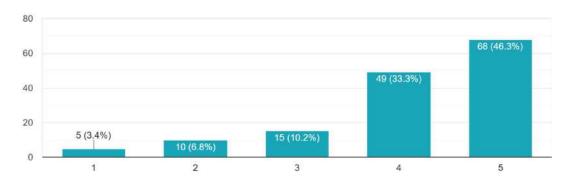

| Jatin Suresh Khare           | +91 93223 44315  | SEM-V                               | CGM   |
| 24    | Gauri Abhijit Bhalkar        | +91 751 739 9818 | SEM-III                             | CMBT  |

The college acknowledges support and help of all volunteers in the leadership of Ms Anushka Palandurkar in coordinating this programme in a very disciplined way. The ethos and culture are nurtured and passed-on to the next generation from this act itself.

#### Feedback from 147 Students who participated in SIP-2024

#### Major Subject

147 responses



#### Gender

147 responses



#### During the induction program, have you been introduced to the following?

147 responses



How satisfied you are with the overall arrangement and coordination of the induction program? 147 responses



Do you think the induction program will help/ has helped you to know your institute effectively? 147 responses



#### Please specify the rating of induction programme

147 responses



#### Rate the guest lecture included in the Induction programme

147 responses



#### On 5 point scale, how do you rate address of Principal Dr. O.S. Deshmukh (Day 1st).

147 responses



#### On 5 point scale, how do you rate relevance of Dr. Gajanan Jadhav (Day 1st).

147 responses



On 5 point scale, how do you rate relevance of Guest Speaker Prof. Sharad Patil (Day 3rd). 147 responses



Would you like to have more sessions by Guest Speaker Prof. Sharad Patil. 147 responses



On 5 point scale, how do you rate relevance of Guest Speaker Dr. Raja Akash (Day 2nd). 147 responses



Would you like to ha