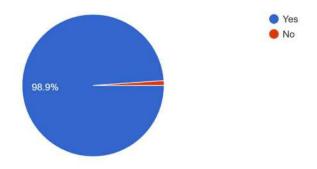

#### During the induction program, have you been introduced to the following?

147 responses

How satisfied you are with the overall arrangement and coordination of the induction program? 147 responses

Do you think the induction program will help/ has helped you to know your institute effectively? 147 responses