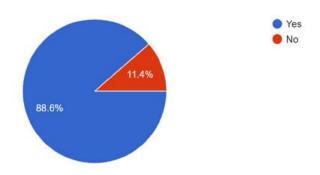

#### During the induction program, have you been introduced to the following?

147 responses

How satisfied you are with the overall arrangement and coordination of the induction program? 147 responses

Do you think the induction program will help/ has helped you to know your institute effectively? 147 responses