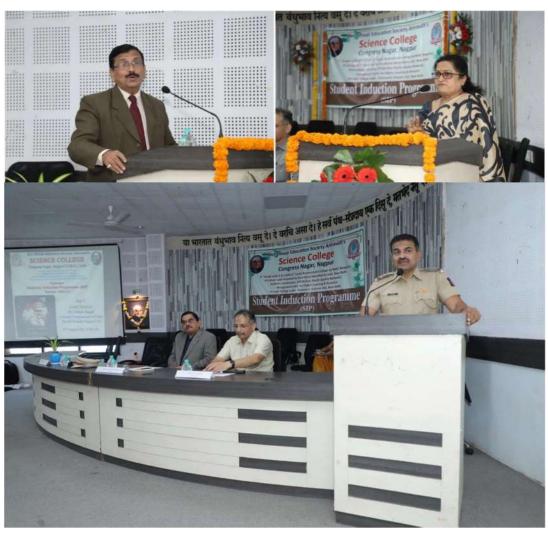

#### **Event Details:**

• **Date:** 21/08/2024 10:30 am

• Venue: Conference Hall, Science College, Nagpur

**I. Introduction** The Day 1 Session 1 of the Students' Induction Programme (SIP) at Science College, Nagpur, witnessed an inspiring address by the Coordinator of the Programme, Prof. Shyamkant Anwane, and the Principal, Dr. O S Deshmukh. The session aimed to acquaint students with the rich heritage of the institution, its founding principles, and the significance of their role as part of the academic community.

#### III. Principal Dr. O S Deshmukh's Address

Leading in the sphere of education, Shri Shivaji Education Society is the second-largest College in Maharashtra. This institution is well-known in both the social and educational spheres. Because of Dr. Bhausaheb Deshmukh's vision, schools and institutions have been established in Vidarbha's villages, and hamlets, bringing the wealth of education into actual households. The professors, instructors, support staff, and our deserving students at the college carry out the responsibility of preserving this legacy and culture while the college continues its upward trajectory. "Shivaji Science College is marching in the field of education by taking Dr. Bhausaheb Deshmukh's resolution of 'Social Education through Education.'" Said by the Hon'ble Principal Dr. O. S. Deshmukh. He was addressing the Student Induction Programme held at Science College Congress Nagar Nagpur.

#### **Event Details:**

**Date:** 23-8-2024

Venue: Conference Hall, Science College, Nagpur

Shri Shivaji Science College, Congress Nagar, Nagpur, successfully hosted its three days Student Induction Program. The 3<sup>rd</sup> day 1<sup>st</sup> session was presided over by Principal Dr. O. S. Deshmukh, and the session was convened by Prof. S.W. Anwane, the Convener of the Student Induction Program (SIP). As Dr S V Gole was ill the decided programme was rescheduled and external eminent speaker Prof Sharad Patil replaced Dr Gole. A session started as a key event aimed at welcoming and guiding new students as they embark on their academic journey. The program was marked by a motivational guest lecture delivered by Prof. Sharad Patil from PKV, which resonated deeply with the attendees.