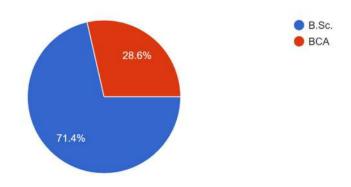

#### Feedback from 147 Students who participated in SIP-2024

#### Major Subject

147 responses