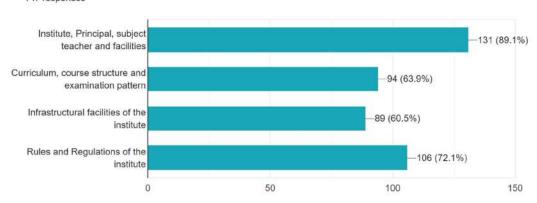

#### During the induction program, have you been introduced to the following?

147 responses

How satisfied you are with the overall arrangement and coordination of the induction program? 147 responses

Do you think the induction program will help/ has helped you to know your institute effectively? 147 responses