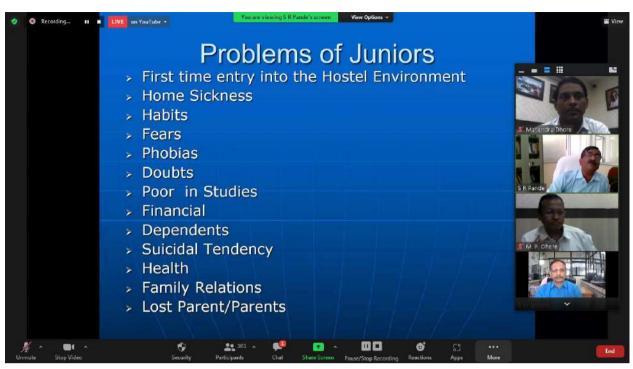

The conveners of Committee members took the hold after HoDs Session. Prof S. R. Pande gave a brief idea about information about anti ragging, students grievances redressal cell. Dr. R. Y. Deshmukh gave information about the Health care system and MOU with hospital, Prof. Y. K. Meshram gave a detail knowledge about the Women Grievances and students teachers guardians, Prof J. K. Gunjate gave information about Students council, CSR Fund and about the student development program and at last Dr. Rupali Bhagat Patil gave information about the Subject society and different activity conducted under this committee.

#### **Overview of Committee Presentations**

- 1. Anti-ragging and Students Grievances Redressal Cell
  - Coordinator: Prof. S. R. Pande
  - Prof. Pande emphasized the college's commitment to providing a safe and inclusive environment for all students. He outlined the functions of the Antiragging and Grievance Redressal Cell, encouraging students to report any concerns promptly.
- 2. Health Care
  - Coordinator: Dr. R. Y. Deshmukh
  - Dr. Deshmukh highlighted the importance of physical and mental well-being. He introduced the Health Care committee and discussed the medical facilities available on campus, emphasizing the need for regular health check-ups.