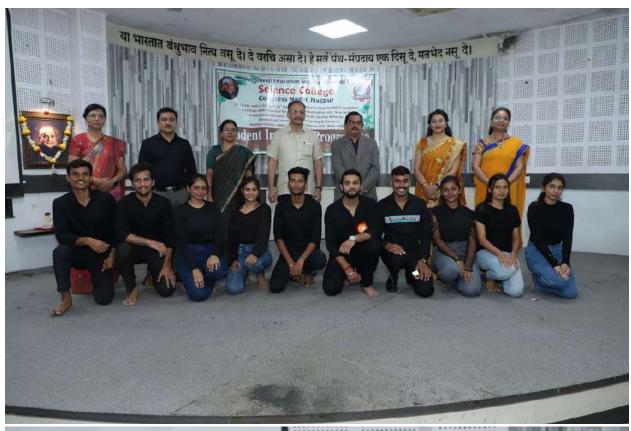

#### **Session 3: Cultural Programme**

Session 3 was the Cultural program, On the final day of the Students' Induction Programme at Science College, Nagpur, a vibrant display of talent and cultural diversity took centre stage. Approximately 40 students and teachers showcased their skills in various cultural activities, including solo-singing, duet singing, medley performances, solo-dancing, group dancing, and break dance, scripted play. The participants poured their hearts into their performances, demonstrating exceptional skill and creativity. The audience was treated to a delightful array of musical and dance forms, each performance exhibiting a unique style and flair. To recognize the outstanding efforts of the participants, a panel of judges comprising of Prof. Mrs. P. S. Tiwari and Prof Y. K. Meshram, both esteemed members of our institution, meticulously evaluated the performances. Their expertise and discerning judgment added an extra layer of credibility to the event.

After careful consideration, the judges selected students for First, Second, and Runner-Up positions, who were then felicitated with certificates and prizes. These accolades serve as a testament to the dedication and talent of the recipients. In addition to the cultural segment, the exceptional sports enthusiasts were also acknowledged for their commendable efforts. A group of selected students were awarded certificates for their exceptional achievements in various sports activities. This final day of the Students' Induction Programme not only celebrated the cultural diversity and talent within our student community but also provided a platform for these budding artists and athletes to shine. The event was a resounding success, and the participants left with a sense of accomplishment and pride. The Students' Induction