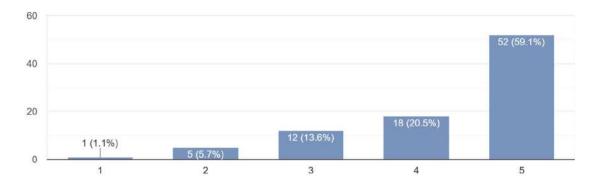

On 5 point scale, how do you rate this programme to get to know Ethos and Culture of our institute.

#### 147 responses