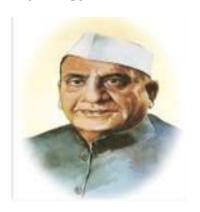

#### II. Prof. Shyamkant Anwane's Address

Prof. Shyamkant Anwane, the Coordinator of the Programme, began the session by motivating the students to embrace challenges and actively participate in shaping their academic journey. He highlighted the legacy of Shri Shivaji Education Society, established by Late Dr. Panjabrao Deshmukh in 1932, and underlined its enduring commitment to quality education. Prof. Anwane also shared that Science College, Nagpur, commenced its educational journey in 1967, with a vision of nurturing academic excellence.

Speech by Dr G L Jadhav on "Legacy of Dr Panjabrao Deshmukh: Bridging the Social & Scientific Values" – Founder President of Shri Shivaji Education Society, Amravati.

In a commemorative address, **Dr. Gajanan Jadhav** spoke on the remarkable legacy of **Dr. Panjabrao Deshmukh**, highlighting his pioneering efforts in bridging social reforms and scientific advancements. Dr. Deshmukh, born on December 27, 1898, was a visionary leader who profoundly impacted Indian society. With a background in Agricultural Science from Cambridge University, his contributions extended across multiple fields, including education, agriculture, and social welfare.

#### **Champion of Farmers**

Dr. Deshmukh's enduring commitment to farmers remains one of his most defining legacies. He championed the welfare of the rural population, advocating for modern agricultural methods and establishing cooperative movements to empower farmers. As the first Union Minister of Agriculture in independent India, he introduced policies that transformed agricultural productivity and laid the groundwork for the Green Revolution.

**Educational Pioneer** 

Dr. Deshmukh's belief in the transformative power of education led to the founding of Shri Shivaji Education Society in Amravati. This institution provided high-quality education to countless students, particularly in rural areas, fostering a generation of learners who would go on to contribute to the nation's progress. His vision was instrumental in bridging the gap between rural and urban educational opportunities.

#### **Legacy of Social Reform**

In politics, Dr. Deshmukh was a tireless advocate for social justice. He worked toward empowering the underprivileged, notably through the creation of the Land Mortgage Bank, which provided financial independence to farmers. His work in integrating scientific principles into social reforms set him apart as a leader who understood the interdependence of science, education, and community welfare.

In his concluding remarks, Dr. Gajanan Jadhav emphasized that the legacy of Dr. Panjabrao Deshmukh continues to inspire generations. His relentless efforts in agriculture, education, and social upliftment stand as a testament to his vision for a prosperous and equitable India. Dr. Deshmukh's life serves as a guiding light for those striving to harmonize scientific progress with social responsibility.