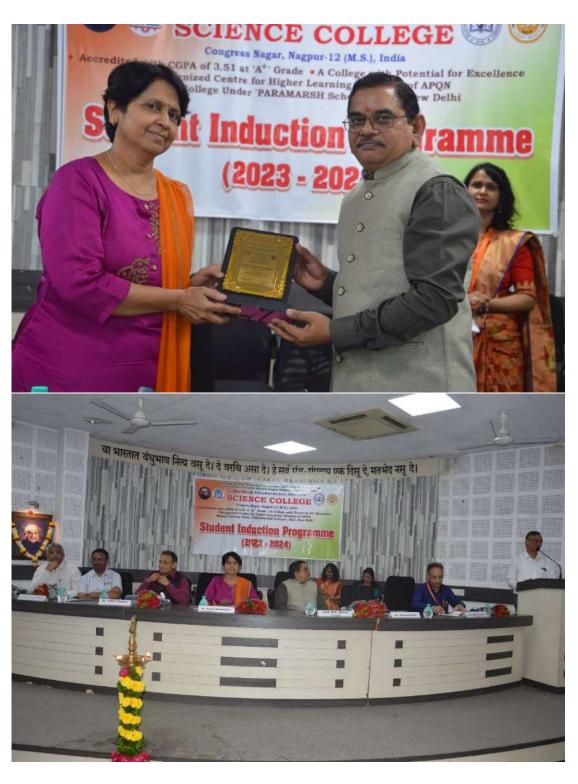

Speech by Dr G L Jadhav on "Legacy of Dr Panjabrao Deshmukh: Bridging the Social & Scientific Values" – Founder President of Shri Shivaji Education Society, Amravati.

In a commemorative address, **Dr. Gajanan Jadhav** spoke on the remarkable legacy of **Dr. Panjabrao Deshmukh**, highlighting his pioneering efforts in bridging social reforms and scientific advancements. Dr. Deshmukh, born on December 27, 1898, was a visionary leader who profoundly impacted Indian society. With a background in Agricultural Science from Cambridge University, his contributions extended across multiple fields, including education, agriculture, and social welfare.

In his concluding remarks, Dr. Gajanan Jadhav emphasized that the legacy of Dr. Panjabrao Deshmukh continues to inspire generations. His relentless efforts in agriculture, education, and social upliftment stand as a testament to his vision for a prosperous and equitable India. Dr. Deshmukh's life serves as a guiding light for those striving to harmonize scientific progress with social responsibility.