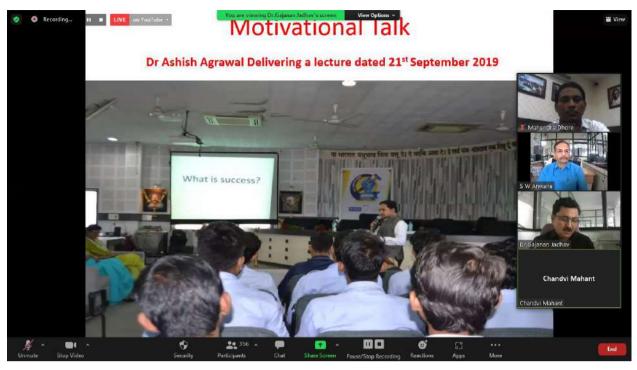

#### **Event Details:**

**Date:** 23-8-2024

Venue: Conference Hall, Science College, Nagpur

Shri Shivaji Science College, Congress Nagar, Nagpur, successfully hosted its three days Student Induction Program. The 3<sup>rd</sup> day 1<sup>st</sup> session was presided over by Principal Dr. O. S. Deshmukh, and the session was convened by Prof. S.W. Anwane, the Convener of the Student Induction Program (SIP). As Dr S V Gole was ill the decided programme was rescheduled and external eminent speaker Prof Sharad Patil replaced Dr Gole. A session started as a key event aimed at welcoming and guiding new students as they embark on their academic journey. The program was marked by a motivational guest lecture delivered by Prof. Sharad Patil from PKV, which resonated deeply with the attendees.

#### **Session 1:**

The key notes of Prof. Sharad Patil's was Adapting to Change: Prof. Patil emphasized the importance of preparing for the uncertainties of life, encouraging students to cultivate a mindset that is adaptable and resilient.