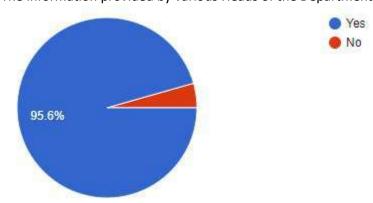

The information provided by various Heads of the Department was relevant.

147 responses