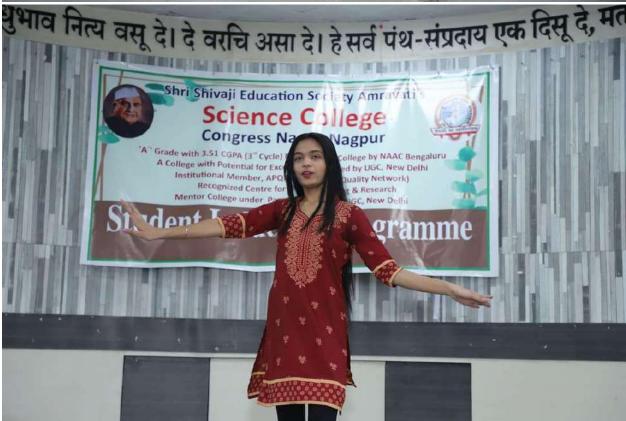

#### **Session 3: Cultural Programme**

Session 3 was the Cultural program, On the final day of the Students' Induction Programme at Science College, Nagpur, a vibrant display of talent and cultural diversity took centre stage. Approximately 40 students and teachers showcased their skills in various cultural activities, including solo-singing, duet singing, medley performances, solo-dancing, group dancing, and break dance, scripted play. The participants poured their hearts into their performances, demonstrating exceptional skill and creativity. The audience was treated to a delightful array of musical and dance forms, each performance exhibiting a unique style and flair. To recognize the outstanding efforts of the participants, a panel of judges comprising of Prof. Mrs. P. S. Tiwari and Prof Y. K. Meshram, both esteemed members of our institution, meticulously evaluated the performances. Their expertise and discerning judgment added an extra layer of credibility to the event.

After careful consideration, the judges selected students for First, Second, and Runner-Up positions, who were then felicitated with certificates and prizes. These accolades serve as a testament to the dedication and talent of the recipients. In addition to the cultural segment, the exceptional sports enthusiasts were also acknowledged for their commendable efforts. A group of selected students were awarded certificates for their exceptional achievements in various sports activities. This final day of the Students' Induction Programme not only celebrated the cultural diversity and talent within our student community but also provided a platform for these budding artists and athletes to shine. The event was a resounding success, and the participants left with a sense of accomplishment and pride. The Students' Induction