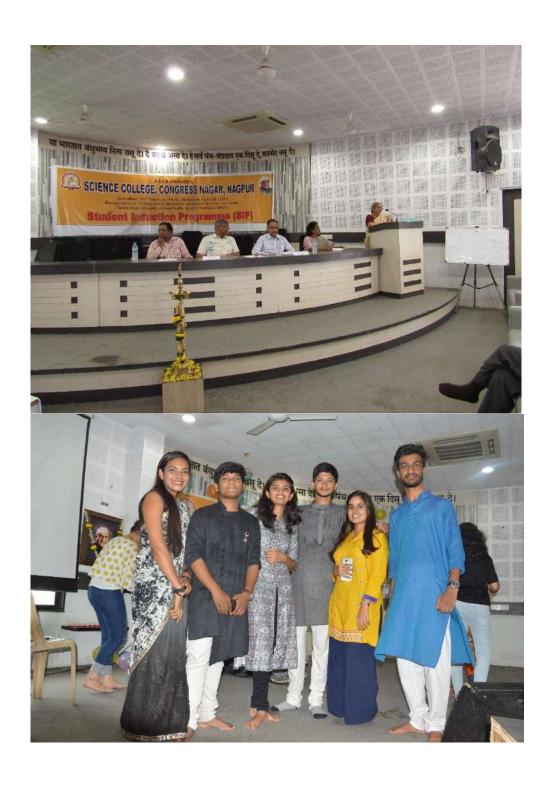

#### **Session 3: Cultural Programme**

Session 3 was the Cultural program, On the final day of the Students' Induction Programme at Science College, Nagpur, a vibrant display of talent and cultural diversity took centre stage. Approximately 40 students and teachers showcased their skills in various cultural activities, including solo-singing, duet singing, medley performances, solo-dancing, group dancing, and break dance, scripted play. The participants poured their hearts into their performances, demonstrating exceptional skill and creativity. The audience was treated to a delightful array of musical and dance forms, each performance exhibiting a unique style and flair. To recognize the outstanding efforts of the participants, a panel of judges comprising of Prof. Mrs. P. S. Tiwari and Prof Y. K. Meshram, both esteemed members of our institution, meticulously evaluated the performances. Their expertise and discerning judgment added an extra layer of credibility to the event.

After careful consideration, the judges selected students for First, Second, and Runner-Up positions, who were then felicitated with certificates and prizes. These accolades serve as a testament to the dedication and talent of the recipients. In addition to the cultural segment, the exceptional sports enthusiasts were also acknowledged for their commendable efforts. A group of selected students were awarded certificates for their exceptional achievements in various sports activities. This final day of the Students' Induction Programme not only celebrated the cultural diversity and talent within our student community but also provided a platform for these budding artists and athletes to shine. The event was a resounding success, and the participants left with a sense of accomplishment and pride. The Students' Induction