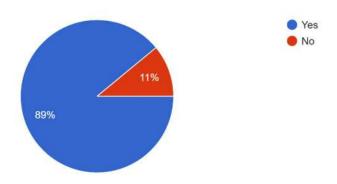

#### During the induction program, have you been introduced to the following?

147 responses

How satisfied you are with the overall arrangement and coordination of the induction program? 147 responses

Do you think the induction program will help/ has helped you to know your institute effectively? 147 responses