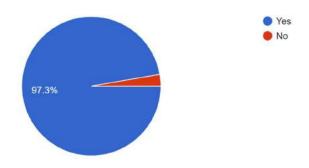

#### During the induction program, have you been introduced to the following?

147 responses

How satisfied you are with the overall arrangement and coordination of the induction program? 147 responses

Do you think the induction program will help/ has helped you to know your institute effectively? 147 responses