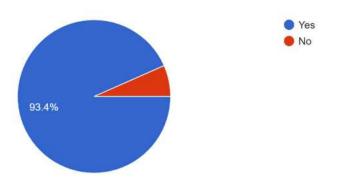

#### During the induction program, have you been introduced to the following?

147 responses

How satisfied you are with the overall arrangement and coordination of the induction program? 147 responses

Do you think the induction program will help/ has helped you to know your institute effectively? 147 responses