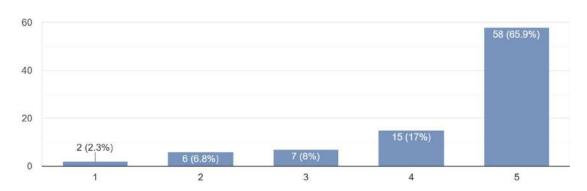

#### On 5 point scale, how do you rate relevance of Dr. Gajanan Jadhav (Day 1st).

147 responses

On 5 point scale, how do you rate relevance of Guest Speaker Prof. Sharad Patil (Day 3rd). 147 responses

Would you like to have more sessions by Guest Speaker Prof. Sharad Patil. 147 responses