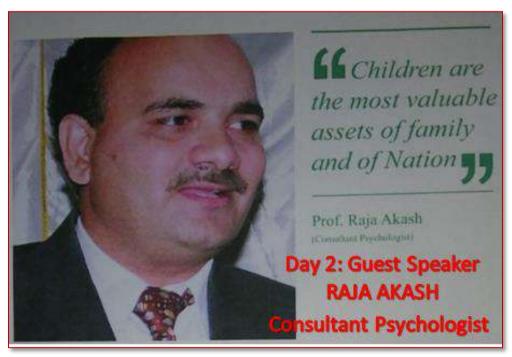

#### Eminent Speaker Dr. Raja Akash

#### **Event Details:**

• **Date:** 21/08/2024 12:30 pm

• Venue: Conference Hall, Science College, Nagpur

Report on Students' Induction Programme Science College, Nagpur

Shivaji Science College, Congress Nagar, Nagpur, recently hosted a Student Induction Program aimed at welcoming new graduates and setting the tone for their academic journey. The program was carve up into three sessions, The first session was address by the guest speaker. The program featured a motivational talk by Dr. Raja Akash, a renowned psychologist, who emphasized the importance of a focused and skill-oriented approach to life. The event was presided over by the Honourable Principal, Dr. O. S. Deshmukh, and featured a keynote address by guest speaker Dr. Raja Akash, a renowned psychologist. Prof. S. W. Anwane, the Convener of the program, also graced the occasion.

In his address, Dr. Akash urged students not to adopt a casual attitude towards their future. He stressed that while college offers freedom, students must not lose sight of their academic goals and professional aspirations. "You are free to follow your passion, but freedom comes with responsibility," he remarked. Dr. Akash encouraged students to develop their skills at multiple levels, ensuring they are well-equipped to navigate the challenges posed by modern education, including the impact of Artificial Intelligence on learning and health.

Dr. Akash emphasized that graduation is a pivotal time for students to pursue their passions, but he warned against a casual approach to life. "There shouldn't be a casual attitude towards your future," he stated, urging students to take control of their careers by cultivating professional skills and focusing on academic achievement. He further elaborated on the importance of skill development at various levels. "Students need to continuously upgrade their skills, not only for professional success but also to stay relevant in a rapidly evolving world," Dr. Akash noted. Addressing the challenges faced by the current generation, Dr. Akash highlighted the impact of technology on education, particularly the overuse of mobile phones. He cautioned students against the non-productive use of mobiles, which often leads to distractions, stressing the importance of balance.

The guest speaker also addressed the common temptation among youth to pursue easy money, cautioning them against compromising long-term success for short-term gains. He reminded students that while there are hurdles facing this generation, persistence and a disciplined approach can lead to success. In his closing remarks, Dr. Akash left the students with a powerful message: "आपका दिमाग आपका सुनाता है" (Your mind speaks to you), encouraging them to listen to their inner voice and make informed decisions.