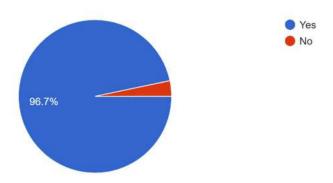

On 5 point scale, how do you rate relevance of Guest Speaker Dr. Raja Akash (Day 2nd). 147 responses

Would you like to have more sessions by Guest Speaker Dr. Raja Akash. 147 responses

The information provided by various committee coordinators was relevant. 147 responses