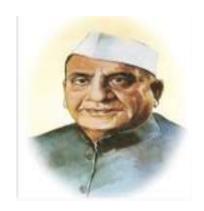

Speech by Dr G L Jadhav on "Legacy of Dr Panjabrao Deshmukh: Bridging the Social & Scientific Values" – Founder President of Shri Shivaji Education Society, Amravati.

In a commemorative address, **Dr. Gajanan Jadhav** spoke on the remarkable legacy of **Dr. Panjabrao Deshmukh**, highlighting his pioneering efforts in bridging social reforms and scientific advancements. Dr. Deshmukh, born on December 27, 1898, was a visionary leader who profoundly impacted Indian society. With a background in Agricultural Science from Cambridge University, his contributions extended across multiple fields, including education, agriculture, and social welfare.

#### **Champion of Farmers**

Dr. Deshmukh's enduring commitment to farmers remains one of his most defining legacies. He championed the welfare of the rural population, advocating for modern agricultural methods and establishing cooperative movements to empower farmers. As the first Union Minister of Agriculture in independent India, he introduced policies that transformed agricultural productivity and laid the groundwork for the Green Revolution.

**Educational Pioneer** 

Dr. Deshmukh's belief in the transformative power of education led to the founding of Shri Shivaji Education Society in Amravati. This institution provided high-quality education to countless students, particularly in rural areas, fostering a generation of learners who would go on to contribute to the nation's progress. His vision was instrumental in bridging the gap between rural and urban educational opportunities.

#### **Legacy of Social Reform**

In politics, Dr. Deshmukh was a tireless advocate for social justice. He worked toward empowering the underprivileged, notably through the creation of the Land Mortgage Bank, which provided financial independence to farmers. His work in integrating scientific principles into social reforms set him apart as a leader who understood the interdependence of science, education, and community welfare.

In his concluding remarks, Dr. Gajanan Jadhav emphasized that the legacy of Dr. Panjabrao Deshmukh continues to inspire generations. His relentless efforts in agriculture, education, and social upliftment stand as a testament to his vision for a prosperous and equitable India. Dr. Deshmukh's life serves as a guiding light for those striving to harmonize scientific progress with social responsibility.