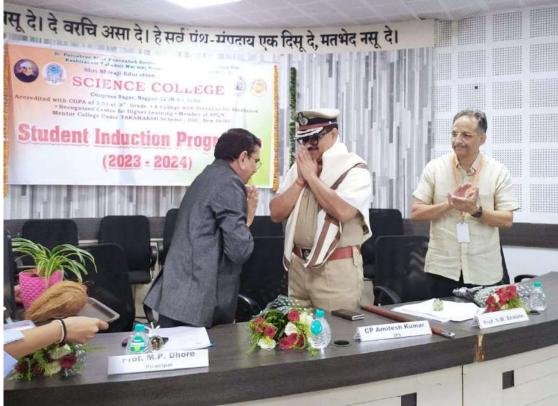

#### **Event Details:**

• **Date:** 21/08/2024 12:30 pm

• Venue: Conference Hall, Science College, Nagpur

Report on Students' Induction Programme Science College, Nagpur

Shivaji Science College, Congress Nagar, Nagpur, recently hosted a Student Induction Program aimed at welcoming new graduates and setting the tone for their academic journey. The program was carve up into three sessions, The first session was address by the guest speaker. The program featured a motivational talk by Dr. Raja Akash, a renowned psychologist, who emphasized the importance of a focused and skill-oriented approach to life. The event was presided over by the Honourable Principal, Dr. O. S. Deshmukh, and featured a keynote address by guest speaker Dr. Raja Akash, a renowned psychologist. Prof. S. W. Anwane, the Convener of the program, also graced the occasion.

The program was anchored by Dr. Pushpa Zamarkar, and a vote of thanks was given by Dr. Puja Dadhe.

The second session was address by the HoDs and conveners of different committees. The HoDs of different Departments like Chemistry, Botany, Geology, Statistic, Physical Education, Mathematics, Language gave a brief idea about Faculty members present, about the syllabus, aims and objectives, Students score, students achievement, Circular and Extra circular activity.