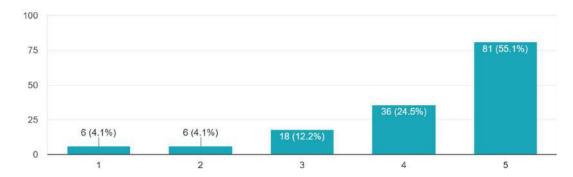

ogram? 147 responses



Do you think the induction program will help/ has helped you to know your institute effectively? 147 responses



#### Please specify the rating of induction programme

147 responses



#### Rate the guest lecture included in the Induction programme

147 responses



#### On 5 point scale, how do you rate address of Principal Dr. O.S. Deshmukh (Day 1st).

147 responses



#### On 5 point scale, how do you rate relevance of Dr. Gajanan Jadhav (Day 1st).

147 responses



On 5 point scale, how do you rate relevance of Guest Speaker Prof. Sharad Patil (Day 3rd). 147 responses



Would you like to have more sessions by Guest Speaker Prof. Sharad Patil. 147 responses



On 5 point scale, how do you rate relevance of Guest Speaker Dr. Raja Akash (Day 2nd). 147 responses



Would you like to have more sessions by Guest Speaker Dr. Raja Akash. 147 responses



The information provided by various committee coordinators was relevant. 147 responses



The information provided by various Heads of the Department was relevant.

147 responses



#### Which part of the programme you liked most?

- Cultural program
- Cultural
- Cultural
- Cultural programme
- All
- Dance
- Culture
- Dance
- Guest lecture

- Culture program
- 3rd day
- All frtgf
- Josjsg
- asdd
- Cultural Program
- Cultural activities
- Guest lecture by Mr.Sharad Patil

- Cultural 3rd day
- Last Day(Cultural Program)
- Day 2nd speech Programme
- Dance
- Principal address
- Raja akash sir's lecture
- Cultural event
- Guest speaker prof.sharad patil speech
- Dr.Raja Akash Sir speech
- Guest session
- Cu