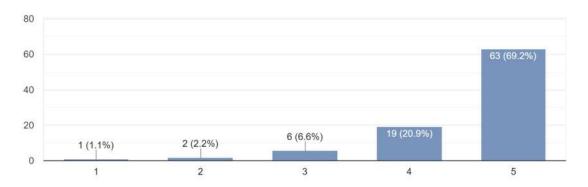

|            |        |
| -     |                         |            |        |
|       | 1                       |            |        |
|       |                         |            |        |
|       |                         |            |        |
|       |                         |            |        |



91 responses



### Gender

91 responses



### During the induction program, have you been introduced to the following?



How satisfied you are with the overall arrangement and coordination of the induction program? 91 responses



Do you think the induction program will help/ has helped you to know your institute effectively? 91 responses



Please specify the rating of induction programme



Rate the guest lecture included in the Induction programme

91 responses



On 5 point scale, how do you rate relevance of Guest Speaker Dr. Sudendra Gole (Day 1st).

91 responses



Would you like to have more sessions by Guest Speaker Dr. Sudendra Gole.



On 5 point scale, how do you rate relevance of Guest Speaker Guest Speaker CP Hon'ble Amitesh Kumar IPS (Day 3rd).

91 responses



On 5 point scale, how do you rate relevance of Guest Speaker Dr. Raja Akash (Day 4rd). 91 responses



Would you like to have more sessions by Guest Speaker CP Hon'ble Amitesh Kumar IPS.



Would you like to have more sessions by Guest Speaker Dr. Raja Akash.

91 responses



On 5 point scale, how do you rate relevance of Guest Speaker Dr. Avinash Rode (Day 5th).

91 responses



Would you like to have more sessions by Guest Speaker  $\,$  Dr. Avinash Rode.



On 5 point scale,