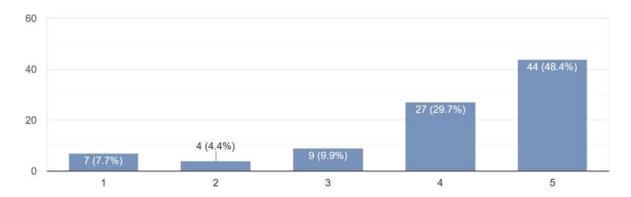

#### Feedback from 147 Students who participated in SIP-2024

#### Please specify the rating of induction programme

147 responses