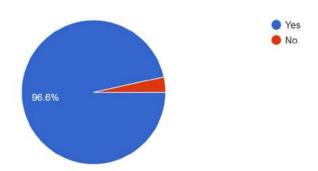

#### During the induction program, have you been introduced to the following?

147 responses

How satisfied you are with the overall arrangement and coordination of the induction program? 147 responses

Do you think the induction program will help/ has helped you to know your institute effectively? 147 responses