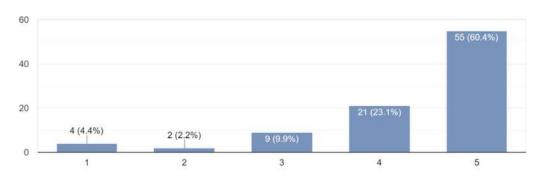

#### On 5 point scale, how do you rate address of Principal Dr. O.S. Deshmukh (Day 1st).

147 responses