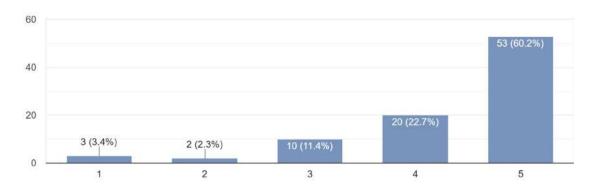

On 5 point scale, how do you rate relevance of Guest Speaker Dr. Raja Akash (Day 2nd). 147 responses

Would you like to have more sessions by Guest Speaker Dr. Raja Akash. 147 responses

The information provided by various committee coordinators was relevant. 147 responses