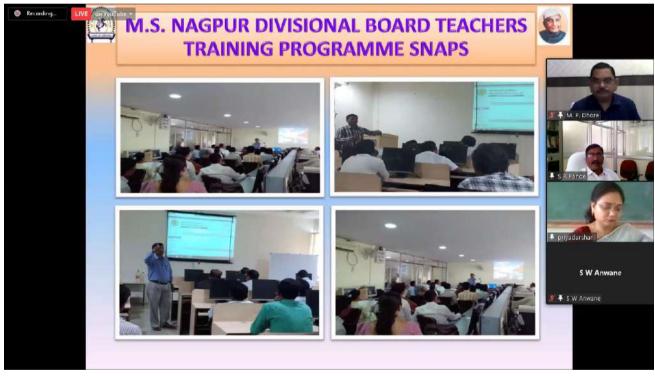

#### II. Overview of the Programme

- 1. Department of Chemistry
  - Head: Prof. P S Utale
  - Prof. Utale provided an insightful overview of the Chemistry department, including its well-equipped laboratories, research facilities, and safety protocols.
     He also highlighted the accomplishments of former students who have excelled in various fields related to chemistry.
- 2. Department of Mathematics
  - Head: Prof. Kalpana Pawar
  - Prof. Pawar outlined the resources available in the Mathematics department, including advanced mathematical software and reference materials. She emphasized the department's commitment to fostering a strong mathematical foundation in students.
- 3. Department of Computer Science
  - Head: Prof. S. R. Pande
  - Prof. Pande introduced the students to the cutting-edge technology and software available in the Computer Science department. He also discussed the achievements of alumni who have made significant contributions in the field of computer science.
- 4. Department of Electronics
  - Head: Prof. J. K. Keche
  - Prof. Keche provided an overview of the Electronics department, emphasizing the state-of-the-art equipment and research opportunities available to students. He

also highlighted the accomplishments of former students in the field of electronics.

- 5. Department of Zoology, Microbiology, Biotechnology
  - Head: Prof. Atul Bobadey
  - Prof. Bobadey gave a comprehensive presentation on the combined department, showcasing the well-equipped labs and research facilities. He highlighted the contributions of past students in various areas of biological sciences.

#### **Overview of the Programme**

- 6. Department of Physics
  - Head: Prof. Shyamkant Anwane
  - Prof. Anwane presented the Physics department's facilities, including advanced experimental setups and research resources. He discussed the achievements of alumni who have made noteworthy contributions to the field of physics.
- 7. Department of Botany
  - Head: Prof. Punita Tiwari
  - Prof. Tiwari introduced the Botany department, emphasizing the extensive collection of plant specimens and research opportunities available. He also highlighted the accomplishments of former students in the field of botany.
- 8. Department of Geology
  - Head: Mahesh Phalke
  - Mr. Phalke provided an overview of the Geology department, showcasing the well-equipped laboratories and geological survey equipment. She also discussed the achievements of former students in the field of geology.
- 9. Department of Statistics
  - Head: Dr. Gedam
  - Dr. Gedam outlined the resources available in the Statistics department, including statistical software and databases. He emphasized the department's commitment to practical applications of statistical methods.
- 10. Director of Physical Education
  - Dr. R. Y. Deshmukh
  - Dr. Deshmukh discussed the importance of physical fitness and the facilities available for sports and recreational activities on campus. He encouraged students to actively participate in sports and fitness programs.