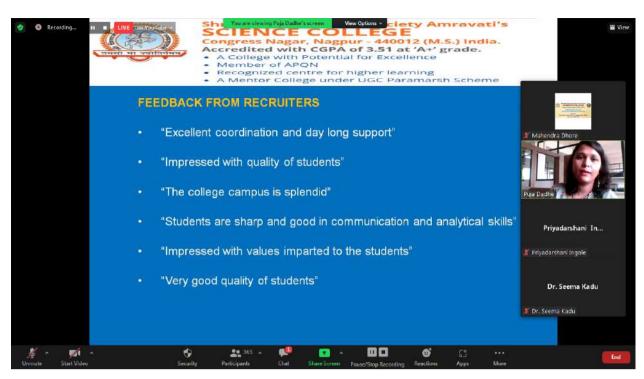

Later, speaking about the college said the Science College, Congress Nagar, Nagpur, is one of the 303 institutions run by Shri Shivaji Education Society, Amravati is a premier institution of higher learning in Central India affiliated to R.T.M. Nagpur University, Nagpur. National Assessment and Accreditation Council (NAAC) accredited the college with Five Star level in the year 2002, re-accredited with CGPA of 3.51 on four-point scale at A<sup>+</sup> grade in June 2017 and identified by UGC as College with Potential for Excellence. The College is an institutional member of Asia Pacific Quality Network (APQN). With its competent galaxy of faculty members, the college has been rendering sincere services in the field of higher education since 1967. This is a single faculty college with a variety of courses both at 10+2 stage and degree level and offers PG courses with recognised centres of Higher Learning and Research in Microbiology, Chemistry, Computer Science, Physics and Mathematics.