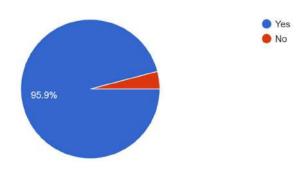

On 5 point scale, how do you rate relevance of Guest Speaker Dr. Raja Akash (Day 2nd). 147 responses

Would you like to have more sessions by Guest Speaker Dr. Raja Akash. 147 responses

The information provided by various committee coordinators was relevant. 147 responses