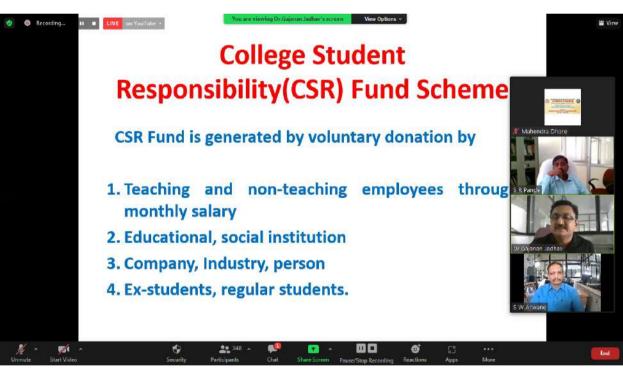

#### 5. Students Council, CSR Fund

- Coordinator: Prof. J. K. Gunjate
- Prof. Gunjate introduced the Students Council and highlighted their role in representing student interests. He also discussed the utilization of the Corporate Social Responsibility (CSR) Fund for various student welfare initiatives.

#### Day 2 (Session 2)

**Venue: Conference Hall (B-block 4<sup>th</sup> Floor)** Date 22/08/2023 Time: 12:30 pm

| Sr. | Programme: HoD's Address (Part-2), Committee                                                                                                                                                                                                                                                                                                         | Timing          |
|-----|------------------------------------------------------------------------------------------------------------------------------------------------------------------------------------------------------------------------------------------------------------------------------------------------------------------------------------------------------|-----------------|
| No. | Conveners                                                                                                                                                                                                                                                                                                                                            |                 |
|     | Master of Ceremony: Dr Mrs P N Deshmukh                                                                                                                                                                                                                                                                                                              |                 |
| 1   | HODs Address Part-2                                                                                                                                                                                                                                                                                                                                  | 12:30-1:30      |
|     | Physics, Botany, Geology, Statistics, Linguistics, Physical                                                                                                                                                                                                                                                                                          |                 |
|     | Education                                                                                                                                                                                                                                                                                                                                            | 60 min/10=10min |
| 2   | Committee Conveners                                                                                                                                                                                                                                                                                                                                  | 1:30 – 2:30     |
|     | 6 Committees 1.Anti-ragging, Students Grievances Redressal Cell (Prof S R Pande) 2.Health Care (Dr R Y Deshmukh) 3.Women Grievances, Students-Teacher Guardian (Prof Y K Meshram) 4.Women Hostel Committee (Prof Mrs R A Deshmukh) 5.Students Council, CSR Fund, Student Development (Prof J K Gunjate) 6.Subject Societies (Dr Rupali Bhagat Patil) | 60 min/10=10min |
|     | Vote of Thanks                                                                                                                                                                                                                                                                                                                                       | 02:30           |