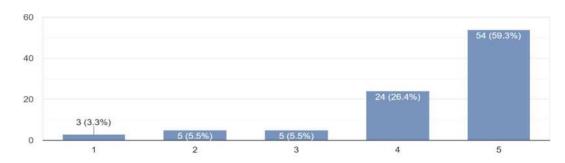

introduced to the following?



How satisfied you are with the overall arrangement and coordination of the induction program? 91 responses



Do you think the induction program will help/ has helped you to know your institute effectively? 91 responses



Please specify the rating of induction programme



Rate the guest lecture included in the Induction programme

91 responses



On 5 point scale, how do you rate relevance of Guest Speaker Dr. Sudendra Gole (Day 1st).

91 responses



Would you like to have more sessions by Guest Speaker Dr. Sudendra Gole.



On 5 point scale, how do you rate relevance of Guest Speaker Guest Speaker CP Hon'ble Amitesh Kumar IPS (Day 3rd).

91 responses



On 5 point scale, how do you rate relevance of Guest Speaker Dr. Raja Akash (Day 4rd). 91 responses



Would you like to have more sessions by Guest Speaker CP Hon'ble Amitesh Kumar IPS.



Would you like to have more sessions by Guest Speaker Dr. Raja Akash.

91 responses



On 5 point scale, how do you rate relevance of Guest Speaker Dr. Avinash Rode (Day 5th).

91 responses



Would you like to have more sessions by Guest Speaker  $\,$  Dr. Avinash Rode.



On 5 point scale, how do you rate relevance of Guest Speaker Dr. Anjali Bhandarkar (Day 5th). 91 responses



Would you like to have more sessions by Guest Speaker Dr. Anjali Bhandarkar. 91 responses



On 5 point scale, how do you rate relevance of Guest Speaker Dr. Satish Kadam (Day 5th). 91 responses



Would you like to have more sessions by Guest Speaker Dr. Satish Kadam. 91 responses



The information provided by various comm