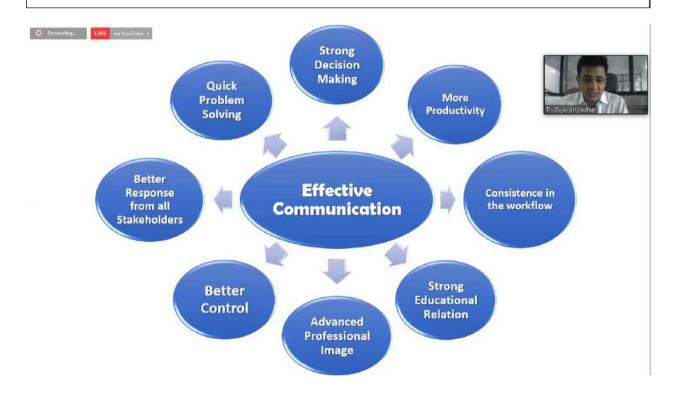

Fight-or-Flight Response: Prof. Patil described the evolutionary concept of the fight-or-flight response and its relevance in managing modern-day stress and anxiety.

Communication Skills: He also touched upon the importance of strong communication skills, both verbal and written, as essential tools for future career success and personal interactions.