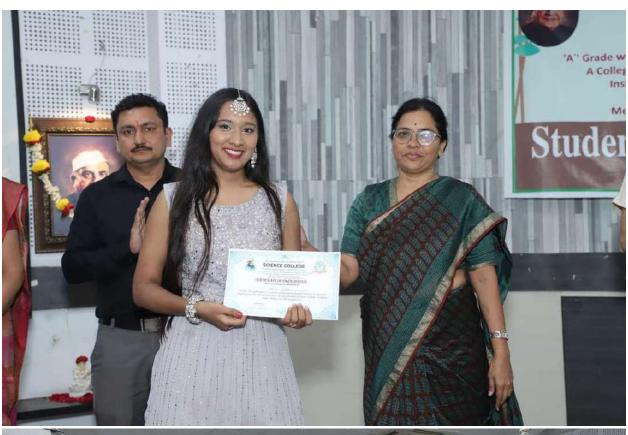

After careful consideration, the judges selected students for First, Second, and Runner-Up positions, who were then felicitated with certificates and prizes. These accolades serve as a testament to the dedication and talent of the recipients. In addition to the cultural segment, the exceptional sports enthusiasts were also acknowledged for their commendable efforts. A group of selected students were awarded certificates for their exceptional achievements in various sports activities. This final day of the Students' Induction Programme not only celebrated the cultural diversity and talent within our student community but also provided a platform for these budding artists and athletes to shine. The event was a resounding success, and the participants left with a sense of accomplishment and pride. The Students' Induction

Programme at Science College, Nagpur has successfully paved the way for a promising academic year, and we look forward to witnessing the continued growth and success of these talented individuals. We extend our heartfelt congratulations to all the participants and winners, and express our gratitude to the judges for their invaluable contribution.