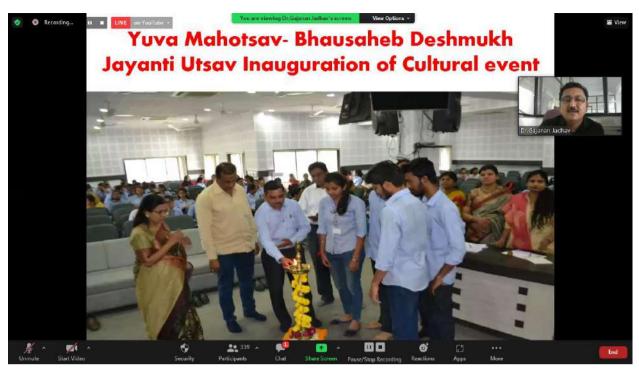

#### **Session 3: Cultural Programme**

Session 3 was the Cultural program, On the final day of the Students' Induction Programme at Science College, Nagpur, a vibrant display of talent and cultural diversity took centre stage. Approximately 40 students and teachers showcased their skills in various cultural activities, including solo-singing, duet singing, medley performances, solo-dancing, group dancing, and break dance, scripted play. The participants poured their hearts into their performances, demonstrating exceptional skill and creativity. The audience was treated to a delightful array of musical and dance forms, each performance exhibiting a unique style and flair. To recognize the outstanding efforts of the participants, a panel of judges comprising of Prof. Mrs. P. S. Tiwari and Prof Y. K. Meshram, both esteemed members of our institution, meticulously evaluated the performances. Their expertise and discerning judgment added an extra layer of credibility to the event.

After careful consideration, the judges selected students for First, Second, and Runner-Up positions, who were then felicitated with certificates and prizes. These accolades serve as a testament to the dedication and talent of the recipients. In addition to the cultural segment, the exceptional sports enthusiasts were also acknowledged for their commendable efforts. A group of selected students were awarded certificates for their exceptional achievements in various sports activities. This final day of the Students' Induction Programme not only celebrated the cultural diversity and talent within our student community but also provided a platform for these budding artists and athletes to shine. The event was a resounding success, and the participants left with a sense of accomplishment and pride. The Students' Induction