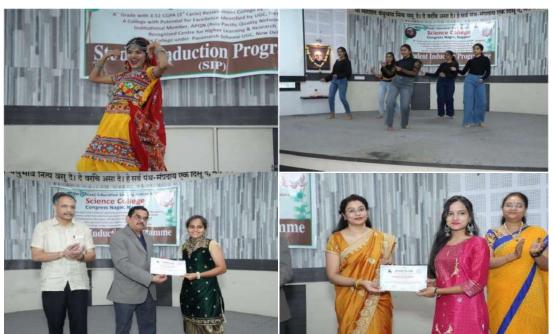

#### **Session 3: Cultural Programme**

Session 3 was the Cultural program, On the final day of the Students' Induction Programme at Science College, Nagpur, a vibrant display of talent and cultural diversity took centre stage. Approximately 40 students and teachers showcased their skills in various cultural activities, including solo-singing, duet singing, medley performances, solo-dancing, group dancing, and break dance, scripted play. The participants poured their hearts into their performances, demonstrating exceptional skill and creativity. The audience was treated to a delightful array of musical and dance forms, each performance exhibiting a unique style and flair. To recognize the outstanding efforts of the participants, a panel of judges comprising of Prof. Mrs. P. S. Tiwari and Prof Y. K. Meshram, both esteemed members of our institution, meticulously evaluated the performances. Their expertise and discerning judgment added an extra layer of credibility to the event.

After careful consideration, the judges selected students for First, Second, and Runner-Up positions, who were then felicitated with certificates and prizes. These accolades serve as a testament to the dedication and talent of the recipients. In addition to the cultural segment, the exceptional sports enthusiasts were also acknowledged for their commendable efforts. A group of selected students were awarded certificates for their exceptional achievements in various sports activities. This final day of the Students' Induction Programme not only celebrated the cultural diversity and talent within our student community but also provided a platform for these budding artists and athletes to shine. The event was a resounding success, and the participants left with a sense of accomplishment and pride. The Students' Induction