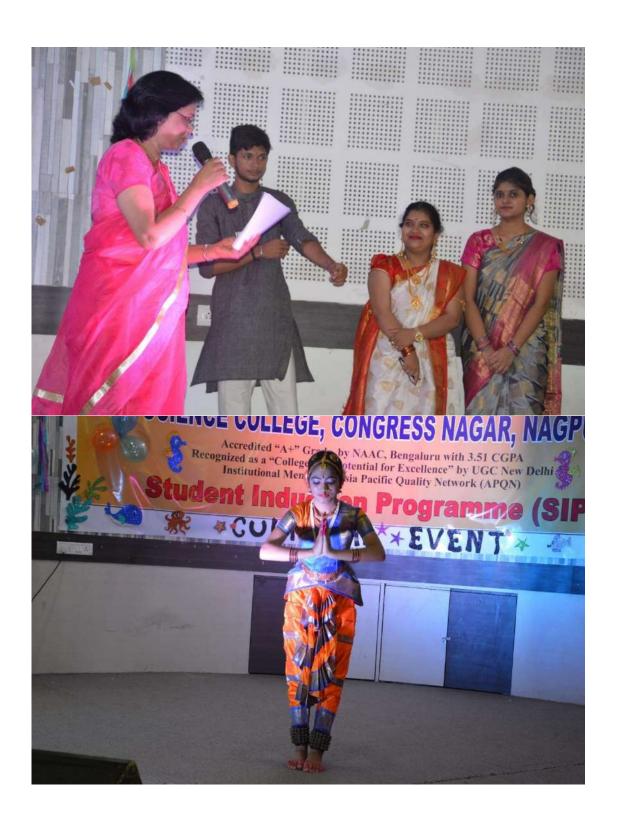

#### **Session 3: Cultural Programme**

Session 3 was the Cultural program, On the final day of the Students' Induction Programme at Science College, Nagpur, a vibrant display of talent and cultural diversity took centre stage. Approximately 40 students and teachers showcased their skills in various cultural activities, including solo-singing, duet singing, medley performances, solo-dancing, group dancing, and break dance, scripted play. The participants poured their hearts into their performances, demonstrating exceptional skill and creativity. The audience was treated to a delightful array of musical and dance forms, each performance exhibiting a unique style and flair. To recognize the outstanding efforts of the participants, a panel of judges comprising of Prof. Mrs. P. S. Tiwari and Prof Y. K. Meshram, both esteemed members of our institution, meticulously evaluated the performances. Their expertise and discerning judgment added an extra layer of credibility to the event.

After careful consideration, the judges selected students for First, Second, and Runner-Up positions, who were then felicitated with certificates and prizes. These accolades serve as a testament to the dedication and talent of the recipients. In addition to the cultural segment, the exceptional sports enthusiasts were also acknowledged for their commendable efforts. A group of selected students were awarded certificates for their exceptional achievements in various sports activities. This final day of the Students' Induction Programme not only celebrated the cultural diversity and talent within our student community but also provided a platform for these budding artists and athletes to shine. The event was a resounding success, and the participants left with a sense of accomplishment and pride. The Students' Induction