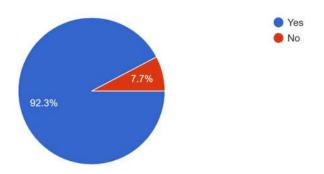

#### During the induction program, have you been introduced to the following?

147 responses

How satisfied you are with the overall arrangement and coordination of the induction program? 147 responses

Do you think the induction program will help/ has helped you to know your institute effectively? 147 responses