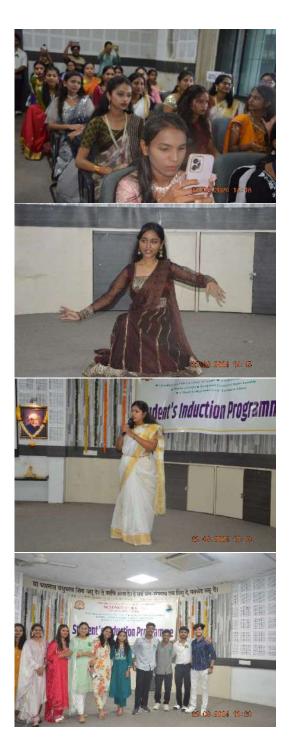

#### **Session 3: Cultural Programme**

Session 3 was the Cultural program, On the final day of the Students' Induction Programme at Science College, Nagpur, a vibrant display of talent and cultural diversity took centre stage. Approximately 40 students and teachers showcased their skills in various cultural activities, including solo-singing, duet singing, medley performances, solo-dancing, group dancing, and break dance, scripted play. The participants poured their hearts into their performances, demonstrating exceptional skill and creativity. The audience was treated to a delightful array of musical and dance forms, each performance exhibiting a unique style and flair. To recognize the outstanding efforts of the participants, a panel of judges comprising of Prof. Mrs. P. S. Tiwari and Prof Y. K. Meshram, both esteemed members of our institution, meticulously evaluated the performances. Their expertise and discerning judgment added an extra layer of credibility to the event.

After careful consideration, the judges selected students for First, Second, and Runner-Up positions, who were then felicitated with certificates and prizes. These accolades serve as a testament to the dedication and talent of the recipients. In addition to the cultural segment, the exceptional sports enthusiasts were also acknowledged for their commendable efforts. A group of selected students were awarded certificates for their exceptional achievements in various sports activities. This final day of the Students' Induction Programme not only celebrated the cultural diversity and talent within our student community but also provided a platform for these budding artists and athletes to shine. The event was a resounding success, and the participants left with a sense of accomplishment and pride. The Students' Induction