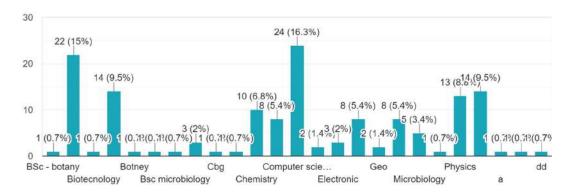

| ECSM  |
| 21    | Bhavesh Subhash Khobragade   | +91 80109 12196  | SEM-III                             | CMBT  |
| 22    | Mansi Sevak Binekar          | +91 91750 58665  | SEM-III                             | CMBT  |
| 23    | Jatin Suresh Khare           | +91 93223 44315  | SEM-V                               | CGM   |
| 24    | Gauri Abhijit Bhalkar        | +91 751 739 9818 | SEM-III                             | CMBT  |

The college acknowledges support and help of all volunteers in the leadership of Ms Anushka Palandurkar in coordinating this programme in a very disciplined way. The ethos and culture are nurtured and passed-on to the next generation from this act itself.

#### Feedback from 147 Students who participated in SIP-2024

#### Major Subject

147 responses



#### Gender

147 responses



#### During the induction program, have you been introduced to the following?

147 responses



How satisfied you are with the overall arrangement and coordination of the induction program? 147 responses



Do you think the induction program will help/ has helped you to know your institute effectively? 147 responses



#### Please specify the rating of induction programme

147 responses



#### Rate the guest lecture included in the Induction programme

147 responses



#### On 5 point scale, how do you rate address of Principal Dr. O.S. Deshmukh (Day 1st).

147 responses



#### On 5 point scale, how do you rate relevance of Dr. Gajanan Jadhav (Day 1st).

147 responses



On 5 point scale, how do you rate relevance of Guest Speaker Prof. Sharad Patil (Day 3