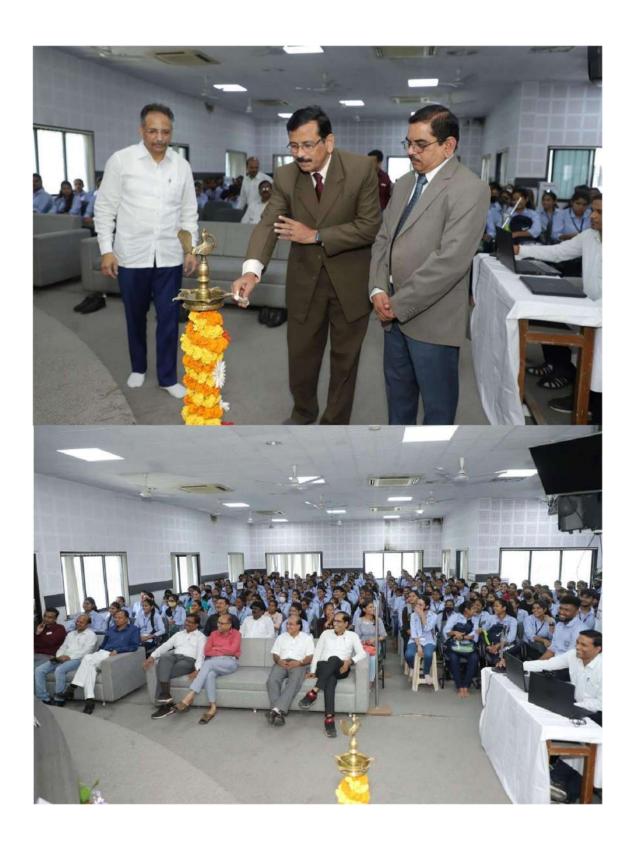

#### Day 1 (Session 1)

Date 21 /08/2024 Time: 10:30 am Venue: Conference Hall (B-block 4th Floor)

| Sr. | <b>Programme: Address by the Principal Dr O S Deshmukh</b> | Timing        |
|-----|------------------------------------------------------------|---------------|
| No. |                                                            |               |
|     | Master of Ceremony: Dr. Mrs. P N Deshmukh                  |               |
| 1   | Arrival of Principal Sir                                   | 10:30 am      |
| 2   | Lighting of the lamp                                       | 10:30 – 10:35 |
| 3   | Vidyapeeth Geet / Swagat Geet                              | 10:35 – 10:38 |
| 4   | Welcome of Principal & Coordinator SIP                     | 10:38 – 10:40 |
| 5   | Introduction to SIP by the Coordinator                     | 10:40 – 10:45 |
| 6   | Introduction of the Principal by Dr Ms Pooja Dadhe         | 10:45 – 10:50 |
| 7   | Address by the Principal Dr O S Deshmukh                   | 10:50 – 12:20 |
|     | And interaction through Question & Answer                  |               |
|     | Vote of Thanks by <b>Dr. Ms. Pooja Dadhe</b>               | 12:20         |

#### Day 1 (Session 3)

Date 21/08/2022 Time: 03:00 pm Venue: Conference Hall /Play Ground

| Sr.<br>No. | Programme: CULTURAL & SPORTS                                                                                                                             | Timing  |
|------------|----------------------------------------------------------------------------------------------------------------------------------------------------------|---------|
| 1          | Students registered for cultural programmes will stay in the conference hall. <b>Prof J K Gunjate</b> will lead the proceedings.                         | 3pm-5pm |
| 2          | Remaining All Students will arrive on the ground. <b>Dr R Y Deshmukh</b> , Director, Physical Education and Prof M S Deshmukh will lead the proceedings. | 3pm-5pm |