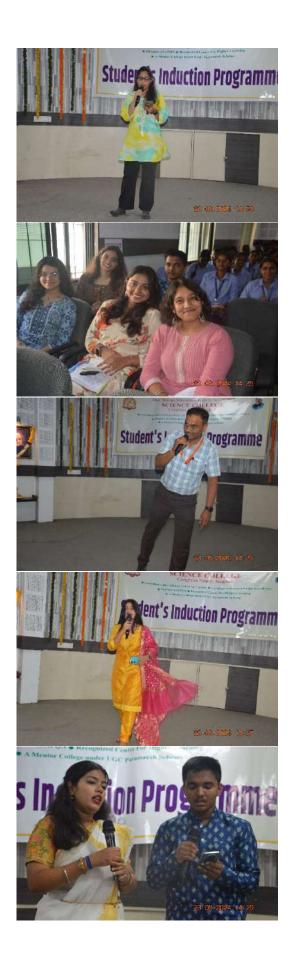

#### III. Principal Dr. O S Deshmukh's Address

Leading in the sphere of education, Shri Shivaji Education Society is the second-largest College in Maharashtra. This institution is well-known in both the social and educational spheres. Because of Dr. Bhausaheb Deshmukh's vision, schools and institutions have been established in Vidarbha's villages, and hamlets, bringing the wealth of education into actual households. The professors, instructors, support staff, and our deserving students at the college carry out the responsibility of preserving this legacy and culture while the college continues its upward trajectory. "Shivaji Science College is marching in the field of education by taking Dr. Bhausaheb Deshmukh's resolution of 'Social Education through Education.'" Said by the Hon'ble Principal Dr. O. S. Deshmukh. He was addressing the Student Induction Programme held at Science College Congress Nagar Nagpur.

#### **Event Details:**

• **Date:** 21/08/2024 12:30 pm

• Venue: Conference Hall, Science College, Nagpur

Report on Students' Induction Programme Science College, Nagpur

Shivaji Science College, Congress Nagar, Nagpur, recently hosted a Student Induction Program aimed at welcoming new graduates and setting the tone for their academic journey. The program was carve up into three sessions, The first session was address by the guest speaker. The program featured a motivational talk by Dr. Raja Akash, a renowned psychologist, who emphasized the importance of a focused and skill-oriented approach to life. The event was presided over by the Honourable Principal, Dr. O. S. Deshmukh, and featured a keynote address by guest speaker Dr. Raja Akash, a renowned psychologist. Prof. S. W. Anwane, the Convener of the program, also graced the occasion.

The program was anchored by Dr. Pushpa Zamarkar, and a vote of thanks was given by Dr. Puja Dadhe.

The second session was address by the HoDs and conveners of different committees. The HoDs of different Departments like Chemistry, Botany, Geology, Statistic, Physical Education, Mathematics, Language gave a brief idea about Faculty members present, about the syllabus, aims and objectives, Students score, students achievement, Circular and Extra circular activity.