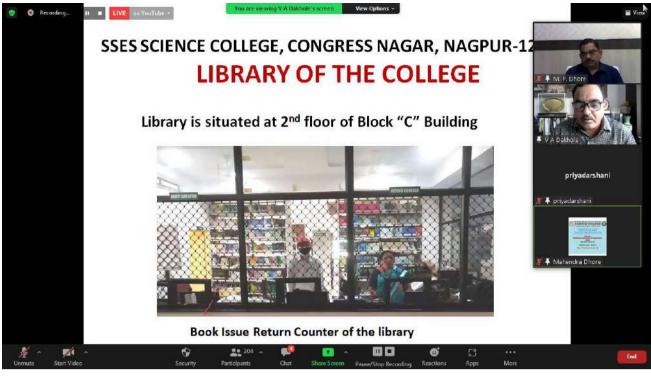

#### 11. Library

- Coordinator: Dr. V. A. Dakhole
- Dr. Dakhole provided an overview of the college library, showcasing its extensive collection of books, journals, and digital resources. She encouraged students to utilize the library for their academic pursuits.