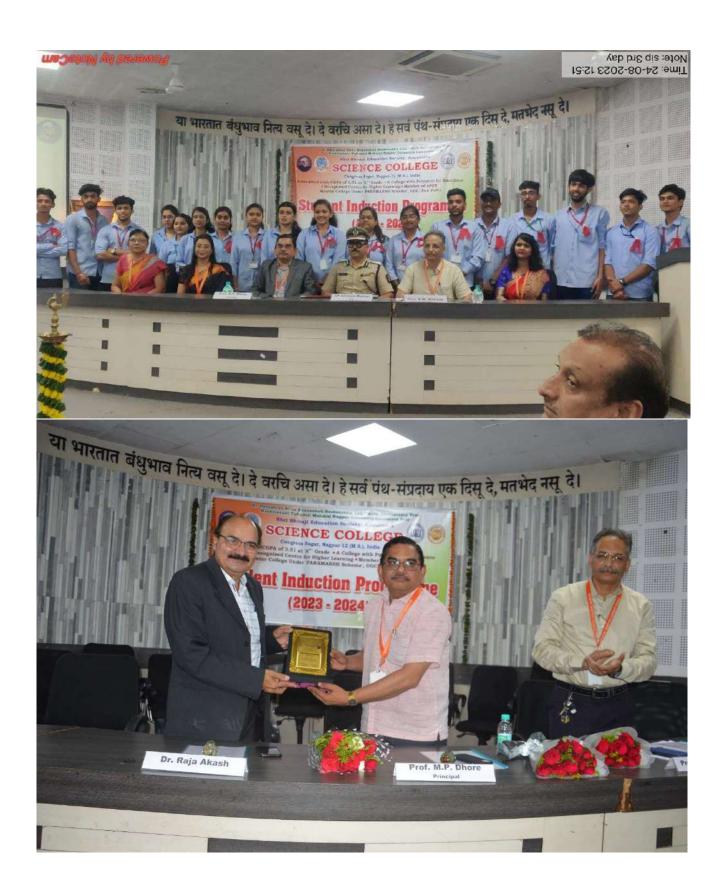

The program was anchored by Dr. Pushpa Zamarkar, and a vote of thanks was given by Dr. Puja Dadhe.

The second session was address by the HoDs and conveners of different committees. The HoDs of different Departments like Chemistry, Botany, Geology, Statistic, Physical Education, Mathematics, Language gave a brief idea about Faculty members present, about the syllabus, aims and objectives, Students score, students achievement, Circular and Extra circular activity.

The program was anchored by Dr. P. N. Deshmukh followed by vote of thanks.