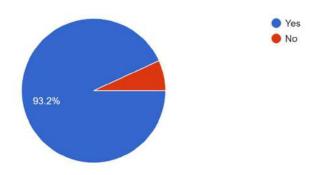

#### During the induction program, have you been introduced to the following?

147 responses

How satisfied you are with the overall arrangement and coordination of the induction program? 147 responses

Do you think the induction program will help/ has helped you to know your institute effectively? 147 responses