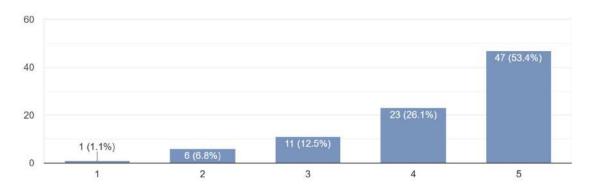

ke to have more sessions by Guest Speaker Dr. Avinash Rode. 88 responses



On 5 point scale, how do you rate relevance of Guest Speaker Dr. Anjali Bhandarkar (Day 5th). 88 responses



Would you like to have more sessions by Guest Speaker Dr. Anjali Bhandarkar. 88 responses



On 5 point scale, how do you rate relevance of Guest Speaker Dr. Satish Kadam (Day 5th). 88 responses



Would you like to have more sessions by Guest Speaker Dr. Satish Kadam. 88 responses



The information provided by various committee coordinators was relevant.  $\ensuremath{\mathtt{88 \, responses}}$ 



The information provided by various Heads of the Department was relevant. 88 responses



On 5 point scale, how do you rate this programme to get to know Ethos and Culture of our institute.

#### 88 responses



#### On 5 point scale, how do you rate Sports.

#### 88 responses



#### On 5 point scale, how do you rate Cultural activity.

#### 88 responses





















Thank you for your attention!





### STUDENT INDUCTION PROGRAMME

(SIP 2022)

# For First Year Students of B.Sc. and B.C.A. Students

Academic Year (2022-23)

Shri Shivaji Education Society Amravati's

### **Science College**

Congress Nagar, Nagpur

#### **Students' Induction Programme 2022**

#### **Preamble**

In the academic year 2022-23, the institution conducted a comprehensive 3-day Students' Induction Programme in accordance with the directives and mandates set forth by the University Grants Commission. This initiative aimed to acclimate approximately 500 incoming students to the academic environment and ethos of