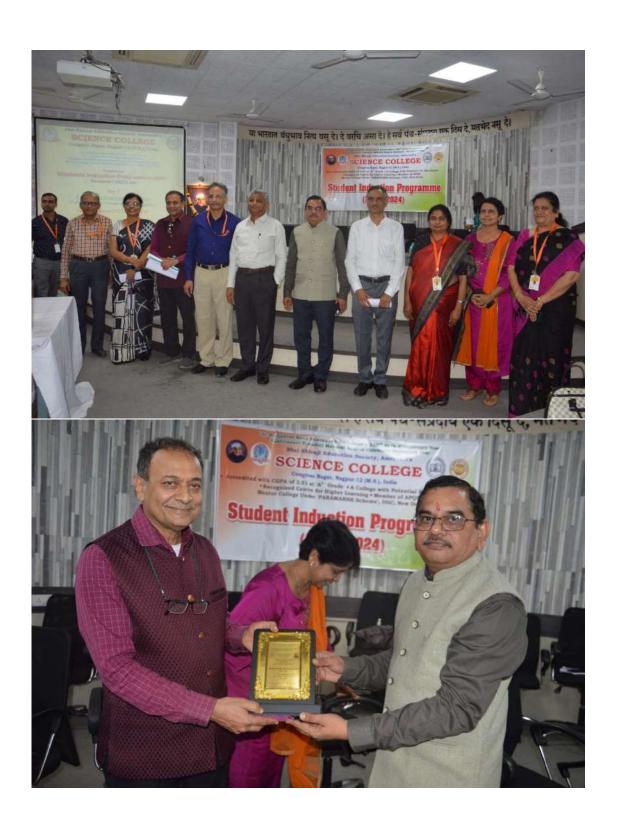

#### **Event Details:**

• **Date:** 21/08/2024 10:30 am

• Venue: Conference Hall, Science College, Nagpur

**I. Introduction** The Day 1 Session 1 of the Students' Induction Programme (SIP) at Science College, Nagpur, witnessed an inspiring address by the Coordinator of the Programme, Prof. Shyamkant Anwane, and the Principal, Dr. O S Deshmukh. The session aimed to acquaint students with the rich heritage of the institution, its founding principles, and the significance of their role as part of the academic community.

#### III. Principal Dr. O S Deshmukh's Address

Leading in the sphere of education, Shri Shivaji Education Society is the second-largest College in Maharashtra. This institution is well-known in both the social and educational spheres. Because of Dr. Bhausaheb Deshmukh's vision, schools and institutions have been established in Vidarbha's villages, and hamlets, bringing the wealth of education into actual households. The professors, instructors, support staff, and our deserving students at the college carry out the responsibility of preserving this legacy and culture while the college continues its upward trajectory. "Shivaji Science College is marching in the field of education by taking Dr. Bhausaheb Deshmukh's resolution of 'Social Education through Education.'" Said by the Hon'ble Principal Dr. O. S. Deshmukh. He was addressing the Student Induction Programme held at Science College Congress Nagar Nagpur.

Induction Program," stated that by being admitted to our esteemed college, you have joined the college's tradition of academic excellence.

The program was anchored by Dr. Priydarshini Deshmukh, and a vote of thanks was given by Dr. Puja Dadhe. This was the first day of the three-day program. Many first-year students along with professors, teachers and non-teaching staff were present on this occasion.