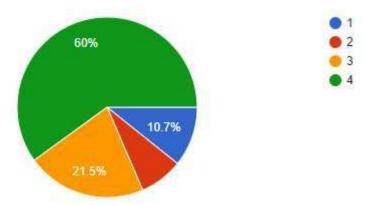

#### On 5 point scale, how do you rate address of Principal Dr. O.S. Deshmukh (Day 1st).

147 responses

#### On 5 point scale, how do you rate relevance of Dr. Gajanan Jadhav (Day 1st).

147 responses

On 5 point scale, how do you rate relevance of Guest Speaker Prof. Sharad Patil (Day 3rd). 147 responses

Would you like to have more sessions by Guest Speaker Prof. Sharad Patil. 147 responses