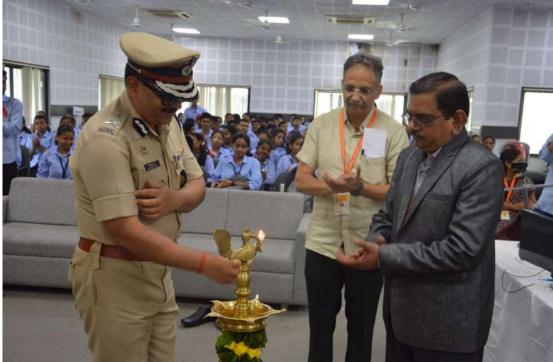

The program stated with the lighting of lamp and flower tribute to Dr. Punjabrao Alias Deshmukh, Rashtrasant Tukadoji Maharaj and Mata Saraswati followed by Vidyapith geet. The guest by welcomed by Swagat geet by students. The brief introduction was of guest was given by Prof. S. W. Anwane.