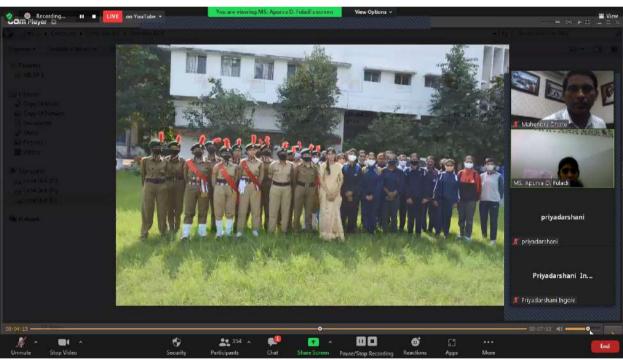

Coordinator Prof. Ms. A. D. Fuladi, N C C (National Cadet Corps) highlighted the opportunities for personal development and community service through the National Cadet Corps. She encouraged interested students to join NCC activities.

#### 9. N C C (National Cadet Corps)

- Coordinator: Prof. Ms. A. D. Fuladi
- Prof. Fuladi highlighted the opportunities for personal development and community service through the National Cadet Corps. She encouraged interested students to join NCC activities.