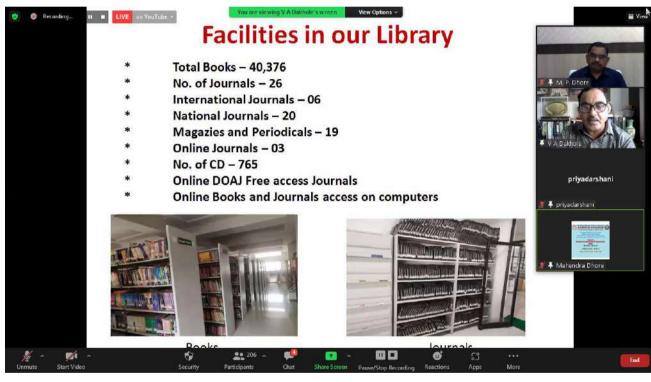

#### 11. Library

- Coordinator: Dr. V. A. Dakhole
- Dr. Dakhole provided an overview of the college library, showcasing its extensive collection of books, journals, and digital resources. She encouraged students to utilize the library for their academic pursuits.