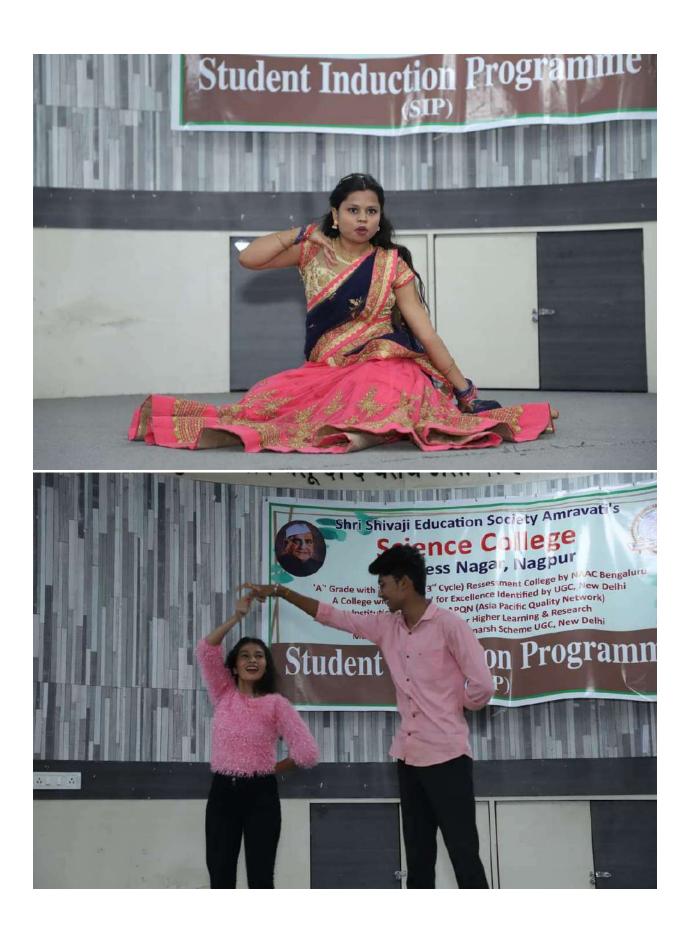

#### **Session 3: Cultural Programme**

Session 3 was the Cultural program, On the final day of the Students' Induction Programme at Science College, Nagpur, a vibrant display of talent and cultural diversity took centre stage. Approximately 40 students and teachers showcased their skills in various cultural activities, including solo-singing, duet singing, medley performances, solo-dancing, group dancing, and break dance, scripted play. The participants poured their hearts into their performances, demonstrating exceptional skill and creativity. The audience was treated to a delightful array of musical and dance forms, each performance exhibiting a unique style and flair. To recognize the outstanding efforts of the participants, a panel of judges comprising of Prof. Mrs. P. S. Tiwari and Prof Y. K. Meshram, both esteemed members of our institution, meticulously evaluated the performances. Their expertise and discerning judgment added an extra layer of credibility to the event.

After careful consideration, the judges selected students for First, Second, and Runner-Up positions, who were then felicitated with certificates and prizes. These accolades serve as a testament to the dedication and talent of the recipients. In addition to the cultural segment, the exceptional sports enthusiasts were also acknowledged for their commendable efforts. A group of selected students were awarded certificates for their exceptional achievements in various sports activities. This final day of the Students' Induction Programme not only celebrated the cultural diversity and talent within our student community but also provided a platform for these budding artists and athletes to shine. The event was a resounding success, and the participants left with a sense of accomplishment and pride. The Students' Induction