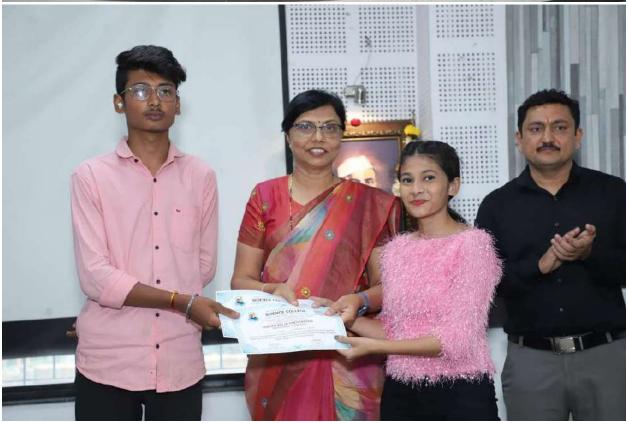

After careful consideration, the judges selected students for First, Second, and Runner-Up positions, who were then felicitated with certificates and prizes. These accolades serve as a testament to the dedication and talent of the recipients. In addition to the cultural segment, the exceptional sports enthusiasts were also acknowledged for their commendable efforts. A group of selected students were awarded certificates for their exceptional achievements in various sports activities. This final day of the Students' Induction Programme not only celebrated the cultural diversity and talent within our student community but also provided a platform for these budding artists and athletes to shine. The event was a resounding success, and the participants left with a sense of accomplishment and pride. The Students' Induction

Programme at Science College, Nagpur has successfully paved the way for a promising academic year, and we look forward to witnessing the continued growth and success of these talented individuals. We extend our heartfelt congratulations to all the participants and winners, and express our gratitude to the judges for their invaluable contribution.