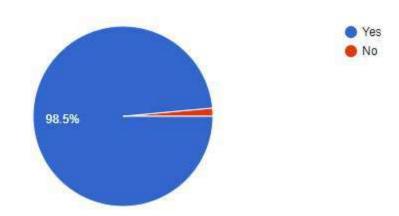

#### During the induction program, have you been introduced to the following?

147 responses

How satisfied you are with the overall arrangement and coordination of the induction program? 147 responses

Do you think the induction program will help/ has helped you to know your institute effectively? 147 responses