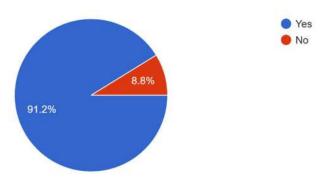

On 5 point scale, how do you rate relevance of Guest Speaker Dr. Raja Akash (Day 2nd). 147 responses

Would you like to have more sessions by Guest Speaker Dr. Raja Akash. 147 responses

The information provided by various committee coordinators was relevant. 147 responses