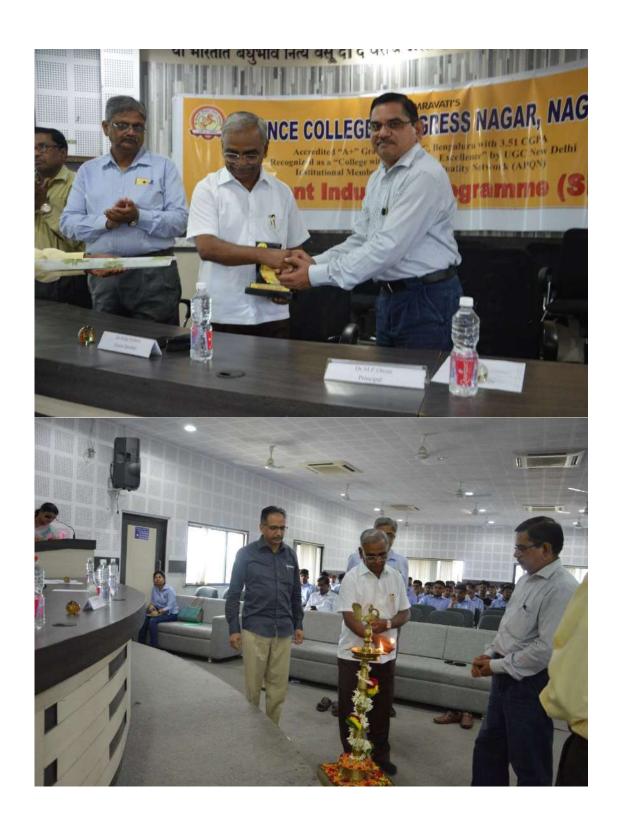

Induction Program," stated that by being admitted to our esteemed college, you have joined the college's tradition of academic excellence.

The program was anchored by Dr. Priydarshini Deshmukh, and a vote of thanks was given by Dr. Puja Dadhe. This was the first day of the three-day program. Many first-year students along with professors, teachers and non-teaching staff were present on this occasion.

#### **VI. Programme Management**

Dr. Ms. Pooja Dadhe introduced the Principal's biodata and extended a warm welcome
to the students. She also proposed a vote of thanks to conclude the session. Dr. Ms. P
N Deshmukh expertly conducted the programme, ensuring a seamless and engaging
experience for all participants.