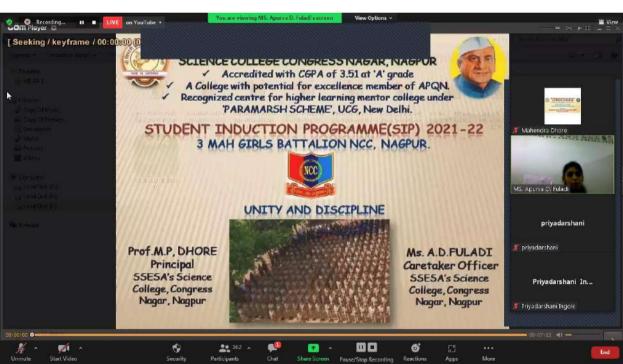

Later, speaking about the college said the Science College, Congress Nagar, Nagpur, is one of the 303 institutions run by Shri Shivaji Education Society, Amravati is a premier institution of higher learning in Central India affiliated to R.T.M. Nagpur University, Nagpur. National Assessment and Accreditation Council (NAAC) accredited the college with Five Star level in the year 2002, re-accredited with CGPA of 3.51 on four-point scale at A<sup>+</sup> grade in June 2017 and identified by UGC as College with Potential for Excellence. The College is an institutional member of Asia Pacific Quality Network (APQN). With its competent galaxy of faculty members, the college has been rendering sincere services in the field of higher education since 1967. This is a single faculty college with a variety of courses both at 10+2 stage and degree level and offers PG courses with recognised centres of Higher Learning and Research in Microbiology, Chemistry, Computer Science, Physics and Mathematics.

Coordinator Prof. Ms. A. D. Fuladi, N C C (National Cadet Corps) highlighted the opportunities for personal development and community service through the National Cadet Corps. She encouraged interested students to join NCC activities.

#### 9. N C C (National Cadet Corps)

- Coordinator: Prof. Ms. A. D. Fuladi
- Prof. Fuladi highlighted the opportunities for personal development and community service through the National Cadet Corps. She encouraged interested students to join NCC activities.