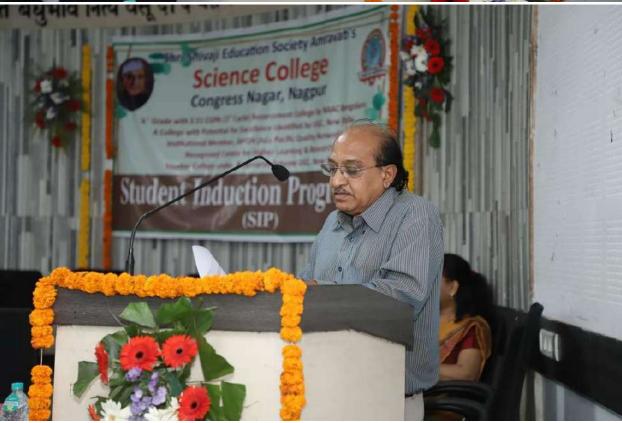

Speech by Dr G L Jadhav on "Legacy of Dr Panjabrao Deshmukh: Bridging the Social & Scientific Values" – Founder President of Shri Shivaji Education Society, Amravati.

In a commemorative address, **Dr. Gajanan Jadhav** spoke on the remarkable legacy of **Dr. Panjabrao Deshmukh**, highlighting his pioneering efforts in bridging social reforms and scientific advancements. Dr. Deshmukh, born on December 27, 1898, was a visionary leader who profoundly impacted Indian society. With a background in Agricultural Science from Cambridge University, his contributions extended across multiple fields, including education, agriculture, and social welfare.

In his concluding remarks, Dr. Gajanan Jadhav emphasized that the legacy of Dr. Panjabrao Deshmukh continues to inspire generations. His relentless efforts in agriculture, education, and social upliftment stand as a testament to his vision for a prosperous and equitable India. Dr. Deshmukh's life serves as a guiding light for those striving to harmonize scientific progress with social responsibility.