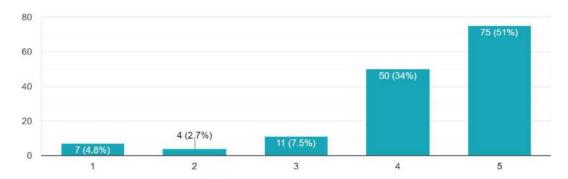

On 5 point scale, how do you rate this programme to get to know Ethos and Culture of our institute.

#### 147 responses