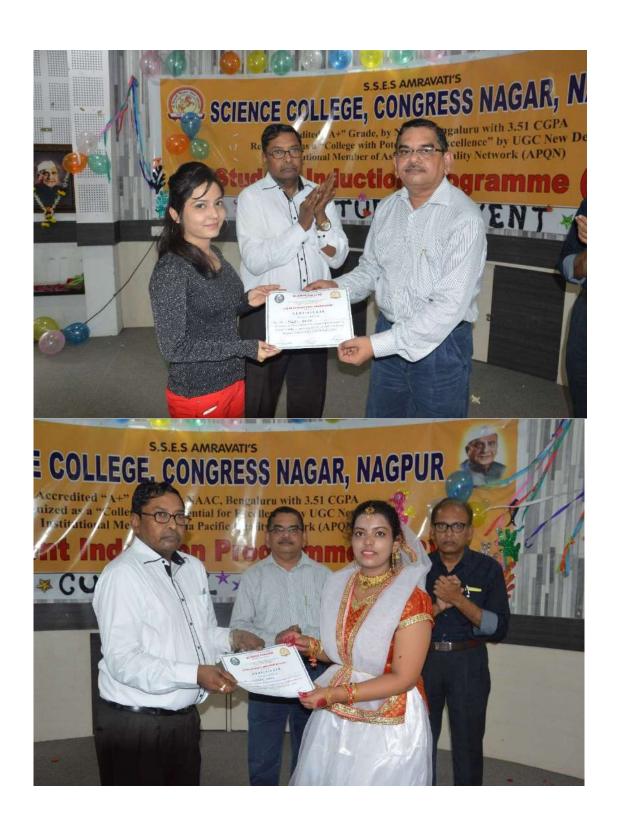

After careful consideration, the judges selected students for First, Second, and Runner-Up positions, who were then felicitated with certificates and prizes. These accolades serve as a testament to the dedication and talent of the recipients. In addition to the cultural segment, the exceptional sports enthusiasts were also acknowledged for their commendable efforts. A group of selected students were awarded certificates for their exceptional achievements in various sports activities. This final day of the Students' Induction Programme not only celebrated the cultural diversity and talent within our student community but also provided a platform for these budding artists and athletes to shine. The event was a resounding success, and the participants left with a sense of accomplishment and pride. The Students' Induction

Programme at Science College, Nagpur has successfully paved the way for a promising academic year, and we look forward to witnessing the continued growth and success of these talented individuals. We extend our heartfelt congratulations to all the participants and winners, and express our gratitude to the judges for their invaluable contribution.