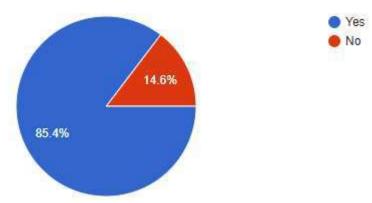

#### On 5 point scale, how do you rate relevance of Dr. Gajanan Jadhav (Day 1st).

147 responses

On 5 point scale, how do you rate relevance of Guest Speaker Prof. Sharad Patil (Day 3rd). 147 responses

Would you like to have more sessions by Guest Speaker Prof. Sharad Patil. 147 responses