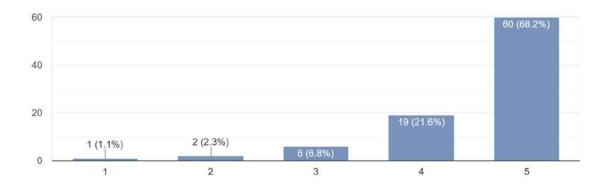

#### On 5 point scale, how do you rate address of Principal Dr. O.S. Deshmukh (Day 1st).

147 responses