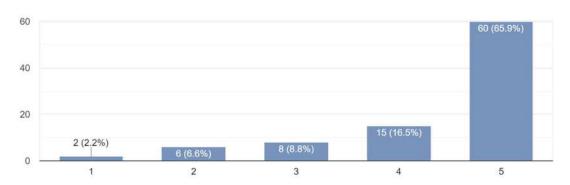

#### On 5 point scale, how do you rate address of Principal Dr. O.S. Deshmukh (Day 1st).

147 responses