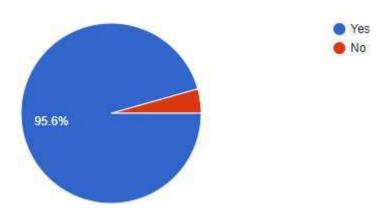

#### During the induction program, have you been introduced to the following?

147 responses

How satisfied you are with the overall arrangement and coordination of the induction program? 147 responses

Do you think the induction program will help/ has helped you to know your institute effectively? 147 responses