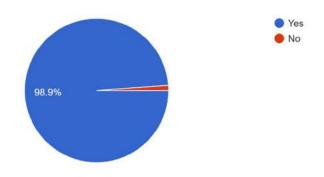

#### During the induction program, have you been introduced to the following?

147 responses

How satisfied you are with the overall arrangement and coordination of the induction program? 147 responses

Do you think the induction program will help/ has helped you to know your institute effectively? 147 responses