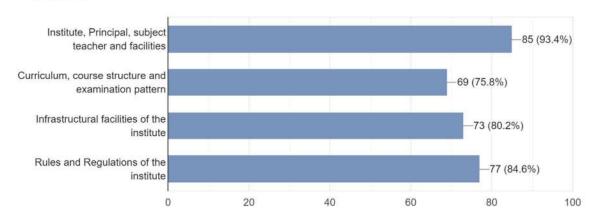

#### Feedback from 147 Students who participated in SIP-2024

#### During the induction program, have you been introduced to the following?

147 responses

How satisfied you are with the overall arrangement and coordination of the induction program? 147 responses

Do you think the induction program will help/ has helped you to know your institute effectively? 147 responses