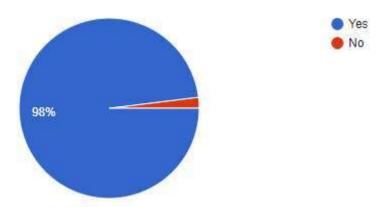

#### During the induction program, have you been introduced to the following?

147 responses

How satisfied you are with the overall arrangement and coordination of the induction program? 147 responses

Do you think the induction program will help/ has helped you to know your institute effectively? 147 responses