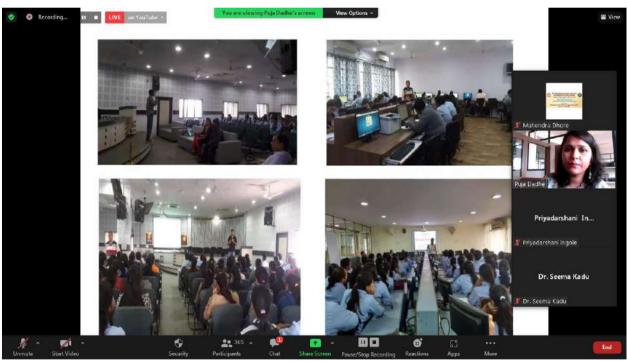

# Report on Students' Induction Programme at Shri Shivaji Education Society Amravati's Science College, Nagpur (DAY-1, Session-1)

#### **Event Details:**

• **Date:** 21/08/2024 10:30 am

• Venue: Conference Hall, Science College, Nagpur

**I. Introduction** The Day 1 Session 1 of the Students' Induction Programme (SIP) at Science College, Nagpur, witnessed an inspiring address by the Coordinator of the Programme, Prof. Shyamkant Anwane, and the Principal, Dr. O S Deshmukh. The session aimed to acquaint students with the rich heritage of the institution, its founding principles, and the significance of their role as part of the academic community.

#### **Event Details:**

• **Date:** 21/08/2024 12:30 pm

• Venue: Conference Hall, Science College, Nagpur

Report on Students' Induction Programme Science College, Nagpur

**I. Introduction** The Students' Induction Programme at Science College, Nagpur, held on **21**<sup>st</sup> **August 2024**, aimed to familiarize incoming students with the various departments, their facilities, equipment, standard operating procedures (SoPs), notable alumni, and past achievements. The event was a vital step in acclimating students to the academic environment and resources available to them.