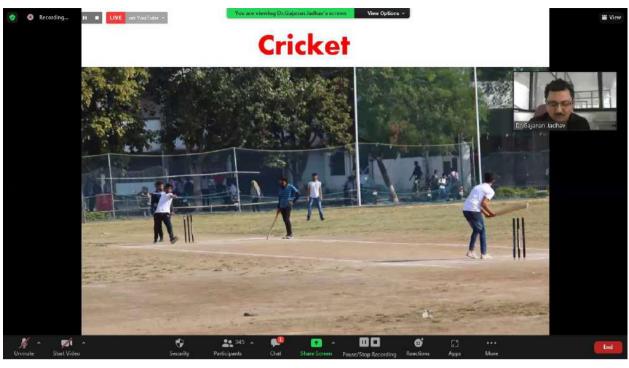

#### Day 1 (Session 3)

Date 21/08/2022 Time: 03:00 pm Venue: Conference Hall /Play Ground

| Sr.<br>No. | Programme: CULTURAL & SPORTS                                                                                                                             | Timing  |
|------------|----------------------------------------------------------------------------------------------------------------------------------------------------------|---------|
| 1          | Students registered for cultural programmes will stay in the conference hall. <b>Prof J K Gunjate</b> will lead the proceedings.                         | 3pm-5pm |
| 2          | Remaining All Students will arrive on the ground. <b>Dr R Y Deshmukh</b> , Director, Physical Education and Prof M S Deshmukh will lead the proceedings. | 3pm-5pm |

#### Day 2 (Session 3)

Date 22/08/2022 Time: 03:00 pm **Venue: Conference Hall /Play Ground** 

| Sr. | Programme: CULTURAL & SPORTS                              | Timing  |
|-----|-----------------------------------------------------------|---------|
| No. |                                                           |         |
| 1   | Students registered for cultural programmes will          | 3pm-5pm |
|     | stay in the conference hall. <b>Prof J K Gunjate</b> will |         |
|     | lead the proceedings.                                     |         |
| 2   | Remaining All Students will arrive on the ground.         | 3pm-5pm |
|     | Dr R Y Deshmukh, Director, Physical Education             |         |
|     | and Prof M S Deshmukh will lead the proceedings.          |         |