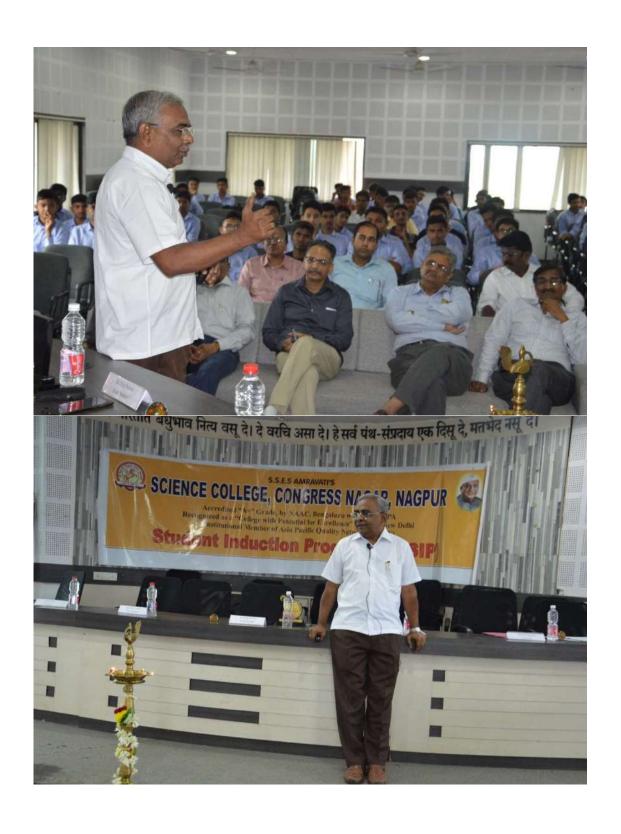

#### SPEAKER: Principal Dr. O. S. Deshmukh, Science College, Nagpur

#### **Event Details:**

• **Date:** 21/08/2024 10:30 am

• Venue: Conference Hall, Science College, Nagpur

**I. Introduction** The Day 1 Session 1 of the Students' Induction Programme (SIP) at Science College, Nagpur, witnessed an inspiring address by the Coordinator of the Programme, Prof. Shyamkant Anwane, and the Principal, Dr. O S Deshmukh. The session aimed to acquaint students with the rich heritage of the institution, its founding principles, and the significance of their role as part of the academic community.

#### III. Principal Dr. O S Deshmukh's Address

Leading in the sphere of education, Shri Shivaji Education Society is the second-largest College in Maharashtra. This institution is well-known in both the social and educational spheres. Because of Dr. Bhausaheb Deshmukh's vision, schools and institutions have been established in Vidarbha's villages, and hamlets, bringing the wealth of education into actual households. The professors, instructors, support staff, and our deserving students at the college carry out the responsibility of preserving this legacy and culture while the college continues its upward trajectory. "Shivaji Science College is marching in the field of education by taking Dr. Bhausaheb Deshmukh's resolution of 'Social Education through Education.'" Said by the Hon'ble Principal Dr. O. S. Deshmukh. He was addressing the Student Induction Programme held at Science College Congress Nagar Nagpur.

Later, speaking about the college said the Science College, Congress Nagar, Nagpur, is one of the 303 institutions run by Shri Shivaji Education Society, Amravati is a premier institution of higher learning in Central India affiliated to R.T.M. Nagpur University, Nagpur. National Assessment and Accreditation Council (NAAC) accredited the college with Five Star level in the year 2002, re-accredited with CGPA of 3.51 on four-point scale at A<sup>+</sup> grade in June 2017 and identified by UGC as College with Potential for Excellence. The College is an institutional member of Asia Pacific Quality Network (APQN). With its competent galaxy of faculty members, the college has been rendering sincere services in the field of higher education since 1967. This is a single faculty college with a variety of courses both at 10+2 stage and degree level and offers PG courses with recognised centres of Higher Learning and Research in Microbiology, Chemistry, Computer Science, Physics and Mathematics.