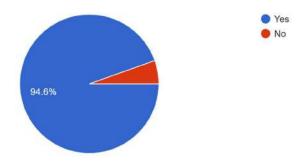

#### On 5 point scale, how do you rate relevance of Dr. Gajanan Jadhav (Day 1st).

147 responses

On 5 point scale, how do you rate relevance of Guest Speaker Prof. Sharad Patil (Day 3rd). 147 responses

Would you like to have more sessions by Guest Speaker Prof. Sharad Patil. 147 responses