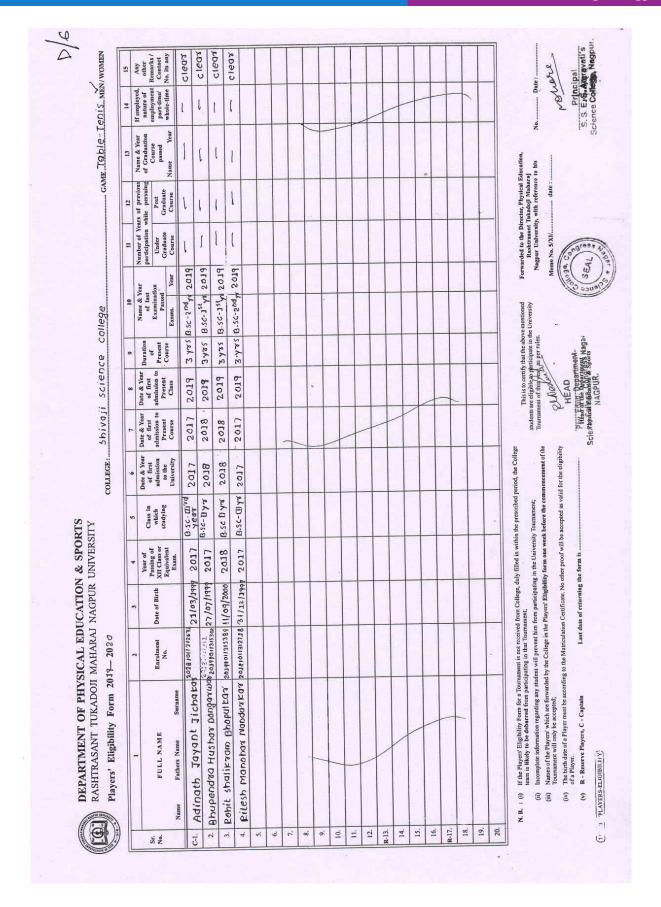

| 15  | On 14th August 2019, Department of Botany has organized Green Rakhi Making Competition <a href="https://sscnagpur.ac.in/Department/Botany/Modified_2019-20_Eco-friendly_rhakhi_competition.pdf">https://sscnagpur.ac.in/Department/Botany/Modified_2019-20_Eco-friendly_rhakhi_competition.pdf</a> | 65 |
|-----|----------------------------------------------------------------------------------------------------------------------------------------------------------------------------------------------------------------------------------------------------------------------------------------------------|----|
|     | Sports Activities                                                                                                                                                                                                                                                                                  |    |
| 16. | Bhausaheb Jayanti (Yuva Mohotsav) 2019-20                                                                                                                                                                                                                                                          | 76 |
| 17. | Sports Activities in Students Induction Program 2019-2020                                                                                                                                                                                                                                          | 86 |
| 18. | Intercollegiate Participation of Students in RTMNU Tournaments (Eligibility Forms) Different <b>25 Sports Programs</b> attended by the students                                                                                                                                                    | 88 |