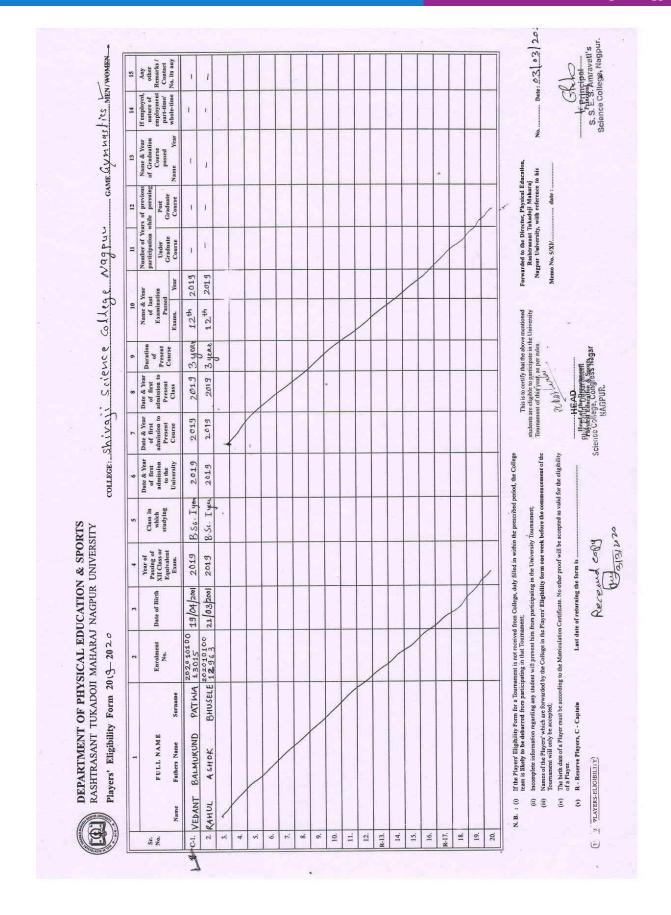

| 15  | On 14th August 2019, Department of Botany has organized Green Rakhi Making Competition <a href="https://sscnagpur.ac.in/Department/Botany/Modified_2019-20_Eco-friendly_rhakhi_competition.pdf">https://sscnagpur.ac.in/Department/Botany/Modified_2019-20_Eco-friendly_rhakhi_competition.pdf</a> | 65 |
|-----|----------------------------------------------------------------------------------------------------------------------------------------------------------------------------------------------------------------------------------------------------------------------------------------------------|----|
|     | Sports Activities                                                                                                                                                                                                                                                                                  |    |
| 16. | Bhausaheb Jayanti (Yuva Mohotsav) 2019-20                                                                                                                                                                                                                                                          | 76 |
| 17. | Sports Activities in Students Induction Program 2019-2020                                                                                                                                                                                                                                          | 86 |
| 18. | Intercollegiate Participation of Students in RTMNU Tournaments (Eligibility Forms) Different <b>25 Sports Programs</b> attended by the students                                                                                                                                                    | 88 |