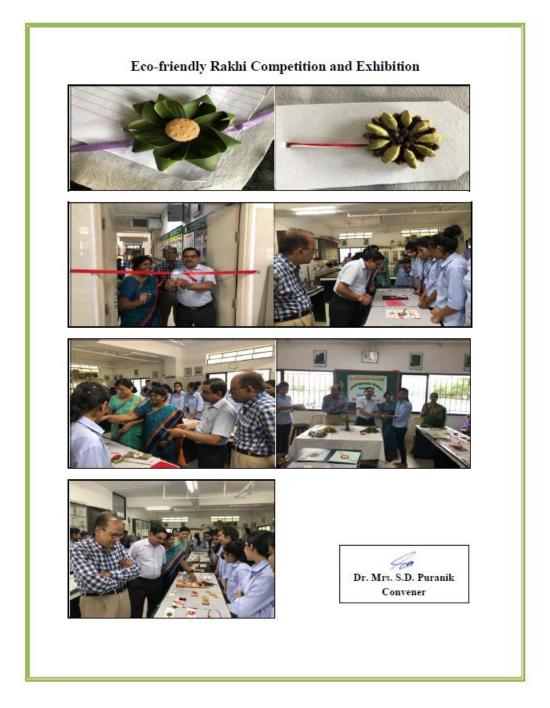

| 15  | On 14th August 2019, Department of Botany has organized Green Rakhi Making Competition <a href="https://sscnagpur.ac.in/Department/Botany/Modified_2019-20_Eco-friendly_rhakhi_competition.pdf">https://sscnagpur.ac.in/Department/Botany/Modified_2019-20_Eco-friendly_rhakhi_competition.pdf</a> | 65 |
|-----|----------------------------------------------------------------------------------------------------------------------------------------------------------------------------------------------------------------------------------------------------------------------------------------------------|----|
|     | Sports Activities                                                                                                                                                                                                                                                                                  |    |
| 16. | Bhausaheb Jayanti (Yuva Mohotsav) 2019-20                                                                                                                                                                                                                                                          | 76 |
| 17. | Sports Activities in Students Induction Program 2019-2020                                                                                                                                                                                                                                          | 86 |
| 18. | Intercollegiate Participation of Students in RTMNU Tournaments (Eligibility Forms) Different <b>25 Sports Programs</b> attended by the students                                                                                                                                                    | 88 |