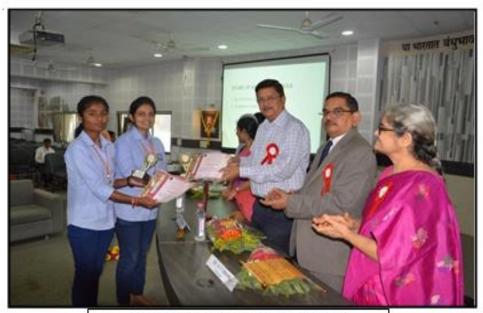

# Rangoli Competition on "IMMUNOLOGY"

Date: 27-08-2019

A Rangoli competition on theme of "Immunology" was organized by Department of Microbiology, S.S.E.S. A's Science College, Nagpur in collaboration with Microbiologist Society, India on 27th August 2019. Dr. S.D. Patankar, former Principal, S.S. Jaiswal College, Ariuni Morgaon, was invited to judge the competition. Prizes to the winners and certificates of participation to all the participants were distributed at the hands of Chief Guest, Dr. S.D. Patankar and Principal Dr. M.P. Dhore sir. Presidential address was given by Dr. M.P. Dhore. Principal, S.S.E.S. A's Science College, Nagpur. The programme was anchored by Dr. Manpreet Kour and 'Vote of Thanks' was given by Dr. Pranita Gulhane.

Action taken- A total of 33 students from the Microbiology and Biotechnology departments of the college participated in the same and they gained insights from this experience. Through their artistic expression, they explored complex immunological concepts in a creative way. The competition not only enhanced their understanding of the immune system but also fostered teamwork and innovative thinking. This unique approach allowed them to connect theoretical knowledge with practical, visual representation.