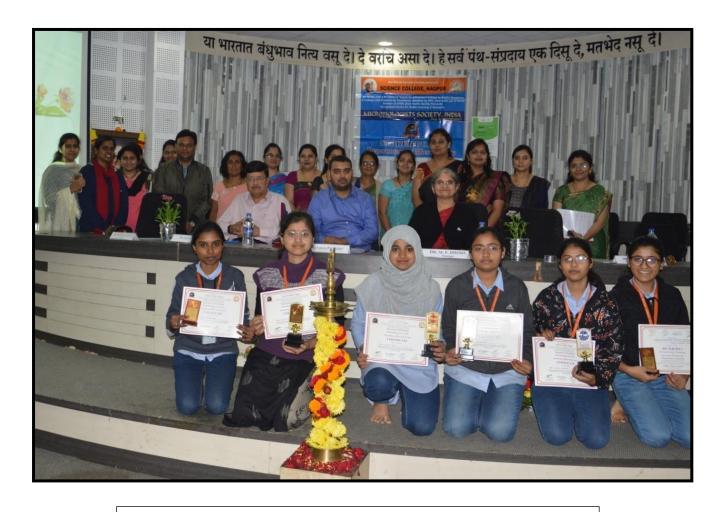

#### **Organizes**

Microbiome food festival Date: 22-01-2020

Microbiome food festival for U.G. and P.G. Microbiology Students was organized by Department of Microbiology, Science College Congress Nagar, Nagpur in collaboration with Microbiologist Society, India on 22<sup>nd</sup> January 2020. Dignitaries on the dais were Honorable ChiefGuest- Mr. A.S. Patankar, Assistant Manager, SINE-IIT Bombay, Guest of Honour- Dr. S.D. Patankar former Principal, S.S. Jaiswal College, Arjuni Morgaon, Programmer President- Dr. M.P.Dhore, Principal Science College, Congress Nagar, Nagpur and Head, Department of Microbiology- Mrs. M.J. Madhugiri.

The topic for the competition was "Microbiome Food Festival". All the participants were given the certificate of participation. Prize distribution was carried out on 22<sup>nd</sup> January 2020. Winners were given a trophy and a certificate at the hands of Honourable Chief Guest- Mr. A.S. Patankar, Assistant Manager, SINE- IIT Bombay, Guest of Honour- Dr. S.D. Patankar former Principal, S.S. Jaiswal College, Arjuni Morgaon and Head, Department of Microbiology- Mrs. M.J. Madhugiri. Names of the winner students are given as follows.

- 1. First Prize P.G. Students (Group 5): Ms. Shital Bante and Ms. Zarina Ansari
- 2. Second Prize P.G. Students (Group 6): Ms. Ruchika Sadawarte and Ms. Rita Walthare
- 3. Consolation Prize P.G. Students (Group 7): Ms. Lavanya Shriramwar and Ms.

#### Sanskruti Kukade

The programme was anchored by Dr. Pranita Gulhane, Mrs. Shital Khedkar and Mrs. Madhuri Walvekar while 'Vote of Thanks' was given by Ms. Anjali Sharma.