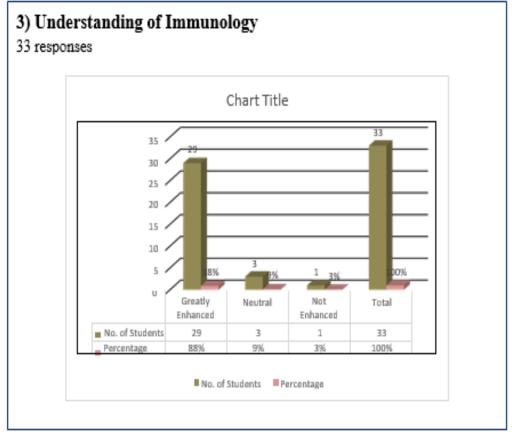

### Understanding of Immunology

To what extent did participating in the competition enhance your understanding of Immunology?

- a) Greatly Enhanced
- b) Neutral
- c) Not Enhanced