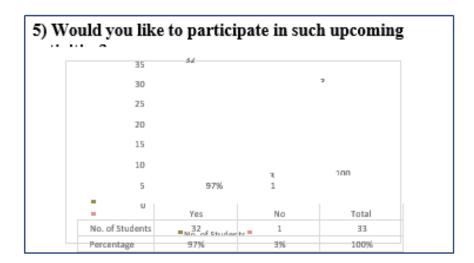

# Learning Experience

Did this competition effective in enhancing understanding of the public health significance of immunology?"

- a) Yes
- b) No

Would you like to participate in such upcoming activities?

- a) Yes
- b) No