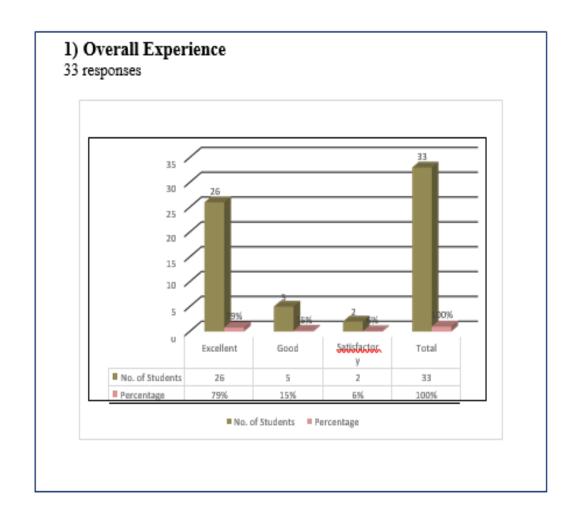

#### **FEEDBACK FORM**

| H | OW | would | vou ra | ate vou | r overall | experience | at the | microbiome | foodfes | tival | ? |
|---|----|-------|--------|---------|-----------|------------|--------|------------|---------|-------|---|
|   |    |       |        |         |           |            |        |            |         |       |   |

- a) Excellent
- b) Good
- c) Satisfactory

Was the festival schedule convenient for you as a student (e.g.,timing, breaks)?

- a) Yes, very convenient
- b) Neutral
- c) Not very convenient
- d)

What was the most valuable aspect of the festival for you as astudent?