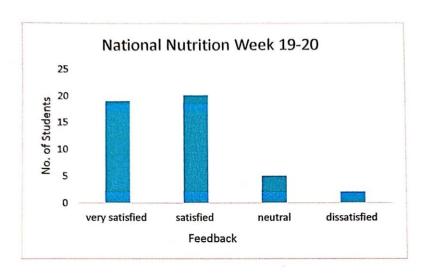

Zoology department has celebrated national nutrition week from 1<sup>st</sup> September to the 7<sup>th</sup> September. The aim of the program was to promote healthy eating habits in the students. Through the national nutrition week students from the college try to educated to maintain their health and feel better. This year the theme of National Nutrition Week 2019 is The Crisis of Malnutrition In India.