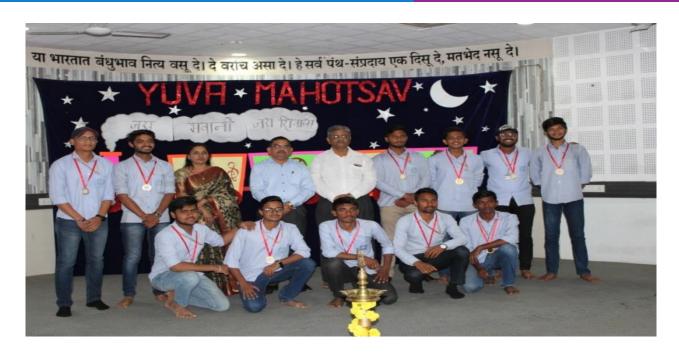

#### Yuva Mahotsav

#### **Session 2019-20**

**Action Taken:** Yuva Mahotsav was celebrated from 23<sup>rd</sup> to 28<sup>th</sup> Dec 2019. College organized cultural and sport activities such as Campus cleaning, Elocution, Rangoli, Quiz, Poster, Blood donation, Cricket, Kabaddi & Badminton. Approximate 450 students benefited in these activities keeping gender equity and sensitization. These activities will continue as helped students to prepare them for real life challenges and strengthening their inter-personal skills and qualities.