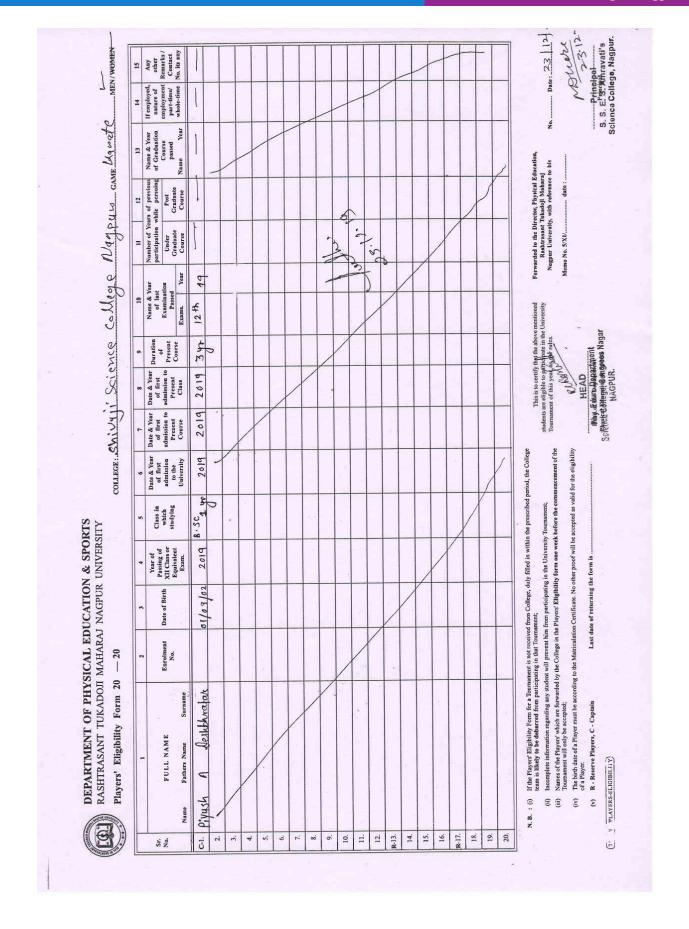

| 15  | On 14th August 2019, Department of Botany has organized Green Rakhi Making Competition <a href="https://sscnagpur.ac.in/Department/Botany/Modified_2019-20_Eco-friendly_rhakhi_competition.pdf">https://sscnagpur.ac.in/Department/Botany/Modified_2019-20_Eco-friendly_rhakhi_competition.pdf</a> | 65 |
|-----|----------------------------------------------------------------------------------------------------------------------------------------------------------------------------------------------------------------------------------------------------------------------------------------------------|----|
|     | Sports Activities                                                                                                                                                                                                                                                                                  |    |
| 16. | Bhausaheb Jayanti (Yuva Mohotsav) 2019-20                                                                                                                                                                                                                                                          | 76 |
| 17. | Sports Activities in Students Induction Program 2019-2020                                                                                                                                                                                                                                          | 86 |
| 18. | Intercollegiate Participation of Students in RTMNU Tournaments (Eligibility Forms) Different <b>25 Sports Programs</b> attended by the students                                                                                                                                                    | 88 |

#### 2019-2020

**Academic Session 2019-2020** 