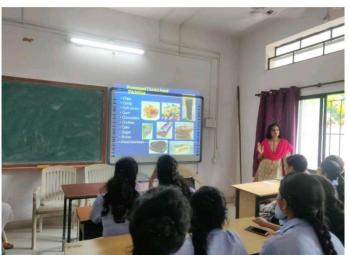

#### National Nutrition Week 2019 Guest Lecture on Nutritional Neuroscience

Date: 04/09/2019

Venue: C 1 Classroom, C-block, Shri Shivaji Science College, Nagpur

Organized by: Department of Zoology, Shivaji Science College, Congress Nagar, Nagpur

Zoology department has celebrated national nutrition week from 1<sup>st</sup> September to the 7<sup>th</sup> September. The aim of the program was to promote healthy eating habits in the students. Through the national nutrition week students from the college try to educated to maintain their health and feel better. This year the theme of National Nutrition Week 2019 is The Crisis of Malnutrition In India.

The guest lecture on Nutritional Neuroscience by **Dr.Trupti** khedakar was organized to educate college students about the intricate relationship between nutrition and brain function. The event aimed to provide insights into how diet influences cognitive health and neurological well-being.