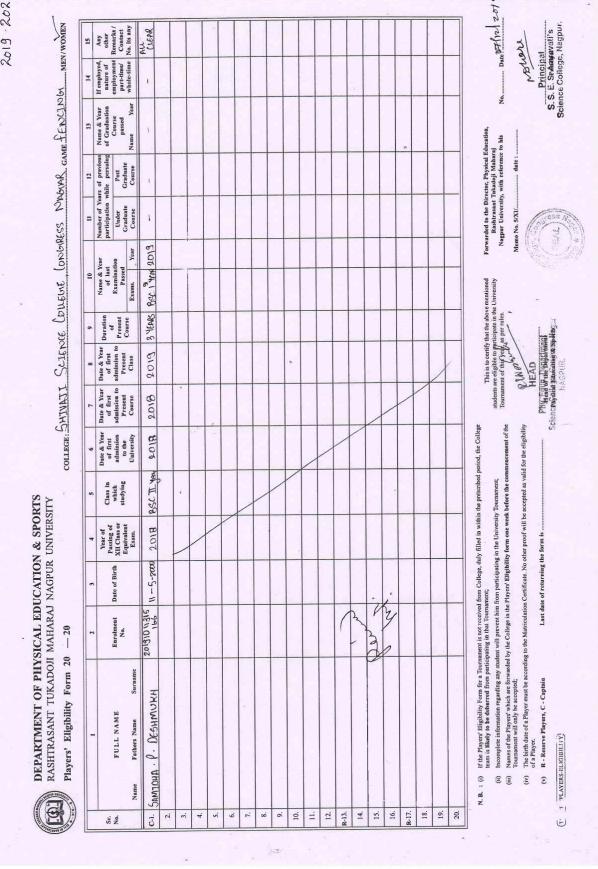

| 15  | On 14th August 2019, Department of Botany has organized Green Rakhi Making Competition <a href="https://sscnagpur.ac.in/Department/Botany/Modified_2019-20_Eco-friendly_rhakhi_competition.pdf">https://sscnagpur.ac.in/Department/Botany/Modified_2019-20_Eco-friendly_rhakhi_competition.pdf</a> | 65 |
|-----|----------------------------------------------------------------------------------------------------------------------------------------------------------------------------------------------------------------------------------------------------------------------------------------------------|----|
|     | Sports Activities                                                                                                                                                                                                                                                                                  |    |
| 16. | Bhausaheb Jayanti (Yuva Mohotsav) 2019-20                                                                                                                                                                                                                                                          | 76 |
| 17. | Sports Activities in Students Induction Program 2019-2020                                                                                                                                                                                                                                          | 86 |
| 18. | Intercollegiate Participation of Students in RTMNU Tournaments (Eligibility Forms) Different <b>25 Sports Programs</b> attended by the students                                                                                                                                                    | 88 |