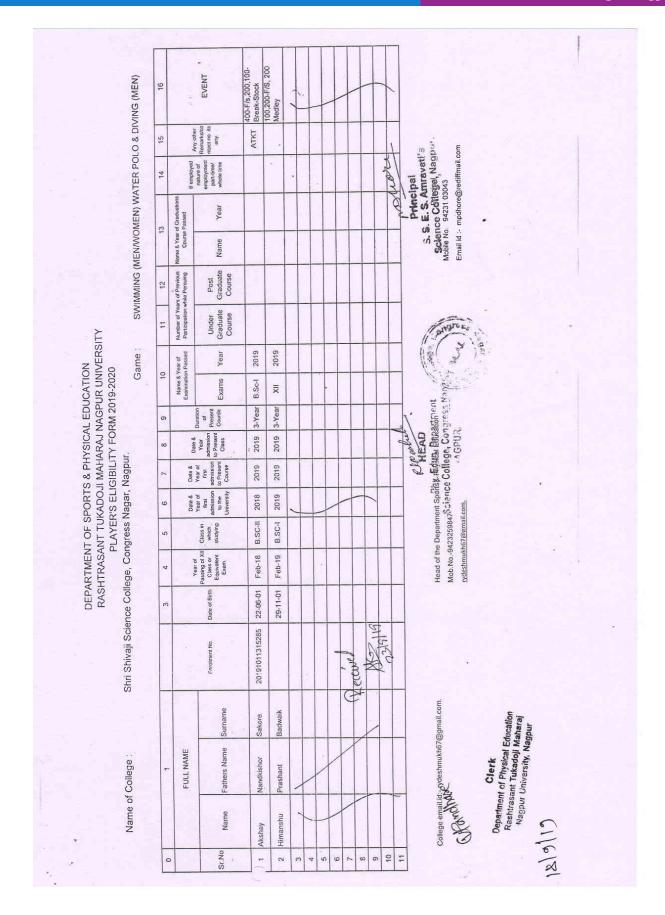

| 15  | On 14th August 2019, Department of Botany has organized Green Rakhi Making Competition <a href="https://sscnagpur.ac.in/Department/Botany/Modified_2019-20_Eco-friendly_rhakhi_competition.pdf">https://sscnagpur.ac.in/Department/Botany/Modified_2019-20_Eco-friendly_rhakhi_competition.pdf</a> | 65 |
|-----|----------------------------------------------------------------------------------------------------------------------------------------------------------------------------------------------------------------------------------------------------------------------------------------------------|----|
|     | Sports Activities                                                                                                                                                                                                                                                                                  |    |
| 16. | Bhausaheb Jayanti (Yuva Mohotsav) 2019-20                                                                                                                                                                                                                                                          | 76 |
| 17. | Sports Activities in Students Induction Program 2019-2020                                                                                                                                                                                                                                          | 86 |
| 18. | Intercollegiate Participation of Students in RTMNU Tournaments (Eligibility Forms) Different <b>25 Sports Programs</b> attended by the students                                                                                                                                                    | 88 |