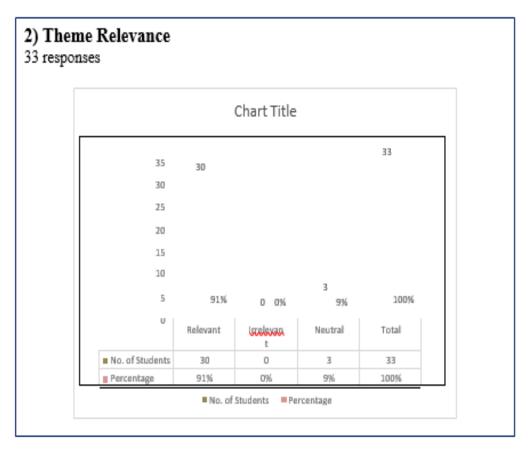

### Theme Relevance

How relevant was the theme "Immunology" to the competition?

- a) Relevant
- b) Neutral
- c) Irrelevant