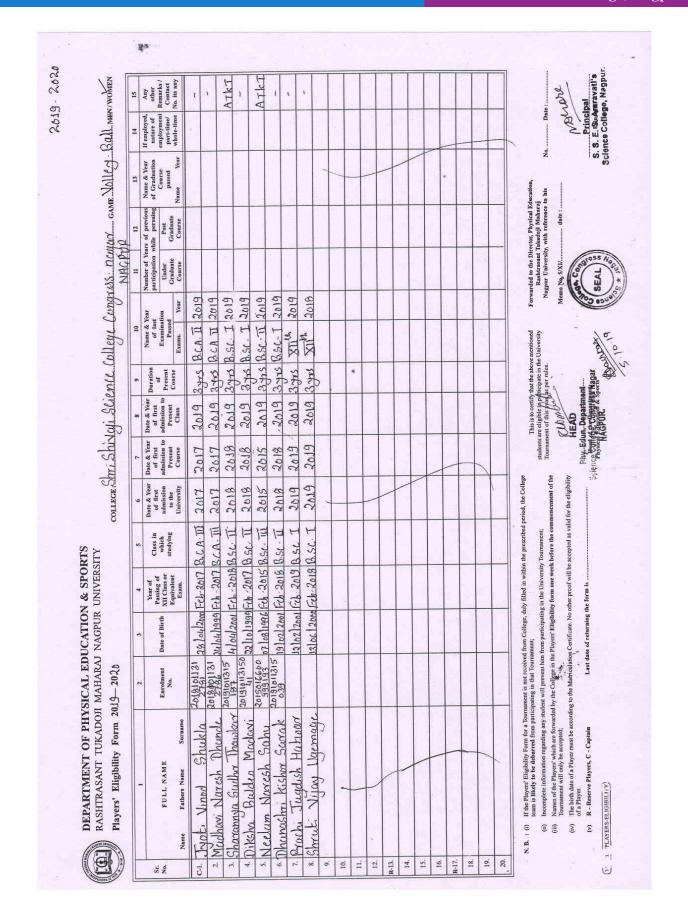

| 15  | On 14th August 2019, Department of Botany has organized Green Rakhi Making Competition <a href="https://sscnagpur.ac.in/Department/Botany/Modified_2019-20_Eco-friendly_rhakhi_competition.pdf">https://sscnagpur.ac.in/Department/Botany/Modified_2019-20_Eco-friendly_rhakhi_competition.pdf</a> | 65 |
|-----|----------------------------------------------------------------------------------------------------------------------------------------------------------------------------------------------------------------------------------------------------------------------------------------------------|----|
|     | Sports Activities                                                                                                                                                                                                                                                                                  |    |
| 16. | Bhausaheb Jayanti (Yuva Mohotsav) 2019-20                                                                                                                                                                                                                                                          | 76 |
| 17. | Sports Activities in Students Induction Program 2019-2020                                                                                                                                                                                                                                          | 86 |
| 18. | Intercollegiate Participation of Students in RTMNU Tournaments (Eligibility Forms) Different <b>25 Sports Programs</b> attended by the students                                                                                                                                                    | 88 |

#### 2019-2020

**Academic Session 2019-2020** 