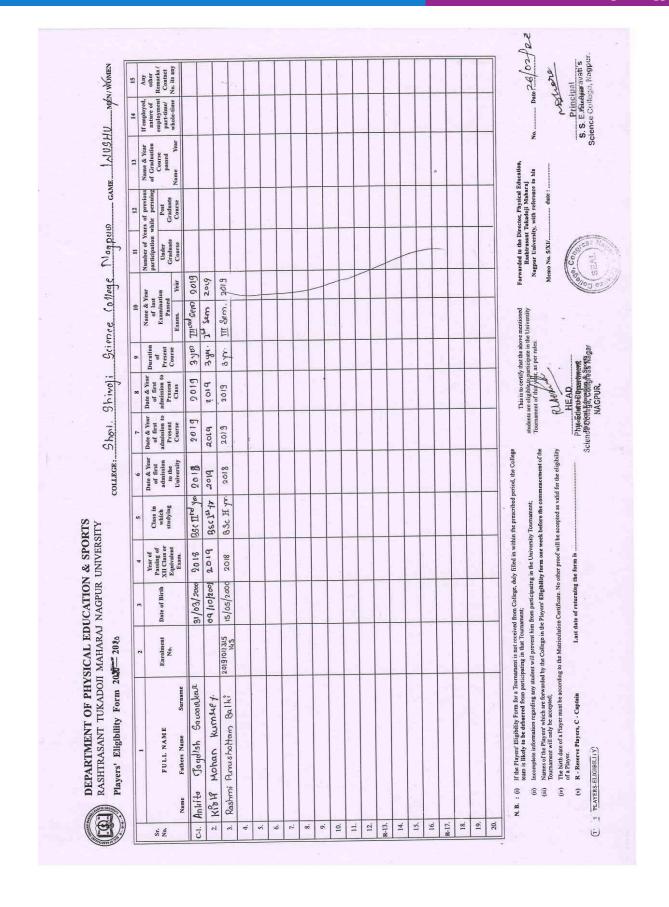

| 15  | On 14th August 2019, Department of Botany has organized Green Rakhi Making Competition <a href="https://sscnagpur.ac.in/Department/Botany/Modified_2019-20_Eco-friendly_rhakhi_competition.pdf">https://sscnagpur.ac.in/Department/Botany/Modified_2019-20_Eco-friendly_rhakhi_competition.pdf</a> | 65 |
|-----|----------------------------------------------------------------------------------------------------------------------------------------------------------------------------------------------------------------------------------------------------------------------------------------------------|----|
|     | Sports Activities                                                                                                                                                                                                                                                                                  |    |
| 16. | Bhausaheb Jayanti (Yuva Mohotsav) 2019-20                                                                                                                                                                                                                                                          | 76 |
| 17. | Sports Activities in Students Induction Program 2019-2020                                                                                                                                                                                                                                          | 86 |
| 18. | Intercollegiate Participation of Students in RTMNU Tournaments (Eligibility Forms) Different <b>25 Sports Programs</b> attended by the students                                                                                                                                                    | 88 |