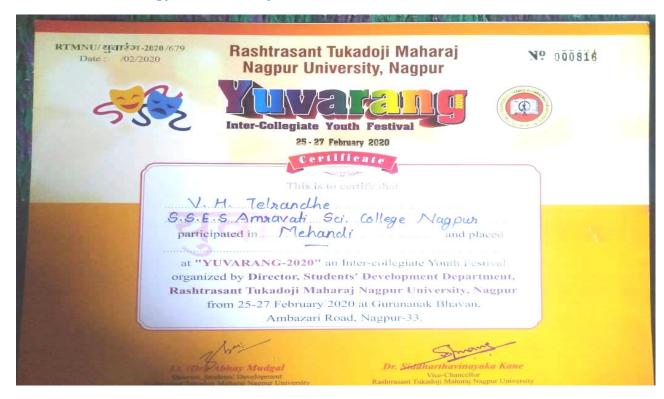

| 15  | On 14th August 2019, Department of Botany has organized Green Rakhi Making Competition <a href="https://sscnagpur.ac.in/Department/Botany/Modified_2019-20_Eco-friendly_rhakhi_competition.pdf">https://sscnagpur.ac.in/Department/Botany/Modified_2019-20_Eco-friendly_rhakhi_competition.pdf</a> | 65 |
|-----|----------------------------------------------------------------------------------------------------------------------------------------------------------------------------------------------------------------------------------------------------------------------------------------------------|----|
|     | Sports Activities                                                                                                                                                                                                                                                                                  |    |
| 16. | Bhausaheb Jayanti (Yuva Mohotsav) 2019-20                                                                                                                                                                                                                                                          | 76 |
| 17. | Sports Activities in Students Induction Program 2019-2020                                                                                                                                                                                                                                          | 86 |
| 18. | Intercollegiate Participation of Students in RTMNU Tournaments (Eligibility Forms) Different <b>25 Sports Programs</b> attended by the students                                                                                                                                                    | 88 |