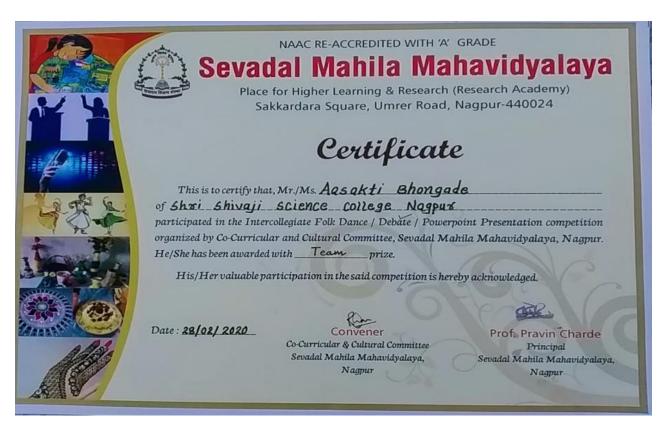

>VI | 1019/19   |
| 2 | Poster making        | a | Neha P. Fand                |            |           |
| 3 | Collage              | a | ~                           |            |           |
| 4 | Cartooning           | a |                             |            |           |



Kindly accept our entry in this festival. The Participants shall report to you on the date and time of their respective events with their Identity Cards. The above students are bonafide students of senior college.

Place: Nagpur

Date: 1312 2020

Yours Sincerely

Principal/Dean/Head/Director Principal S. S. E. S. Amravati's

Science College, Magpur.

Mr. Ojas Shelke and Ms Aasakti Bhongade won First prize in Intercollegiate Debate competition held at Sevadal Mahila Mahavidyalaya, Nagpur on dated 28/02/2020





# Intercollegiate Mega Cultural Event UNNATTI (Rangoli) organized by Santaji Mahavidyalaya, Nagpur date: 24/01/2020

Ku. Vaishali Telrandhe and Ku. Renuka Karpate participated.

| SAN SAN                                              | antaji Shikshan Vikas Sanstha, Nag<br>I <b>TAJI MAHAVIDYALA</b>                  | YA Learn, Progress, Grow.                                |
|------------------------------------------------------|----------------------------------------------------------------------------------|----------------------------------------------------------|
| NAGPUR<br>॥ गढि कार्य संक्रिय परिवर्णक विद्यते ॥     | ardha Road, Nagpur-15 www.santajicollege.ac.in<br>(Accredited 'A' Grade by NAAC) | Inter Collegiate Me<br>Cultural Event                    |
|