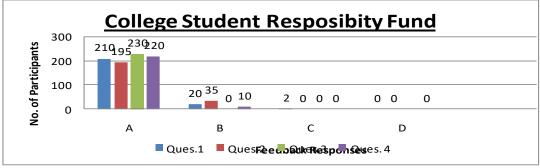

#### **FEEDBACK FORM**

| H | OW | would | vou ra | ate vou | r overall | experience | at the | microbiome | foodfes | tival | ? |
|---|----|-------|--------|---------|-----------|------------|--------|------------|---------|-------|---|
|   |    |       |        |         |           |            |        |            |         |       |   |

- a) Excellent
- b) Good
- c) Satisfactory

Was the festival schedule convenient for you as a student (e.g.,timing, breaks)?

- a) Yes, very convenient
- b) Neutral
- c) Not very convenient
- d)

What was the most valuable aspect of the festival for you as astudent?

- a) Learning about microbiome health
- b) Sampling new foods
- c) Participating in interactive activities

Would you recommend this festival to your peers or classmates?

- a) Yes
- b) No

Would you like to participate in such upcoming activities?

- a) Yes
- b) No