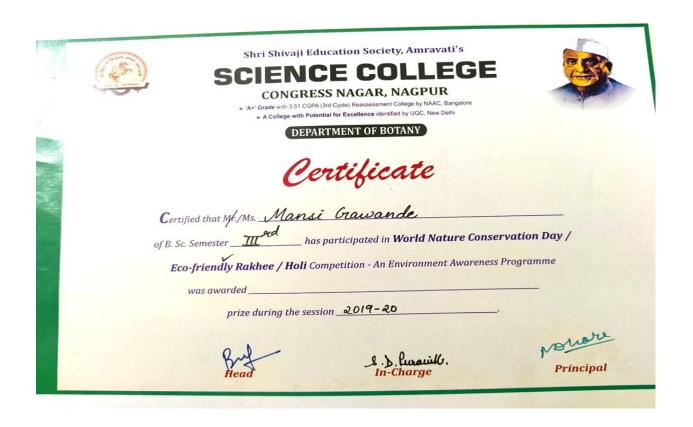

| 15  | On 14th August 2019, Department of Botany has organized Green Rakhi Making Competition <a href="https://sscnagpur.ac.in/Department/Botany/Modified_2019-20_Eco-friendly_rhakhi_competition.pdf">https://sscnagpur.ac.in/Department/Botany/Modified_2019-20_Eco-friendly_rhakhi_competition.pdf</a> | 65 |
|-----|----------------------------------------------------------------------------------------------------------------------------------------------------------------------------------------------------------------------------------------------------------------------------------------------------|----|
|     | Sports Activities                                                                                                                                                                                                                                                                                  |    |
| 16. | Bhausaheb Jayanti (Yuva Mohotsav) 2019-20                                                                                                                                                                                                                                                          | 76 |
| 17. | Sports Activities in Students Induction Program 2019-2020                                                                                                                                                                                                                                          | 86 |
| 18. | Intercollegiate Participation of Students in RTMNU Tournaments (Eligibility Forms) Different <b>25 Sports Programs</b> attended by the students                                                                                                                                                    | 88 |