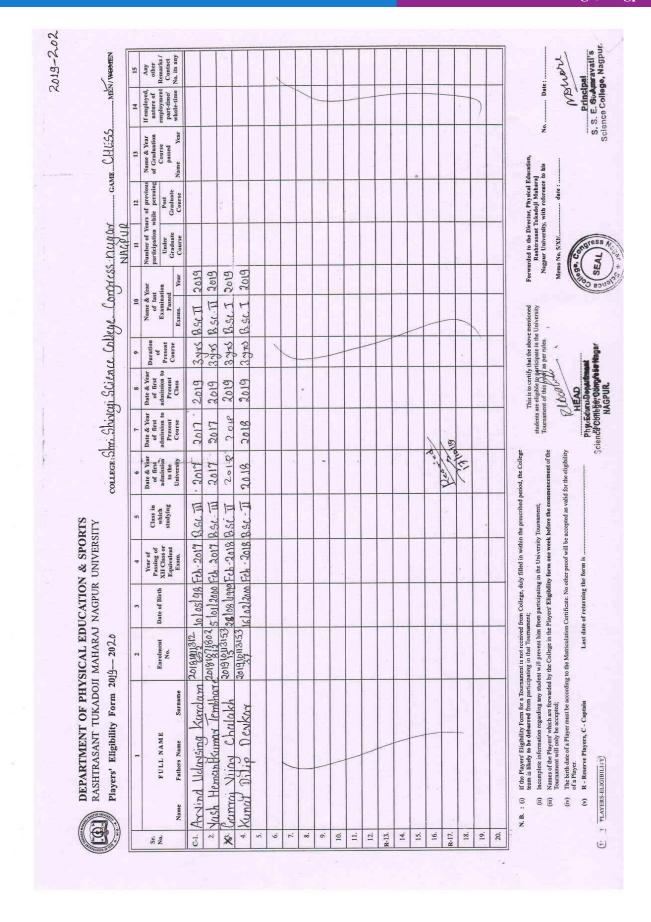

| 15  | On 14th August 2019, Department of Botany has organized Green Rakhi Making Competition <a href="https://sscnagpur.ac.in/Department/Botany/Modified_2019-20_Eco-friendly_rhakhi_competition.pdf">https://sscnagpur.ac.in/Department/Botany/Modified_2019-20_Eco-friendly_rhakhi_competition.pdf</a> | 65 |
|-----|----------------------------------------------------------------------------------------------------------------------------------------------------------------------------------------------------------------------------------------------------------------------------------------------------|----|
|     | Sports Activities                                                                                                                                                                                                                                                                                  |    |
| 16. | Bhausaheb Jayanti (Yuva Mohotsav) 2019-20                                                                                                                                                                                                                                                          | 76 |
| 17. | Sports Activities in Students Induction Program 2019-2020                                                                                                                                                                                                                                          | 86 |
| 18. | Intercollegiate Participation of Students in RTMNU Tournaments (Eligibility Forms) Different <b>25 Sports Programs</b> attended by the students                                                                                                                                                    | 88 |