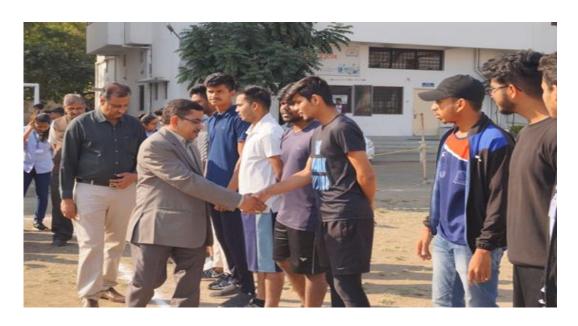

#### **Inauguration Ceremony of NSS Camp**

The National Service Scheme of Shri Shivaji Science College Nagpur organized 7 days camp from 5 Jan to 11 Jan, moto on Swachha Bharat Abhiyan.

The camp was inaugurated by the foster director of Shri Shivaji Science College Nagpur and working member of Shivaji Education Socienty Amravati Mr. Hemant Kalmegh, director of N.S.S. committee Mr. Keshavrao Gavande, chief guest of the ceremony and Working member of shri shivaji education society Mr. Keshavrao Metkar. Miss. Dhanashri Dhomane Sarpanch gram Panchayat Fetri, Mr. Ashish V.Ganorkar, Dr. G.R. Avachar vice principal of science college Nagpur, Dr. Prashantshing Utale N.S.S. coordinator science college Nagpur.

The inaugurated function was started at 12.30 pm; Director and chief guest interacted with student as well as gave information about N.S.S. at 6 pm all volunteers and coordinator pray community prayer.