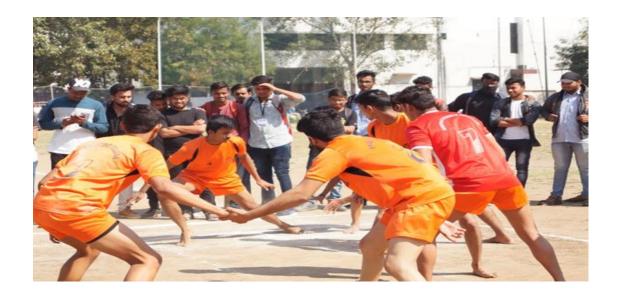

**Action Taken:** Yuva Mahotsav was celebrated from 23<sup>rd</sup> to 28<sup>th</sup> Dec 2019. College organized cultural and sport activities such as Campus cleaning, Elocution, Rangoli, Quiz, Poster, Blood donation, Cricket, Kabaddi & Badminton. Approximate 450 students benefited in these activities keeping gender equity and sensitization. These activities will continue as helped students to prepare them for real life challenges and strengthening their inter-personal skills and qualities.