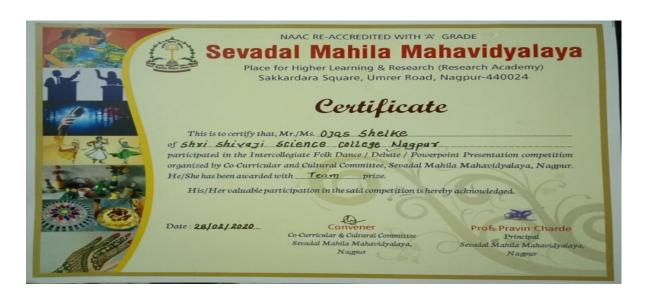

br>VI | 1019/19   |
| 2 | Poster making        | a | Neha P. Fand                |            |           |
| 3 | Collage              | a | ~                           |            |           |
| 4 | Cartooning           | a |                             |            |           |



Kindly accept our entry in this festival. The Participants shall report to you on the date and time of their respective events with their Identity Cards. The above students are bonafide students of senior college.

Place: Nagpur

Date: 1312 2020

Yours Sincerely

Principal/Dean/Head/Director Principal S. S. E. S. Amravati's

Science College, Magpur.

Mr. Ojas Shelke and Ms Aasakti Bhongade won First prize in Intercollegiate Debate competition held at Sevadal Mahila Mahavidyalaya, Nagpur on dated 28/02/2020





# Intercollegiate Mega Cultural Event UNNATTI (Rangoli) organized by Santaji Mahavidyalaya, Nagpur date: 24/01/2020

Ku. Vaishali Telrandhe and Ku. Renuka Karpate participated.

| SAN SAN                                              | antaji Shikshan Vikas Sanstha, Nag<br>I <b>TAJI MAHAVIDYALA</b>                  | YA Learn, Progress, Grow.                                |
|------------------------------------------------------|----------------------------------------------------------------------------------|----------------------------------------------------------|
| NAGPUR<br>॥ गढि कार्य संक्रिय परिवर्णक विद्यते ॥     | ardha Road, Nagpur-15 www.santajicollege.ac.in<br>(Accredited 'A' Grade by NAAC) | Inter Collegiate Me<br>Cultural Event                    |
|