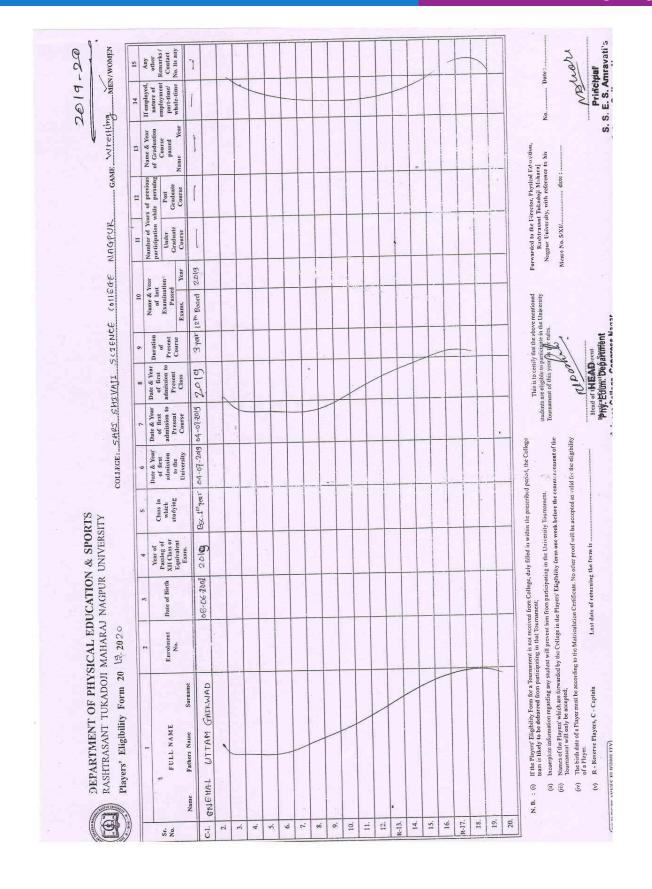

| 15  | On 14th August 2019, Department of Botany has organized Green Rakhi Making Competition <a href="https://sscnagpur.ac.in/Department/Botany/Modified_2019-20_Eco-friendly_rhakhi_competition.pdf">https://sscnagpur.ac.in/Department/Botany/Modified_2019-20_Eco-friendly_rhakhi_competition.pdf</a> | 65 |
|-----|----------------------------------------------------------------------------------------------------------------------------------------------------------------------------------------------------------------------------------------------------------------------------------------------------|----|
|     | Sports Activities                                                                                                                                                                                                                                                                                  |    |
| 16. | Bhausaheb Jayanti (Yuva Mohotsav) 2019-20                                                                                                                                                                                                                                                          | 76 |
| 17. | Sports Activities in Students Induction Program 2019-2020                                                                                                                                                                                                                                          | 86 |
| 18. | Intercollegiate Participation of Students in RTMNU Tournaments (Eligibility Forms) Different <b>25 Sports Programs</b> attended by the students                                                                                                                                                    | 88 |