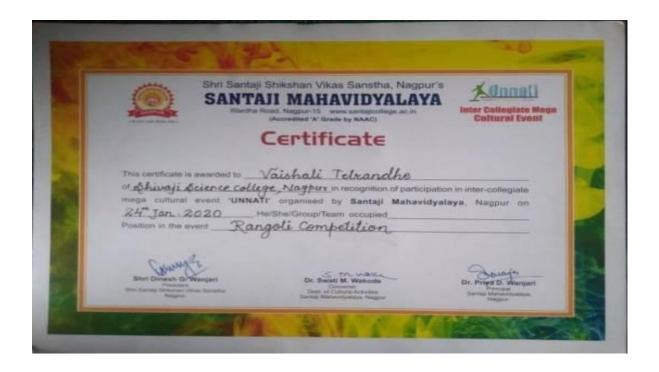

Dr. A. A. Halder IQAC Coordinator S.S.E.S.A's Science College, Nagpur Dr. O. S. Deshmukh
Principal
S. S. E. S. Amravati's
Science College, Nagpur.

| Sr.<br>No | Content                                                                                                                                                                                | Page<br>No. |
|-----------|----------------------------------------------------------------------------------------------------------------------------------------------------------------------------------------|-------------|
|           | YEAR-2019-2020                                                                                                                                                                         |             |
|           | Cultural Activities                                                                                                                                                                    |             |
| 1.        | Microbiome food festival 22 Jan 2020                                                                                                                                                   | 5           |
|           | https://sscnagpur.ac.in/Department/Biotechnology/star_food_organized.pdf                                                                                                               |             |
| 2.        | Swachha bharat abhiyan 5 Jan 2020 - 11 Jan 2020                                                                                                                                        | 12          |
|           | https://sscnagpur.ac.in/Department/NSS/updated_nss_camp_19-                                                                                                                            |             |
|           | 20_complete_(1).pdf                                                                                                                                                                    |             |
| 3.        | Bhausaheb Jayanti (Yuva Mohotsav) 2019-2020 23 <sup>rd</sup> to 28 <sup>th</sup> Dec 2019                                                                                              | 19          |
| 4.        | Guest lecture on Nutritional Neuroscience 4 <sup>th</sup> September 2019                                                                                                               | 25          |
|           | https://sscnagpur.ac.in/Department/Zoology/new_National_Nutrition_Week_2019.pdf                                                                                                        |             |
| 5.        | Rangoli Competition on "IMMUNOLOGY" 27 August 2019                                                                                                                                     | 34          |
| 6.        | Student Induction Programe 2019-2020 15-07-2019                                                                                                                                        | 42          |
| 7.        | Ms. Sakshi Barai and Mr. Vishal Kharachwal participated in Intercollegiate Debate Competition Date: 22/01/2020                                                                         | 52          |
| 8.        | Bhushan Meshram secured first position in singing competition On 25/01/2020                                                                                                            | 54          |
| 9.        | Ms. Sakshi Barai and Mr. Vishal Kharachwal bagged Second prize in Intercollegiate                                                                                                      | 55          |
|           | Debate competition held at Santaji Mahavidyalaya 24-25 January 2020                                                                                                                    |             |
| 10.       | Ms. Vaishali Telrandhe won First position in Intercollegiate Mehandi competition held                                                                                                  | 56          |
|           | at S. K. Porwal College Kamptee 24/02/2020                                                                                                                                             |             |
| 11.       | Ms. Vaishali Telrandhe participated in Mehandi in "Yuvarang", Intercollegiate Youth Festival organized by Students Development Department RTM Nagpur University on dated 25-27/02/2020 | 57          |
| 12.       | Mr. Ojas Shelke and Ms Aasakti Bhongade won First prize in Intercollegiate Debate competition held at Sevadal Mahila Mahavidyalaya, Nagpur on dated 28/02/2020                         | 61          |
| 13.       | Intercollegiate Mega Cultural Event UNNATTI (Rangoli) 24/01/2020Ku. Vaishali Telrandhe and Ku. Renuka Karpate participated.                                                            | 62          |
| 14        | Participation in Cultural Activities Organised by R S Mundle College Nagpur                                                                                                            | 63          |