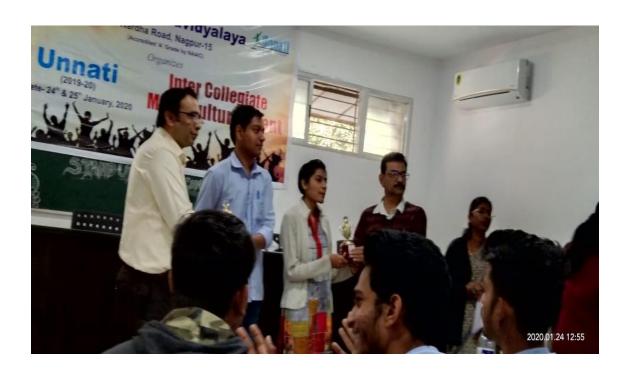

Dr. A. A. Halder IQAC Coordinator S.S.E.S.A's Science College, Nagpur Dr. O. S. Deshmukh
Principal
S. S. E. S. Amravati's
Science College, Nagpur.

| Sr.<br>No | Content                                                                                                                                                                                | Page<br>No. |
|-----------|----------------------------------------------------------------------------------------------------------------------------------------------------------------------------------------|-------------|
|           | YEAR-2019-2020                                                                                                                                                                         |             |
|           | Cultural Activities                                                                                                                                                                    |             |
| 1.        | Microbiome food festival 22 Jan 2020                                                                                                                                                   | 5           |
|           | https://sscnagpur.ac.in/Department/Biotechnology/star_food_organized.pdf                                                                                                               |             |
| 2.        | Swachha bharat abhiyan 5 Jan 2020 - 11 Jan 2020                                                                                                                                        | 12          |
|           | https://sscnagpur.ac.in/Department/NSS/updated_nss_camp_19-                                                                                                                            |             |
|           | 20_complete_(1).pdf                                                                                                                                                                    |             |
| 3.        | Bhausaheb Jayanti (Yuva Mohotsav) 2019-2020 23 <sup>rd</sup> to 28 <sup>th</sup> Dec 2019                                                                                              | 19          |
| 4.        | Guest lecture on Nutritional Neuroscience 4 <sup>th</sup> September 2019                                                                                                               | 25          |
|           | https://sscnagpur.ac.in/Department/Zoology/new_National_Nutrition_Week_2019.pdf                                                                                                        |             |
| 5.        | Rangoli Competition on "IMMUNOLOGY" 27 August 2019                                                                                                                                     | 34          |
| 6.        | Student Induction Programe 2019-2020 15-07-2019                                                                                                                                        | 42          |
| 7.        | Ms. Sakshi Barai and Mr. Vishal Kharachwal participated in Intercollegiate Debate Competition Date: 22/01/2020                                                                         | 52          |
| 8.        | Bhushan Meshram secured first position in singing competition On 25/01/2020                                                                                                            | 54          |
| 9.        | Ms. Sakshi Barai and Mr. Vishal Kharachwal bagged Second prize in Intercollegiate                                                                                                      | 55          |
|           | Debate competition held at Santaji Mahavidyalaya 24-25 January 2020                                                                                                                    |             |
| 10.       | Ms. Vaishali Telrandhe won First position in Intercollegiate Mehandi competition held                                                                                                  | 56          |
|           | at S. K. Porwal College Kamptee 24/02/2020                                                                                                                                             |             |
| 11.       | Ms. Vaishali Telrandhe participated in Mehandi in "Yuvarang", Intercollegiate Youth Festival organized by Students Development Department RTM Nagpur University on dated 25-27/02/2020 | 57          |
| 12.       | Mr. Ojas Shelke and Ms Aasakti Bhongade won First prize in Intercollegiate Debate competition held at Sevadal Mahila Mahavidyalaya, Nagpur on dated 28/02/2020                         | 61          |
| 13.       | Intercollegiate Mega Cultural Event UNNATTI (Rangoli) 24/01/2020Ku. Vaishali Telrandhe and Ku. Renuka Karpate participated.                                                            | 62          |
| 14        | Participation in Cultural Activities Organised by R S Mundle College Nagpur                                                                                                            | 63          |