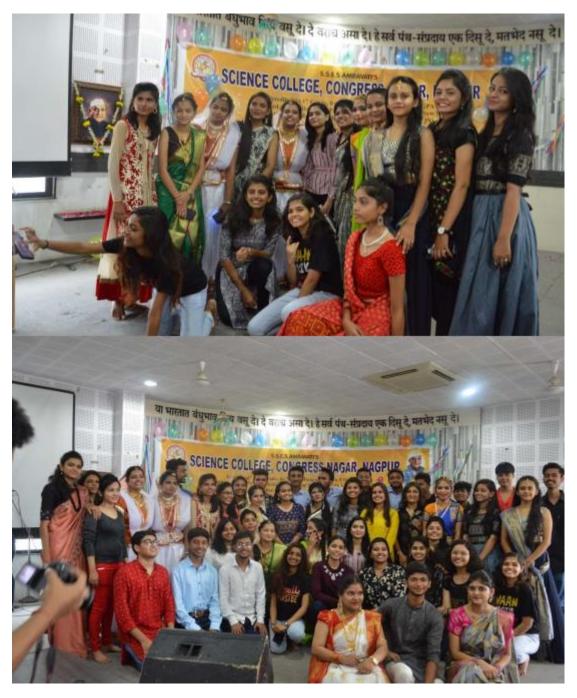

#### Bhausaheb Jayanti (Yuva Mohotsav) 2019-2020

23rd to 28th Dec 2019

**ORGANIZED BY** 

Shivaji Science College, Nagpur

#### Agenda-

- To increase involvement of students for participation in these activities.
- > To remember and pay tribute to founder president Dr Panjabrao Alise Bhausaheb Jayanti
- ➤ To provide students with an opportunity to showcase their creativity, artistic skills, and teamwork through the traditional art form of Rangoli-poster, fostering cultural appreciation and student interaction.

#### **Inauguration Yuva Mahotsav Cultural Events**

**Cultural event -Yuva Mahotsav 2020** 

**Action Taken:** Yuva Mahotsav was celebrated from 23<sup>rd</sup> to 28<sup>th</sup> Dec 2019. College organized cultural and sport activities such as Campus cleaning, Elocution, Rangoli, Quiz, Poster, Blood donation, Cricket, Kabaddi & Badminton. Approximate 450 students benefited in these activities keeping gender equity and sensitization. These activities will continue as helped students to prepare them for real life challenges and strengthening their inter-personal skills and qualities.