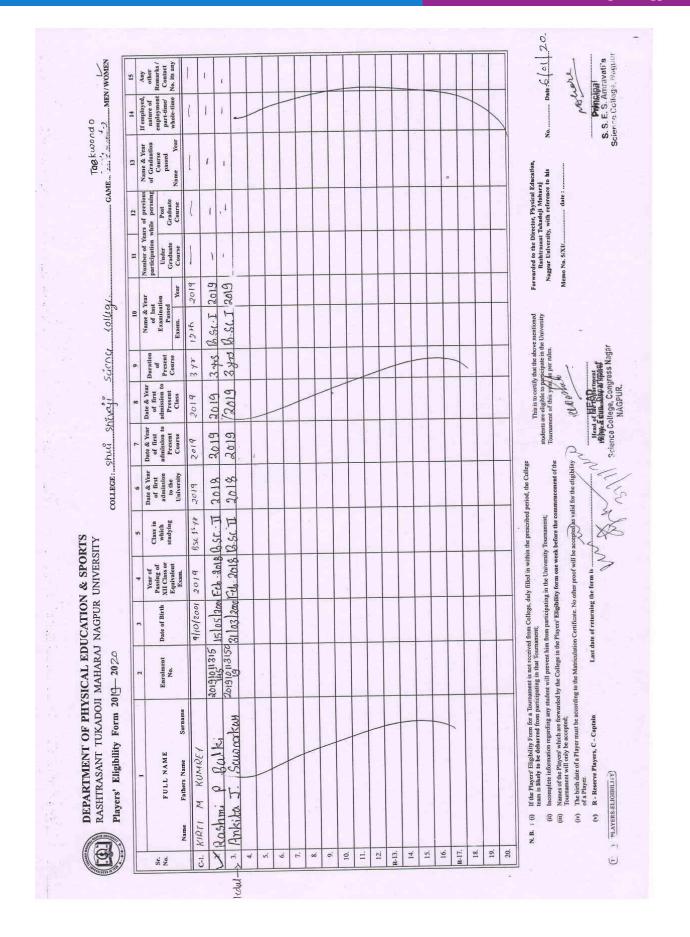

| 15  | On 14th August 2019, Department of Botany has organized Green Rakhi Making Competition <a href="https://sscnagpur.ac.in/Department/Botany/Modified_2019-20_Eco-friendly_rhakhi_competition.pdf">https://sscnagpur.ac.in/Department/Botany/Modified_2019-20_Eco-friendly_rhakhi_competition.pdf</a> | 65 |
|-----|----------------------------------------------------------------------------------------------------------------------------------------------------------------------------------------------------------------------------------------------------------------------------------------------------|----|
|     | Sports Activities                                                                                                                                                                                                                                                                                  |    |
| 16. | Bhausaheb Jayanti (Yuva Mohotsav) 2019-20                                                                                                                                                                                                                                                          | 76 |
| 17. | Sports Activities in Students Induction Program 2019-2020                                                                                                                                                                                                                                          | 86 |
| 18. | Intercollegiate Participation of Students in RTMNU Tournaments (Eligibility Forms) Different <b>25 Sports Programs</b> attended by the students                                                                                                                                                    | 88 |

#### 2019-2020

**Academic Session 2019-2020** 