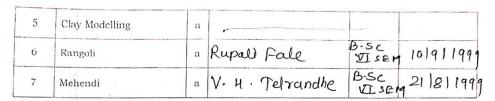

Winners of Rangoli Competition 27/08/19

### S.S.E.S.A's Science College, Congress Nagar, Nagpur Department of Microbiology Rangoli competition Attendance sheet Date: 27-08-2019

| S.No | Name of students           | Signature   |
|------|----------------------------|-------------|
| 1.   | Achala Waghmare            | Angunete    |
| 2.   | Aishwarya Devnath Hirekhan | Agricultur. |
| 3.   | Anjali Pogade              | Mojede      |
| 4.   | Ankita Manapure            | marcuse     |
| 5.   | Asmita Phophate            | Astrophats  |
| 6.   | Darshana Gawali            | Barres      |
| 7.   | Kanchan Dilip Selukar      | Keelinge    |
| 8.   | Komal Dhoble               | Honoble     |
| 9.   | Mahek Burchunde            | Mences      |
| 10.  | Mithila Jadhav             | . Madhay.   |
| 11.  | Mrunmayee Vilas Dupalliwar | Magriture   |
| 12   | Neha Deorao Aswale         | ( Dilywoods |
| 13.  | Neha Shankar Khelkar       | Neto.       |
| 14.  | Neha Vijayshankar Prasad   | Deperand.   |
| 15.  | Nidhi Rajesh Gour          | (N.IV.      |
| 16.  | Niharika Kapse             | Winds.      |
| 17.  | Nikita Ashokkumar Ramteke  | NIEW        |
| 18.  | Ruchi Yogesh Punjabi       | Fruit.      |
| 19.  | Rutuja Ranjit Ramteke      | Bobsele     |
| 20.  | Sakshi Bobde               | Shood       |
| 21.  | Sakshi Sarda               | gardo.      |
| 22.  | Sakshi Sudhir Chavan       | Salue       |
| 23.  | Sakshi Sunil Fulzele       | ccarh       |
| 24.  | Shraddha Nikhare           | SNIHL       |
| 25.  | Simran Gajbhiye            | Cos mr.     |
| 26.  | Supriya Nimkar             | guinge.     |
| 27.  | Surabhi Bawankar           | Bawanker    |
| 28.  | Tanvi Dhanorkar            | 1           |
| 29.  | Vaishnavi Ishwar Wairagade | weiners.    |
| 30,  | Vaishnavi Rajendra Ghugal  | Chugal.     |
| 31.  | Vaishnavi Sunil Wakalkar   | mille       |
| 32.  | Veena Vasantrao Chaudhari  | Chardhe     |
| 33.  | Vishvaja Chhagan Shingne   | Nimoses     |