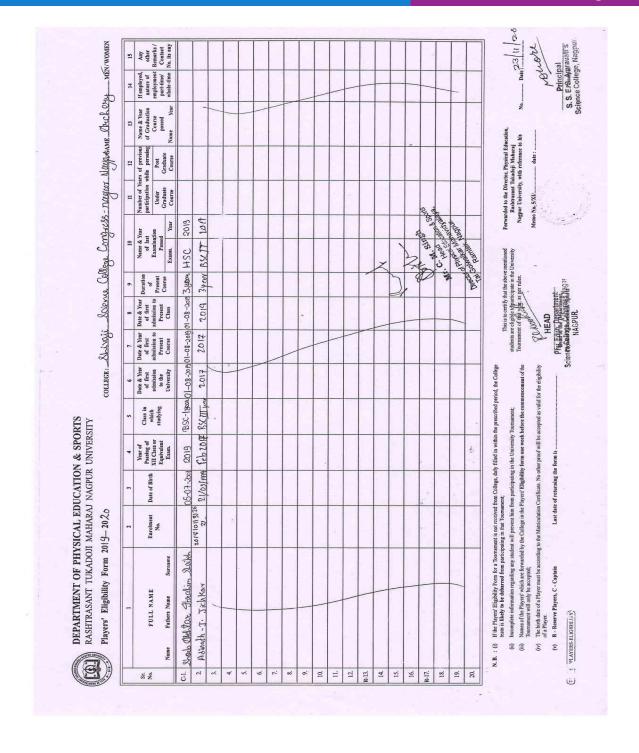

| 15  | On 14th August 2019, Department of Botany has organized Green Rakhi Making Competition <a href="https://sscnagpur.ac.in/Department/Botany/Modified_2019-20_Eco-friendly_rhakhi_competition.pdf">https://sscnagpur.ac.in/Department/Botany/Modified_2019-20_Eco-friendly_rhakhi_competition.pdf</a> | 65 |
|-----|----------------------------------------------------------------------------------------------------------------------------------------------------------------------------------------------------------------------------------------------------------------------------------------------------|----|
|     | Sports Activities                                                                                                                                                                                                                                                                                  |    |
| 16. | Bhausaheb Jayanti (Yuva Mohotsav) 2019-20                                                                                                                                                                                                                                                          | 76 |
| 17. | Sports Activities in Students Induction Program 2019-2020                                                                                                                                                                                                                                          | 86 |
| 18. | Intercollegiate Participation of Students in RTMNU Tournaments (Eligibility Forms) Different <b>25 Sports Programs</b> attended by the students                                                                                                                                                    | 88 |