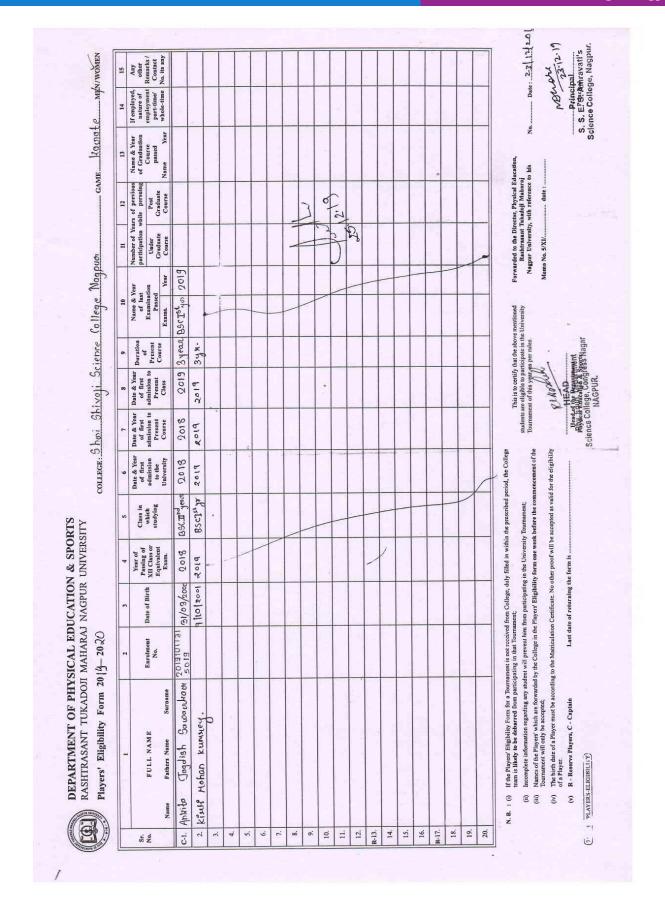

| 15  | On 14th August 2019, Department of Botany has organized Green Rakhi Making Competition <a href="https://sscnagpur.ac.in/Department/Botany/Modified_2019-20_Eco-friendly_rhakhi_competition.pdf">https://sscnagpur.ac.in/Department/Botany/Modified_2019-20_Eco-friendly_rhakhi_competition.pdf</a> | 65 |
|-----|----------------------------------------------------------------------------------------------------------------------------------------------------------------------------------------------------------------------------------------------------------------------------------------------------|----|
|     | Sports Activities                                                                                                                                                                                                                                                                                  |    |
| 16. | Bhausaheb Jayanti (Yuva Mohotsav) 2019-20                                                                                                                                                                                                                                                          | 76 |
| 17. | Sports Activities in Students Induction Program 2019-2020                                                                                                                                                                                                                                          | 86 |
| 18. | Intercollegiate Participation of Students in RTMNU Tournaments (Eligibility Forms) Different <b>25 Sports Programs</b> attended by the students                                                                                                                                                    | 88 |

#### 2019-2020

**Academic Session 2019-2020** 