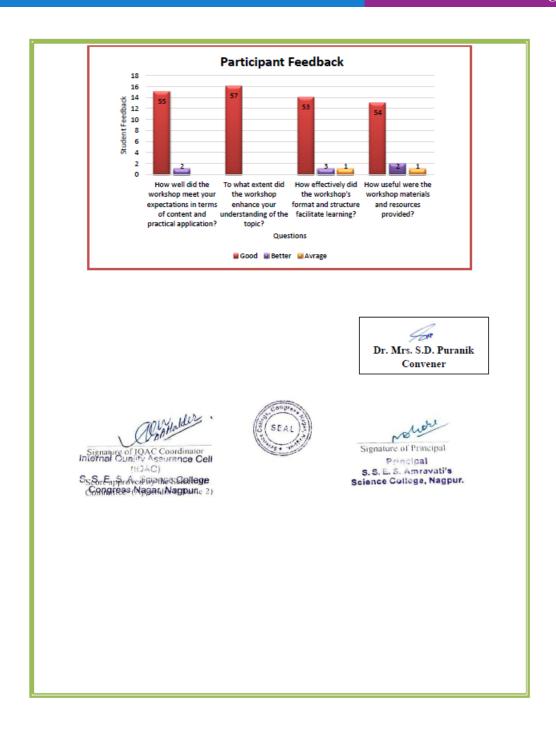

#### **FEEDBACK FORM**

| H | OW | would | vou ra | ate vou | r overall | experience | at the | microbiome | foodfes | tival | ? |
|---|----|-------|--------|---------|-----------|------------|--------|------------|---------|-------|---|
|   |    |       |        |         |           |            |        |            |         |       |   |

- a) Excellent
- b) Good
- c) Satisfactory

Was the festival schedule convenient for you as a student (e.g.,timing, breaks)?

- a) Yes, very convenient
- b) Neutral
- c) Not very convenient
- d)

What was the most valuable aspect of the festival for you as astudent?

- a) Learning about microbiome health
- b) Sampling new foods
- c) Participating in interactive activities

Would you recommend this festival to your peers or classmates?

- a) Yes
- b) No

Would you like to participate in such upcoming activities?

- a) Yes
- b) No