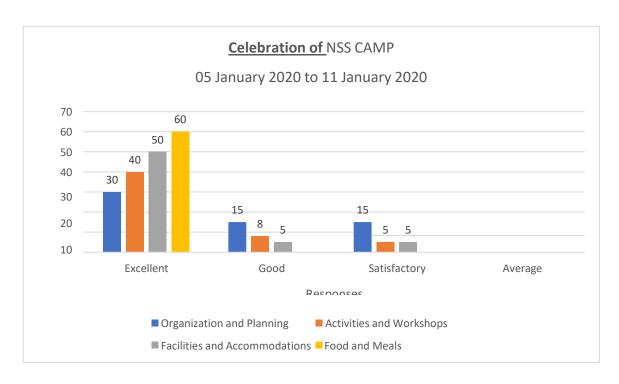

#### Celebration of NSS CAMP

#### 05 January 2020 to 11 January 2020

#### **Feedback Form**

| Instructor Name:                                                                                 |
|--------------------------------------------------------------------------------------------------|
| Name of Volunteer                                                                                |
| Please rate the following aspects of the program on a scale from 1 to 4, with 1 being "Poor" and |
| being "Excellent"                                                                                |
| Q.1 Organization and Planning                                                                    |
| A. Excellent                                                                                     |
| B. Good                                                                                          |
| C. Satisfactory                                                                                  |
| D. Average                                                                                       |
| Q.2 Activities and Workshops                                                                     |
| A. Excellent                                                                                     |
| B. Good                                                                                          |
| C. Satisfactory                                                                                  |
| D. Average                                                                                       |
| Q. 3 Facilities and Accommodations                                                               |
| A. Excellent                                                                                     |
| B. Good                                                                                          |
| C. Satisfactory                                                                                  |
| C. Datibliation y                                                                                |

E. Excellent

D. Average

- F. Good
- G. Satisfactory
- H. Average

The N.S.S. team of Sri Shivaji Science college had organized the 7 days camp "Swachh Bharat Abhiyan" from 5 Jan to 11 Jan 2020. Behalf of this on second day i.e on 6 Jan 2020 camp organized campus cleaning work, from this work volunteers can understand the importance of the cleanliness and maintained the discipline in our day to day life. Also student can learn how to keep cleanliness to our surrounding where they live. Regularly waking up early and doing yoga for a healthy body.