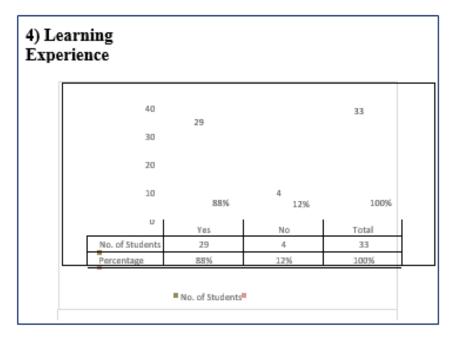

# Learning Experience

Did this competition effective in enhancing understanding of the public health significance of immunology?"

- a) Yes
- b) No

Would you like to participate in such upcoming activities?

- a) Yes
- b) No