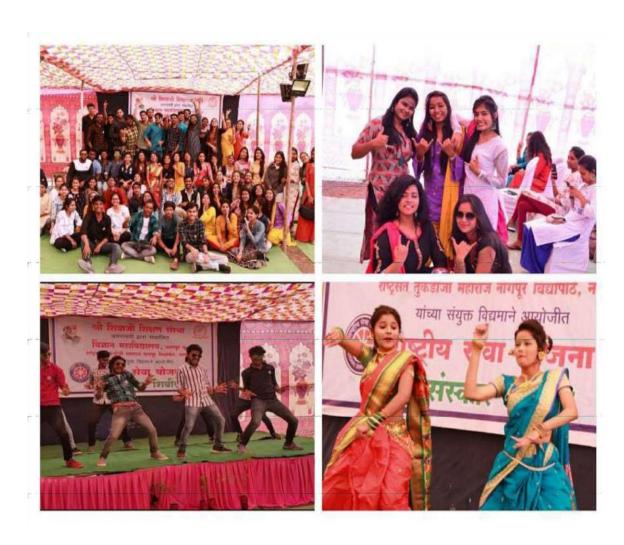

#### **Cultural Program on Social Issues in Village**

It was second last day of the camp. The day started with yoga and exercise, then there have delicious breakfast for students. All students for freshed at 10 AM and at 11 AM all students make arrangement for teachers staff and villagers for cultural event. At 12 AM cultural program was started, in cultural program every volunteers were gave their participations. From the cultural event volunteers as well as villagers were understand social issues around them. On cultural event, Dr.V.A. Dakole, Dr. A.D. Bobade, Dr. R. H. Mahakode, Dr. R.U. Urkude, Ku. P.B. Zamarkar, Ku. A.D. Fuladi teachers staffs Science College, Nagpur were present.

NSS volunteers performing in the cultural event