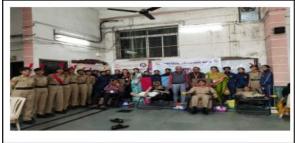

# **National Cadet Corp (NCC)**

Blood Donation Camp was organized by the NCC and NSS unit in presence of Hon'ble Principal Prof. M. P. Dhore Sir and Hon'ble Dr. Avinash Gawande sir on the occasion of the 125 th Birth anniversary of Dr. Panjabrao Deshmukh.