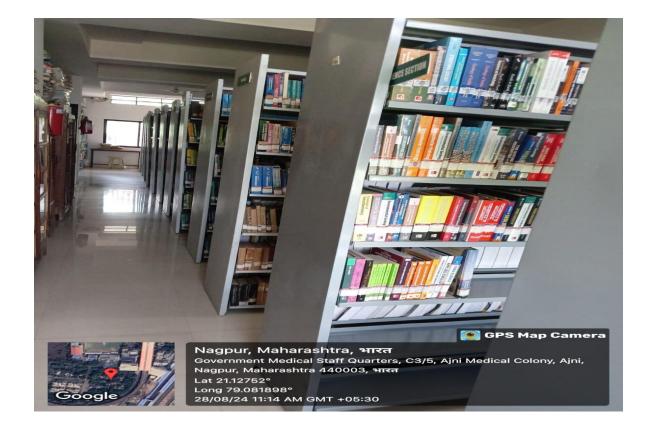

| Relaxed reading                                          | 17.360 Sq. Mts.             |
|       |                                                      | IT zone for accessing e-resources                        | 65.245 Sq. Mts.             |
|       |                                                      | Librarian cabin                                          | 17. 227 Sq. Mts.            |
|       |                                                      | Stacking area                                            | 115. 229 Sq. Mts.           |
|       |                                                      | Store                                                    | 05. 189 Sq. Mts.            |

# **Library Office**



# **Central Library**







### **Reading Room**



#### **Book Issue Counter & Library Book Access for student**



### **Newspaper Reading Facility for students**





### **Ground View**



# **Department of Physical Education &sport**





# **Gymnasium**





### **Other Infrastructural Facilities**

## **Lift Facility:**





### **Water Coolers**



**Security Guard Room** 



### **CCTV Camera**





#### **Two Generators of 35 KVA**





### **Banking Facilities (Central Bank of India housed in the campus)**





#### Canteen



#### **Solar Power Plant**





### **Girls Hostel**





## **Employees' Credit Cooperative Society**



# **Rooftop Garden**





## **Sport Facilities**







Dr. A. A. Halder IQAC Coordinator S.S.E.S.A's Science College, Nagpur

SEAL

Dr. O. S. Deshmukh
Principal
S. S. E. S.