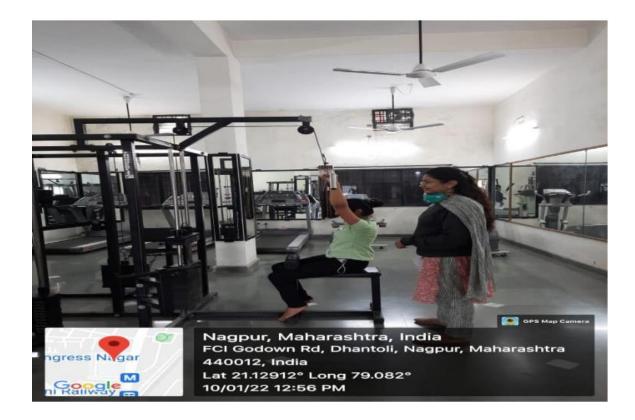

# **Gymnasium**

**Gymnasium:** The college has a well-equipped Gymnasium for girls with all the advanced equipment. The facility of Gymnasium belongs to Dhanwate National College, a college run by our parent society is made available for boys.