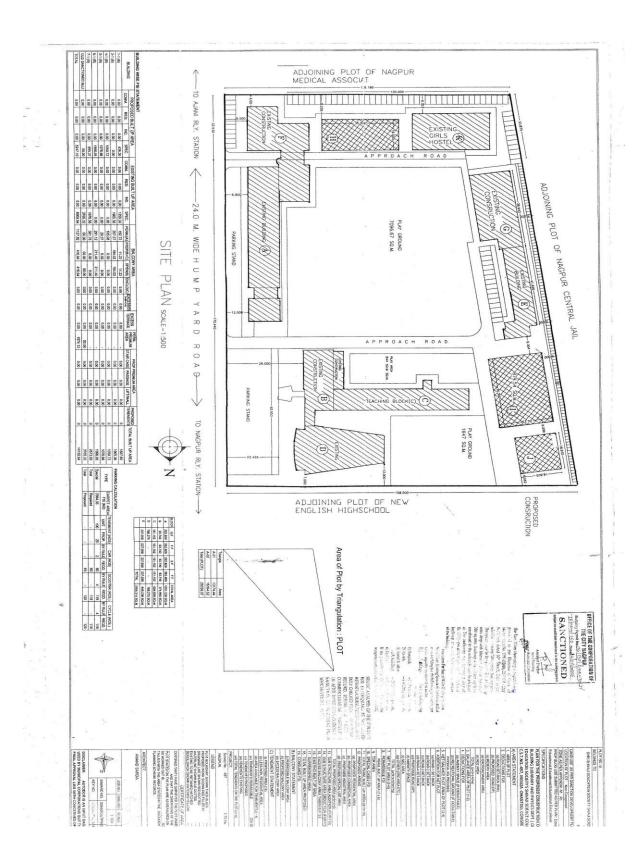

#### **Master Plan**

The campus is spread over 3 acres of land with a built-up area of 12052.57 sq. mt. There are three multi-storied buildings with 50MBPS data plan Wi-Fi facilities named Block A, Block B, and Block C. Girls'.