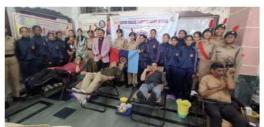

# **National Cadet Corp (NCC)**

Blood Donation Camp was organized by the NCC and NSS unit in presence of Hon'ble Principal Prof. M. P. Dhore Sir and Hon'ble Dr. Avinash Gawande sir on the occasion of the 125 th Birth anniversary of Dr. Panjabrao Deshmukh.