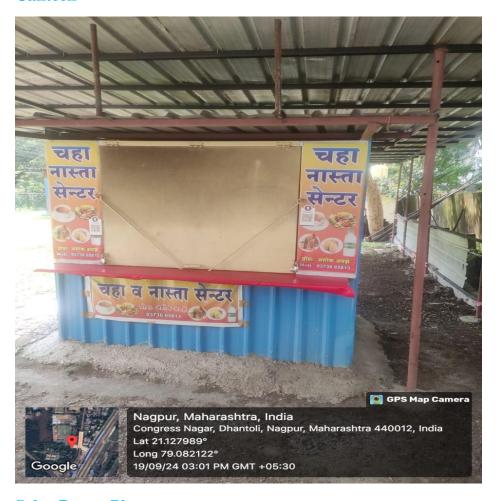

#### Canteen

In the interval students can refresh themselves by taking tea or coffee in the college canteen. Some snacks are also available in the canteen at low price for students. Students enjoy refreshment in the open space available in front of the canteen.

#### Canteen