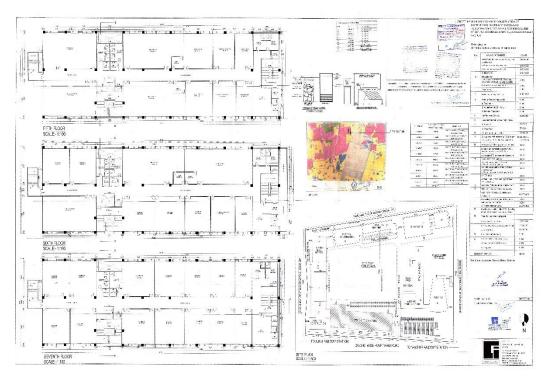

# Proposed Block A Building

## 1. Total number of classroom: 20 Class Rooms:

The institution provides basic facilities in the classrooms. The available classrooms and seating capacity are as follows:

| Sr. | Room No. | Description | Seating<br>Capacity | Area in sq.<br>m |
|-----|----------|-------------|---------------------|------------------|
| 1.  | B1       | Class room  | 50                  | 50.732           |
| 2.  | B2       | Class room  | 50                  | 52.535           |
| 3.  | В3       | Class room  | 50                  | 51.745           |
| 4.  | B5A      | Class room  | 50                  | 51.745           |
| 5.  | В5       | Class room  | 50                  | 51.745           |
| 6.  | В6       | Class room  | 50                  | 52.56            |
| 7.  | В7       | Class room  | 60                  | 51.35            |
| 8.  | В9       | Class room  | 120                 | 112.095          |
| 9.  | B12      | Class room  | 120                 | 102.41           |
| 10. | B13      | Class room  | 60                  | 40.25            |
| 11. | C1       | Class room  | 50                  | 51.745           |
| 12. | C2       | Class room  | 50                  | 51.745           |
| 13. | C4       | Class room  | 60                  | 52.56            |
| 14. | C5       | Class room  | 60                  | 78.52            |
| 15. | C6       | Class room  | 60                  | 51.26            |
| 16. | C7       | Class room  | 60                  | 45.25            |
| 17. | C8       | Class room  | 60                  | 45.52            |
| 18. | С9       | Class room  | 60                  | 78.52            |
| 19. | C10      | Class room  | 60                  | 78.52            |
| 20. | A9       | Class room  | 50                  | 51.745           |