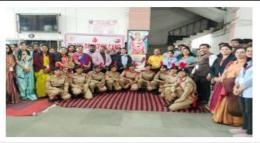

# **National Cadet Corp (NCC)**

Blood Donation Camp was organized by the NCC and NSS unit in presence of Hon'ble Principal Prof. M. P. Dhore Sir and Hon'ble Dr. Avinash Gawande sir on the occasion of the 125 th Birth anniversary of Dr. Panjabrao Deshmukh.