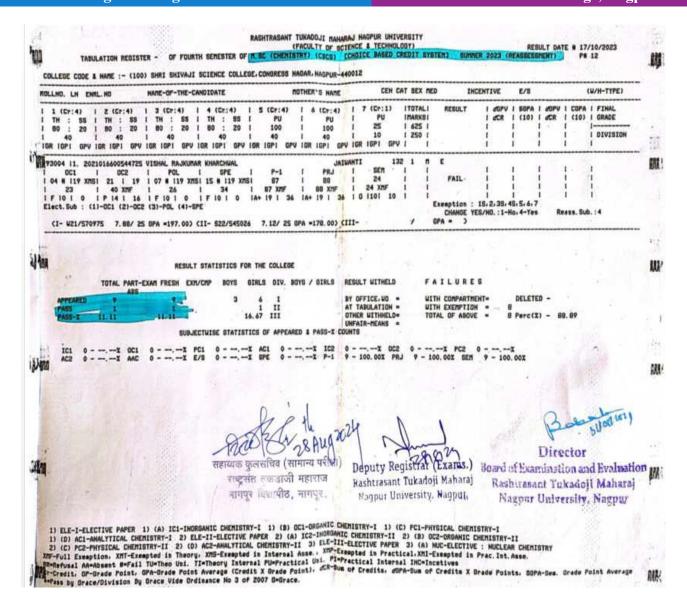

Copy of result sheet showing passed percentage of students of final year published by the affiliating university (RTM Nagpur University, Nagpur)

Internal Quality Assurance Cell (IQAC) S. S. E. S. A. Science College Congress Nagar, Nagpur. SEAL