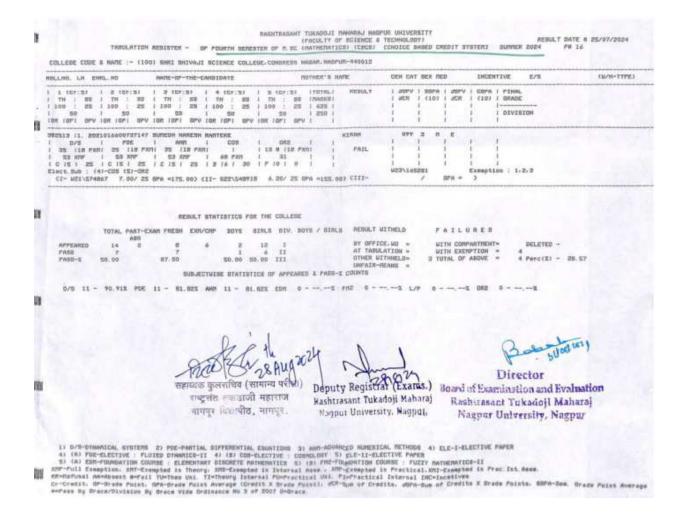

Copy of result sheet showing passed percentage of students of final year published by the affiliating university (RTM Nagpur University, Nagpur)

Internal Quality Assurance Cell (IQAC) S. S. E. S. A. Science College Congress Nagar, Nagpur. SEAL