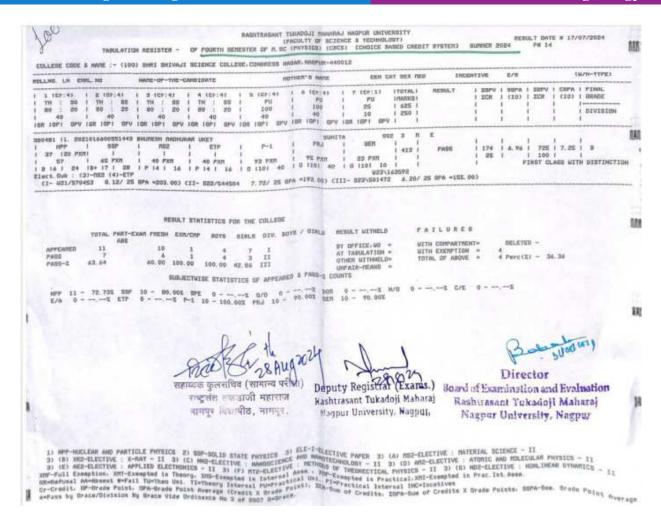

. C. A Six Semester                  | Summer 2020 | 05                             | 05                 |

Note: - The number of Students has been given by the Principal and the above information has been checked by the University as per the record.

> Principal Science College, Congress Nagar, Nagpur.

राष्ट्रसंत तुकडोजी महाराज

नागपूर विद्यापीट, नागपूर.

Deputy Registrar (Exams.) Rashtrasant Tukadoji Maharaj Nagpur University, Nagpur.

Director

pard of Examination and Evaluation Rashtrasant Tukadoji Maharaj Nagpur University, Nagpur

Copy of result sheet showing passed percentage of students of final year published by the affiliating university (RTM Nagpur University, Nagpur)



Internal Quality Assurance Cell (IQAC) S. S. E. S. A. Science College Congress Nagar, Nagpur. SEAL



SEAL



SEAL



Internal Quality Assurance Cell (IQAC) S. S. E. S. A. Science College

Congress Nagar, Nagpur.

SEAL



SEAL

|   | COLLEGE C                                           | DE I     |        |