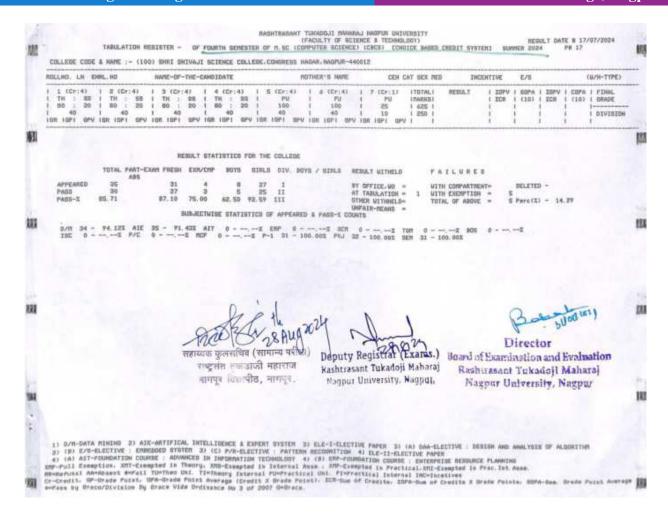

Copy of result sheet showing passed percentage of students of final year published by the affiliating university (RTM Nagpur University, Nagpur)

Internal Quality Assurance Cell (IQAC) S. S. E. S. A. Science College Congress Nagar, Nagpur. SEAL