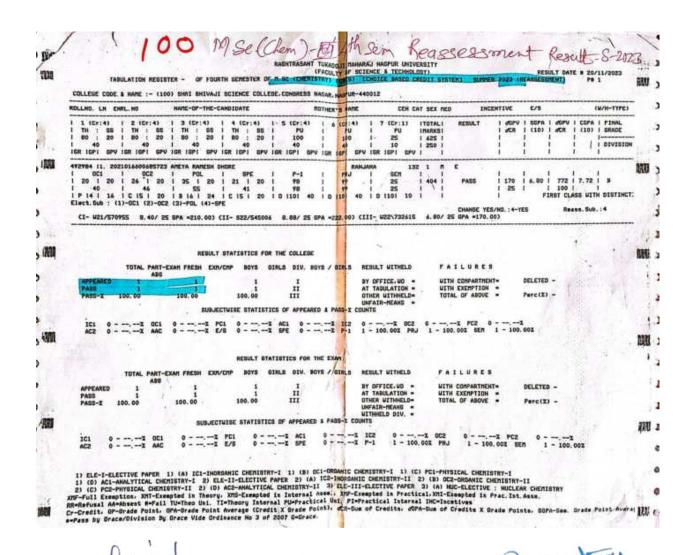

Copy of result sheet showing passed percentage of students of final year published by the affiliating university (RTM Nagpur University, Nagpur)

Internal Quality Assurance Cell (IQAC) S. S. E. S. A. Science College Congress Nagar, Nagpur. SEAL