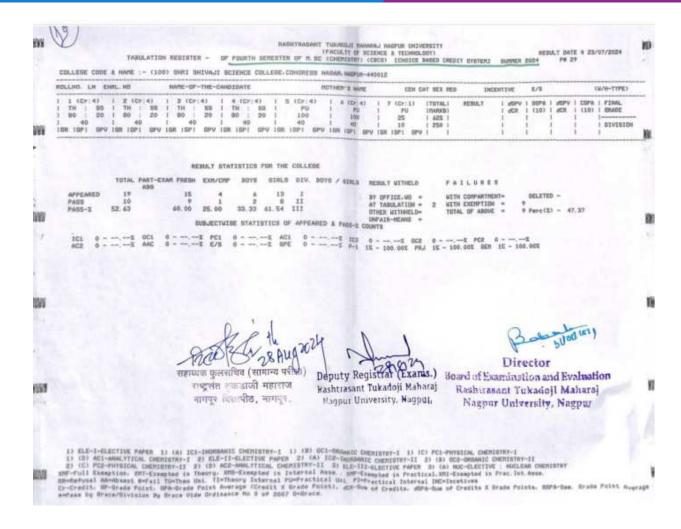

Copy of result sheet showing passed percentage of students of final year published by the affiliating university (RTM Nagpur University, Nagpur)

Internal Quality Assurance Cell (IQAC) S. S. E. S. A. Science College Congress Nagar, Nagpur. SEAL