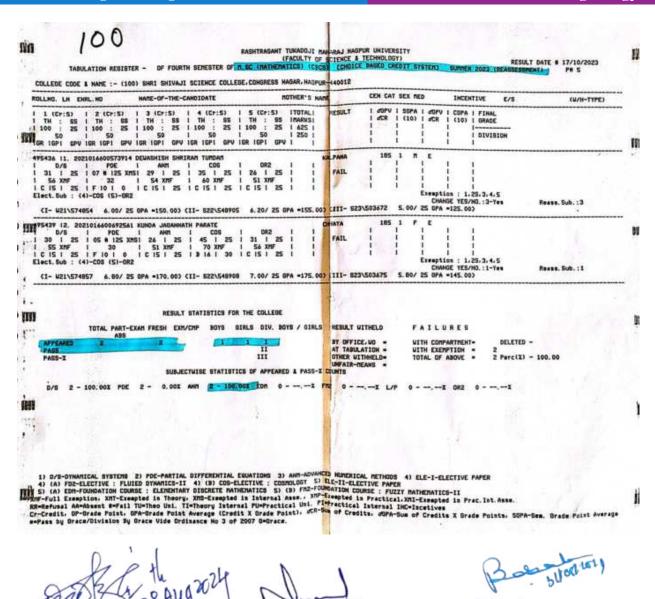

Copy of result sheet showing passed percentage of students of final year published by the affiliating university (RTM Nagpur University, Nagpur)

Internal Quality Assurance Cell (IQAC) S. S. E. S. A. Science College Congress Nagar, Nagpur. SEAL