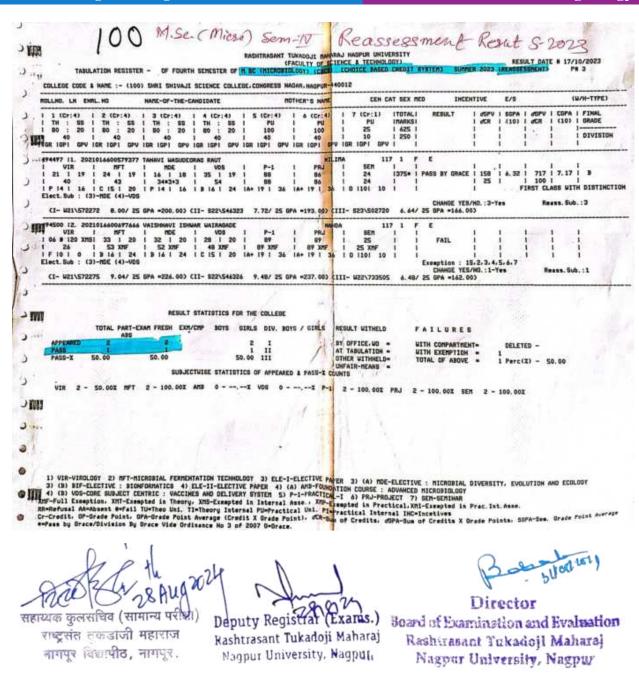

Copy of result sheet showing passed percentage of students of final year published by the affiliating university (RTM Nagpur University, Nagpur)

Internal Quality Assurance Cell (IQAC) S. S. E. S. A. Science College Congress Nagar, Nagpur. SEAL