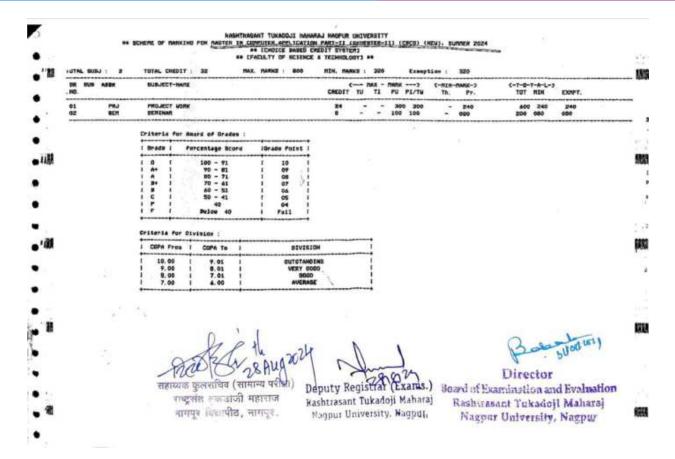

Copy of result sheet showing passed percentage of students of final year published by the affiliating university (RTM Nagpur University, Nagpur)

Internal Quality Assurance Cell (IQAC) S. S. E. S. A. Science College Congress Nagar, Nagpur. SEAL