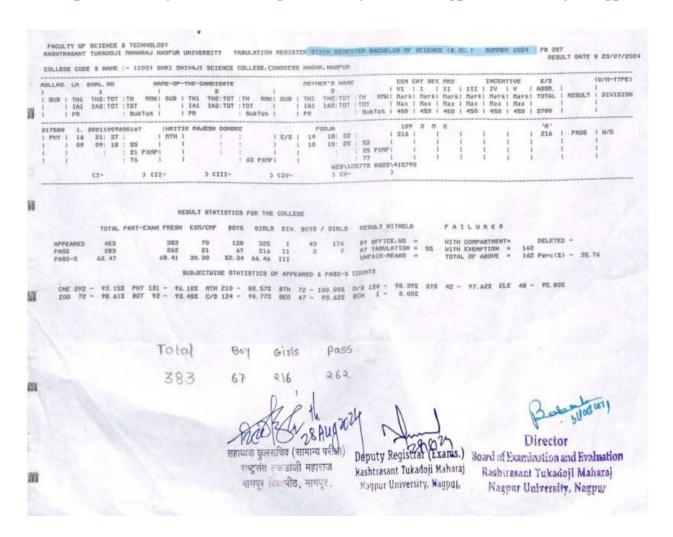

#### Students Abstract

(Appeared & Passed Students of B. Sc., B.C.A., M.Sc, & M.C.A. First Semester to Six Semester) Session 2023 – 2024.

No. of Students

College Code :- 100

| from TR & it is | Sr.<br>No. | Course / Semester                     | Year          | Examination<br>Appearing<br>Students | Passed<br>Students |
|-----------------|------------|---------------------------------------|---------------|--------------------------------------|--------------------|
| found           | 1          | B. Sc Six Semester                    | Summer 2024   | 383                                  | 262                |
| Correct.        | 2          | B. C. A Six Semester                  | Summer 2024-  | 107                                  | 95 /               |
| Convect.        | 3          | M. Sc. Fourth Semester (Physics)      | Summer 2024   | 10                                   | 06/                |
| 00              | 4          | M. Sc. Fourth Semester (Chemistry)    | Summer 2024 - | 15                                   | 09 —               |
| Pariel          | 5          | M. Sc. Fourth Semester (Mathematics)  | Summer 2024   | 08                                   | 07 /               |
| sisce!          | 6          | M. Sc. Fourth Semester (Microbiology) | Summer 2024 - | 20                                   | 20                 |
| T. A dmg        | 7          | M. Sc. Fourth Sem. (Computer Science) | Summer 2024 - | 31                                   | 27                 |
| west of         | 8          | M. C. A Fourth Semester               | Summer 2024   | 30                                   | 30 /               |

Note: The number of Students has been given by the Principal and the above information has been checked by the University as per the record.

81120 18/24

Principal Science College, Congress Nagar, Nagpur.