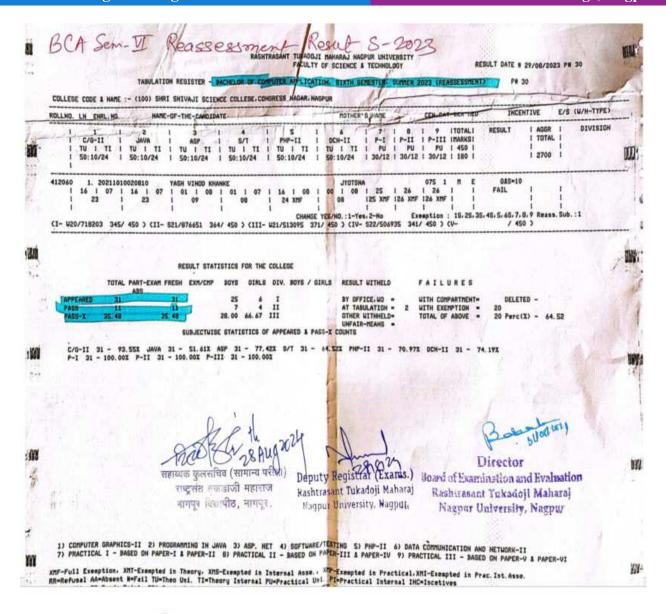

Copy of result sheet showing passed percentage of students of final year published by the affiliating university (RTM Nagpur University, Nagpur)

Internal Quality Assurance Cell (IQAC) S. S. E. S. A. Science College Congress Nagar, Nagpur. SEAL