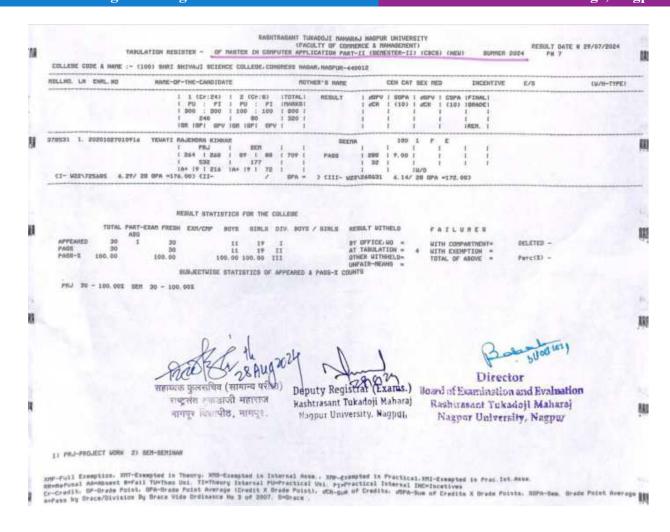

Copy of result sheet showing passed percentage of students of final year published by the affiliating university (RTM Nagpur University, Nagpur)

Internal Quality Assurance Cell (IQAC) S. S. E. S. A. Science College Congress Nagar, Nagpur. SEAL