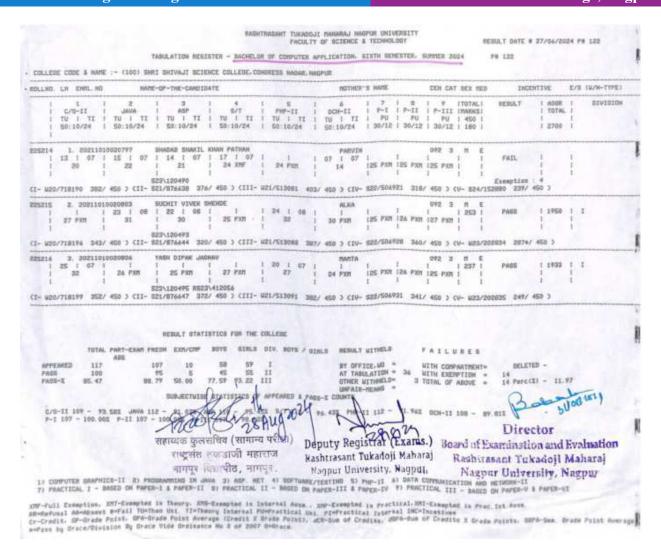

| M. C. A Six Semester                  | Summer 2020 | 05                             | 05                 |

Note: - The number of Students has been given by the Principal and the above information has been checked by the University as per the record.

> Principal Science College, Congress Nagar, Nagpur.

राष्ट्रसंत तुकडोजी महाराज

नागपूर विद्यापीट, नागपूर.

Deputy Registrar (Exams.) Rashtrasant Tukadoji Maharaj Nagpur University, Nagpur.

Director

pard of Examination and Evaluation Rashtrasant Tukadoji Maharaj Nagpur University, Nagpur

Copy of result sheet showing passed percentage of students of final year published by the affiliating university (RTM Nagpur University, Nagpur)



Internal Quality Assurance Cell (IQAC) S. S. E. S. A. Science College Congress Nagar, Nagpur. SEAL



SEAL



SEAL



Internal Quality Assurance Cell (IQAC) S. S. E. S. A. Science College

Congress Nagar, Nagpur.

SEAL



SEAL

|   | COLLEGE C                                           | DE I     |        |