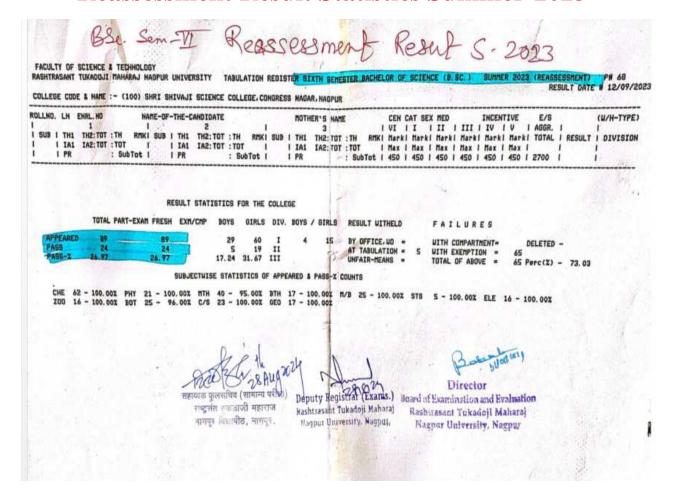

Copy of result sheet showing passed percentage of students of final year published by the affiliating university (RTM Nagpur University, Nagpur)

Internal Quality Assurance Cell (IQAC) S. S. E. S. A. Science College Congress Nagar, Nagpur. SEAL