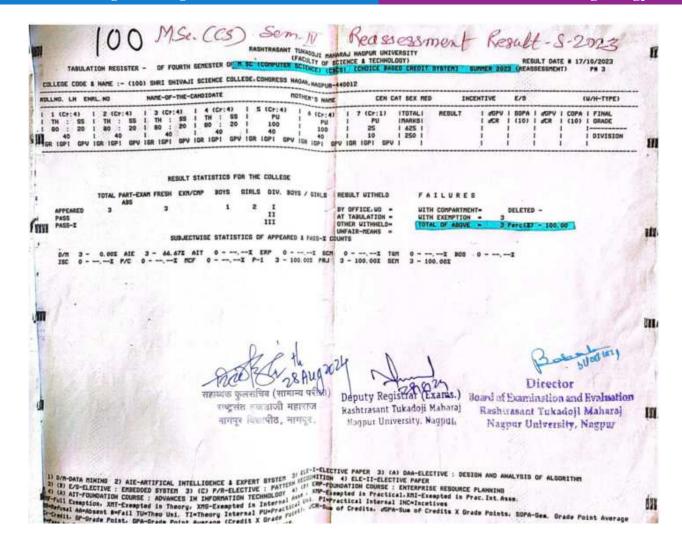

Copy of result sheet showing passed percentage of students of final year published by the affiliating university (RTM Nagpur University, Nagpur)

Internal Quality Assurance Cell (IQAC) S. S. E. S. A. Science College Congress Nagar, Nagpur. SEAL