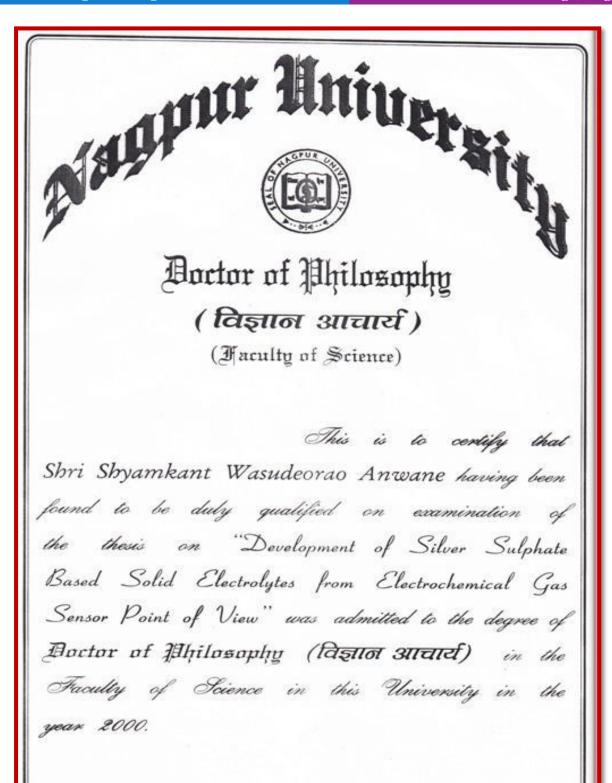

Sr. No. 1) Dr. S. W. Anwane

To. The Principal Science College Congress Nagar, Nagpur Sub:- Joining as a Lecturer in Degree College . physico , Department. Ref:- Your appointment order No. 50/Est/866/03 dated 17/07/2003 With reference to above, I am glad to inform you that I am accepting the appointment as Lecturer (Degree College) in your College with effect from 03/10/03 at (A.N.) on the Conditions mentioned in your letter cited above. Thanking You. Date: 03/10/2003 Yours Faithfully (Dd. S.W. Anwane) Seen and permitted to join as Lecturer in Degree College on temporary basis with effect form 03/10/2003 nosadi. Principal Science College Congress Nagar, Nagpur Copy to:-Deptt. 1) Head, physics 2) Supdt/Acctt 3) Head Clerk 4) Librarian 5) Filing Clerk