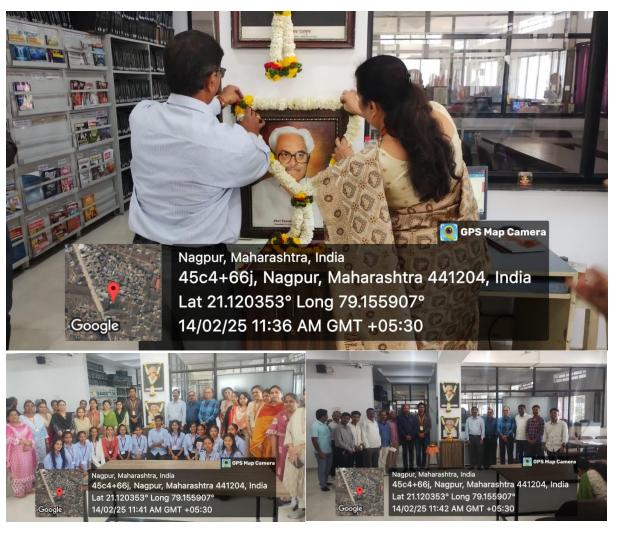

A floral tribute was paid to Former President of Shri Shivaji Education Society Amravati Late Vasantraoji Dhotre in the college library in the presence of Hon'ble, Prof. S. R. Pande sir. During this all the Professors, staff members, teaching, and non-teaching members were also present.

Hon'ble Prof. S. R. Pande sir along with the Professor, teaching staff while Paying homage to the Late Vasantraoji Dhotre by offering a floral wreath.