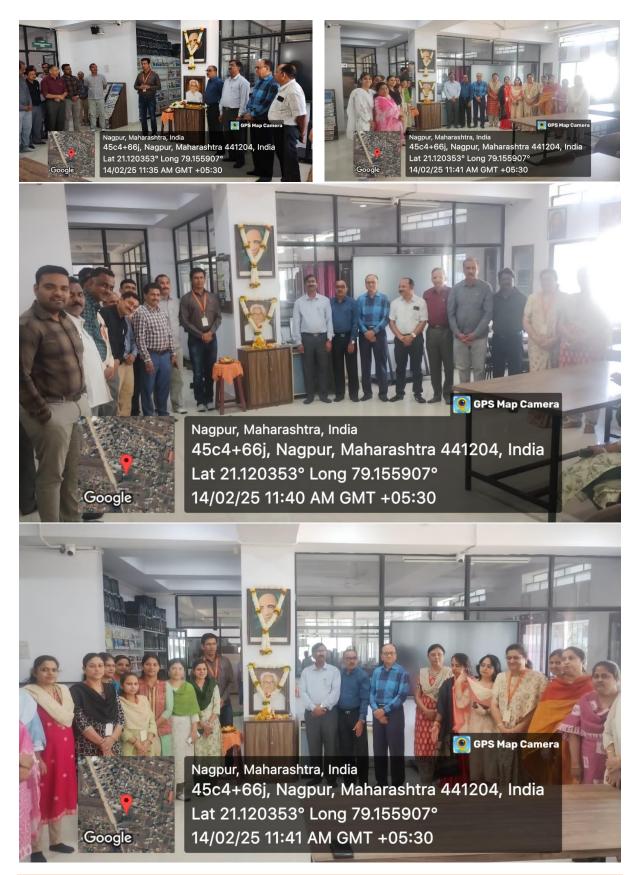

A floral tribute was paid to Former President of Shri Shivaji Education Society Amravati Late Vasantraoji Dhotre in the college library in the presence of Hon'ble, Prof. S. R. Pande sir. During this all the Professors, staff members, teaching, and non-teaching members were also present.