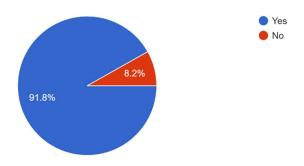

#### During the induction program, have you been introduced to the following?

147 responses

How satisfied you are with the overall arrangement and coordination of the induction program? 147 responses

Do you think the induction program will help/ has helped you to know your institute effectively? 147 responses