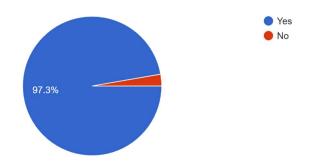

#### During the induction program, have you been introduced to the following?

147 responses

How satisfied you are with the overall arrangement and coordination of the induction program? 147 responses

Do you think the induction program will help/ has helped you to know your institute effectively? 147 responses