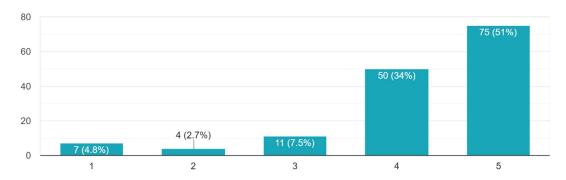

seniors coordinated the program very well. Thanks for a warm welcome in college.
- Guest speaker Dr. Raja Akash' speech n the cultural program
- Last day dance and singing
- Guests speech and cultural program
- All the informative things
- Allover
- Guest lecture
- Interaction
- Cultural Event
- Guest lecturers and cultural
- Guest lecturers
- Culture events
- dance
- Raja Sir speech
- Guest speaker by Raja aakash
- Raja akash
- Information provide and properly guide all
- Guest lecture by Mr. Sharad Patil
- Session by Sharad patil sir
- Guest lecture and dance
- The 2nd day when Raja akash gave a speech was nice.
- Guest speaker
- South indian Dance
- Day 1
- Last day

On 5 point scale, how do you rate this programme to get to know Ethos and Culture of our institute.

#### 147 responses



#### Any suggestion.

- No
- Nothing
- No
- •
- None
- No suggestion
- Arrange freshers
- More time for Cultural Programme
- Wer
- Nothing
- Jdoalh
- assd
- sdd
- Noo
- You should give your hundred percent attendance
- I feel very good in this induction programme.
- Was feeling too much suffocating in conference hall during SIP provide more ventilation and AC facilities
- Very Nice
- Thankyou you for this information which provides us in induction programme
- Nothing else
- Good program for students
- We need a canteen as soon as possible to atleast complete our lunch in particular place ...
- I would like to suggest for cultural event:-We can certified all the students offline which are participated in that event
- Program was excellent
- No suggestion
- No
- Thankyou so much all the gu