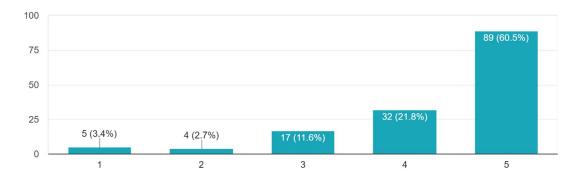

in the leadership of Ms Anushka Palandurkar in coordinating this programme in a very disciplined way. The ethos and culture are nurtured and passed-on to the next generation from this act itself.

#### Feedback from 147 Students who participated in SIP-2024

#### Major Subject

147 responses



#### Gender

147 responses



#### During the induction program, have you been introduced to the following?

147 responses



How satisfied you are with the overall arrangement and coordination of the induction program? 147 responses



Do you think the induction program will help/ has helped you to know your institute effectively? 147 responses



#### Please specify the rating of induction programme

147 responses



#### Rate the guest lecture included in the Induction programme

147 responses



#### On 5 point scale, how do you rate address of Principal Dr. O.S. Deshmukh (Day 1st).

147 responses



#### On 5 point scale, how do you rate relevance of Dr. Gajanan Jadhav (Day 1st).

147 responses



On 5 point scale, how do you rate relevance of Guest Speaker Prof. Sharad Patil (Day 3rd). 147 responses



Would you like to have more sessions by Guest Speaker Prof. Sharad Patil.

147 responses



On 5 point scale, how do you rate relevance of Guest Speaker Dr. Raja Akash (Day 2nd). 147 responses



Would you like to have more sessions by Guest Speaker  $\,$  Dr. Raja Akash.

147 responses



The information provided by various committee coordinators was relevant.

147 responses



The information provided by various Heads of the Department was relevant.

147 responses



#### Whic