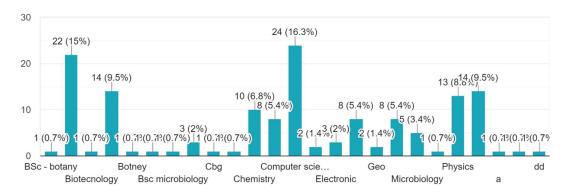

| ECSM  |
| 21    | Bhavesh Subhash Khobragade   | +91 80109 12196  | SEM-III                             | CMBT  |
| 22    | Mansi Sevak Binekar          | +91 91750 58665  | SEM-III                             | CMBT  |
| 23    | Jatin Suresh Khare           | +91 93223 44315  | SEM-V                               | CGM   |
| 24    | Gauri Abhijit Bhalkar        | +91 751 739 9818 | SEM-III                             | CMBT  |

The college acknowledges support and help of all volunteers in the leadership of Ms Anushka Palandurkar in coordinating this programme in a very disciplined way. The ethos and culture are nurtured and passed-on to the next generation from this act itself.

#### Feedback from 147 Students who participated in SIP-2024

#### Major Subject

147 responses



#### Gender

147 responses



#### During the induction program, have you been introduced to the following?

147 responses



How satisfied you are with the overall arrangement and coordination of the induction program? 147 responses



Do you think the induction program will help/ has helped you to know your institute effectively? 147 responses



#### Please specify the rating of induction programme

147 responses



#### Rate the guest lecture included in the Induction programme

147 responses



#### On 5 point scale, how do you rate address of Principal Dr. O.S. Deshmukh (Day 1st).

147 responses



#### On 5 point scale, how do you rate relevance of Dr. Gajanan Jadhav (Day 1st).

147 responses



On 5 point scale, how do you rate relevance of Guest Speaker Prof. Sharad Patil (Day 3