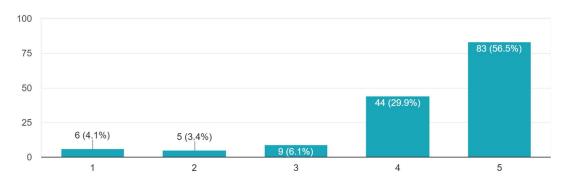

#### On 5 point scale, how do you rate address of Principal Dr. O.S. Deshmukh (Day 1st).

147 responses