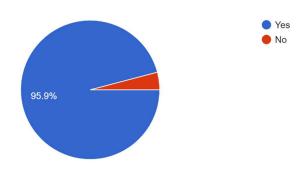

#### On 5 point scale, how do you rate address of Principal Dr. O.S. Deshmukh (Day 1st).

147 responses