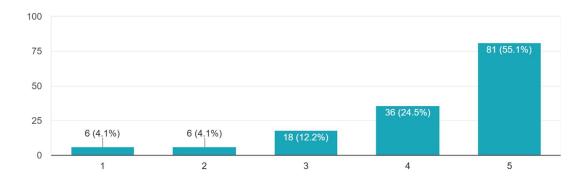

On 5 point scale, how do you rate this programme to get to know Ethos and Culture of our institute.

#### 147 responses