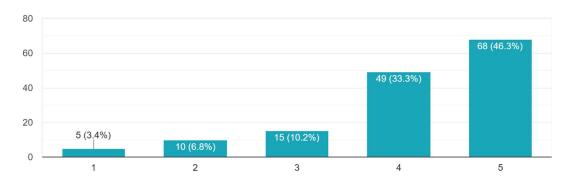

| Jatin Suresh Khare           | +91 93223 44315  | SEM-V                               | CGM   |
| 24    | Gauri Abhijit Bhalkar        | +91 751 739 9818 | SEM-III                             | CMBT  |

The college acknowledges support and help of all volunteers in the leadership of Ms Anushka Palandurkar in coordinating this programme in a very disciplined way. The ethos and culture are nurtured and passed-on to the next generation from this act itself.

#### Feedback from 147 Students who participated in SIP-2024

#### Major Subject

147 responses



#### Gender

147 responses



#### During the induction program, have you been introduced to the following?

147 responses



How satisfied you are with the overall arrangement and coordination of the induction program? 147 responses



Do you think the induction program will help/ has helped you to know your institute effectively? 147 responses



#### Please specify the rating of induction programme

147 responses



#### Rate the guest lecture included in the Induction programme

147 responses



#### On 5 point scale, how do you rate address of Principal Dr. O.S. Deshmukh (Day 1st).

147 responses



#### On 5 point scale, how do you rate relevance of Dr. Gajanan Jadhav (Day 1st).

147 responses



On 5 point scale, how do you rate relevance of Guest Speaker Prof. Sharad Patil (Day 3rd). 147 responses



Would you like to have more sessions by Guest Speaker Prof. Sharad Patil.

147 responses



On 5 point scale, how do you rate relevance of Guest Speaker Dr. Raja Akash (Day 2nd). 147 responses



Would you like to h