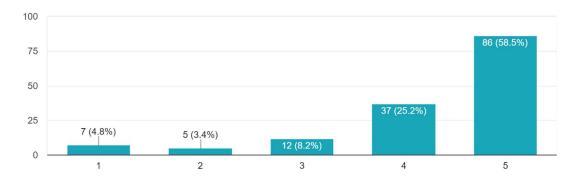

esponses



#### During the induction program, have you been introduced to the following?

147 responses



How satisfied you are with the overall arrangement and coordination of the induction program? 147 responses



Do you think the induction program will help/ has helped you to know your institute effectively? 147 responses



#### Please specify the rating of induction programme

147 responses



#### Rate the guest lecture included in the Induction programme

147 responses



#### On 5 point scale, how do you rate address of Principal Dr. O.S. Deshmukh (Day 1st).

147 responses



#### On 5 point scale, how do you rate relevance of Dr. Gajanan Jadhav (Day 1st).

147 responses



On 5 point scale, how do you rate relevance of Guest Speaker Prof. Sharad Patil (Day 3rd). 147 responses



Would you like to have more sessions by Guest Speaker Prof. Sharad Patil.

147 responses



On 5 point scale, how do you rate relevance of Guest Speaker Dr. Raja Akash (Day 2nd). 147 responses



Would you like to have more sessions by Guest Speaker  $\,$  Dr. Raja Akash.

147 responses



The information provided by various committee coordinators was relevant.

147 responses



The information provided by various Heads of the Department was relevant.

147 responses



#### Which part of the programme you liked most?

- Cultural program
- Cultural
- Cultural
- Cultural programme
- All
- Dance
- Culture
- Dance
- Guest lecture

- Culture program
- 3rd day
- All frtgf
- Josjsg
- asdd
- dd
- Cultural Program
- Cultural activities
- Guest lecture by Mr.Sharad Patil

- Cultural 3rd day
- Last