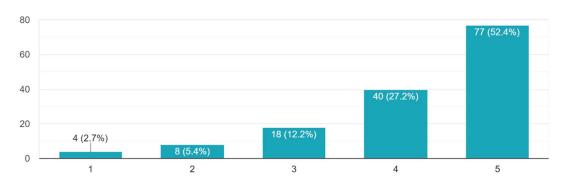

back from 147 Students who participated in SIP-2024

#### Major Subject

147 responses



#### Gender

147 responses



#### During the induction program, have you been introduced to the following?

147 responses



How satisfied you are with the overall arrangement and coordination of the induction program? 147 responses



Do you think the induction program will help/ has helped you to know your institute effectively? 147 responses



#### Please specify the rating of induction programme

147 responses



#### Rate the guest lecture included in the Induction programme

147 responses



#### On 5 point scale, how do you rate address of Principal Dr. O.S. Deshmukh (Day 1st).

147 responses



#### On 5 point scale, how do you rate relevance of Dr. Gajanan Jadhav (Day 1st).

147 responses



On 5 point scale, how do you rate relevance of Guest Speaker Prof. Sharad Patil (Day 3rd). 147 responses



Would you like to have more sessions by Guest Speaker Prof. Sharad Patil.

147 responses



On 5 point scale, how do you rate relevance of Guest Speaker Dr. Raja Akash (Day 2nd). 147 responses



Would you like to have more sessions by Guest Speaker  $\,$  Dr. Raja Akash.

147 responses



The information provided by various committee coordinators was relevant.

147 responses



The information provided by various Heads of the Department was relevant.

147 responses



#### Which part of the programme you liked most?

- Cultural program
- Cultural
- Cultural
- Cultural programme
- All
- Dance
- Culture
- Dance
- Guest lecture

- Culture program
- 3rd day
- All frtgf
- Josjsg
- asdd