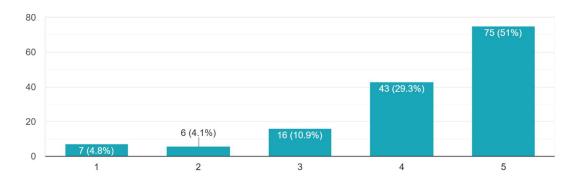

| CMBT  |

The college acknowledges support and help of all volunteers in the leadership of Ms Anushka Palandurkar in coordinating this programme in a very disciplined way. The ethos and culture are nurtured and passed-on to the next generation from this act itself.

#### Feedback from 147 Students who participated in SIP-2024

#### Major Subject

147 responses



#### Gender

147 responses



#### During the induction program, have you been introduced to the following?

147 responses



How satisfied you are with the overall arrangement and coordination of the induction program? 147 responses



Do you think the induction program will help/ has helped you to know your institute effectively? 147 responses



#### Please specify the rating of induction programme

147 responses



#### Rate the guest lecture included in the Induction programme

147 responses



#### On 5 point scale, how do you rate address of Principal Dr. O.S. Deshmukh (Day 1st).

147 responses



#### On 5 point scale, how do you rate relevance of Dr. Gajanan Jadhav (Day 1st).

147 responses



On 5 point scale, how do you rate relevance of Guest Speaker Prof. Sharad Patil (Day 3rd). 147 responses



Would you like to have more sessions by Guest Speaker Prof. Sharad Patil.

147 responses



On 5 point scale, how do you rate relevance of Guest Speaker Dr. Raja Akash (Day 2nd). 147 responses



Would you like to have more sessions by Guest Speaker  $\,$  Dr. Raja Akash.

147 responses



The information provided by various committee coordinators was relevant.

147 responses



The information pro