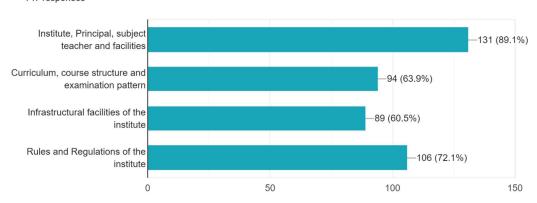

#### During the induction program, have you been introduced to the following?

147 responses

How satisfied you are with the overall arrangement and coordination of the induction program? 147 responses

Do you think the induction program will help/ has helped you to know your institute effectively? 147 responses