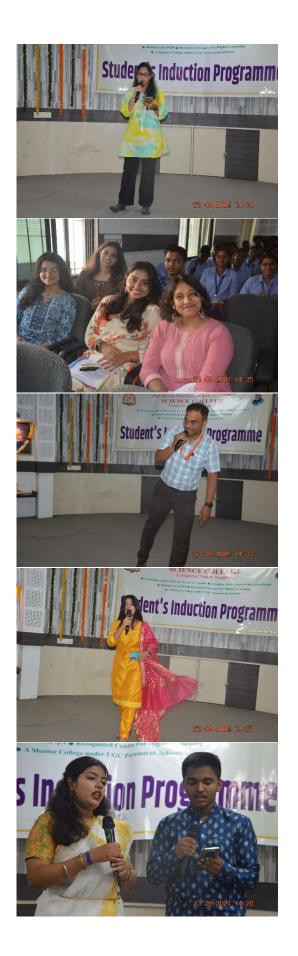

# Report on Students' Induction Programme at Shri Shivaji Education Society Amravati's Science College, Nagpur (DAY-1, Session-1)

#### SPEAKER: Principal Dr. O. S. Deshmukh, Science College, Nagpur

#### **Event Details:**

• **Date:** 21/08/2024 10:30 am

• Venue: Conference Hall, Science College, Nagpur

**I. Introduction** The Day 1 Session 1 of the Students' Induction Programme (SIP) at Science College, Nagpur, witnessed an inspiring address by the Coordinator of the Programme, Prof. Shyamkant Anwane, and the Principal, Dr. O S Deshmukh. The session aimed to acquaint students with the rich heritage of the institution, its founding principles, and the significance of their role as part of the academic community.

#### II. Prof. Shyamkant Anwane's Address

Prof. Shyamkant Anwane, the Coordinator of the Programme, began the session by motivating the students to embrace challenges and actively participate in shaping their academic journey. He highlighted the legacy of Shri Shivaji Education Society, established by Late Dr. Panjabrao Deshmukh in 1932, and underlined its enduring commitment to quality education. Prof. Anwane also shared that Science College, Nagpur, commenced its educational journey in 1967, with a vision of nurturing academic excellence.

#### III. Principal Dr. O S Deshmukh's Address

Leading in the sphere of education, Shri Shivaji Education Society is the second-largest College in Maharashtra. This institution is well-known in both the social and educational spheres. Because of Dr. Bhausaheb Deshmukh's vision, schools and institutions have been established in Vidarbha's villages, and hamlets, bringing the wealth of education into actual households. The professors, instructors, support staff, and our deserving students at the college carry out the responsibility of preserving this legacy and culture while the college continues its upward trajectory. "Shivaji Science College is marching in the field of education by taking Dr. Bhausaheb Deshmukh's resolution of 'Social Education through Education.'" Said by the Hon'ble Principal Dr. O. S. Deshmukh. He was addressing the Student Induction Programme held at Science College Congress Nagar Nagpur.