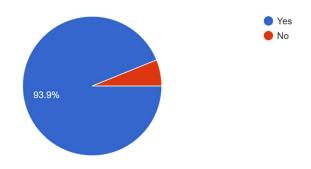

#### During the induction program, have you been introduced to the following?

147 responses

How satisfied you are with the overall arrangement and coordination of the induction program? 147 responses

Do you think the induction program will help/ has helped you to know your institute effectively? 147 responses