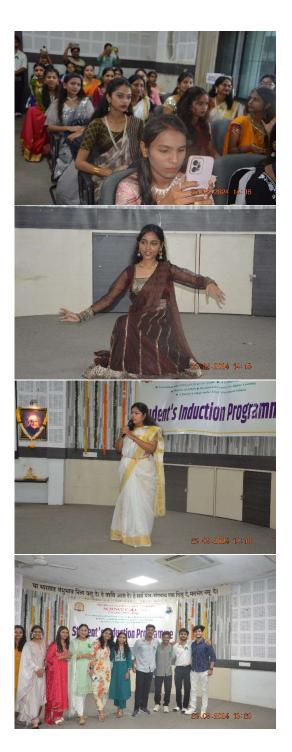

#### **Session 3: Cultural Programme**

Session 3 was the Cultural program, On the final day of the Students' Induction Programme at Science College, Nagpur, a vibrant display of talent and cultural diversity took centre stage. Approximately 40 students and teachers showcased their skills in various cultural activities, including solo-singing, duet singing, medley performances, solo-dancing, group dancing, and break dance, scripted play. The participants poured their hearts into their performances, demonstrating exceptional skill and creativity. The audience was treated to a delightful array of musical and dance forms, each performance exhibiting a unique style and flair. To recognize the outstanding efforts of the participants, a panel of judges comprising of Prof. Mrs. P. S. Tiwari and Prof Y. K. Meshram, both esteemed members of our institution, meticulously evaluated the performances. Their expertise and discerning judgment added an extra layer of credibility to the event.

After careful consideration, the judges selected students for First, Second, and Runner-Up positions, who were then felicitated with certificates and prizes. These accolades serve as a testament to the dedication and talent of the recipients. In addition to the cultural segment, the exceptional sports enthusiasts were also acknowledged for their commendable efforts. A group of selected students were awarded certificates for their exceptional achievements in various sports activities. This final day of the Students' Induction Programme not only celebrated the cultural diversity and talent within our student community but also provided a platform for these budding artists and athletes to shine. The event was a resounding success, and the participants left with a sense of accomplishment and pride. The Students' Induction

Programme at Science College, Nagpur has successfully paved the way for a promising academic year, and we look forward to witnessing the continued growth and success of these talented individuals. We extend our heartfelt congratulations to all the participants and winners, and express our gratitude to the judges for their invaluable contribution.