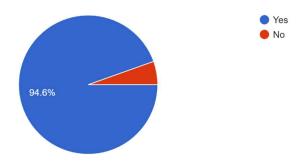

On 5 point scale, how do you rate this programme to get to know Ethos and Culture of our institute.

#### 147 responses