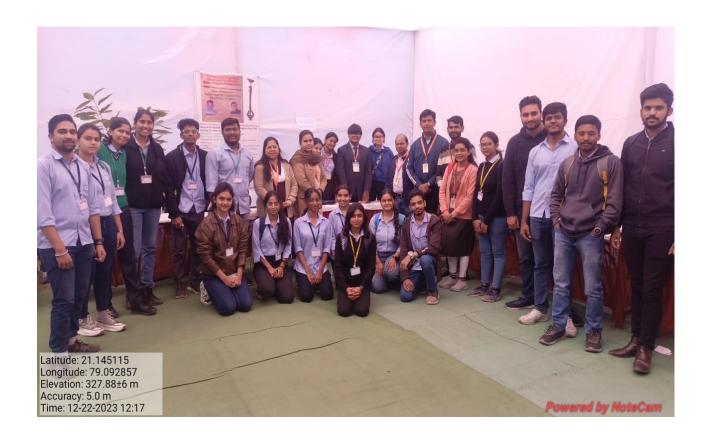

All the staff members, office bearers of Physics Society, B.Sc. Final Year and M.Sc. students of the Department of Physics are hereby informed that, under auspices Physics Society a one day educational visit to 'Science Project Model Exhibition at Raman Science Center Nagpur' is planned on 22<sup>nd</sup> December 2023. All the mentioned students are requested to reach the Raman Science Center on 22/12/2023 at 11:30 am.

Dr. S. V. Khangar Convener Physics Society Educational visits help students to develop scientific view among the students. In view of this all the staff members, office bearers of Physics Society, B. Sc. Final year, B. Sc. first year and M.Sc. students of department of Physics visited to 'Science Project Model Exhibition' RAMAN Science Center Nagpur on 22 December 2023. In this exhibition our students Mr. Yugansh Kanoje & Miss. Reetika Uikey from B. Sc. first year represented their model on "Small Scale Particle Accelerator (LINAC) with machine learning and sound card based Detection" during 19 Dec 2023 to 23 Dec. 2023. In this exhibition, students at many colleges explore various scientific ideas. Dr. S. V. Khangar, Dr. S. K. Sayyad, Mr. B. T. Kumbhare, Dr. G. L. Jadhav, Mr. Swapnil Belkhude, Miss. Kanchan Jivnapurkar, Miss. Chanda Jatgade and total 36 students of Department of Physics participated in this visit.

### **Action Taken Report:**

The educational visit to the 'Science Project Model Exhibition' at RAMAN Science Centre, Nagpur, on 22 December 2023, was highly successful in achieving its goal of developing a scientific view among the students. The participation of our students, especially the representation of the "Small Scale Particle Accelerator (LINAC) with Machine Learning and Sound Card-Based Detection" model, was commendable and showcased the innovative spirit of our institution. This visit has undoubtedly enriched the students' academic experience and will encourage them to pursue further scientific endeavours.

Purpose of the Visit was to help students develop a scientific perspective by exposing them to various scientific models and ideas presented at the 'Science Project Model Exhibition' held at RAMAN Science Centre, Nagpur.