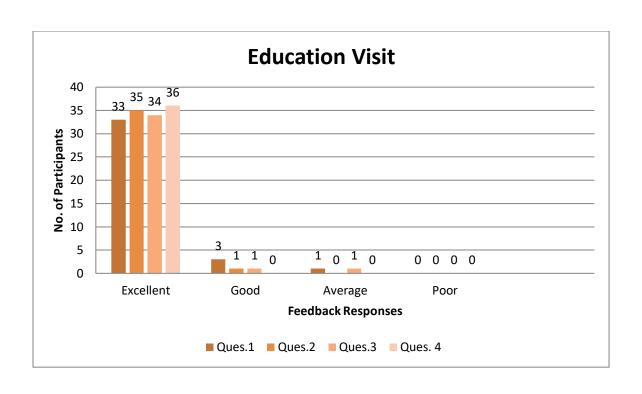

### Feedback Form

|    | Name of Student :                                                                     |
|----|---------------------------------------------------------------------------------------|
|    |                                                                                       |
|    |                                                                                       |
| 1) | How clear were the instructions provided for the physics activities?                  |
|    | □Excellent                                                                            |
|    | $\square$ Good                                                                        |
|    | □Average                                                                              |
|    | □Poor                                                                                 |
| 2) | How engaging did you find the physics activities?                                     |
|    | □Excellent                                                                            |
|    | $\square$ Good                                                                        |
|    | □Average                                                                              |
|    | □Poor                                                                                 |
| 3) | To what extent did the activities help you grasp the key concepts of the lesson?      |
|    | □Excellent                                                                            |
|    | $\square$ Good                                                                        |
|    | □Average                                                                              |
|    | □Poor                                                                                 |
| 4) | How appropriate were the difficulty levels of the physics activities for your current |
| ŕ  | understanding?                                                                        |
|    | □Excellent                                                                            |
|    | $\square$ Good                                                                        |
|    | □Average                                                                              |
|    | □Poor                                                                                 |