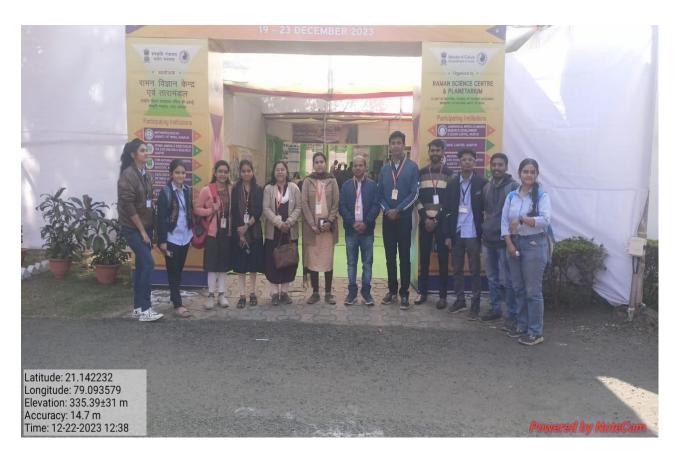

All the staff members, office bearers of Physics Society, B.Sc. Final Year and M.Sc. students of the Department of Physics are hereby informed that, under auspices Physics Society a one day educational visit to 'Science Project Model Exhibition at Raman Science Center Nagpur' is planned on 22<sup>nd</sup> December 2023. All the mentioned students are requested to reach the Raman Science Center on 22/12/2023 at 11:30 am.

Dr. S. V. Khangar Convener Physics Society Educational visits help students to develop scientific view among the students. In view of this all the staff members, office bearers of Physics Society, B. Sc. Final year, B. Sc. first year and M.Sc. students of department of Physics visited to 'Science Project Model Exhibition' RAMAN Science Center Nagpur on 22 December 2023. In this exhibition our students Mr. Yugansh Kanoje & Miss. Reetika Uikey from B. Sc. first year represented their model on "Small Scale Particle Accelerator (LINAC) with machine learning and sound card based Detection" during 19 Dec 2023 to 23 Dec. 2023. In this exhibition, students at many colleges explore various scientific ideas. Dr. S. V. Khangar, Dr. S. K. Sayyad, Mr. B. T. Kumbhare, Dr. G. L. Jadhav, Mr. Swapnil Belkhude, Miss. Kanchan Jivnapurkar, Miss. Chanda Jatgade and total 36 students of Department of Physics participated in this visit.