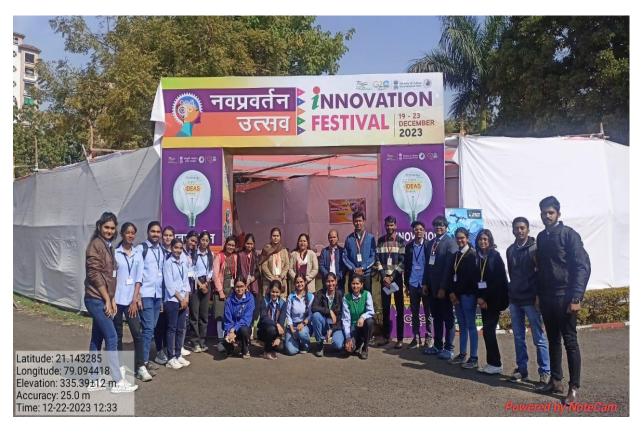

All the staff members, office bearers of Physics Society, B.Sc. Final Year and M.Sc. students of the Department of Physics are hereby informed that, under auspices Physics Society a one day educational visit to 'Science Project Model Exhibition at Raman Science Center Nagpur' is planned on 22<sup>nd</sup> December 2023. All the mentioned students are requested to reach the Raman Science Center on 22/12/2023 at 11:30 am.

Dr. S. V. Khangar Convener Physics Society Educational visits help students to develop scientific view among the students. In view of this all the staff members, office bearers of Physics Society, B. Sc. Final year, B. Sc. first year and M.Sc. students of department of Physics visited to 'Science Project Model Exhibition' RAMAN Science Center Nagpur on 22 December 2023. In this exhibition our students Mr. Yugansh Kanoje & Miss. Reetika Uikey from B. Sc. first year represented their model on "Small Scale Particle Accelerator (LINAC) with machine learning and sound card based Detection" during 19 Dec 2023 to 23 Dec. 2023. In this exhibition, students at many colleges explore various scientific ideas. Dr. S. V. Khangar, Dr. S. K. Sayyad, Mr. B. T. Kumbhare, Dr. G. L. Jadhav, Mr. Swapnil Belkhude, Miss. Kanchan Jivnapurkar, Miss. Chanda Jatgade and total 36 students of Department of Physics participated in this visit.

### **Action Taken Report:**

The educational visit to the 'Science Project Model Exhibition' at RAMAN Science Centre, Nagpur, on 22 December 2023, was highly successful in achieving its goal of developing a scientific view among the students. The participation of our students, especially the representation of the "Small Scale Particle Accelerator (LINAC) with Machine Learning and Sound Card-Based Detection" model, was commendable and showcased the innovative spirit of our institution. This visit has undoubtedly enriched the students' academic experience and will encourage them to pursue further scientific endeavours.

Purpose of the Visit was to help students develop a scientific perspective by exposing them to various scientific models and ideas presented at the 'Science Project Model Exhibition' held at RAMAN Science Centre, Nagpur.