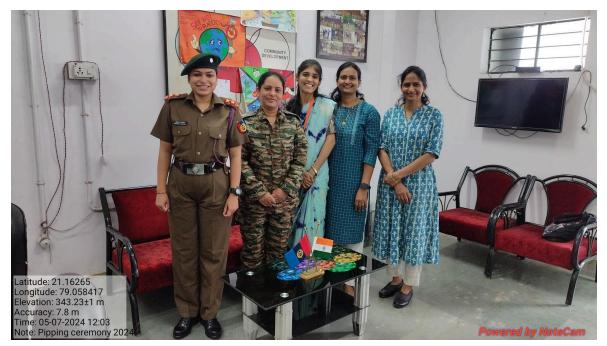

## **National Cadet Corps**

### Organized "Pipping Ceremony - Lt. Shrutika V. Lokhande 2024"

#### Date: 5th July 2024