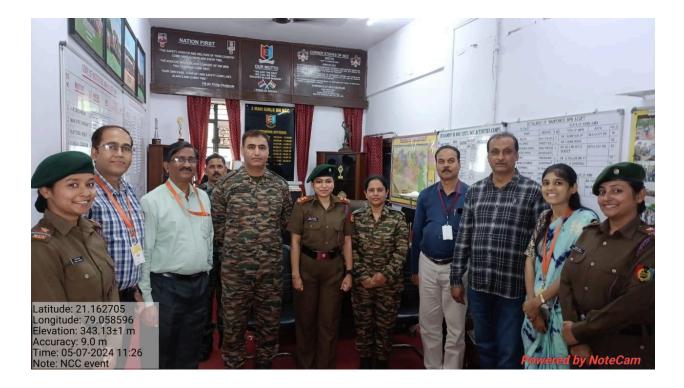

## **National Cadet Corps**

### Organized "Pipping Ceremony - Lt. Shrutika V. Lokhande 2024"

#### Date: 5th July 2024