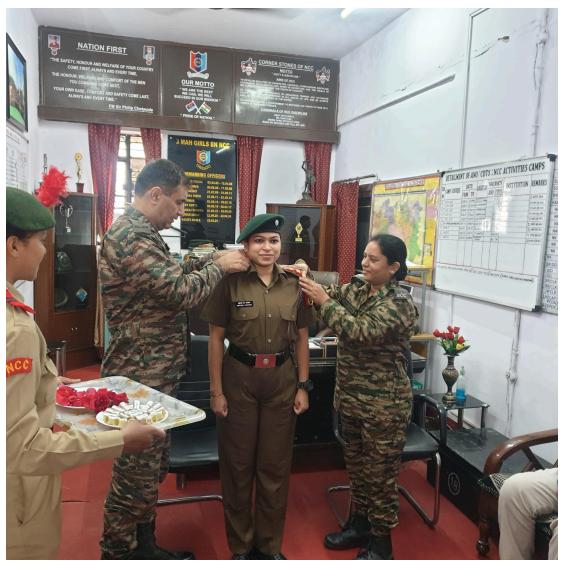

## **National Cadet Corps**

### Organized "Pipping Ceremony - Lt. Shrutika V. Lokhande 2024"

#### Date: 5th July 2024