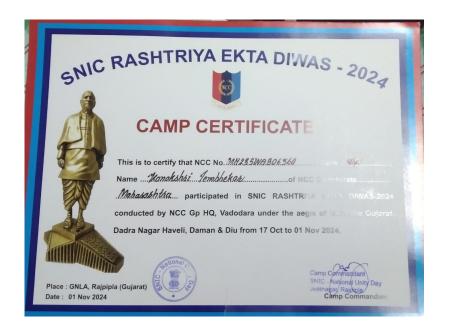

#### **Session 2024-25**

| Sr. No. | Name of cadets         | Camp name                        | Held at            | Date                    |
|---------|------------------------|----------------------------------|--------------------|-------------------------|
| 1.      | SUO Sheetal Singh      | Para Basic Course Camp 2024      | Agra               | 1 Nov. to 25 Nov. 2024  |
| 2.      | SUO Aishwarya Latkar   | Scuba Diving Course Camp<br>2024 | Mumbai             | 23 Nov. to 27 Nov. 2024 |
| 3.      | SUO Sheetal Singh      | Scuba Diving Course Camp<br>2024 | Mumbai             | 23 Nov. to 27 Nov. 2024 |
| 4.      | CDT Shruti Meshram     | Scuba Diving Course Camp<br>2024 | Mumbai             | 23 Nov. to 27 Nov. 2024 |
| 5.      | SGT Khushi Ghate       | TSC                              | Kolhapur           | 20 July to 29 July 2024 |
| 6.      | JUO Payal Bopche       | TSC                              | Kolhapur           | 20 July to 29 July 2024 |
| 7.      | CPL Jiya Yadav         | SNIC Camp 2024                   | Kevadiya , Gujarat | 17 Oct. to 1 Nov. 2024  |
| 8.      | CPL Kanakshri Tembekar | SNIC Camp 2024                   | Kevadiya , Gujarat | 17 Oct. to 1 Nov. 2024  |

## SNIC Camp 2024, Kevadiya , Gujarat