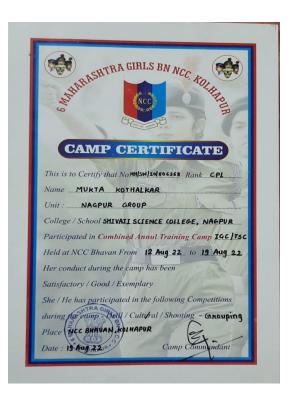

## **Session 2022-23**

| Sr. No. | Name of cadets      | Camp name             | Held at    | Date                 |
|---------|---------------------|-----------------------|------------|----------------------|
| 8.      | CPL MUKTA KATHALKAR | IGC TSC<br>(SHOOTING) | NCC BHAVAN | 12 AUG – 19 AUG 2022 |
| 9.      | SGT ANISHA ADMANE   | IGC TSC<br>(OT)       | NCC BHAVAN | 12 AUG – 19 AUG 2022 |
| 10.     | LCPL MANSI KARKE    | IGC TSC<br>(SHOOTING) | PUNE       | 21 MAY – 25 MAY 2022 |
| 11.     | SGT ISHA DHAWANKAR  | EBSB                  | DELHI      | 1 AUG – 16 AUG 2022  |
| 12.     | MAYURI GAWANDE      | EBSB                  | DELHI      | 1 AUG – 16 AUG 2022  |