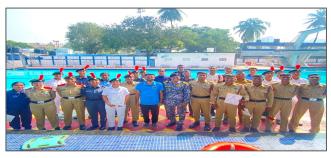

amp name | Held at | Date                    |
|---------|----------------------|-----------|---------|-------------------------|
| 1.      | CDT MANSI SINGH      | TSC       | SOMANTH | 30 JULY – 8 AUG 2019    |
| 2.      | CDT RASHMI BALKI     | TSC       | SOMANTH | 30 JULY – 8 AUG<br>2019 |
| 3.      | CDT PALLAVI UIKEY    | TSC       | SOMANTH | 30 JULY – 8 AUG 2019    |
| 4.      | CDT PRACHITA DAKHOLE | TSC       | SOMANTH | 30 JULY – 8 AUG 2019    |

### Para Basic Camp Course 2024, Agra



#### **Para Basic Course**











Felicitation ceremony of SUO Sheetal Azaad Singh of Para Basic Course carried out at Agra.



# **National Cadet Corps**











## **MILITARY HOSPITAL, KAMPTHEE**





### Scuba Diving Course Camp 2024, Mumbai









## **National Cadet Corps**











Scuba **Diving Adventure Activity** for NCC Cadets from 21 Oct. 2024 to 27 Oct. 2024. This camp was held in CCDT Mumbai on WNC scuba diving centre and cadets did incredibly hard work. SUO Sheetal Singh, SUO Aishwarya Latkar and Cadet Shruti meshram took part in this camp.

## TSC ,Kolhapur





## SNIC Camp 2024, Kevadiya , Gujarat





## **ALC Gujarat**



## PRE RDC 3, Kamptee



## IGC RDC, Pune

| CIRLS                                   | BN NC