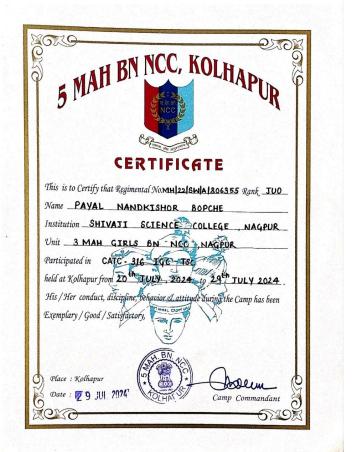

#### **Session 2024-25**

| Sr. No. | Name of cadets         | Camp name                        | Held at            | Date                    |
|---------|------------------------|----------------------------------|--------------------|-------------------------|
| 1.      | SUO Sheetal Singh      | Para Basic Course Camp 2024      | Agra               | 1 Nov. to 25 Nov. 2024  |
| 2.      | SUO Aishwarya Latkar   | Scuba Diving Course Camp<br>2024 | Mumbai             | 23 Nov. to 27 Nov. 2024 |
| 3.      | SUO Sheetal Singh      | Scuba Diving Course Camp<br>2024 | Mumbai             | 23 Nov. to 27 Nov. 2024 |
| 4.      | CDT Shruti Meshram     | Scuba Diving Course Camp<br>2024 | Mumbai             | 23 Nov. to 27 Nov. 2024 |
| 5.      | SGT Khushi Ghate       | TSC                              | Kolhapur           | 20 July to 29 July 2024 |
| 6.      | JUO Payal Bopche       | TSC                              | Kolhapur           | 20 July to 29 July 2024 |
| 7.      | CPL Jiya Yadav         | SNIC Camp 2024                   | Kevadiya , Gujarat | 17 Oct. to 1 Nov. 2024  |
| 8.      | CPL Kanakshri Tembekar | SNIC Camp 2024                   | Kevadiya , Gujarat | 17 Oct. to 1 Nov. 2024  |

## TSC ,Kolhapur