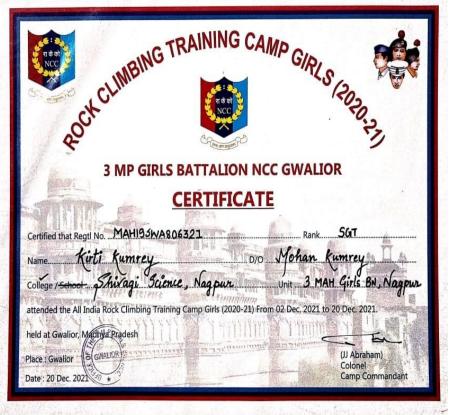

# Cadets Camp Achievements Session 2021-22

| Sr. No. | Name of cadets    | Camp name | Held at | Date                |
|---------|-------------------|-----------|---------|---------------------|
| 1.      | SUO NIKITA SHENDE | RCTC      | GWALIOR | 2 DEC – 20 DEC 2021 |
| 2.      | CPL KIRTI KUMREY  | RCTC      | GWALIOR | 2 DEC – 20 DEC 2021 |
| 3.      | CDT DIVYA KATRE   | BLC       | NAGPUR  | 8 NOV – 18 NOV 2021 |