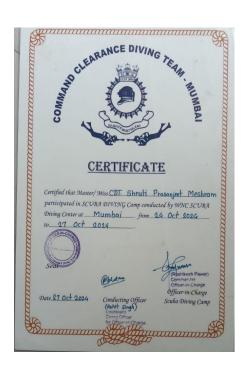

### Scuba Diving Course Camp 2024, Mumbai

## **National Cadet Corps**

Scuba **Diving Adventure Activity** for NCC Cadets from 21 Oct. 2024 to 27 Oct. 2024. This camp was held in CCDT Mumbai on WNC scuba diving centre and cadets did incredibly hard work. SUO Sheetal Singh, SUO Aishwarya Latkar and Cadet Shruti meshram took part in this camp.