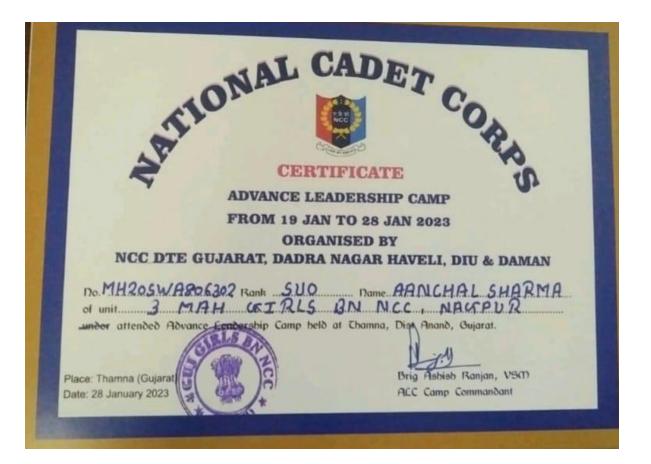

#### **Session 2023-24**

| Sr. No. | Name of cadets     | Camp name            | Held at     | Date                 |
|---------|--------------------|----------------------|-------------|----------------------|
| 1.      | SUO AANCHAL SHARMA | ALC                  | GUJARAT     | 19 JAN – 28 JAN 2023 |
| 2.      | SUO SAKSHI DHAKATE | PRE RDC 3            | KAMPTEE     | 19 SEP – 28 SEP 2023 |
| 3.      | JUO AMISHA BILKAR  | IGC RDC              | PUNE        | 13 OCT – 22 OCT 2023 |
| 4.      | CDT KHUSHEE PARDHI | PRE RDC 1            | KAMPTEE     | 28 AUG – 6 SEP 2023  |
| 5.      | CDT SHEETAL SINGH  | PRE RDC 2            | KAMPTEE     | 13 SEP – 17 SEP 2023 |
| 6.      | SGT GUNJAN MORYA   | IGC RDC<br>(CULTURE) | PUNE        | 13 OCT – 22 OCT 2023 |
| 7.      | JUO RUCHI MEENA    | ARMY ATTACHMENT      | ОТА КАМРТЕЕ | 13 FEB – 26 FEB 2023 |

## **ALC Gujarat**