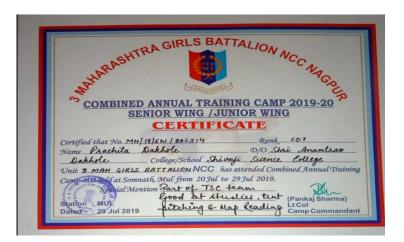

## **Session 2019-20**

| Sr. No. | Name of cadets       | Camp name | Held at | Date                    |
|---------|----------------------|-----------|---------|-------------------------|
| 1.      | CDT MANSI SINGH      | TSC       | SOMANTH | 30 JULY – 8 AUG 2019    |
| 2.      | CDT RASHMI BALKI     | TSC       | SOMANTH | 30 JULY – 8 AUG<br>2019 |
| 3.      | CDT PALLAVI UIKEY    | TSC       | SOMANTH | 30 JULY – 8 AUG 2019    |
| 4.      | CDT PRACHITA DAKHOLE | TSC       | SOMANTH | 30 JULY – 8 AUG 2019    |