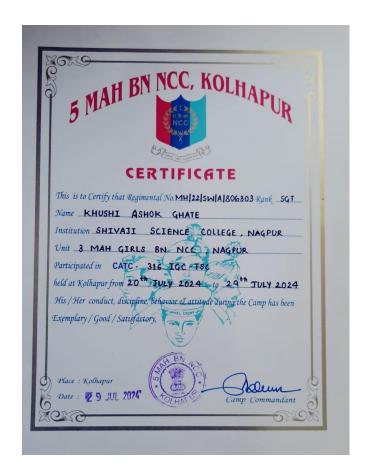

#### **Session 2024-25**

| Sr. No. | Name of cadets         | Camp name                        | Held at            | Date                    |
|---------|------------------------|----------------------------------|--------------------|-------------------------|
| 1.      | SUO Sheetal Singh      | Para Basic Course Camp 2024      | Agra               | 1 Nov. to 25 Nov. 2024  |
| 2.      | SUO Aishwarya Latkar   | Scuba Diving Course Camp<br>2024 | Mumbai             | 23 Nov. to 27 Nov. 2024 |
| 3.      | SUO Sheetal Singh      | Scuba Diving Course Camp<br>2024 | Mumbai             | 23 Nov. to 27 Nov. 2024 |
| 4.      | CDT Shruti Meshram     | Scuba Diving Course Camp<br>2024 | Mumbai             | 23 Nov. to 27 Nov. 2024 |
| 5.      | SGT Khushi Ghate       | TSC                              | Kolhapur           | 20 July to 29 July 2024 |
| 6.      | JUO Payal Bopche       | TSC                              | Kolhapur           | 20 July to 29 July 2024 |
| 7.      | CPL Jiya Yadav         | SNIC Camp 2024                   | Kevadiya , Gujarat | 17 Oct. to 1 Nov. 2024  |
| 8.      | CPL Kanakshri Tembekar | SNIC Camp 2024                   | Kevadiya , Gujarat | 17 Oct. to 1 Nov. 2024  |

## TSC ,Kolhapur