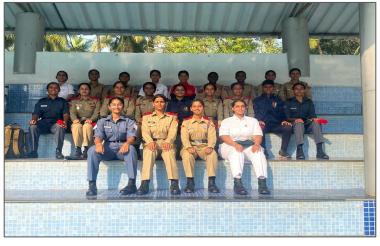

### Scuba Diving Course Camp 2024, Mumbai

## **National Cadet Corps**

Scuba **Diving Adventure Activity** for NCC Cadets from 21 Oct. 2024 to 27 Oct. 2024. This camp was held in CCDT Mumbai on WNC scuba diving centre and cadets did incredibly hard work. SUO Sheetal Singh, SUO Aishwarya Latkar and Cadet Shruti meshram took part in this camp.