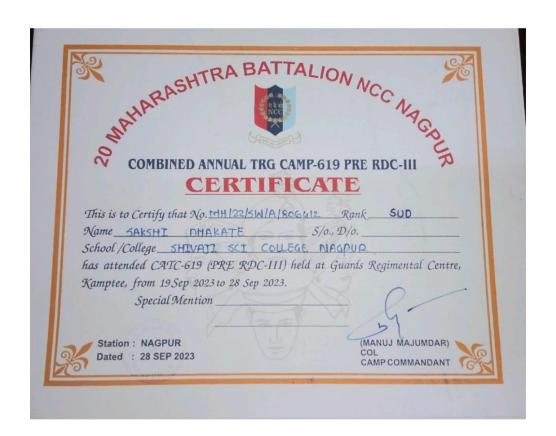

#### **Session 2023-24**

| Sr. No. | Name of cadets     | Camp name            | Held at     | Date                 |
|---------|--------------------|----------------------|-------------|----------------------|
| 1.      | SUO AANCHAL SHARMA | ALC                  | GUJARAT     | 19 JAN – 28 JAN 2023 |
| 2.      | SUO SAKSHI DHAKATE | PRE RDC 3            | KAMPTEE     | 19 SEP – 28 SEP 2023 |
| 3.      | JUO AMISHA BILKAR  | IGC RDC              | PUNE        | 13 OCT – 22 OCT 2023 |
| 4.      | CDT KHUSHEE PARDHI | PRE RDC 1            | KAMPTEE     | 28 AUG – 6 SEP 2023  |
| 5.      | CDT SHEETAL SINGH  | PRE RDC 2            | KAMPTEE     | 13 SEP – 17 SEP 2023 |
| 6.      | SGT GUNJAN MORYA   | IGC RDC<br>(CULTURE) | PUNE        | 13 OCT – 22 OCT 2023 |
| 7.      | JUO RUCHI MEENA    | ARMY ATTACHMENT      | ОТА КАМРТЕЕ | 13 FEB – 26 FEB 2023 |

## PRE RDC 3, Kamptee