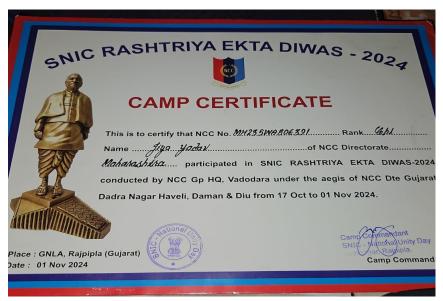

#### **Session 2024-25**

| Sr. No. | Name of cadets         | Camp name                        | Held at            | Date                    |
|---------|------------------------|----------------------------------|--------------------|-------------------------|
| 1.      | SUO Sheetal Singh      | Para Basic Course Camp 2024      | Agra               | 1 Nov. to 25 Nov. 2024  |
| 2.      | SUO Aishwarya Latkar   | Scuba Diving Course Camp<br>2024 | Mumbai             | 23 Nov. to 27 Nov. 2024 |
| 3.      | SUO Sheetal Singh      | Scuba Diving Course Camp<br>2024 | Mumbai             | 23 Nov. to 27 Nov. 2024 |
| 4.      | CDT Shruti Meshram     | Scuba Diving Course Camp<br>2024 | Mumbai             | 23 Nov. to 27 Nov. 2024 |
| 5.      | SGT Khushi Ghate       | TSC                              | Kolhapur           | 20 July to 29 July 2024 |
| 6.      | JUO Payal Bopche       | TSC                              | Kolhapur           | 20 July to 29 July 2024 |
| 7.      | CPL Jiya Yadav         | SNIC Camp 2024                   | Kevadiya , Gujarat | 17 Oct. to 1 Nov. 2024  |
| 8.      | CPL Kanakshri Tembekar | SNIC Camp 2024                   | Kevadiya , Gujarat | 17 Oct. to 1 Nov. 2024  |

## SNIC Camp 2024, Kevadiya , Gujarat