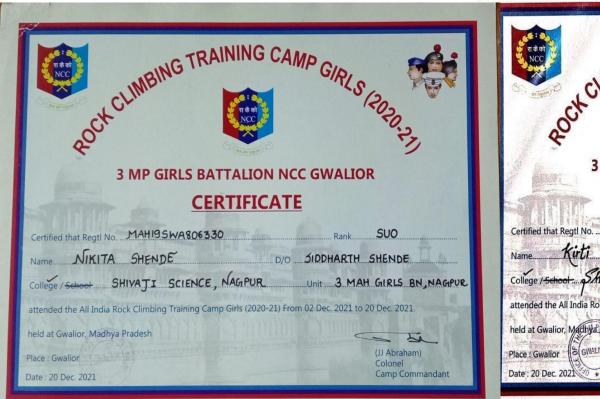

# Cadets Camp Achievements Session 2021-22

| Sr. No. | Name of cadets    | Camp name | Held at | Date                |
|---------|-------------------|-----------|---------|---------------------|
| 1.      | SUO NIKITA SHENDE | RCTC      | GWALIOR | 2 DEC – 20 DEC 2021 |
| 2.      | CPL KIRTI KUMREY  | RCTC      | GWALIOR | 2 DEC – 20 DEC 2021 |
| 3.      | CDT DIVYA KATRE   | BLC       | NAGPUR  | 8 NOV – 18 NOV 2021 |