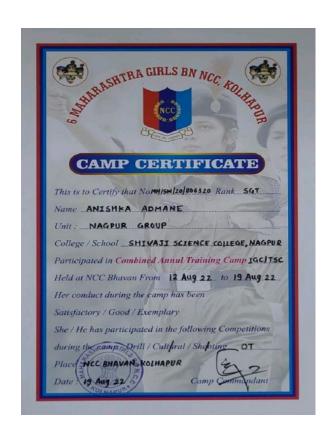

## **Session 2022-23**

| Sr. No. | Name of cadets      | Camp name             | Held at    | Date                 |
|---------|---------------------|-----------------------|------------|----------------------|
| 8.      | CPL MUKTA KATHALKAR | IGC TSC<br>(SHOOTING) | NCC BHAVAN | 12 AUG – 19 AUG 2022 |
| 9.      | SGT ANISHA ADMANE   | IGC TSC<br>(OT)       | NCC BHAVAN | 12 AUG – 19 AUG 2022 |
| 10.     | LCPL MANSI KARKE    | IGC TSC<br>(SHOOTING) | PUNE       | 21 MAY – 25 MAY 2022 |
| 11.     | SGT ISHA DHAWANKAR  | EBSB                  | DELHI      | 1 AUG – 16 AUG 2022  |
| 12.     | MAYURI GAWANDE      | EBSB                  | DELHI      | 1 AUG – 16 AUG 2022  |