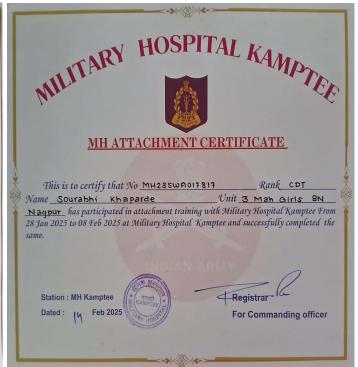

# Cadets Camp Achievements Session 2024-25

| Sr. No. | Name of cadets        | Camp name                                                  | Held at     | Date                   |
|---------|-----------------------|------------------------------------------------------------|-------------|------------------------|
| 9.      | CDT Sourabhi Khaparde | ATTACHMENT WITH MILITARY<br>HOSPITAL (28/01/25 – 08/02/25) | GRC KAMPTEE | 29 Jan. to 8 Feb. 2025 |
| 10.     | CDT Kajal Rahangdale  | ATTACHMENT WITH MILITARY<br>HOSPITAL (28/01/25 – 08/02/25) | GRC KAMPTEE | 29 Jan. to 8 Feb. 2025 |

## **MILITARY HOSPITAL, KAMPTHEE**