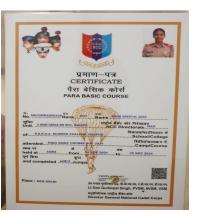

#### **Session 2023-24**

| Sr. No. | Name of cadets     | Camp name            | Held at     | Date                 |
|---------|--------------------|----------------------|-------------|----------------------|
| 1.      | SUO AANCHAL SHARMA | ALC                  | GUJARAT     | 19 JAN – 28 JAN 2023 |
| 2.      | SUO SAKSHI DHAKATE | PRE RDC 3            | KAMPTEE     | 19 SEP – 28 SEP 2023 |
| 3.      | JUO AMISHA BILKAR  | IGC RDC              | PUNE        | 13 OCT – 22 OCT 2023 |
| 4.      | CDT KHUSHEE PARDHI | PRE RDC 1            | KAMPTEE     | 28 AUG – 6 SEP 2023  |
| 5.      | CDT SHEETAL SINGH  | PRE RDC 2            | KAMPTEE     | 13 SEP – 17 SEP 2023 |
| 6.      | SGT GUNJAN MORYA   | IGC RDC<br>(CULTURE) | PUNE        | 13 OCT – 22 OCT 2023 |
| 7.      | JUO RUCHI MEENA    | ARMY ATTACHMENT      | ОТА КАМРТЕЕ | 13 FEB – 26 FEB 2023 |

#### PRE RDC 1 and PRE RDC 2, Kamptee