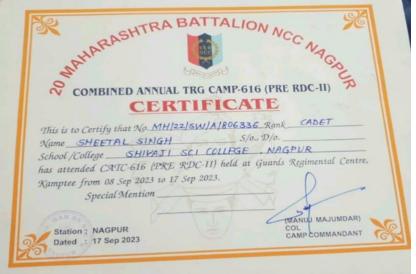

|

#### PRE RDC 1 and PRE RDC 2, Kamptee





## IGC RDC (Culture), Pune

| 2 MAH GIRLS                           | NC(         | Pu                                             |
|---------------------------------------|-------------|------------------------------------------------|
| 2"                                    | NCC         | NA                                             |
| Camp                                  | Certificate |                                                |
| This is to certify that No. MH /21/50 |             | Rank _ SGT                                     |
| Name GUNJAN MOURYA                    |             |                                                |
| of school / college SHIVAJI 50        |             |                                                |
| Has attended the CATC 721