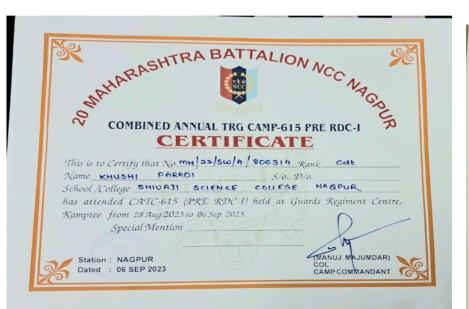

|

#### PRE RDC 1 and PRE RDC 2, Kamptee





## IGC RDC (Culture), Pune

| 2 MAH GIRLS                           | NC(         | Pu                                             |
|---------------------------------------|-------------|------------------------------------------------|
| 2"                                    | NCC         | NA                                             |
| Camp                                  | Certificate |                                                |
| This is to certify that No. MH /21/50 |             | Rank _ SGT                                     |
| Name GUNJAN MOURYA                    |             |                                                |
| of school / college SHIVAJI 50        |             |                                                |
| Has attended the CATC 721