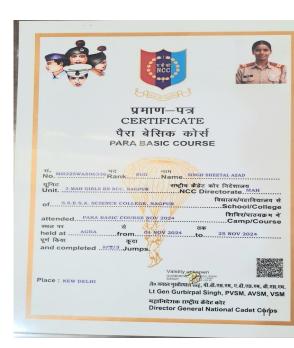

### Para Basic Camp Course 2024, Agra

#### **Para Basic Course**

Felicitation ceremony of SUO Sheetal Azaad Singh of Para Basic Course carried out at Agra.