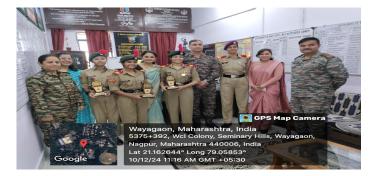

### Para Basic Camp Course 2024, Agra

#### **Para Basic Course**

Felicitation ceremony of SUO Sheetal Azaad Singh of Para Basic Course carried out at Agra.