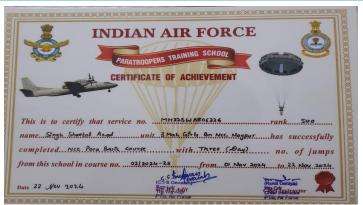

### Para Basic Camp Course 2024, Agra

#### **Para Basic Course**

Felicitation ceremony of SUO Sheetal Azaad Singh of Para Basic Course carried out at Agra.