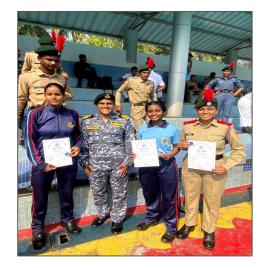

### Scuba Diving Course Camp 2024, Mumbai

## **National Cadet Corps**

Scuba **Diving Adventure Activity** for NCC Cadets from 21 Oct. 2024 to 27 Oct. 2024. This camp was held in CCDT Mumbai on WNC scuba diving centre and cadets did incredibly hard work. SUO Sheetal Singh, SUO Aishwarya Latkar and Cadet Shruti meshram took part in this camp.