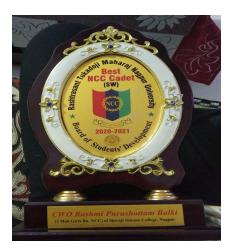

## **Session 2019-20**

| Sr. No. | Name of cadets       | Camp name | Held at | Date                    |
|---------|----------------------|-----------|---------|-------------------------|
| 1.      | CDT MANSI SINGH      | TSC       | SOMANTH | 30 JULY – 8 AUG 2019    |
| 2.      | CDT RASHMI BALKI     | TSC       | SOMANTH | 30 JULY – 8 AUG<br>2019 |
| 3.      | CDT PALLAVI UIKEY    | TSC       | SOMANTH | 30 JULY – 8 AUG 2019    |
| 4.      | CDT PRACHITA DAKHOLE | TSC       | SOMANTH | 30 JULY – 8 AUG 2019    |