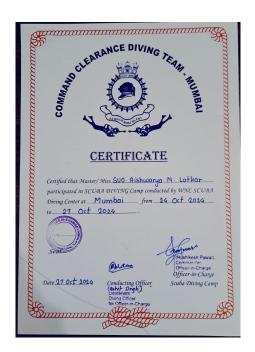

### Scuba Diving Course Camp 2024, Mumbai

## **National Cadet Corps**

Scuba **Diving Adventure Activity** for NCC Cadets from 21 Oct. 2024 to 27 Oct. 2024. This camp was held in CCDT Mumbai on WNC scuba diving centre and cadets did incredibly hard work. SUO Sheetal Singh, SUO Aishwarya Latkar and Cadet Shruti meshram took part in this camp.