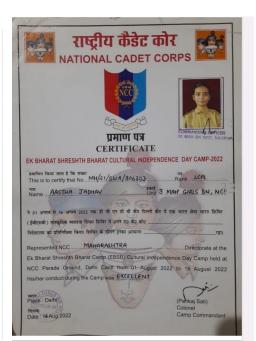

| JU0 participated in the                                    |
| held at PUNE  He / She also participated in |                                                                                                                        | 17 OCT 2022                                                |
| Place: PUNE  Date: OCT 2022                 | Pune -                                                                                                                 | Camp Commadant<br>CATC (SD/SW/JD/JW)<br>3 Mah Air Sqn Pune |

## **IGC RDC, MLA Hostel**



## IGC TSC (TENT PITCHING), NCC Bhavan



## IGC TSC (SHOOTING), NCC Bhavan







## IGC TSC (OT), Pune





# **National Cadet Corps**



#### NCC Maharashtra Directorate at the Ek Bharat Shreth Bharat Cultural Independence Day Camp 2022







#### **RCTC Gwalior**





# **BLC**, Nagpur

| BASIC LEADERSHIP CAMP <b>以中「リロオ</b>                                                                                                                       |
|-----------------------------------------------------------------------------------------------------------------------------------------------------------|
|                                                                                                                                                           |
| CERTIFICATE                                                                                                                                               |
| प्रमाणित किया जाता है कि संख्या<br>This is to Certify that Regimental NoMH/SW/A/20/806318<br>रैंक नाम