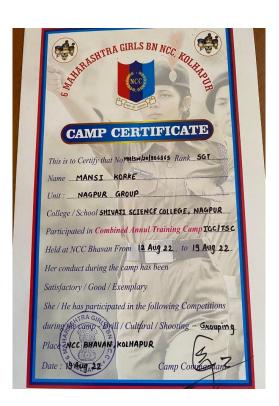

## **Session 2022-23**

| Sr. No. | Name of cadets      | Camp name             | Held at    | Date                 |
|---------|---------------------|-----------------------|------------|----------------------|
| 8.      | CPL MUKTA KATHALKAR | IGC TSC<br>(SHOOTING) | NCC BHAVAN | 12 AUG – 19 AUG 2022 |
| 9.      | SGT ANISHA ADMANE   | IGC TSC<br>(OT)       | NCC BHAVAN | 12 AUG – 19 AUG 2022 |
| 10.     | LCPL MANSI KARKE    | IGC TSC<br>(SHOOTING) | PUNE       | 21 MAY – 25 MAY 2022 |
| 11.     | SGT ISHA DHAWANKAR  | EBSB                  | DELHI      | 1 AUG – 16 AUG 2022  |
| 12.     | MAYURI GAWANDE      | EBSB                  | DELHI      | 1 AUG – 16 AUG 2022  |