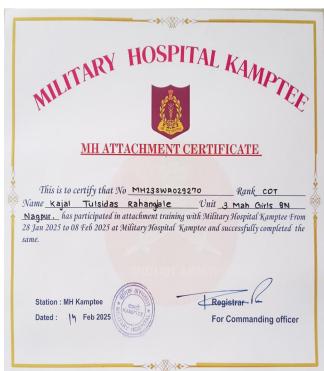

# Cadets Camp Achievements Session 2024-25

| Sr. No. | Name of cadets        | Camp name                                                  | Held at     | Date                   |
|---------|-----------------------|------------------------------------------------------------|-------------|------------------------|
| 9.      | CDT Sourabhi Khaparde | ATTACHMENT WITH MILITARY<br>HOSPITAL (28/01/25 – 08/02/25) | GRC KAMPTEE | 29 Jan. to 8 Feb. 2025 |
| 10.     | CDT Kajal Rahangdale  | ATTACHMENT WITH MILITARY<br>HOSPITAL (28/01/25 – 08/02/25) | GRC KAMPTEE | 29 Jan. to 8 Feb. 2025 |

## **MILITARY HOSPITAL, KAMPTHEE**