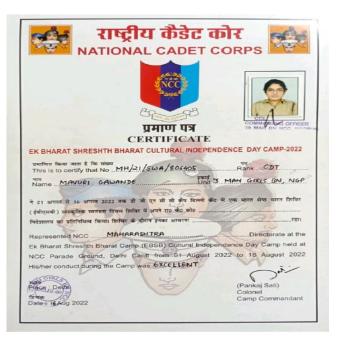

## **Session 2022-23**

| Sr. No. | Name of cadets      | Camp name             | Held at    | Date                 |
|---------|---------------------|-----------------------|------------|----------------------|
| 8.      | CPL MUKTA KATHALKAR | IGC TSC<br>(SHOOTING) | NCC BHAVAN | 12 AUG – 19 AUG 2022 |
| 9.      | SGT ANISHA ADMANE   | IGC TSC<br>(OT)       | NCC BHAVAN | 12 AUG – 19 AUG 2022 |
| 10.     | LCPL MANSI KARKE    | IGC TSC<br>(SHOOTING) | PUNE       | 21 MAY – 25 MAY 2022 |
| 11.     | SGT ISHA DHAWANKAR  | EBSB                  | DELHI      | 1 AUG – 16 AUG 2022  |
| 12.     | MAYURI GAWANDE      | EBSB                  | DELHI      | 1 AUG – 16 AUG 2022  |