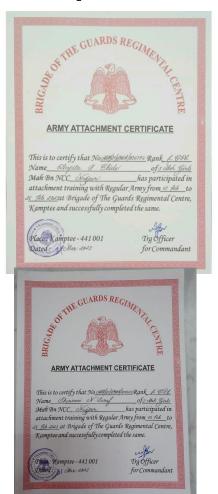

|
| Has attended the CATC 721             | (IGC RDC)   |                                                |
| Held at GP HQ PUNE                    |             |                                                |
| From 13 Oct 2023                      | То22        | Oct 2023                                       |
| Special Achievement                   |             |                                                |
| Girls Bn Ac                           |             | مارا                                           |
| Place : Pune                          |             | COL<br>CAMP COMDT                              |
| Date: 22 Oct 2023                     |             | CATC Camp Commandant<br>2 MAH (G) BN NCC, PUNE |

## **ARMY Attachment, OTA Kamptee**









# **BLC**, **NCC** Bhavan

| कार निवंशालय के कि