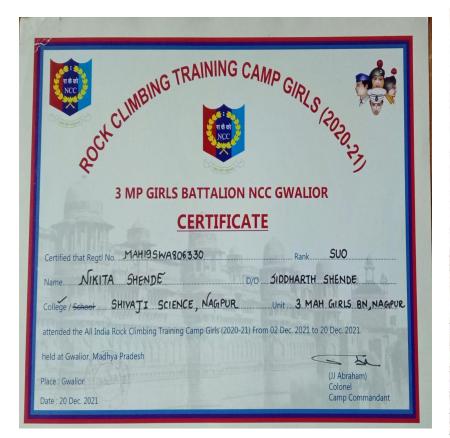

# Cadets Camp Achievements Session 2021-22

| Sr. No. | Name of cadets    | Camp name | Held at | Date                |
|---------|-------------------|-----------|---------|---------------------|
| 1.      | SUO NIKITA SHENDE | RCTC      | GWALIOR | 2 DEC – 20 DEC 2021 |
| 2.      | CPL KIRTI KUMREY  | RCTC      | GWALIOR | 2 DEC – 20 DEC 2021 |
| 3.      | CDT DIVYA KATRE   | BLC       | NAGPUR  | 8 NOV – 18 NOV 2021 |