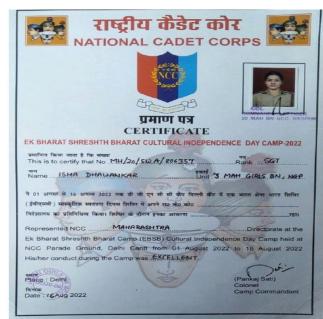

## **Session 2022-23**

| Sr. No. | Name of cadets      | Camp name             | Held at    | Date                 |
|---------|---------------------|-----------------------|------------|----------------------|
| 8.      | CPL MUKTA KATHALKAR | IGC TSC<br>(SHOOTING) | NCC BHAVAN | 12 AUG – 19 AUG 2022 |
| 9.      | SGT ANISHA ADMANE   | IGC TSC<br>(OT)       | NCC BHAVAN | 12 AUG – 19 AUG 2022 |
| 10.     | LCPL MANSI KARKE    | IGC TSC<br>(SHOOTING) | PUNE       | 21 MAY – 25 MAY 2022 |
| 11.     | SGT ISHA DHAWANKAR  | EBSB                  | DELHI      | 1 AUG – 16 AUG 2022  |
| 12.     | MAYURI GAWANDE      | EBSB                  | DELHI      | 1 AUG – 16 AUG 2022  |