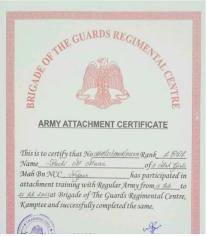

|
| Has attended the CATC 721             | (IGC RDC)   |                                                |
| Held at GP HQ PUNE                    |             |                                                |
| From 13 Oct 2023                      | То22        | Oct 2023                                       |
| Special Achievement                   |             |                                                |
| Girls Bn Ac                           |             | مارا                                           |
| Place : Pune                          |             | COL<br>CAMP COMDT                              |
| Date: 22 Oct 2023                     |             | CATC Camp Commandant<br>2 MAH (G) BN NCC, PUNE |

## **ARMY Attachment, OTA Kamptee**









# **BLC**, **NCC** Bhavan

| कार निवंशालय के कि