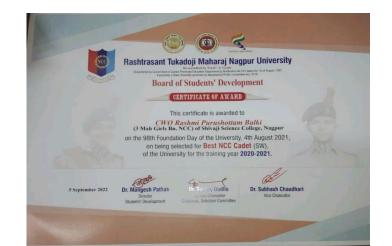

## **Session 2019-20**

| Sr. No. | Name of cadets       | Camp name | Held at | Date                    |
|---------|----------------------|-----------|---------|-------------------------|
| 1.      | CDT MANSI SINGH      | TSC       | SOMANTH | 30 JULY – 8 AUG 2019    |
| 2.      | CDT RASHMI BALKI     | TSC       | SOMANTH | 30 JULY – 8 AUG<br>2019 |
| 3.      | CDT PALLAVI UIKEY    | TSC       | SOMANTH | 30 JULY – 8 AUG 2019    |
| 4.      | CDT PRACHITA DAKHOLE | TSC       | SOMANTH | 30 JULY – 8 AUG 2019    |