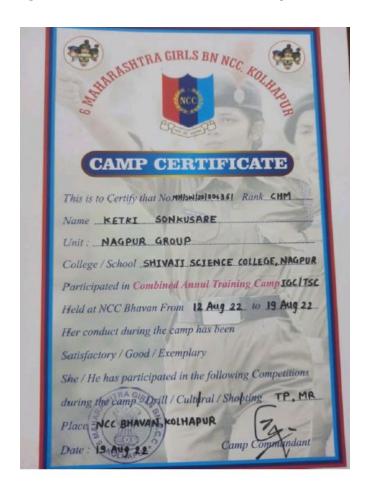

#### **Session 2022-23**

| Sr. No. | Name of cadets       | Camp name                  | Held at    | Date                   |
|---------|----------------------|----------------------------|------------|------------------------|
| 1.      | SUO AANCHAL SHARMA   | BLC                        | AMRAVATI   | 14 DEC – 21 DEC 2022   |
| 2.      | CPL TANUSHREE KADU   | BLC                        | AMRAVATI   | 14 DEC – 21 DEC 2022   |
| 3.      | JUO REENA CHAUDHARI  | IGC RDC                    | PUNE       | 14 OCT - 17 OCT 2022   |
| 4.      | JUO CHANCHAL CHANAP  | IGC RDC                    | PUNE       | 14 OCT - 17 OCT 2022   |
| 5.      | SUO TANISHA SHUKLA   | IGC RDC                    | MLA HOSTEL | 19 SEPT – 26 SEPT 2022 |
| 6.      | CHM KETKI SONKUSARE  | IGC TSC<br>(TENT PITCHING) | NCC BHAVAN | 12 AUG – 19 AUG 2022   |
| 7.      | SGT SHRAVANI KHARCHE | IGC TSC<br>(SHOOTING)      | NCC BHAVAN | 12 AUG – 19 AUG 2022   |