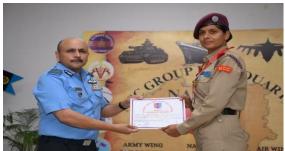

### Para Basic Camp Course 2024, Agra

#### **Para Basic Course**

Felicitation ceremony of SUO Sheetal Azaad Singh of Para Basic Course carried out at Agra.