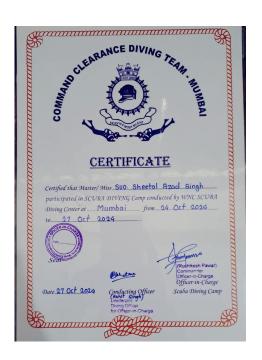

### Scuba Diving Course Camp 2024, Mumbai

## **National Cadet Corps**

Scuba **Diving Adventure Activity** for NCC Cadets from 21 Oct. 2024 to 27 Oct. 2024. This camp was held in CCDT Mumbai on WNC scuba diving centre and cadets did incredibly hard work. SUO Sheetal Singh, SUO Aishwarya Latkar and Cadet Shruti meshram took part in this camp.