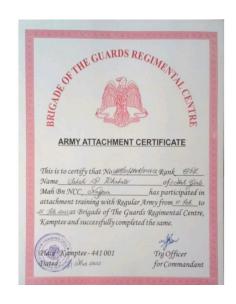

|
| Has attended the CATC 721             | (IGC RDC)   |                                                |
| Held at GP HQ PUNE                    |             |                                                |
| From 13 Oct 2023                      | То22        | Oct 2023                                       |
| Special Achievement                   |             |                                                |
| Girls Bn Ac                           |             | مارا                                           |
| Place : Pune                          |             | COL<br>CAMP COMDT                              |
| Date: 22 Oct 2023                     |             | CATC Camp Commandant<br>2 MAH (G) BN NCC, PUNE |

## **ARMY Attachment, OTA Kamptee**









# **BLC**, **NCC** Bhavan

| कार निवंशालय के कि