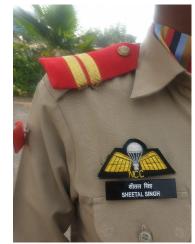

### Para Basic Camp Course 2024, Agra

#### **Para Basic Course**

Felicitation ceremony of SUO Sheetal Azaad Singh of Para Basic Course carried out at Agra.