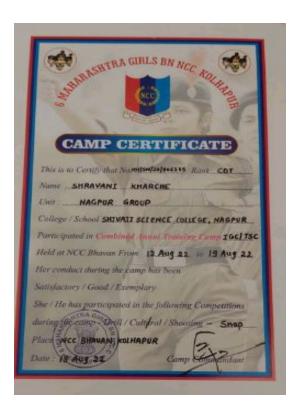

#### **Session 2022-23**

| Sr. No. | Name of cadets       | Camp name                  | Held at    | Date                   |
|---------|----------------------|----------------------------|------------|------------------------|
| 1.      | SUO AANCHAL SHARMA   | BLC                        | AMRAVATI   | 14 DEC – 21 DEC 2022   |
| 2.      | CPL TANUSHREE KADU   | BLC                        | AMRAVATI   | 14 DEC – 21 DEC 2022   |
| 3.      | JUO REENA CHAUDHARI  | IGC RDC                    | PUNE       | 14 OCT - 17 OCT 2022   |
| 4.      | JUO CHANCHAL CHANAP  | IGC RDC                    | PUNE       | 14 OCT - 17 OCT 2022   |
| 5.      | SUO TANISHA SHUKLA   | IGC RDC                    | MLA HOSTEL | 19 SEPT – 26 SEPT 2022 |
| 6.      | CHM KETKI SONKUSARE  | IGC TSC<br>(TENT PITCHING) | NCC BHAVAN | 12 AUG – 19 AUG 2022   |
| 7.      | SGT SHRAVANI KHARCHE | IGC TSC<br>(SHOOTING)      | NCC BHAVAN | 12 AUG – 19 AUG 2022   |