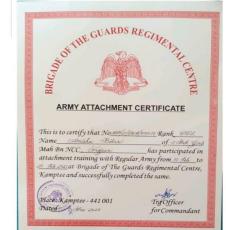

|
| Has attended the CATC 721             | (IGC RDC)   |                                                |
| Held at GP HQ PUNE                    |             |                                                |
| From 13 Oct 2023                      | То22        | Oct 2023                                       |
| Special Achievement                   |             |                                                |
| Girls Bn Ac                           |             | مارا                                           |
| Place : Pune                          |             | COL<br>CAMP COMDT                              |
| Date: 22 Oct 2023                     |             | CATC Camp Commandant<br>2 MAH (G) BN NCC, PUNE |

## **ARMY Attachment, OTA Kamptee**









# **BLC**, **NCC** Bhavan

| कार निवंशालय के कि