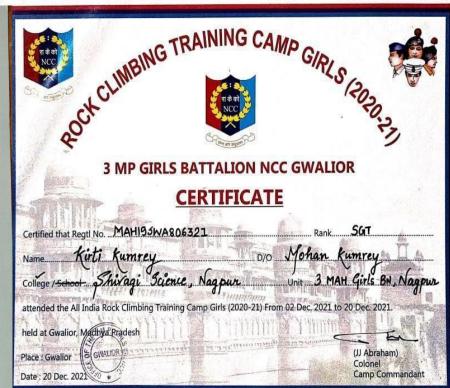

# Cadets Camp Achievements Session 2021-22

| Sr. No. | Name of cadets    | Camp name | Held at | Date                |
|---------|-------------------|-----------|---------|---------------------|
| 1.      | SUO NIKITA SHENDE | RCTC      | GWALIOR | 2 DEC – 20 DEC 2021 |
| 2.      | CPL KIRTI KUMREY  | RCTC      | GWALIOR | 2 DEC – 20 DEC 2021 |
| 3.      | CDT DIVYA KATRE   | BLC       | NAGPUR  | 8 NOV – 18 NOV 2021 |