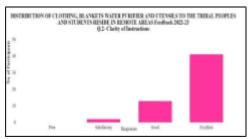

#### Action taken:

NSS and NCC units of college has decided to visit the SANT GADGE BABA ASHRAM TRIBAL SCHOOL at NAGARWADI, BELA VILLAGE AND SALONA VILLAGE to distribute the materials of need for tribal communities on 22<sup>th</sup> February. The college organised a donation camp. Our college Donated Some Items to children of Nagarwadi School on the Occasion of Shiv Jayanti on 22 Feb. 2024 in presence of respected prof. M. P. Dhore sir along with the college teaching staff . Feedback form was given to students, students filled the feedback form on the basis of student's feedback we analysed the feedback and represented the feedback of student graphically.

### **Feedback**

"DISTRIBUTION OF CLOTHING, BLANKETS WATER PURIFIER AND UTENSILS TO THE TRIBAL PEOPLES AND STUDENTS RESIDE IN REMOTE AREAS " (22th Feb 2024)

E IN REMOTE AREAS " (19th & 20th Feb 2023)

DonHalder. Signature of IQAC Coordinator Internal Quality Assurance Cell (IQAC)