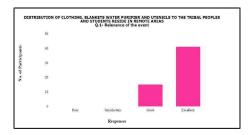

#### Action taken:

NSS and NCC units of college has decided to visit the SANT GADGE BABA ASHRAM TRIBAL SCHOOL at NAGARWADI, BELA VILLAGE AND SALONA VILLAGE to distribute the materials of need for tribal communities on 22<sup>th</sup> February. The college organised a donation camp. Our college Donated Some Items to children of Nagarwadi School on the Occasion of Shiv Jayanti on 22 Feb. 2024 in presence of respected prof. M. P. Dhore sir along with the college teaching staff . Feedback form was given to students, students filled the feedback form on the basis of student's feedback we analysed the feedback and represented the feedback of student graphically.

### **Feedback**

"DISTRIBUTION OF CLOTHING, BLANKETS WATER PURIFIER AND UTENSILS TO THE TRIBAL PEOPLES AND STUDENTS RESIDE IN REMOTE AREAS " (22th Feb 2024)

E IN REMOTE AREAS " (19th & 20th Feb 2023)

DonHalder. Signature of IQAC Coordinator Internal Quality Assurance Cell (IQAC)