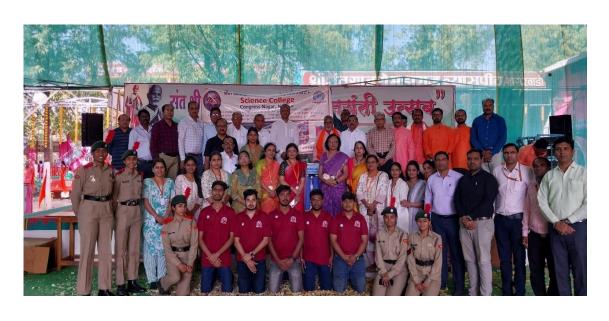

# "DISTRIBUTION OF CLOTHING, BLAKETS, WATER PURIFIERS AND UTENSILES TO THE TRIBAL PEOPLES AND STUDENTS RESIDE IN REMOTE AREAS " (22th Feb 2024)

During the 21<sup>st</sup> centuary the tribal community residing in remote areas of forest is facing the problems of food and clothings. NSS and NCC units of college has decided to visit the SANT GADGEBABA ASHRAM TRIBAL SCHOOL at NAGARWADI, BELA VILLAGE AND SALONA VILLAGE to distribute the materials of need for tribal communities on 22<sup>th</sup> February.

NSS, NCC students have collected donations from the local community, and one donation box was kept in college for students and teachers. The amount was collected for the same.

On 22<sup>th</sup> feb. selected students and staff start at Nagarwadi at 8.00 AM and reach at 1.00 PM to Sant Gadge Baba Ashram. Shri Bapu Saheb Deshmukh the Chairman of the Ashram had welcomed the team and organised a program. After speeches of all dignitary's students and staff distributed the utensils to the 600 students. With the cultural programme of tribal students, the programme ends. During the speech Hon'ble principal assured the Nagarwadi Ashram to perform such a type of activity every year. After having tea and discussions with Ashram dignitaries the students and staff started for Govt. Guest house of Chikhaldara town (90 kms from Nagarwadi).

NSS coordinator Prof. Prashant Utale, NCC coordinator Dr. Apurva Fuladi, Criteria III convener Prof. Atul Bobdey and Director of physical education Dr. Rajendra Deshmukh has organised the activity under the able guidance of Hon'ble Principal. 15 college students with 20 staff members were present for the activity.

Donated Some Items to children of Nagarwadi School on the Occasion of Shiv Jayanti on 22 Feb. 2024 in presence of respected prof. M. P. Dhore sir along with the college teaching staff.

Donated Some Items to children of Nagarwadi School on the Occasion of Shiv Jayanti on 22 Feb. 2024 in presence of respected prof. M. P. Dhore sir along with the college teaching staff.