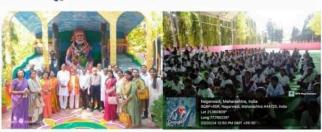

# "DISTRIBUTION OF CLOTHING, BLAKETS, WATER PURIFIERS AND UTENSILES TO THE TRIBAL PEOPLES AND STUDENTS RESIDE IN REMOTE AREAS " (22th Feb 2024)

During the 21<sup>st</sup> centuary the tribal community residing in remote areas of forest is facing the problems of food and clothings. NSS and NCC units of college has decided to visit the SANT GADGEBABA ASHRAM TRIBAL SCHOOL at NAGARWADI, BELA VILLAGE AND SALONA VILLAGE to distribute the materials of need for tribal communities on 22<sup>th</sup> February.

NSS, NCC students have collected donations from the local community, and one donation box was kept in college for students and teachers. The amount was collected for the same.

On 22<sup>th</sup> feb. selected students and staff start at Nagarwadi at 8.00 AM and reach at 1.00 PM to Sant Gadge Baba Ashram. Shri Bapu Saheb Deshmukh the Chairman of the Ashram had welcomed the team and organised a program. After speeches of all dignitary's students and staff distributed the utensils to the 600 students. With the cultural programme of tribal students, the programme ends. During the speech Hon'ble principal assured the Nagarwadi Ashram to perform such a type of activity every year. After having tea and discussions with Ashram dignitaries the students and staff started for Govt. Guest house of Chikhaldara town (90 kms from Nagarwadi).

Donated Some Items to children of Nagarwadi School on the Occasion of Shiv Jayanti on 22 Feb. 2024 in presence of respected prof. M. P. Dhore sir along with the college teaching staff.

Donated Some Items to children of Nagarwadi School on the Occasion of Shiv Jayanti on 22 Feb. 2024 in presence of respected prof. M. P. Dhore sir along with the college teaching staff.