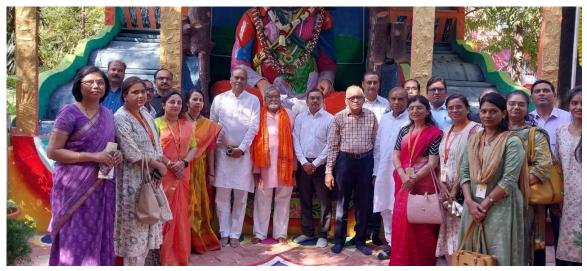

ात

ली

ात

ला

वर

रत

चा

या

ल.

हे.

गाडगेबाबांना अपेक्षीत नागरवाडी या वसान धर्मवाडीचे इंद्रभूवन निर्माण करण्याचे दिव्य कार्य साधणारे कर्मयोगी बाप्यूसाहेब देशमुख , मुंबई उपचारार्थ कॅन्सर तथा अन्य रुग्णांना भावस्पर्शी सेवा देणारे दादर गाडगेबाबा धर्मशाळेचे संचालक सेवामहर्षि प्रशांत देशमुख तसेच गाडगेबाबा निर्मित मुर्तिजापूर गोरक्षण तत्परतेने सांभाळणारे सागर देशमुख ,संत गाडगेबाबा यांनी आदेशीत केलेल्या श्री क्षेत्र नागरवाडी येथील सेवाकार्यात वेळोवेळी सहभाग दर्शविणारे सेवाभावी व्यक्तीमत्व तथा समाज सेवाकार्य व पर्यावरण क्षेत्रात संत गाडगेबाबा अमरावती विद्यापीठाचा लौकीक प्राप्त असणारे दर्यापरच्या गाडगेबाबा मंडळाचे अध्यक्ष प्रा. गजानन भारसाकळे यांना ख्यातनाम श्री शिवाजी शिक्षण

संस्थेच्या नागपूर येथील श्री शिवाजी विज्ञान महाविद्यालयाने श्री क्षेत्र नागरवाडी कार्यक्रम स्थळी स्व दादासाहेब काळमेघ स्मृति प्रतिष्ठान अमरावती चे सचिव तथा श्री शिवाजी शिक्षण संस्थेचे कार्यकारिणी सदस्य हेमंत काळमेघ यांचे शुभहस्ते सन्मानित केले . नागरवाडी संस्थेने अभिनव पद्धतीने गुलाब पाकळ्यांचा प्रवाद करते , वादयवृदांच्या तालासूरात तथा सागर देशामुख , रेडे सर व संच यांच्या गोपाला गोपाला च्या मंत्र उद्धोषात

हेमंत काळमेघ व शिवाजी विज्ञान महाविद्यालय नागपूर्चे प्राचार्य तथा श्री शिवाजी शिक्षण संस्थेचे स्विकृत कार्यकारिणी सदस्य प्राचार्य महेंद्र ढोरं पांचेसह इतर उपस्थित मान्यवरांना सन्मानित करून संस्थेस उपकृत करून घेतले , शैक्षणीक उपक्रमातील भाग मानून नागपूर शिवाजी विज्ञान महाविद्यालयाची प्राचार्य , प्राघ्यापक व कर्मचारी वर्ग अश्रा संयुक्तीत च व कर्मचारी वर्ग अश्रा संयुक्तीत वर्ग हो दरवर्षी सातत्याने नागरवाडी येथे येऊन स्थानिक आश्रमशाळीतील विद्यार्थ्यांसाठी यथोचित सहकार्यं व सेवादानाचे कार्यं करीत असते, यावश्रां सुद्धा संत गाङ्गेवाबा जयंती पूर्वं दिनी या महाविद्यारुप्याच्यां चर्चने महाविद्यारुप्याच्यां चर्चने महाविद्यारुप्याच्यां चर्चाच्यां वां महेद होरे यांचे नेतृत्वात व संस्थेचे कार्यकारिणो सदस्य होमंत काळमेघ यांच्या मार्गवर्शनात या कार्यातीरु वर्षानुवर्षाचे सातत्य कायम ठेवीत तथा कार्याची उजळणो करून महाविद्यारुप्यास उपकृत करून घेतरुरे . या प्रसंगी महाविद्यारुपाने आश्रम