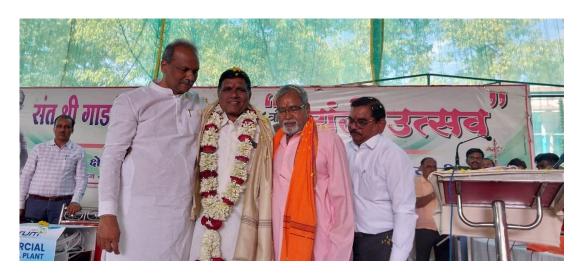

ल.

हे.

गाडगेबाबांना अपेक्षीत नागरवाडी या वसान धर्मवाडीचे इंद्रभूवन निर्माण करण्याचे दिव्य कार्य साधणारे कर्मयोगी बाप्यूसाहेब देशमुख , मुंबई उपचारार्थ कॅन्सर तथा अन्य रुग्णांना भावस्पर्शी सेवा देणारे दादर गाडगेबाबा धर्मशाळेचे संचालक सेवामहर्षि प्रशांत देशमुख तसेच गाडगेबाबा निर्मित मुर्तिजापूर गोरक्षण तत्परतेने सांभाळणारे सागर देशमुख ,संत गाडगेबाबा यांनी आदेशीत केलेल्या श्री क्षेत्र नागरवाडी येथील सेवाकार्यात वेळोवेळी सहभाग दर्शविणारे सेवाभावी व्यक्तीमत्व तथा समाज सेवाकार्य व पर्यावरण क्षेत्रात संत गाडगेबाबा अमरावती विद्यापीठाचा लौकीक प्राप्त असणारे दर्यापरच्या गाडगेबाबा मंडळाचे अध्यक्ष प्रा. गजानन भारसाकळे यांना ख्यातनाम श्री शिवाजी शिक्षण

संस्थेच्या नागपूर येथील श्री शिवाजी विज्ञान महाविद्यालयाने श्री क्षेत्र नागरवाडी कार्यक्रम स्थळी स्व दादासाहेब काळमेघ स्मृति प्रतिष्ठान अमरावती चे सचिव तथा श्री शिवाजी शिक्षण संस्थेचे कार्यकारिणी सदस्य हेमंत काळमेघ यांचे शुभहस्ते सन्मानित केले . नागरवाडी संस्थेने अभिनव पद्धतीने गुलाब पाकळ्यांचा प्रवाद करते , वादयवृदांच्या तालासूरात तथा सागर देशामुख , रेडे सर व संच यांच्या गोपाला गोपाला च्या मंत्र उद्धोषात

#### दर्यापुर - महेश बुंदे

गाडगेबाबांना अपेक्षीत नागरवाडी या वसान धर्मवाडीचे इंद्रभवन निर्माण करण्याचे दिव्य कार्य साधणारे कर्मयोगी बाप्पूसाहेब देशमुख , मुंबई उपचारार्थ कॅन्सर तथा अन्य रुग्णांना भावस्पर्शी सेवा देणारे दादर गाडगेबाबा धर्मशाळेचे संचालक सेवामहर्षि प्रशांत देशमुख तसेच गाडगेबाबा निर्मित मृतिजापुर गौरक्षण तत्परतेने सांभाळणारे सागर देशमुख ,संत गाडगेबाबा यांनी आदेशीत केलेल्या श्री क्षेत्र नागरवाडी येथील सेवाकार्यात वेळोवेळी सहभाग दर्शविणारे सेवाभावी व्यक्तीमत्व तथा समाज सेवाकार्य व पर्यावरण क्षेत्रात संत गाडगेबाबा अमरावती विद्यापीठाचा लौकीक प्राप्त असणारे दर्यापरच्या गाडगेबाबा मंडळाचे अध्यक्ष प्रा. गजानन भारसाकळे यांना ख्यातनाम श्री शिवाजी शिक्षण संस्थेच्या नागपूर येथील श्री शिवाजी विज्ञान महाविद्यालयाने श्री क्षेत्र नागरवाडी कार्यक्रम स्थळी स्व दादासाहेब काळमेघ स्मृति प्रतिष्ठान अमरावती चे सचिव तथा श्री शिवाजी शिक्षण संस्थेचे कार्यकारिणी सदस्य हेमंत काळमेघ यांचे शुभहस्ते सन्मानित केले. नागरवाडी संस्थेने अभिनव पद्धतीने गुलाब पाकळ्यांचा वर्षाव करीत , वादयवृदांच्या तालासूरात तथा सागर देशमुख , रेडे सर व संच यांच्या गोपाला गोपाला च्या मंत्र उद्घोषात हेमंत काळमेघ व शिवाजी विज्ञान महाविद्यालय नागपुरचे प्राचार्य तथा श्री शिवाजी शिक्षण संस्थेचे स्विकृत कार्यकारिणी सदस्य प्राचार्य महेद्र ढोरे यांचेसह इतर उपस्थित मान्यवरांना सन्मानित करून संस्थेस उपकृत करून घेतले . शैक्षणीक उपक्रमातील भाग मानून नागपूर शिवाजी विज्ञान महाविद्यालयाची प्राचार्य , प्राध्यापक व कर्मचारी वर्ग अशी संयुक्तीत चमू ही दरवर्षी सातत्याने नागरवाडी येथे येऊन