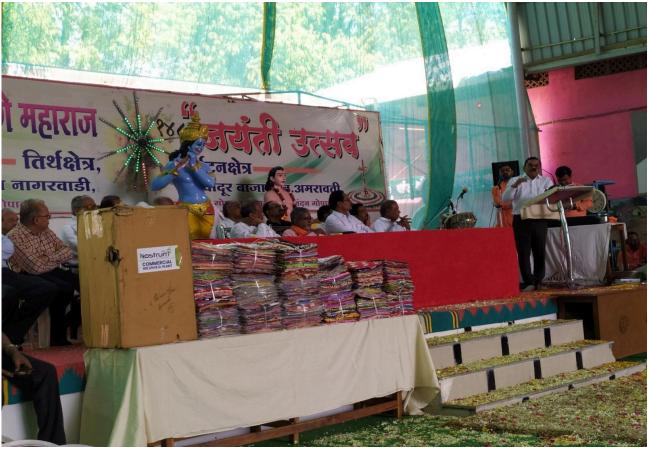

संस्थेच्या नागपूर येथील श्री शिवाजी विज्ञान महाविद्यालयाने श्री क्षेत्र नागरवाडी कार्यक्रम स्थळी स्व दादासाहेब काळमेघ स्मृति प्रतिष्ठान अमरावती चे सचिव तथा श्री शिवाजी शिक्षण संस्थेचे कार्यकारिणी सदस्य हेमंत काळमेघ यांचे शुभहस्ते सन्मानित केले . नागरवाडी संस्थेने अभिनव पद्धतीने गुलाब पाकळ्यांचा प्रवाद करते , वादयवृदांच्या तालासूरात तथा सागर देशामुख , रेडे सर व संच यांच्या गोपाला गोपाला च्या मंत्र उद्धोषात

हेमंत काळमेघ व शिवाजी विज्ञान महाविद्यालय नागपूर्चे प्राचार्य तथा श्री शिवाजी शिक्षण संस्थेचे स्विकृत कार्यकारिणी सदस्य प्राचार्य महेंद्र ढोरं पांचेसह इतर उपस्थित मान्यवरांना सन्मानित करून संस्थेस उपकृत करून घेतले , शैक्षणीक उपक्रमातील भाग मानून नागपूर शिवाजी विज्ञान महाविद्यालयाची प्राचार्य , प्राघ्यापक व कर्मचारी वर्ग अश्रा संयुक्तीत च व कर्मचारी वर्ग अश्रा संयुक्तीत वर्ग हो दरवर्षी सातत्याने नागरवाडी येथे येऊन स्थानिक आश्रमशाळीतील विद्यार्थ्यांसाठी यथोचित सहकार्यं व सेवादानाचे कार्यं करीत असते, यावश्रां सुद्धा संत गाङ्गेवाबा जयंती पूर्वं दिनी या महाविद्यारुप्याच्यां चर्चने महाविद्यारुप्याच्यां चर्चने महाविद्यारुप्याच्यां चर्चाच्यां वां महेद होरे यांचे नेतृत्वात व संस्थेचे कार्यकारिणो सदस्य होमंत काळमेघ यांच्या मार्गवर्शनात या कार्यातीरु वर्षानुवर्षाचे सातत्य कायम ठेवीत तथा कार्याची उजळणो करून महाविद्यारुप्यास उपकृत करून घेतरुरे . या प्रसंगी महाविद्यारुपाने आश्रम

शाळेला रोख रक्कम , आधुनिक बॉटर प्यूरीफायर तथा संपूर्ण विद्यार्थोना चादरी भेट दिल्यात. कार्यक्रमा दरम्यान आश्रमशाळेतील वार विद्यार्थ्योचा जन्म दिवसानिमित्त प्रभाकर खोपे मर यांनी आफ्ल्या संपूर्ण कुटुंबासह विद्यार्थ्यांचे मनोभावे औक्षण करून तथा भेटक्स्तू देऊन परगच्य अपस्थितितांच्या साक्षीने विशिष्ट पूर्ण अभिनंदन केले. याप्रसंगा निमित्ताने हमेत काळमेघ व वाप्मूसांख्य देशमुख यांनी कार्यक्रमासाठी उपस्थित विद्यार्थी व जनसमुदाय यांना