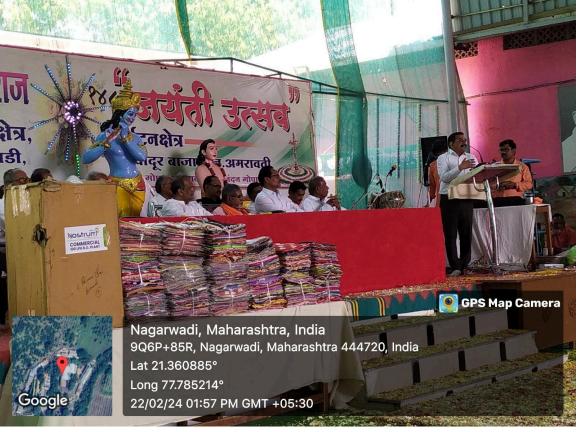

संस्थेच्या नागपूर येथील श्री शिवाजी विज्ञान महाविद्यालयाने श्री क्षेत्र नागरवाडी कार्यक्रम स्थळी स्व दादासाहेब काळमेघ स्मृति प्रतिष्ठान अमरावती चे सचिव तथा श्री शिवाजी शिक्षण संस्थेचे कार्यकारिणी सदस्य हेमंत काळमेघ यांचे शुभहस्ते सन्मानित केले . नागरवाडी संस्थेने अभिनव पद्धतीने गुलाब पाकळ्यांचा प्रवाद करते , वादयवृदांच्या तालासूरात तथा सागर देशामुख , रेडे सर व संच यांच्या गोपाला गोपाला च्या मंत्र उद्धोषात

हेमंत काळमेघ व शिवाजी विज्ञान महाविद्यालय नागपूर्चे प्राचार्य तथा श्री शिवाजी शिक्षण संस्थेचे स्विकृत कार्यकारिणी सदस्य प्राचार्य महेंद्र ढोरं पांचेसह इतर उपस्थित मान्यवरांना सन्मानित करून संस्थेस उपकृत करून घेतले , शैक्षणीक उपक्रमातील भाग मानून नागपूर शिवाजी विज्ञान महाविद्यालयाची प्राचार्य , प्राघ्यापक व कर्मचारी वर्ग अश्रा संयुक्तीत च व कर्मचारी वर्ग अश्रा संयुक्तीत वर्ग हो दरवर्षी सातत्याने नागरवाडी येथे येऊन स्थानिक आश्रमशाळीतील विद्यार्थ्यांसाठी यथोचित सहकार्यं व सेवादानाचे कार्यं करीत असते, यावश्रां सुद्धा संत गाङ्गेवाबा जयंती पूर्वं दिनी या महाविद्यारुप्याच्यां चर्चने महाविद्यारुप्याच्यां चर्चने महाविद्यारुप्याच्यां चर्चाच्यां वां महेद होरे यांचे नेतृत्वात व संस्थेचे कार्यकारिणो सदस्य होमंत काळमेघ यांच्या मार्गवर्शनात या कार्यातीरु वर्षानुवर्षाचे सातत्य कायम ठेवीत तथा कार्याची उजळणो करून महाविद्यारुप्यास उपकृत करून घेतरुरे . या प्रसंगी महाविद्यारुपाने आश्रम

शाळेला रोख रक्कम , आधुनिक बॉटर प्यूरीफायर तथा संपूर्ण विद्यार्थोना चादरी भेट दिल्यात. कार्यक्रमा दरम्यान आश्रमशाळेतील वार विद्यार्थ्योचा जन्म दिवसानिमित्त प्रभाकर खोपे मर यांनी आफ्ल्या संपूर्ण कुटुंबासह विद्यार्थ्यांचे मनोभावे औक्षण करून तथा भेटक्स्तू देऊन परगच्य अपस्थितितांच्या साक्षीने विशिष्ट पूर्ण अभिनंदन केले. याप्रसंगा निमित्ताने हमेत काळमेघ व वाप्मूसांख्य देशमुख यांनी कार्यक्रमासाठी उपस्थित विद्यार्थी व जनसमुदाय यांना