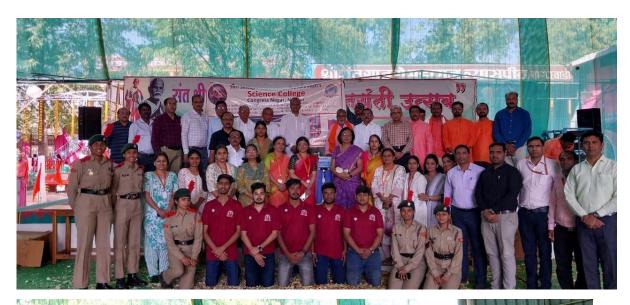

NSS coordinator Prof. Prashant Utale, NCC coordinator Dr. Apurva Fuladi, Criteria III convener Prof. Atul Bobdey and Director of physical education Dr. Rajendra Deshmukh has organised the activity under the able guidance of Hon'ble Principal. 15 college students with 20 staff members were present for the activity.

Donated Some Items to children of Nagarwadi School on the Occasion of Shiv Jayanti on 22 Feb. 2024 in presence of respected prof. M. P. Dhore sir along with the college teaching staff.

Donated Some Items to children of Nagarwadi School on the Occasion of Shiv Jayanti on 22 Feb. 2024 in presence of respected prof. M. P. Dhore sir along with the college teaching staff.