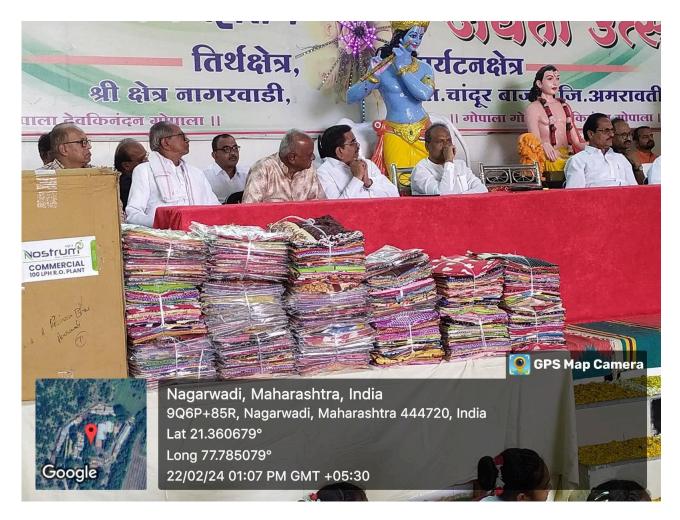

संस्थेच्या नागपूर येथील श्री शिवाजी विज्ञान महाविद्यालयाने श्री क्षेत्र नागरवाडी कार्यक्रम स्थळी स्व दादासाहेब काळमेघ स्मृति प्रतिष्ठान अमरावती चे सचिव तथा श्री शिवाजी शिक्षण संस्थेचे कार्यकारिणी सदस्य हेमंत काळमेघ यांचे शुभहस्ते सन्मानित केले . नागरवाडी संस्थेने अभिनव पद्धतीने गुलाब पाकळ्यांचा प्रवाद करते , वादयवृदांच्या तालासूरात तथा सागर देशामुख , रेडे सर व संच यांच्या गोपाला गोपाला च्या मंत्र उद्धोषात

हेमंत काळमेघ व शिवाजी विज्ञान महाविद्यालय नागपूर्चे प्राचार्य तथा श्री शिवाजी शिक्षण संस्थेचे स्विकृत कार्यकारिणी सदस्य प्राचार्य महेंद्र ढोरं पांचेसह इतर उपस्थित मान्यवरांना सन्मानित करून संस्थेस उपकृत करून घेतले , शैक्षणीक उपक्रमातील भाग मानून नागपूर शिवाजी विज्ञान महाविद्यालयाची प्राचार्य , प्राघ्यापक व कर्मचारी वर्ग अश्रा संयुक्तीत च व कर्मचारी वर्ग अश्रा संयुक्तीत वर्ग हो दरवर्षी सातत्याने नागरवाडी येथे येऊन स्थानिक आश्रमशाळीतील विद्यार्थ्यांसाठी यथोचित सहकार्यं व सेवादानाचे कार्यं करीत असते, यावश्रां सुद्धा संत गाङ्गेवाबा जयंती पूर्वं दिनी या महाविद्यारुप्याच्यां चर्चने महाविद्यारुप्याच्यां चर्चने महाविद्यारुप्याच्यां चर्चाच्यां वां महेद होरे यांचे नेतृत्वात व संस्थेचे कार्यकारिणो सदस्य होमंत काळमेघ यांच्या मार्गवर्शनात या कार्यातीरु वर्षानुवर्षाचे सातत्य कायम ठेवीत तथा कार्याची उजळणो करून महाविद्यारुप्यास उपकृत करून घेतरुरे . या प्रसंगी महाविद्यारुपाने आश्रम

शाळेला रोख रक्कम , आधुनिक बॉटर प्यूरीफायर तथा संपूर्ण विद्यार्थोना चादरी भेट दिल्यात. कार्यक्रमा दरम्यान आश्रमशाळेतील वार विद्यार्थ्योचा जन्म दिवसानिमित्त प्रभाकर खोपे मर यांनी आफ्ल्या संपूर्ण कुटुंबासह विद्यार्थ्यांचे मनोभावे औक्षण करून तथा भेटक्स्तू देऊन परगच्य अपस्थितितांच्या साक्षीने विशिष्ट पूर्ण अभिनंदन केले. याप्रसंगा निमित्ताने हमेत काळमेघ व वाप्मूसांख्य देशमुख यांनी कार्यक्रमासाठी उपस्थित विद्यार्थी व जनसमुदाय यांना