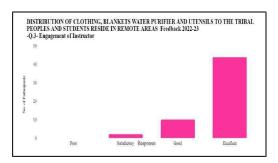

#### Action taken:

NSS and NCC units of college has decided to visit the SANT GADGE BABA ASHRAM TRIBAL SCHOOL at NAGARWADI, BELA VILLAGE AND SALONA VILLAGE to distribute the materials of need for tribal communities on 22<sup>th</sup> February. The college organised a donation camp. Our college Donated Some Items to children of Nagarwadi School on the Occasion of Shiv Jayanti on 22 Feb. 2024 in presence of respected prof. M. P. Dhore sir along with the college teaching staff . Feedback form was given to students, students filled the feedback form on the basis of student's feedback we analysed the feedback and represented the feedback of student graphically.

### **Feedback**

"DISTRIBUTION OF CLOTHING, BLANKETS WATER PURIFIER AND UTENSILS TO THE TRIBAL PEOPLES AND STUDENTS RESIDE IN REMOTE AREAS " (22th Feb 2024)

E IN REMOTE AREAS " (19th & 20th Feb 2023)

DonHalder. Signature of IQAC Coordinator Internal Quality Assurance Cell (IQAC)