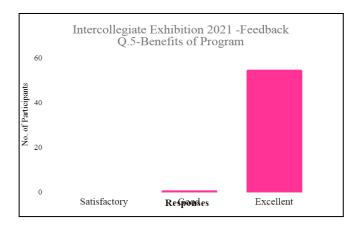

#### Action taken:

Department of Geology, SSES Amt's Science College, Congress Nagar, Nagpur had organized an Intercollegiate Exhibition on Monday,  $11^{th}$  of April 2022 from 10:00 AM - 5:00 PM. Feedback form was given to students, students filled the feedback form on the basis of student's feedback we analyzed the feedback and represented the feedback of student graphically.

#### Feedback

After successful completion of the program feedback from all the present students were collected. Analysis of feedback were done and after feedback analysis following observation noted remarkably.