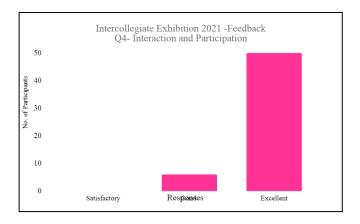

#### Action taken:

Department of Geology, SSES Amt's Science College, Congress Nagar, Nagpur had organized an Intercollegiate Exhibition on Monday,  $11^{th}$  of April 2022 from 10:00 AM - 5:00 PM. Feedback form was given to students, students filled the feedback form on the basis of student's feedback we analyzed the feedback and represented the feedback of student graphically.

#### Feedback

After successful completion of the program feedback from all the present students were collected. Analysis of feedback were done and after feedback analysis following observation noted remarkably.