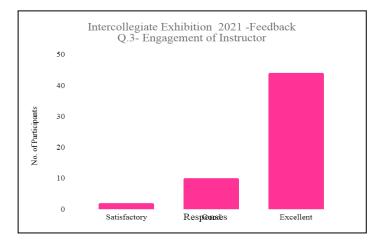

#### Action taken:

Department of Geology, SSES Amt's Science College, Congress Nagar, Nagpur had organized an Intercollegiate Exhibition on Monday,  $11^{th}$  of April 2022 from 10:00 AM - 5:00 PM. Feedback form was given to students, students filled the feedback form on the basis of student's feedback we analyzed the feedback and represented the feedback of student graphically.

#### Feedback

After successful completion of the program feedback from all the present students were collected. Analysis of feedback were done and after feedback analysis following observation noted remarkably.