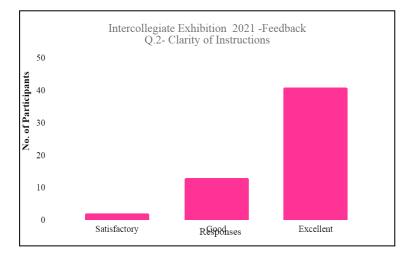

#### Action taken:

Department of Geology, SSES Amt's Science College, Congress Nagar, Nagpur had organized an Intercollegiate Exhibition on Monday,  $11^{th}$  of April 2022 from 10:00 AM - 5:00 PM. Feedback form was given to students, students filled the feedback form on the basis of student's feedback we analyzed the feedback and represented the feedback of student graphically.

#### Feedback

After successful completion of the program feedback from all the present students were collected. Analysis of feedback were done and after feedback analysis following observation noted remarkably.