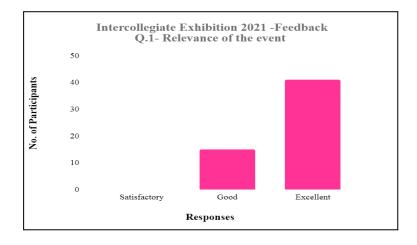

#### Action taken:

Department of Geology, SSES Amt's Science College, Congress Nagar, Nagpur had organized an Intercollegiate Exhibition on Monday,  $11^{th}$  of April 2022 from 10:00 AM - 5:00 PM. Feedback form was given to students, students filled the feedback form on the basis of student's feedback we analyzed the feedback and represented the feedback of student graphically.

#### Feedback

After successful completion of the program feedback from all the present students were collected. Analysis of feedback were done and after feedback analysis following observation noted remarkably.