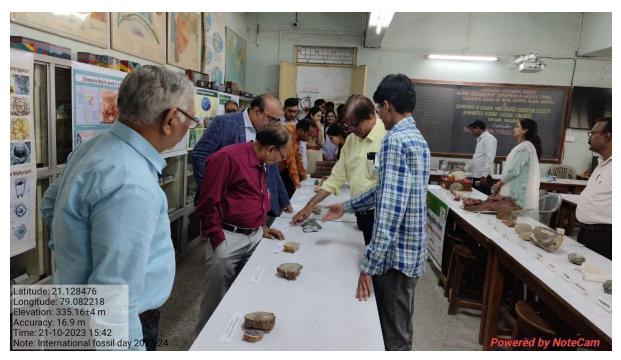

Date: 21st Oct. 2023

Time: 01:30 – 05:30 PM

Department of Geology in collaboration with the Geological Survey of India, Central Region, Nagpur and Prof. Bandana Samant, PG Department of Geology, RTM Nagpur University, Nagpur organized the Exhibition of Fossils and Minerals. On Saturday, 21<sup>st</sup> of October 2023 at 01:30 AM. The Programme program was inaugurated by the presence of Principal Prof. M. P. Dhore, Dr. P.B. Sarolkar, Prof. Sumedh Humne, Prof. D. B. Malpe, Mr. M. D. Phalke etc. A special session of questions and answers was kept in which student's active participation was observed. A question-answer session was arranged during the exhibition in the Geology laboratory.

Inauguration of the Exhibition of Fossils and Minerals by Dr P.B. Sarolkar.

GSI Director Mrs. Rina Dhapodkar explaining about the fossils to Chief Guest Dr P.B. Sarolkar and others.

Geoscientist from Geological Survey of India explaining about the fossils to the UG students of Mohta Science College, Nagpur.