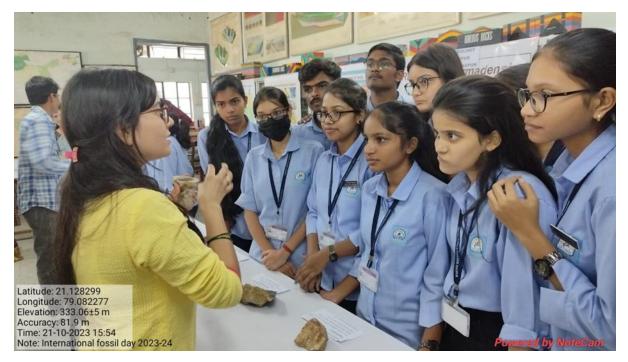

Inauguration of the Exhibition of Fossils and Minerals by Dr P.B. Sarolkar.

GSI Director Mrs. Rina Dhapodkar explaining about the fossils to Chief Guest Dr P.B. Sarolkar and others.

Geoscientist from Geological Survey of India explaining about the fossils to the UG students of Mohta Science College, Nagpur.

Students listen carefully about the fossils by the research scholar of prof. Bandana Samant.

Students listen carefully about the fossils by the research scholar of prof. Bandana Samant.

Felicitation of Prof. Bandana Samant by Mr M. D. Phalke on successful exhibition of fossils.