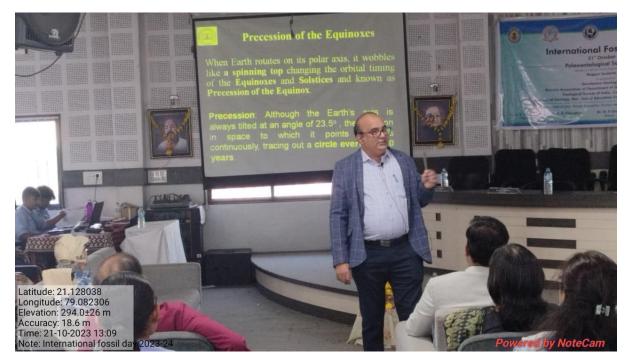

#### **Prof. Sumedh Humne**

Date: 21st Oct. 2023

Time: 11:00 – 11:30 PM

Department of Geology in collaboration with the Paleontological Society of India, Nagpur Students Chapter, Gondwana Geological Society, Alumni Association of Department of Geology, RTM Nagpur University, Geological Survey of India, Central Region, Nagpur organized a guest lecture on Saturday, 21<sup>st</sup> of October 2023 at 11:00 AM. The guest speaker was Prof. Sumedh Humne, Professor, PG, Department of Geology, RTMN University, Nagpur and Alumni of this college. The Programme started in the presence of Principal Prof. M. P. Dhore, Dr. P.B. Sarolkar, Prof. D. B. Malpe, Prof. Bandana Samant etc. The topic of discussion was Unravelling Sources and Causes Paleoclimatic Changes with special Emphasis on Microfossils. All three-year Geology students and faculty members were present in the webinar. After the guest lecture, a special session of questions and answers was kept in which student's active participation was observed. A question-answer session was arranged in the conference hall.

Guest lecture being delivered by Prof. Sumedh Humne.

SCIENCE COLLEGE, CONGRESS NAGAR, NAGPUR