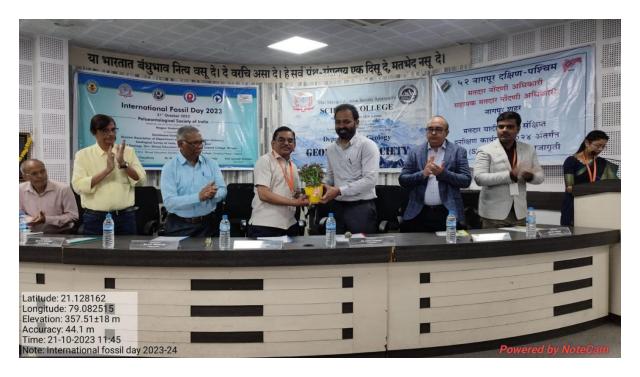

#### Time: 10:30 – 05:30 PM

Honourable, Chief Guest Nagpur District Collector Dr. Vipin Itankar was Present for the inauguration of International Fossil Day -2023 Celebration and felicitated by Honourable Principal Prof. M.P. Dhore

Honourable Chief Guest Dr. P.B. Sarolkar (Secretory Gondwana Geological Society was Present for the International Fossil Day -2023 Celebration and felicitated by Honourable Principal Prof. M.P. Dhore

Honourable, Guest of Honour Principal Prof. M.P. Dhore was Present for the inauguration of International Fossil Day -2023 Celebration and was felicitated by Honourable Prof. Sumedh Humne

Organizing Secretary Mr. Mahesh Phalke (Head, Department of Geology was Present for the International Fossil Day -2023 Celebration and felicitated by Honourable Prof. Bandana Saman

SCIENCE COLLEGE, CONGRESS NAGAR, NAGPUR