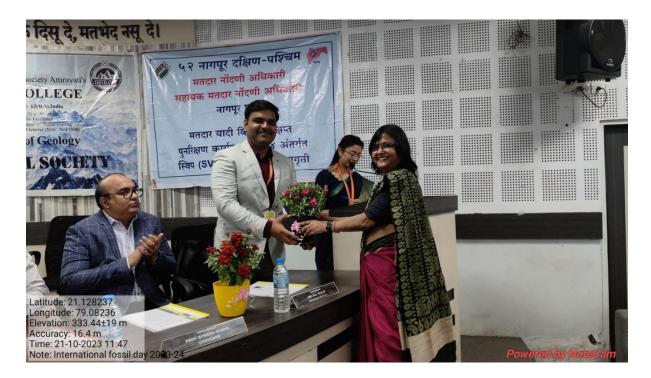

Inauguration of the Exhibition of Fossils and Minerals by Dr P.B. Sarolkar.

GSI Director Mrs. Rina Dhapodkar explaining about the fossils to Chief Guest Dr P.B. Sarolkar and others.

Geoscientist from Geological Survey of India explaining about the fossils to the UG students of Mohta Science College, Nagpur.

Students listen carefully about the fossils by the research scholar of prof. Bandana Samant.

Students listen carefully about the fossils by the research scholar of prof. Bandana Samant.

Felicitation of Prof. Bandana Samant by Mr M. D. Phalke on successful exhibition of fossils.