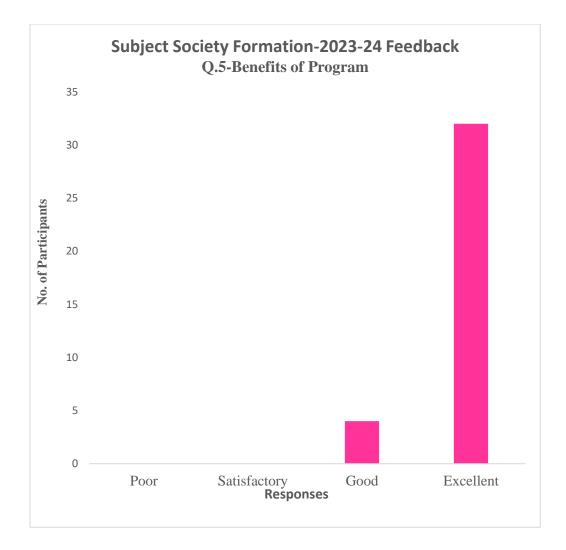

# Feedback on International Fossil Day

After successful completion of the program feedback from all the present students was collected. Analysis of feedback were done and after feedback analysis following observation noted remarkably.