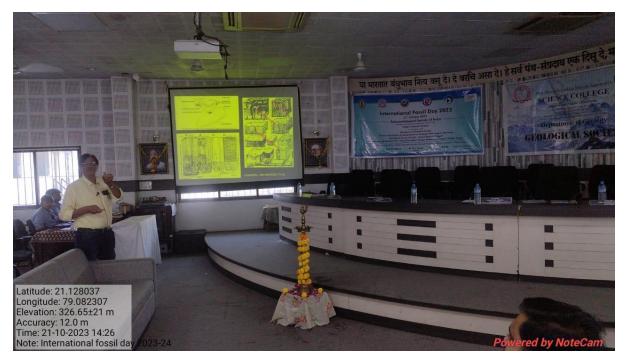

#### **Prof. Sumedh Humne**

Date: 21st Oct. 2023

Time: 11:00 – 11:30 PM

Department of Geology in collaboration with the Paleontological Society of India, Nagpur Students Chapter, Gondwana Geological Society, Alumni Association of Department of Geology, RTM Nagpur University, Geological Survey of India, Central Region, Nagpur organized a guest lecture on Saturday, 21<sup>st</sup> of October 2023 at 11:00 AM. The guest speaker was Prof. Sumedh Humne, Professor, PG, Department of Geology, RTMN University, Nagpur and Alumni of this college. The Programme started in the presence of Principal Prof. M. P. Dhore, Dr. P.B. Sarolkar, Prof. D. B. Malpe, Prof. Bandana Samant etc. The topic of discussion was Unravelling Sources and Causes Paleoclimatic Changes with special Emphasis on Microfossils. All three-year Geology students and faculty members were present in the webinar. After the guest lecture, a special session of questions and answers was kept in which student's active participation was observed. A question-answer session was arranged in the conference hall.

Guest lecture being delivered by Prof. Sumedh Humne.

SCIENCE COLLEGE, CONGRESS NAGAR, NAGPUR