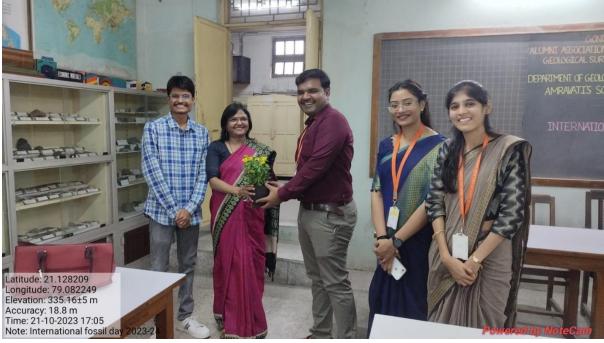

Students listen carefully about the fossils by the research scholar of prof. Bandana Samant.

Students listen carefully about the fossils by the research scholar of prof. Bandana Samant.

Felicitation of Prof. Bandana Samant by Mr M. D. Phalke on successful exhibition of fossils.