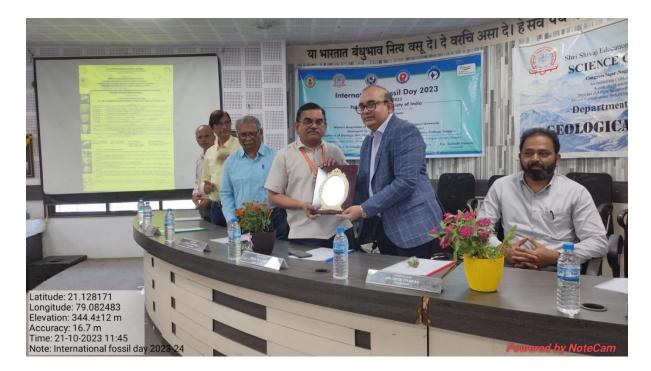

#### Time: 10:30 – 05:30 PM

Honourable, Chief Guest Nagpur District Collector Dr. Vipin Itankar was Present for the inauguration of International Fossil Day -2023 Celebration and felicitated by Honourable Principal Prof. M.P. Dhore

Honourable Chief Guest Dr. P.B. Sarolkar (Secretory Gondwana Geological Society was Present for the International Fossil Day -2023 Celebration and felicitated by Honourable Principal Prof. M.P. Dhore

Honourable, Guest of Honour Principal Prof. M.P. Dhore was Present for the inauguration of International Fossil Day -2023 Celebration and was felicitated by Honourable Prof. Sumedh Humne