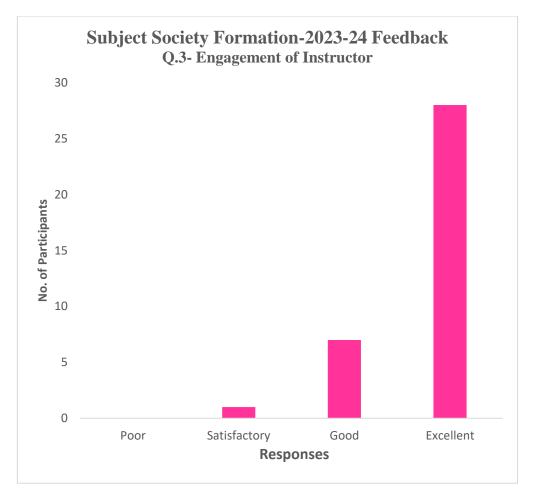

# Feedback on International Fossil Day

After successful completion of the program feedback from all the present students was collected. Analysis of feedback were done and after feedback analysis following observation noted remarkably.