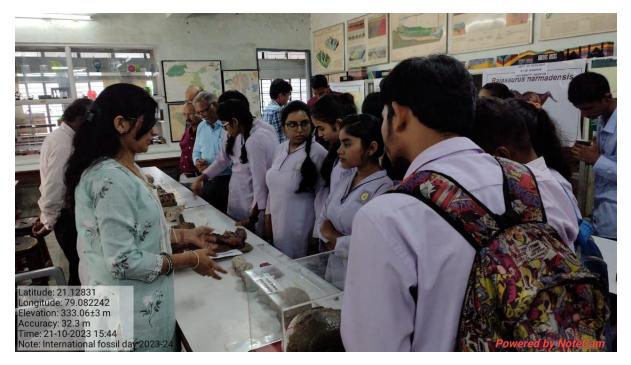

Inauguration of the Exhibition of Fossils and Minerals by Dr P.B. Sarolkar.

GSI Director Mrs. Rina Dhapodkar explaining about the fossils to Chief Guest Dr P.B. Sarolkar and others.

Geoscientist from Geological Survey of India explaining about the fossils to the UG students of Mohta Science College, Nagpur.

Students listen carefully about the fossils by the research scholar of prof. Bandana Samant.

Students listen carefully about the fossils by the research scholar of prof. Bandana Samant.

Felicitation of Prof. Bandana Samant by Mr M. D. Phalke on successful exhibition of fossils.