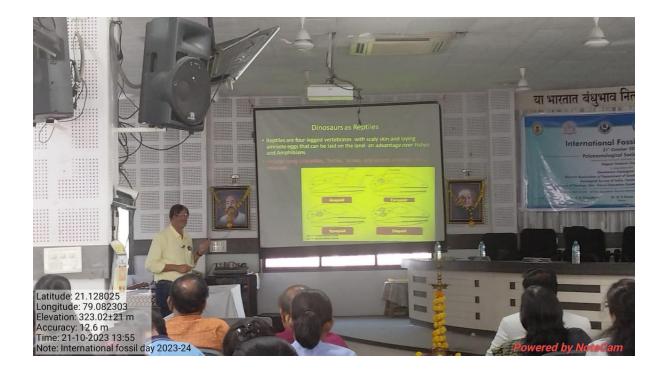

### **On the occasion of this Organizes**

"Guest Lecture: Indian Dinosaurs 230-66 million years back information and facts you need to know"

### **Guest Speaker**

Dr D.M. Mohabey

Date: 21st Oct. 2023

Time: 11:30 – 12:30 PM

Department of Geology in collaboration with the Paleontological Society of India, Nagpur Students Chapter, Gondwana Geological Society, Alumni Association of Department of Geology, RTM Nagpur University, Geological Survey of India, Central Region, Nagpur organized a guest lecture on Saturday, 21<sup>st</sup> of October 2023 at 11:30 AM. The guest speaker was Dr. D. M. Mohabey, a Geologist, Geological Survey of India. The Programme started in the presence of Principal Prof. M. P. Dhore, Dr. P.B. Sarolkar, Prof. Sumedh Humne, Prof. D. B. Malpe, Prof. Bandana Samant etc. The topic of discussion was Indian Dinosaurs 230-66 million years back information and facts you need to know. All three-year Geology students and faculty members were present in the webinar. After the guest lecture, a special session of questions and answers was kept in which student's active participation was observed. A question-answer session was arranged in the conference hall.