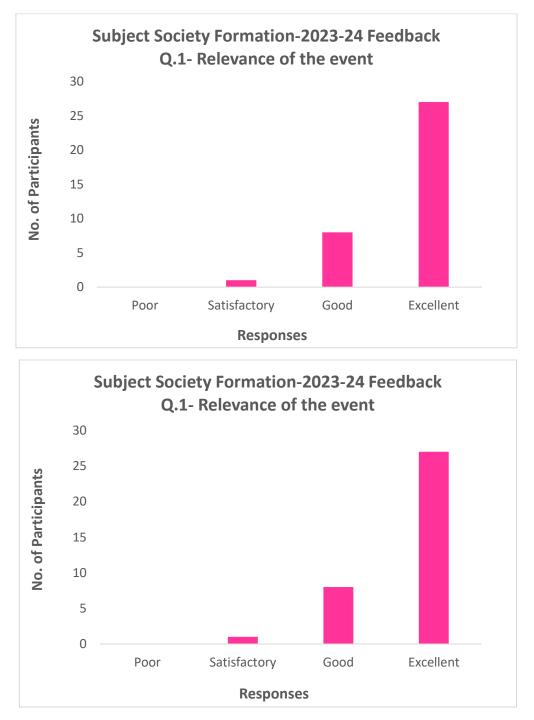

# Feedback on International Fossil Day

After successful completion of the program feedback from all the present students was collected. Analysis of feedback were done and after feedback analysis following observation noted remarkably.