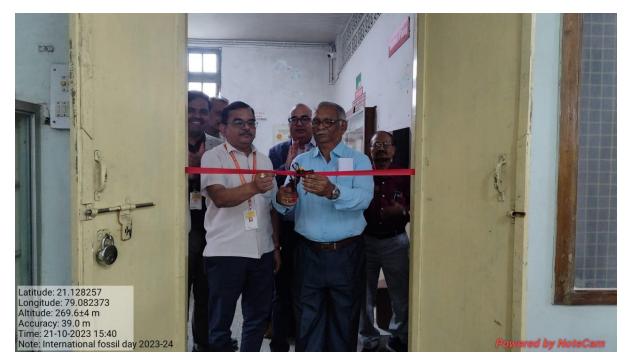

Date: 21st Oct. 2023

Time: 01:30 – 05:30 PM

Department of Geology in collaboration with the Geological Survey of India, Central Region, Nagpur and Prof. Bandana Samant, PG Department of Geology, RTM Nagpur University, Nagpur organized the Exhibition of Fossils and Minerals. On Saturday, 21<sup>st</sup> of October 2023 at 01:30 AM. The Programme program was inaugurated by the presence of Principal Prof. M. P. Dhore, Dr. P.B. Sarolkar, Prof. Sumedh Humne, Prof. D. B. Malpe, Mr. M. D. Phalke etc. A special session of questions and answers was kept in which student's active participation was observed. A question-answer session was arranged during the exhibition in the Geology laboratory.

Inauguration of the Exhibition of Fossils and Minerals by Dr P.B. Sarolkar.

GSI Director Mrs. Rina Dhapodkar explaining about the fossils to Chief Guest Dr P.B. Sarolkar and others.

Geoscientist from Geological Survey of India explaining about the fossils to the UG students of Mohta Science College, Nagpur.