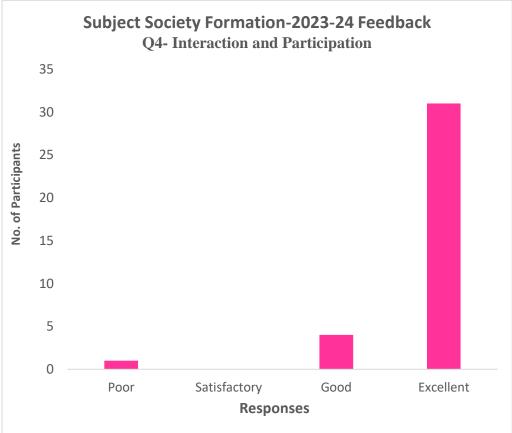

# Feedback on International Fossil Day

After successful completion of the program feedback from all the present students was collected. Analysis of feedback were done and after feedback analysis following observation noted remarkably.