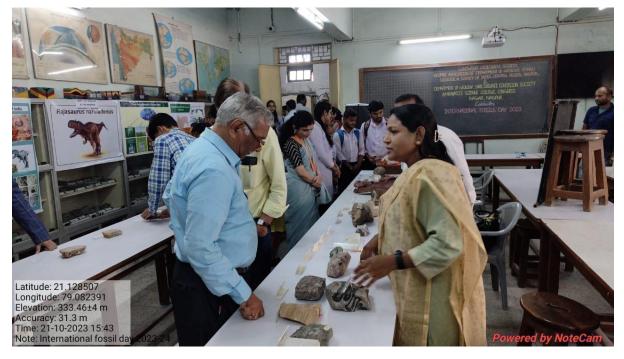

Inauguration of the Exhibition of Fossils and Minerals by Dr P.B. Sarolkar.

GSI Director Mrs. Rina Dhapodkar explaining about the fossils to Chief Guest Dr P.B. Sarolkar and others.

Geoscientist from Geological Survey of India explaining about the fossils to the UG students of Mohta Science College, Nagpur.

Students listen carefully about the fossils by the research scholar of prof. Bandana Samant.

Students listen carefully about the fossils by the research scholar of prof. Bandana Samant.

Felicitation of Prof. Bandana Samant by Mr M. D. Phalke on successful exhibition of fossils.