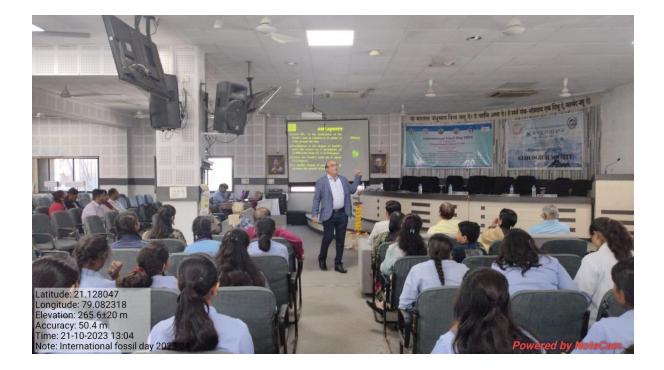

#### **Prof. Sumedh Humne**

Date: 21st Oct. 2023

Time: 11:00 – 11:30 PM

Department of Geology in collaboration with the Paleontological Society of India, Nagpur Students Chapter, Gondwana Geological Society, Alumni Association of Department of Geology, RTM Nagpur University, Geological Survey of India, Central Region, Nagpur organized a guest lecture on Saturday, 21<sup>st</sup> of October 2023 at 11:00 AM. The guest speaker was Prof. Sumedh Humne, Professor, PG, Department of Geology, RTMN University, Nagpur and Alumni of this college. The Programme started in the presence of Principal Prof. M. P. Dhore, Dr. P.B. Sarolkar, Prof. D. B. Malpe, Prof. Bandana Samant etc. The topic of discussion was Unravelling Sources and Causes Paleoclimatic Changes with special Emphasis on Microfossils. All three-year Geology students and faculty members were present in the webinar. After the guest lecture, a special session of questions and answers was kept in which student's active participation was observed. A question-answer session was arranged in the conference hall.

Guest lecture being delivered by Prof. Sumedh Humne.

SCIENCE COLLEGE, CONGRESS NAGAR, NAGPUR