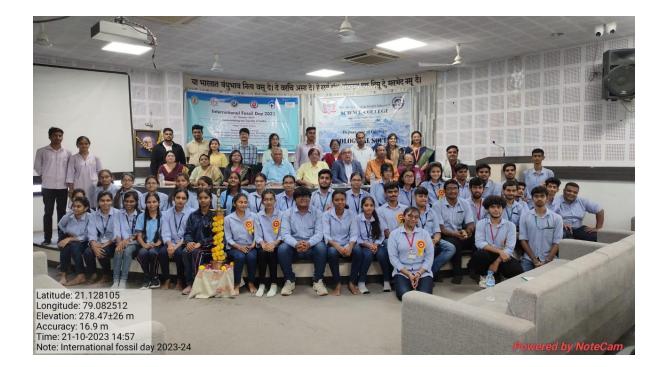

## **Action Taken Report on International Fossil Day**

The main motto behind this program is to enhance the student's subject knowledge. Students should be able to understand and spread the knowledge of the subject to society. Different activities were taken on the occasion of this in order to students should take a keen interest in the subject. Department of Geology decided to have more and more programs like this in future.

### Flyer of the International Fossil Day 2023 Program.

Department of Geology, Shri. Shivaji Education Society Amravati's Science College, Congress Nagar, Nagpur *Celebrates* International Fossil Day 2023: 21<sup>st</sup> October 2023