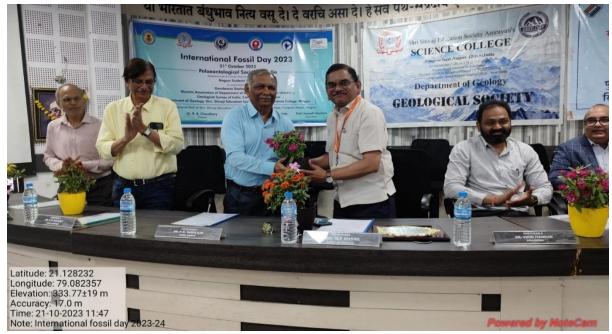

#### **Prof. Sumedh Humne**

Date: 21st Oct. 2023

Time: 11:00 – 11:30 PM

Department of Geology in collaboration with the Paleontological Society of India, Nagpur Students Chapter, Gondwana Geological Society, Alumni Association of Department of Geology, RTM Nagpur University, Geological Survey of India, Central Region, Nagpur organized a guest lecture on Saturday, 21<sup>st</sup> of October 2023 at 11:00 AM. The guest speaker was Prof. Sumedh Humne, Professor, PG, Department of Geology, RTMN University, Nagpur and Alumni of this college. The Programme started in the presence of Principal Prof. M. P. Dhore, Dr. P.B. Sarolkar, Prof. D. B. Malpe, Prof. Bandana Samant etc. The topic of discussion was Unravelling Sources and Causes Paleoclimatic Changes with special Emphasis on Microfossils. All three-year Geology students and faculty members were present in the webinar. After the guest lecture, a special session of questions and answers was kept in which student's active participation was observed. A question-answer session was arranged in the conference hall.

Guest lecture being delivered by Prof. Sumedh Humne.

SCIENCE COLLEGE, CONGRESS NAGAR, NAGPUR