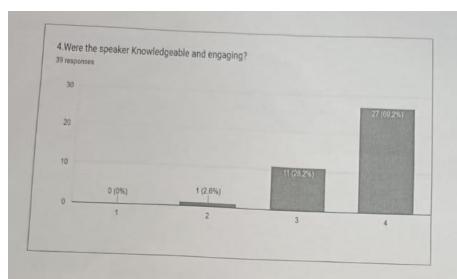

# **Feedback Analysis**

### Feedback Analysis

IQAC Coordinator S.S.E.S.A's Science College, Nagpur

Principal S. S. E. S. Amravati's Science College, Nagpur. Professor & Head Department of Chamistry, Shri Shivaji Science Cellege Congress Nagar Wapur,