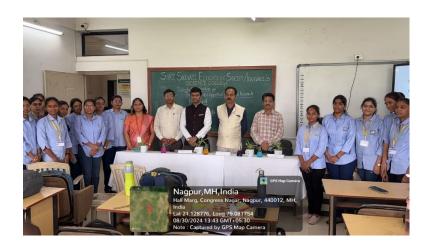

# **Action Taken Report**

Total 80 students were benefitted by this Guest Lecture on "Introductory Seminar on the Scope and Opportunities in Clinical Research" The primary aim of this seminar is to enlighten students about the vast potential and career opportunities within the clinical research industry. Dr. Abhijit Munshi, Director, ALCHEMY Clinical Research Services, led the session and provided invaluable insights to the participants. All the students are satisfied by this seminar and we will definitely arrange this type of seminar in future.