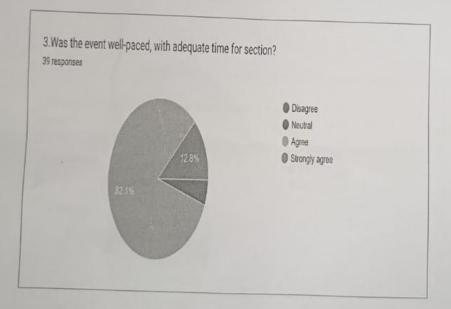

# **Feedback Analysis**

### Feedback Analysis

IQAC Coordinator S.S.E.S.A's Science College, Nagpur

Principal S. S. E. S. Amravati's Science College, Nagpur. Professor & Head Department of Chamistry, Shri Shivaji Science Cellege Congress Nagar Wapur,