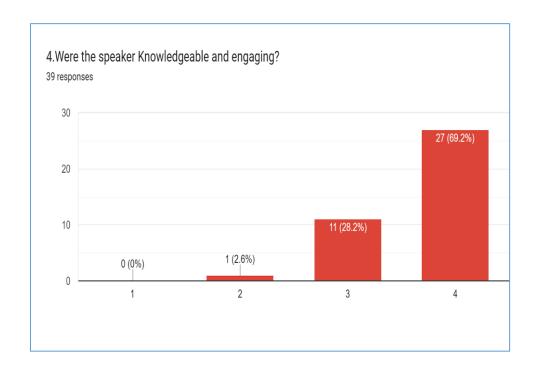

sp=drivesdk

Dr. S.J. Kene Convener

Dr. V. T. Chauhan Co-Convener

Prof. P.S. Utale Head, Department of Chemistry

Dr. O. S. Deshmukh Principal, SSESA's Science College, Nagpur

#### **Feedback and Action Taken**

# **Action Taken Report**

Total 80 students were benefitted by this Guest Lecture on "Introductory Seminar on the Scope and Opportunities in Clinical Research" The primary aim of this seminar is to enlighten students about the vast potential and career opportunities within the clinical research industry. Dr. Abhijit Munshi, Director, ALCHEMY Clinical Research Services, led the session and provided invaluable insights to the participants. All the students are satisfied by this seminar and we will definitely arrange this type of seminar in future.

# **Feedback Analysis**



















### Attendance Sheet

(The Introductory Seminar on scope and opportunities in clinical Research)

Date: -30/08/2024

| Sr. | Name of Student                                                                                                                                            | Class