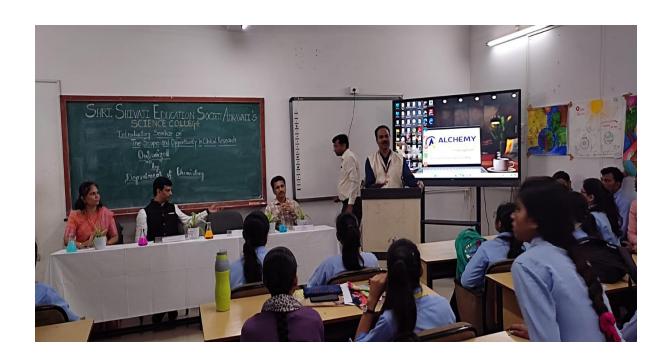

# **Action Taken Report**

Total 80 students were benefitted by this Guest Lecture on "Introductory Seminar on the Scope and Opportunities in Clinical Research" The primary aim of this seminar is to enlighten students about the vast potential and career opportunities within the clinical research industry. Dr. Abhijit Munshi, Director, ALCHEMY Clinical Research Services, led the session and provided invaluable insights to the participants. All the students are satisfied by this seminar and we will definitely arrange this type of seminar in future.

#### Action Taken Report

Total 80 students were benefitted by this Guest Lecture on "Introductory Seminar on the Scope and Opportunities in Clinical Research" The primary aim of this seminar is to enlighten students about the vast potential and career opportunities within the clinical research industry. Dr. Abhijit Munshi, Director, ALCHEMY Clinical Research Services, led the session and provided invaluable insights to the participants. All the students are satisfied by this seminar and we will definitely arrange this type of seminar in future.