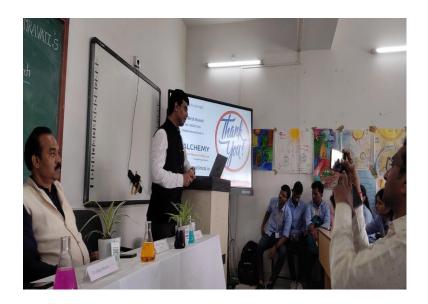

# **Action Taken Report**

Total 80 students were benefitted by this Guest Lecture on "Introductory Seminar on the Scope and Opportunities in Clinical Research" The primary aim of this seminar is to enlighten students about the vast potential and career opportunities within the clinical research industry. Dr. Abhijit Munshi, Director, ALCHEMY Clinical Research Services, led the session and provided invaluable insights to the participants. All the students are satisfied by this seminar and we will definitely arrange this type of seminar in future.