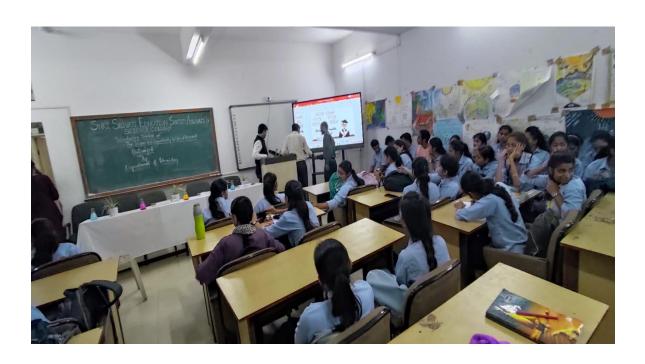

# **Action Taken Report**

Total 80 students were benefitted by this Guest Lecture on "Introductory Seminar on the Scope and Opportunities in Clinical Research" The primary aim of this seminar is to enlighten students about the vast potential and career opportunities within the clinical research industry. Dr. Abhijit Munshi, Director, ALCHEMY Clinical Research Services, led the session and provided invaluable insights to the participants. All the students are satisfied by this seminar and we will definitely arrange this type of seminar in future.

#### Action Taken Report

Total 80 students were benefitted by this Guest Lecture on "Introductory Seminar on the Scope and Opportunities in Clinical Research" The primary aim of this seminar is to enlighten students about the vast potential and career opportunities within the clinical research industry. Dr. Abhijit Munshi, Director, ALCHEMY Clinical Research Services, led the session and provided invaluable insights to the participants. All the students are satisfied by this seminar and we will definitely arrange this type of seminar in future.