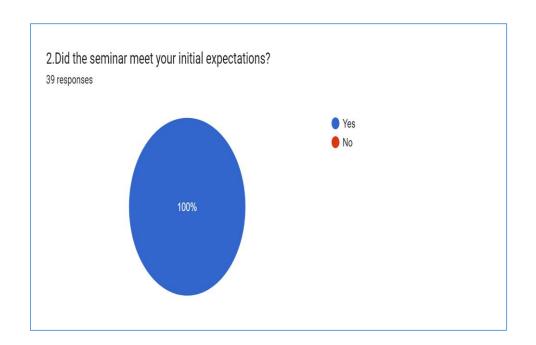

# **Feedback Analysis**

## Feedback and Action Taken

#### Action Taken Report

Total 80 students were benefitted by this Guest Lecture on "Introductory Seminar on the Scope and Opportunities in Clinical Research" The primary aim of this seminar is to enlighten students about the vast potential and career opportunities within the clinical research industry. Dr. Abhijit Munshi, Director, ALCHEMY Clinical Research Services, led the session and provided invaluable insights to the participants. All the students are satisfied by this seminar and we will definitely arrange this type of seminar in future.