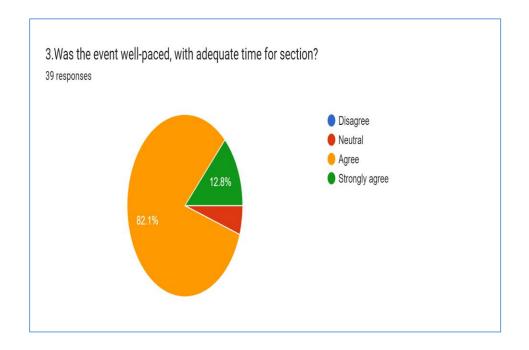

# **Feedback Analysis**

## Feedback and Action Taken

#### Action Taken Report

Total 80 students were benefitted by this Guest Lecture on "Introductory Seminar on the Scope and Opportunities in Clinical Research" The primary aim of this seminar is to enlighten students about the vast potential and career opportunities within the clinical research industry. Dr. Abhijit Munshi, Director, ALCHEMY Clinical Research Services, led the session and provided invaluable insights to the participants. All the students are satisfied by this seminar and we will definitely arrange this type of seminar in future.