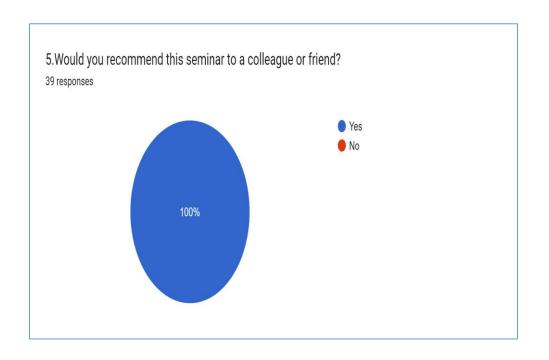

=drivesdk

Dr. S.J. Kene Convener

Dr. V. T. Chauhan Co-Convener

Prof. P.S. Utale Head, Department of Chemistry

Dr. O. S. Deshmukh Principal, SSESA's Science College, Nagpur

#### **Feedback and Action Taken**

# **Action Taken Report**

Total 80 students were benefitted by this Guest Lecture on "Introductory Seminar on the Scope and Opportunities in Clinical Research" The primary aim of this seminar is to enlighten students about the vast potential and career opportunities within the clinical research industry. Dr. Abhijit Munshi, Director, ALCHEMY Clinical Research Services, led the session and provided invaluable insights to the participants. All the students are satisfied by this seminar and we will definitely arrange this type of seminar in future.

# **Feedback Analysis**



















### Attendance Sheet

(The Introductory Seminar on scope and opportunities in clinical Research)

Date: -30/08/2024

| Sr. | Name of Student                                                                                                                                            | Class