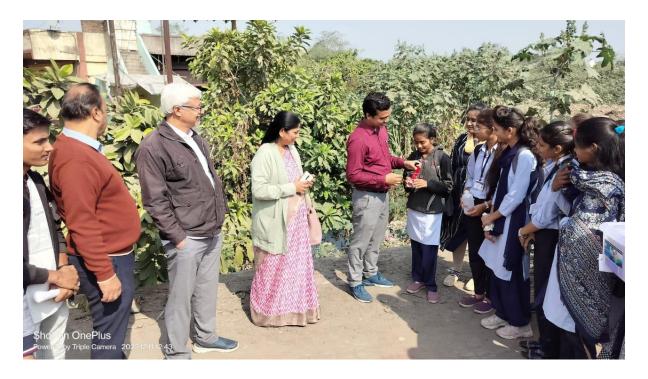

**Distribution to Educational Institutes:** 

This academic session Water Testing Kits were given to various educational institutes affiliated with RTM Nagpur University, and Kongunadu Arts and Science College, Coimbatore. This strategic dissemination aimed to extend the benefits of the project to a broader academic community and foster collaboration in the realm of water quality assessment.

## **Kits were Distributed following Institutes**

- 1. Tai Golwalkar Mahavidyalaya, Ramtek
- 2. Kamla Nehru College, Ramtek
- 3. Kongunadu Arts and Science College, Coimbatore
- 4. Jawaharlal Nehru Arts, Commerce & Science College
- 5. Arts Commerce and Science College, Pulgaon
- 6. Dr. B. R. Ambedkar College, NAgpur