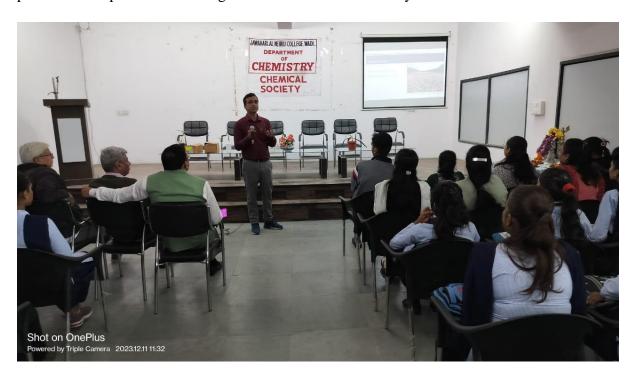

## **Demonstration Sessions:**

Dr. Sarang S. Dhote conducted comprehensive demonstration sessions for students in Jawaharlal Nehru Arts, Commerce & Science College, Nagpur that acquired the Water Testing Kit. The sessions provided insights into the proper usage of the kit, interpretation of results, and an overall understanding of water quality parameters. These demonstrations played a crucial role in ensuring that the end-users could utilize the kit effectively.

Figure 1- Demonstration of Advanced On Field Water Testing Kit by Dr. Sarang Dhote @ Jawaharlal Nehru Arts, Commerce & Science College, [M.S.], India on 11/12/2023.