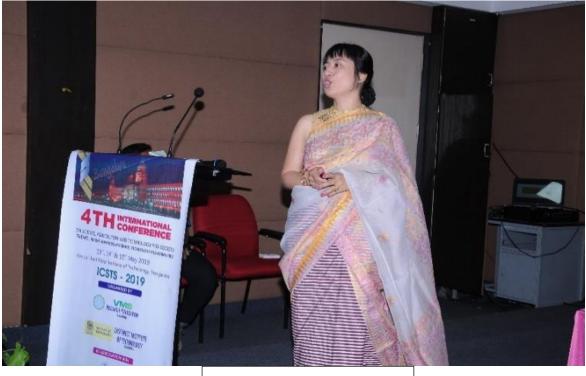

Dr. Janchai Yingprayoon, Dean Suan Sunandha Rajabhat University, Bankok, Thailand, Dr. Mrs. C. Channu, Scientist Regional Remote Sensing Center Manipur, Mrs. Karina Vorabhyva, Renown Journalist and Mrs India 2019, Dr. Shivprakash, Scientist, Department of Instrumentation Indian Instistute of Science IISC Bangaluru, Dr. R. M. Bhise Principal of the college were the guest of honours for the Inaugural programme.

Inaugural programe of the 4<sup>th</sup> International Conference was started on 13/05/2019 at 10.30 AM in the conference hall of EWIT. Lighting of traditional lamp and Felicitation of chief guests and guests honor was followed by the inaugural speeches of the dignitaries. All the dignitaries refreshed all the researchers by their motivational speeches. At the end of programme. Dr. A.D. Bobdey delivered vote of thanks and Inaugural function ends at 12.00 PM. After the end of Inauguration Dr Janchai Yingprayoon has delivered his Key Note address on topic "Management of Science knowledge and Research for Sustainable Development of Universe"