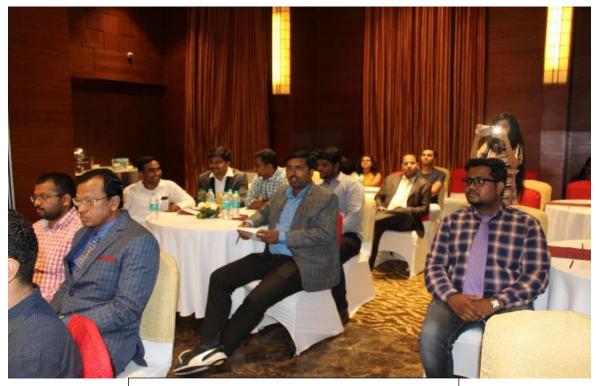

After tea brake of 12.00 to 12.30 PM, 3 parallel sessions were started for oral paper presentation, in separate halls. During the oral paper presentation sessions invited talk was delivered by Dr. C. Channu on Remote Sensing and its applications, Dr. S. Shiv Prakash on the topic on Recent technology and development in Instrumentation, Dr. Nagaswarupa H.S. on the topic of Semiconductor properties of metal nano particles and its future use.

After lunch at 2.00 PM group discussion session was organized at the main conference hall. Renowned researchers has discussed and share innovative ideas with the conference participants and coordination of researchers of specific areas. At. 5.30 PM valedictory programme was started under the chairmanship of Dr. Channakeshvalu and guests Dr. Janchi, Dr. Channu, Dr. Shivprasad, Mrs. Karina Vorabhyva. Best paper presenters and best poster presenters were falicitated by the award with memento and certificates. Dr. Wadhai has delivered the conclude speech followed by the motivational speeches of guests and participants feed back. The pregramme was over at 7.30 PM.