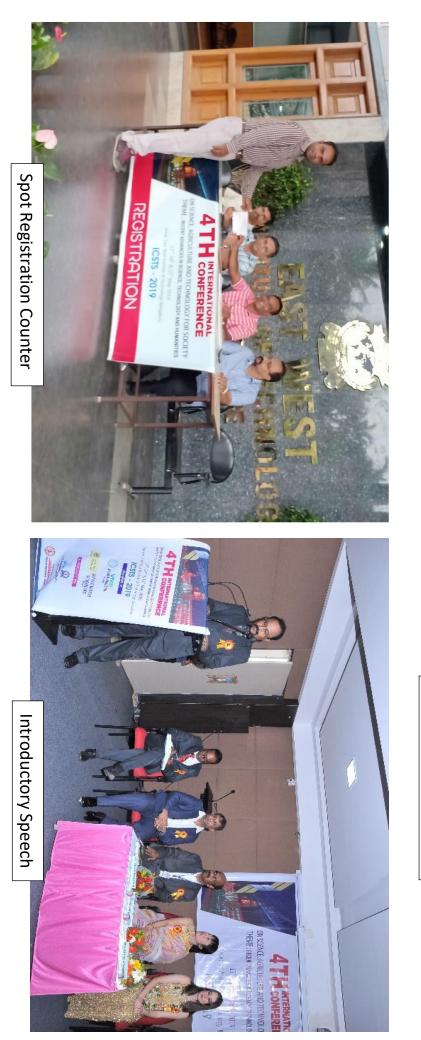

Dr. Janchai Yingprayoon, Dean Suan Sunandha Rajabhat University, Bankok, Thailand, Dr. Mrs. C. Channu, Scientist Regional Remote Sensing Center Manipur, Mrs. Karina Vorabhyva, Renown Journalist and Mrs India 2019, Dr. Shivprakash, Scientist, Department of Instrumentation Indian Instistute of Science IISC Bangaluru, Dr. R. M. Bhise Principal of the college were the guest of honours for the Inaugural programme.

Inaugural programe of the 4<sup>th</sup> International Conference was started on 13/05/2019 at 10.30 AM in the conference hall of EWIT. Lighting of traditional lamp and Felicitation of chief guests and guests honor was followed by the inaugural speeches of the dignitaries. All the dignitaries refreshed all the researchers by their motivational speeches. At the end of programme. Dr. A.D. Bobdey delivered vote of thanks and Inaugural function ends at 12.00 PM. After the end of Inauguration Dr Janchai Yingprayoon has delivered his Key Note address on topic "Management of Science knowledge and Research for Sustainable Development of Universe"