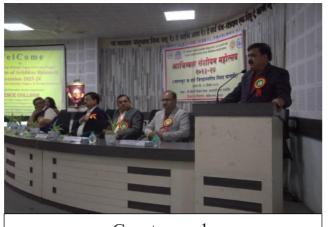

At 10.30 AM sharply the inauguration program was started. Pro-vice chancellor of the RTM Nagpur university Honourable Dr. Sanjayji Dudhe has shared his valuable time with us as a Chief Guest and inaugurator of the convention. Prof. Sanjayji Dhoble Chairman of Avishkar Convention, RTMNU has chaired the position of Guest of honour. Dr. Mangesh Pathak, Director Student Development Section RTMNU and member secretory of the Avishkar Convention was also the Guest of honour in the programme. The programme was chaired by Honourable Principal of the college Professor. Mahendra Dhore.

After the felicitation of the honourable guests and judges of the Avishkar convention Prof. Atul Bobdey has given introductory remark of the programme. Honourable Pro-Vice chancellor has appreciated the college for hosting this megaevent and the number of registered participants in the convention. All the dignitaries on the dais has presented their views and motivational speeches for the participant students.

Coordinator Avishkar 2023-2024

Inaugural Function

Lightening of Lamp, Inaugural Function

Guest speech

Inauguration of Session

Participants

Audience

Participants