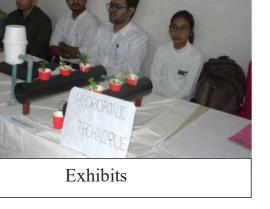

The arrangement of exhibition was done by providing the separate coding to each and every exhibits from six categories. In exhibition hall all the exhibits are only recognized by their coding so as to keep transparency during the assessment of the same.

Coordinator Avishkar 2023-2024

Inaugural Function

Lightening of Lamp, Inaugural Function

Guest speech

Inauguration of Session

Participants

Audience

Participants

Hon'ble Principal

Felicitation of Guest

Exhibits

Exhibits

Lunch

Date-14/12/2023