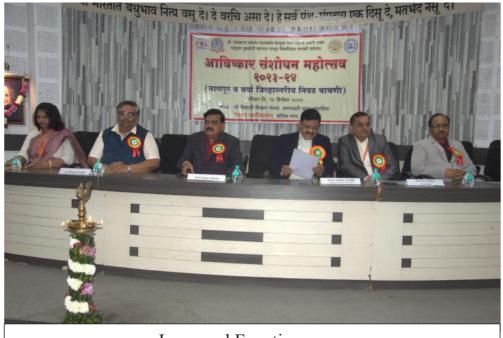

At 10.30 AM sharply the inauguration program was started. Pro-vice chancellor of the RTM Nagpur university Honourable Dr. Sanjayji Dudhe has shared his valuable time with us as a Chief Guest and inaugurator of the convention. Prof. Sanjayji Dhoble Chairman of Avishkar Convention, RTMNU has chaired the position of Guest of honour. Dr. Mangesh Pathak, Director Student Development Section RTMNU and member secretory of the Avishkar Convention was also the Guest of honour in the programme. The programme was chaired by Honourable Principal of the college Professor. Mahendra Dhore.

After the felicitation of the honourable guests and judges of the Avishkar convention Prof. Atul Bobdey has given introductory remark of the programme. Honourable Pro-Vice chancellor has appreciated the college for hosting this megaevent and the number of registered participants in the convention. All the dignitaries on the dais has presented their views and motivational speeches for the participant students.

Coordinator Avishkar 2023-2024

Inaugural Function

Lightening of Lamp, Inaugural Function

Guest speech

Inauguration of Session

Participants

Audience

Participants