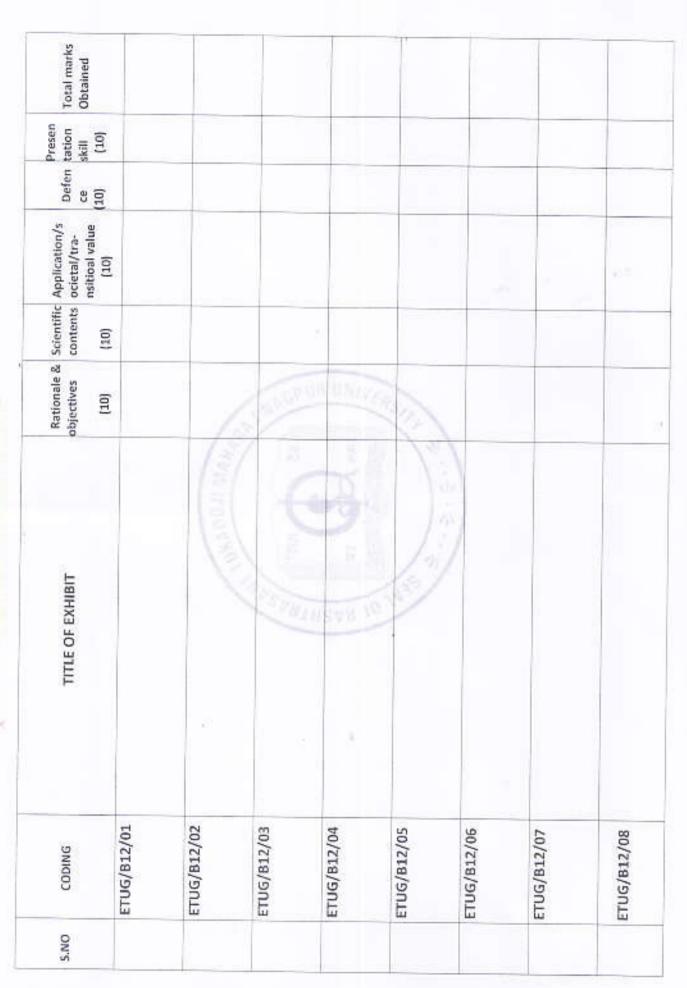

The arrangement of exhibition was done by providing the separate coding to each and every exhibits from six categories. In exhibition hall all the exhibits are only recognized by their coding so as to keep transparency during the assessment of the same.

University has provided the two judges for each category of subjects selected from eminent researcher community in the university. Total 257 students from Undergraduate, Postgraduate and Research students has participated in the convention including 40 colleges. From all the colleges one teacher has participated in the convention.