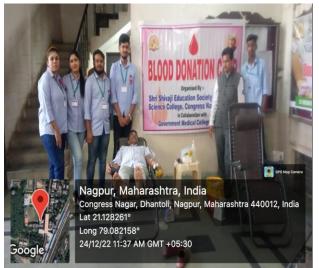

### **Blood Donation**

The N.S.S Unit of Shri Shivaji science college Congress Nagar, Nagpur Organized a Blood Donation Camp in Collaboration with Government Medical College Nagpur and Hegdewar Blood Bank on 24<sup>th</sup> December 2022.

**Blood Donation 2022-2023** 