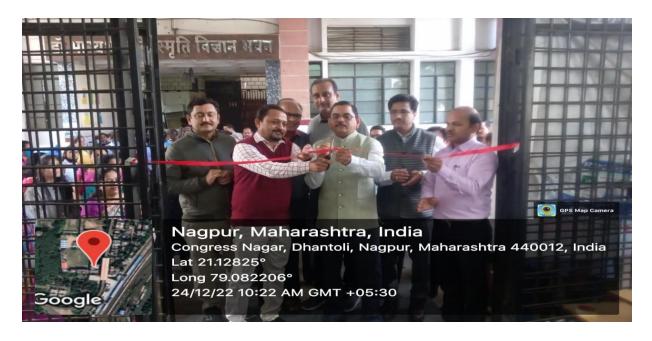

### **Blood Donation**

The N.S.S Unit of Shri Shivaji science college Congress Nagar, Nagpur Organized a Blood Donation Camp in Collaboration with Government Medical College Nagpur and Hegdewar Blood Bank on 24<sup>th</sup> December 2022.

The program was inaugurated at the hands of our Chief Guest Hon'ble Dr. Avinash Gawande, Medical Superintendent, Government Medical College, Nagpur; Our Hon'ble Principal Dr. Mahendra Dhore and Dr. Prashant Utale, N.S.S Program Officer in Presence of all the Teaching, Non- Teaching Staff, Students and N.S.S Volunteers. Around .... Students and staff participated in this camp.