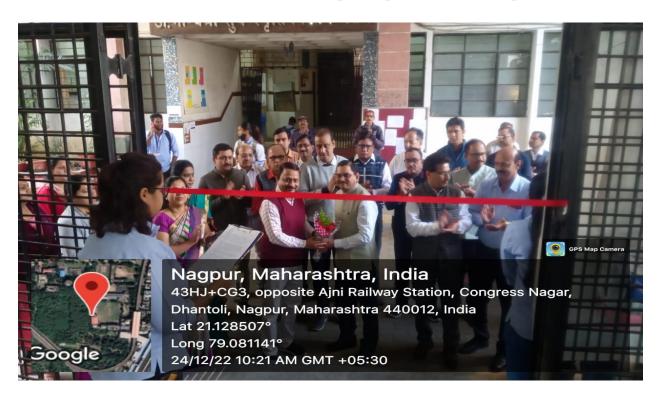

### **Blood Donation**

The N.S.S Unit of Shri Shivaji science college Congress Nagar, Nagpur Organized a Blood Donation Camp in Collaboration with Government Medical College Nagpur and Hegdewar Blood Bank on 24<sup>th</sup> December 2022.

The program was inaugurated at the hands of our Chief Guest Hon'ble Dr. Avinash Gawande, Medical Superintendent, Government Medical College, Nagpur; Our Hon'ble Principal Dr. Mahendra Dhore and Dr. Prashant Utale, N.S.S Program Officer in Presence of all the Teaching, Non- Teaching Staff, Students and N.S.S Volunteers. Around .... Students and staff participated in this camp.