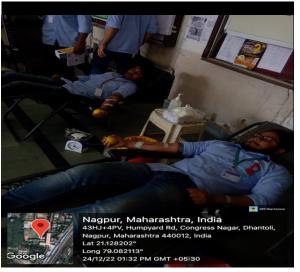

### **Blood Donation**

The N.S.S Unit of Shri Shivaji science college Congress Nagar, Nagpur Organized a Blood Donation Camp in Collaboration with Government Medical College Nagpur and Hegdewar Blood Bank on 24<sup>th</sup> December 2022.

The program was inaugurated at the hands of our Chief Guest Hon'ble Dr. Avinash Gawande, Medical Superintendent, Government Medical College, Nagpur; Our Hon'ble Principal Dr. Mahendra Dhore and Dr. Prashant Utale, N.S.S Program Officer in Presence of all the Teaching, Non- Teaching Staff, Students and N.S.S Volunteers. Around .... Students and staff participated in this camp.