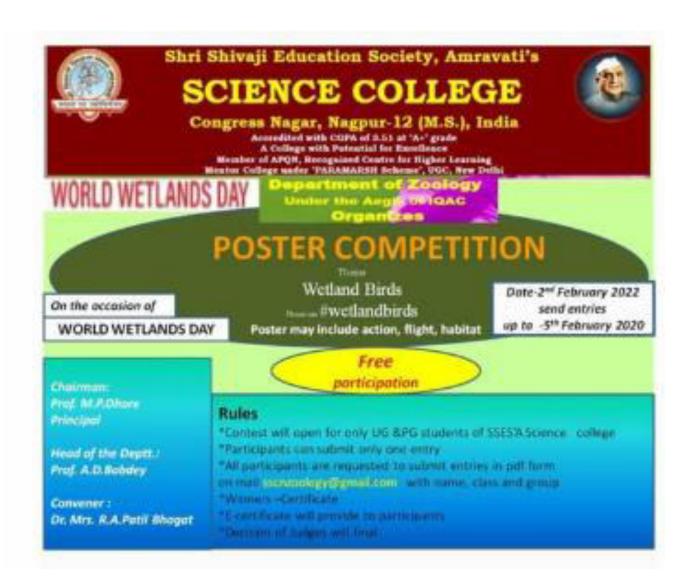

Certificate and cash prize distribution of WET LAND DAY
Programme &
AIDS DAY Programme
in Department Of Zoology in offline class.

Shri Shivaji Education Society Amravati's Shivaji Science College, Nagpur M.S.-440012 A warm welcome to all participants in the World Wetlands day Celebration-2022 Compitition (02/2/2022) 1) Online poster Compitition

Last date of Registration-2nd February 2022

After Registration kindly send your entries in pdf before 5th February 2022:

sscnzoology@gmail.com

1)Write name,grp,class, College for online poster Competition and massage for society on poster

For Registration click on link: https://docs.google.com/forms/d/1jgvjpSaviiYjl-2FZ6fOkx10qI5DuvB6kOuOhHdzlHo/edit Notice will send on what's group https://chat.whatsapp.com/Dcc5vLbYq1ZFapQvSnHYsi

Head of Department of Zoology Prof Dr.A.D.Bobdey

## **NOTICE**

Date: 20/01/22

All the students of UG are hereby informed that a Poster Competition has been organised on 02/02/2022 by online at 10.30 am. The lecture will be given by Dr. Rupali Bhagat Patil. All are informed to attend the lecture.