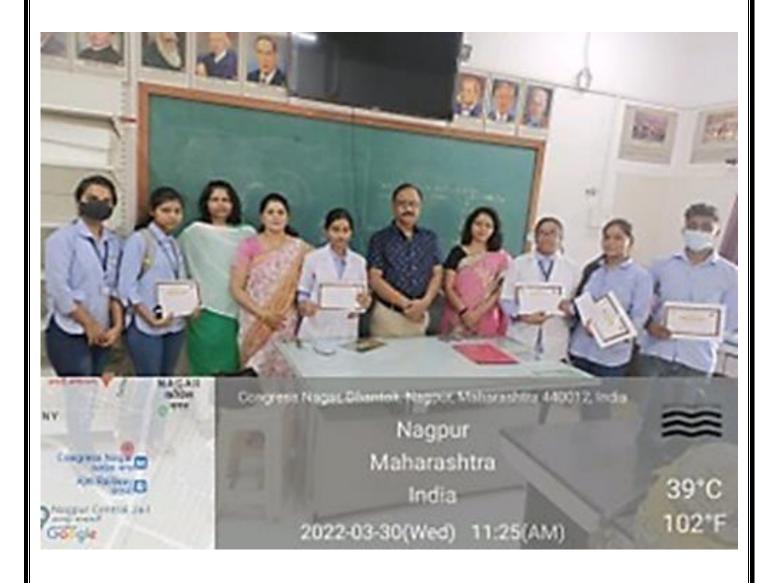

## SHRI SHIVAJI SCIENCE COLLEGE, NAGPUR Department Of Zoology- 2021-22 Under the AIGES OF IQAC Celebration Of Wetland Day Poster CompetitionREPORT

Shri Shivaji Education Society Amravati's Science college, Congress Nagar, Nagpur celebrated World Wetland Day under the AIGES OF IQAC on 02/02/2022 by online poster competition. Total 13 students of UG and PG participated. First 3 winners were felicitated with certificates and Cash prizes

1st prize-Ku. Chandni Kishor Choudhry Class - M.Sc (Illrd SEM) Group - Chemistry (7415794548)

2nd prize-Ku. Yukti Talmale B.Sc (I-SEM) (9373687038/7276047675)

3rd prize-Isha Dhawankar B.Sc (III-SEM) Group-CBZ

Certificate and cash prize distribution of WET LAND DAY
Programme &
AIDS DAY Programme
in Department Of Zoology in offline class.

Shri Shivaji Education Society Amravati's Shivaji Science College, Nagpur M.S.-440012 A warm welcome to all participants in the World Wetlands day Celebration-2022 Compitition (02/2/2022) 1) Online poster Compitition