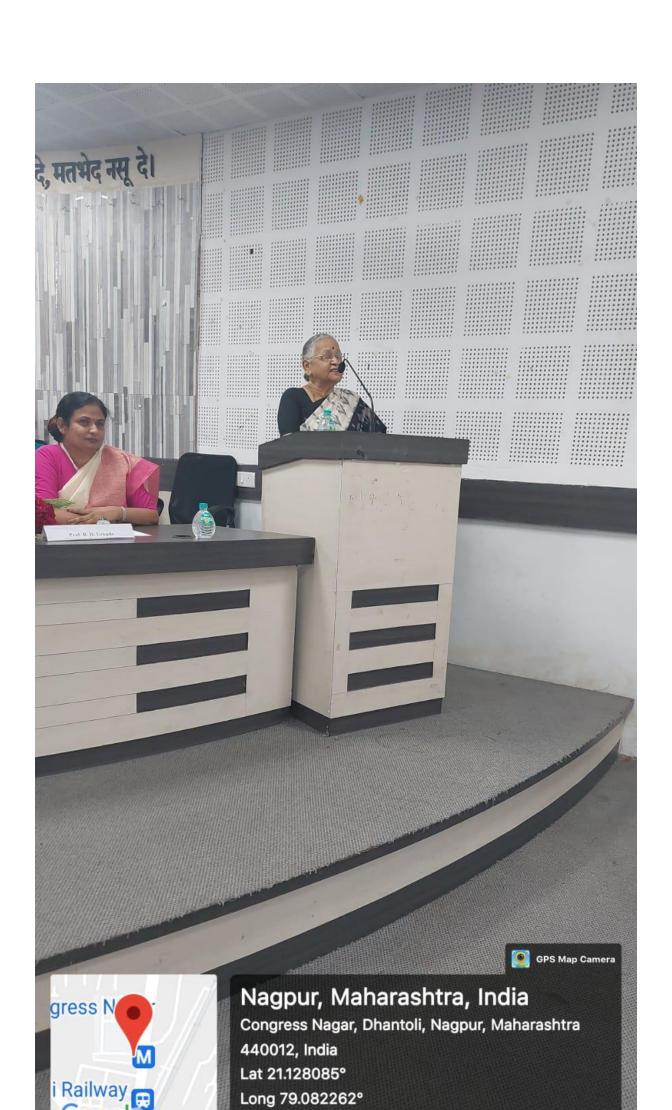

On this occasion ,Mrs.Meera Khaddakar, Former principal Judge, Family Court, Nagpur. Khaddakar madam enlightened the audience with guidelines laid down by the Hon'ble Supreme court of India, code of conduct at workplace, mechanism of redressal complaints. She also revealed a plenty of legal whips for the audience to recognise with responsibility and other important aspects related to sexual harassment. Girl's education is a vital component that helps in gender equality. The door to many opportunities will open up for women, they get skilled and can easily find employment, which leads to social identity independent personality. India will not fully develop unless all genders are equally supported to reach their fullest potential.

Introductory remarks were made by Presiding officer of ICC, Prof. Rashmi Urkude. She appealed the audience for mutual respect instead of stigmatisation in the society.

Programme was concluded by Prof. R.N. Deshmukh. Proceedings of

Lecture on Women Safety and Workplace delivered by Mrs.Meera Khaddakar,Former Judge,Family Court ,Mumbai Bench,Nagpur