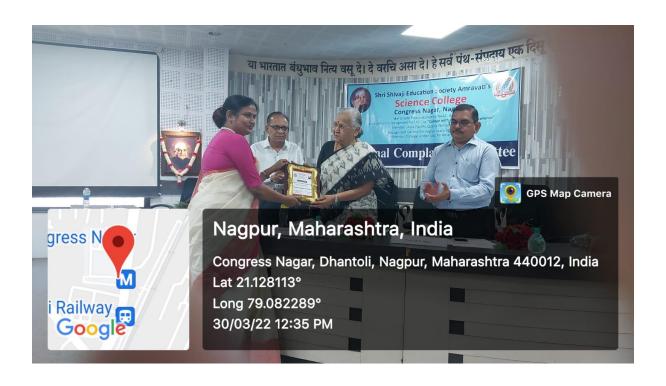

On this occasion ,Mrs.Meera Khaddakar, Former principal Judge, Family Court, Nagpur. Khaddakar madam enlightened the audience with guidelines laid down by the Hon'ble Supreme court of India, code of conduct at workplace, mechanism of redressal complaints. She also revealed a plenty of legal whips for the audience to recognise with responsibility and other important aspects related to sexual harassment. Girl's education is a vital component that helps in gender equality. The door to many opportunities will open up for women, they get skilled and can easily find employment, which leads to social identity independent personality. India will not fully develop unless all genders are equally supported to reach their fullest potential.

Prof. M.P. Dhore, Principal in his presidential speech courteously recognised the equal opportunity to all genders provided by Institution. He emphasised on the rapidly changing scenario of workplace into more of a professionally close-knit family, if not personal, thereby its wellbeing occurring not just as a professional obligation but also an inclusive social and moral responsibility.

Introductory remarks were made by Presiding officer of ICC, Prof. Rashmi Urkude. She appealed the audience for mutual respect instead of stigmatisation in the society.

Programme was concluded by Prof. R.N. Deshmukh. Proceedings of