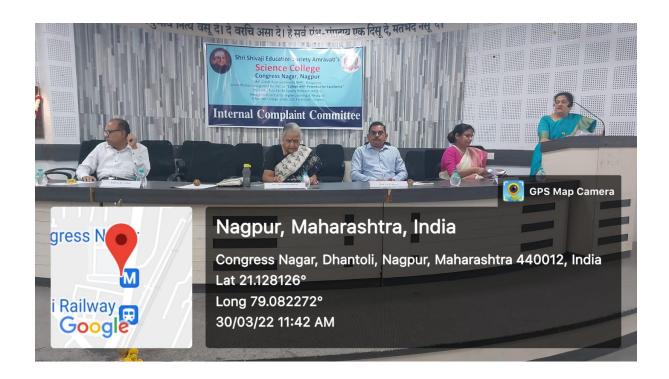

Presiding Officer -- Prof. Rashmi Urkude -

Members.....

Prof. R.N. Deshmukh

Mrs. Anupama Mendhe

Adv. Tejaswini Khade

On 30<sup>th</sup> March 2022, ICC organised a guest lecture entitled," workplace and women safety"

Introductory remarks were made by Presiding officer of ICC, Prof. Rashmi Urkude. She appealed the audience for mutual respect instead of stigmatisation in the society.

Programme was concluded by Prof. R.N. Deshmukh. Proceedings of