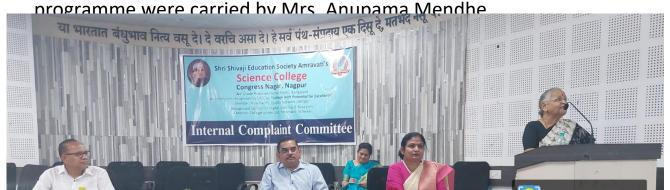

Presiding Officer -- Prof. Rashmi Urkude -

Members.....

Prof. R.N. Deshmukh

Mrs. Anupama Mendhe

Adv. Tejaswini Khade

On 30<sup>th</sup> March 2022, ICC organised a guest lecture entitled," workplace and women safety"

Introductory remarks were made by Presiding officer of ICC, Prof. Rashmi Urkude. She appealed the audience for mutual respect instead of stigmatisation in the society.

Programme was concluded by Prof. R.N. Deshmukh. Proceedings of

Lecture on Women Safety and Workplace delivered by Mrs.Meera Khaddakar,Former Judge,Family Court ,Mumbai Bench,Nagpur