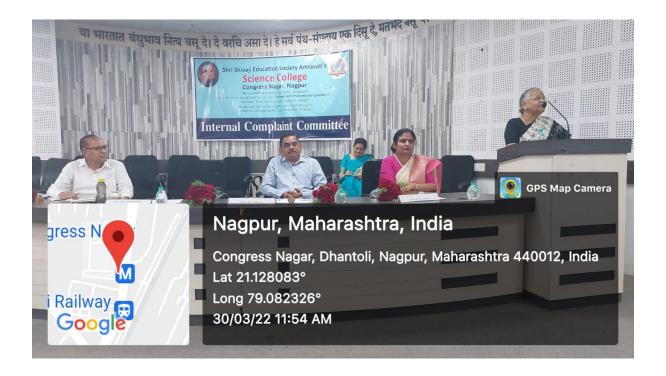

Presiding Officer -- Prof. Rashmi Urkude -

Members.....

Prof. R.N. Deshmukh

Mrs. Anupama Mendhe

Adv. Tejaswini Khade

On 30<sup>th</sup> March 2022, ICC organised a guest lecture entitled," workplace and women safety"

Introductory remarks were made by Presiding officer of ICC, Prof. Rashmi Urkude. She appealed the audience for mutual respect instead of stigmatisation in the society.

Programme was concluded by Prof. R.N. Deshmukh. Proceedings of