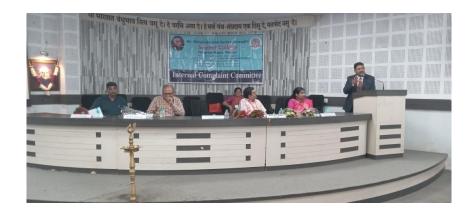

Presiding Officer -Prof. Rashmi Urkude

Members.....

Prof. R.N. Deshmukh

Mrs. Anupama Mendhe

Adv. Asavari Palsodkar

Dr.A.G.Bhivgade

On 2<sup>nd</sup>September 2023, ICC organised a guest lecture entitled," Laws for our safety".

Guest Dr.Adv.Tushar Mandlekar ,along with faculties and students

Guest speaker Dr.Adv.Tushar mandlekar delivering the lecture on topic ," Laws for our safety" Date- 2<sup>nd</sup>September 2023,Programme organised by Internal Complaint Committee ,SSES Amt's Science College,Nagpur