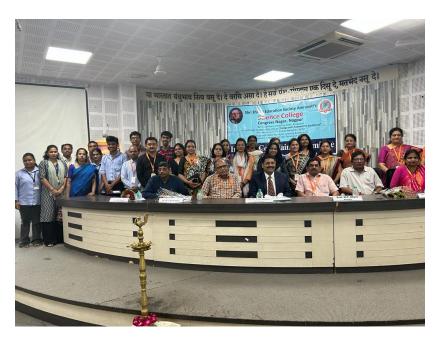

Presiding Officer -Prof. Rashmi Urkude

Members.....

Prof. R.N. Deshmukh

Mrs. Anupama Mendhe

Adv. Asavari Palsodkar

Dr.A.G.Bhivgade

On 2<sup>nd</sup>September 2023, ICC organised a guest lecture entitled," Laws for our safety".

Guest Dr.Adv.Tushar Mandlekar ,along with faculties and students

Guest speaker Dr.Adv.Tushar mandlekar delivering the lecture on topic ," Laws for our safety" Date- 2<sup>nd</sup>September 2023,Programme organised by Internal Complaint Committee ,SSES Amt's Science College,Nagpur