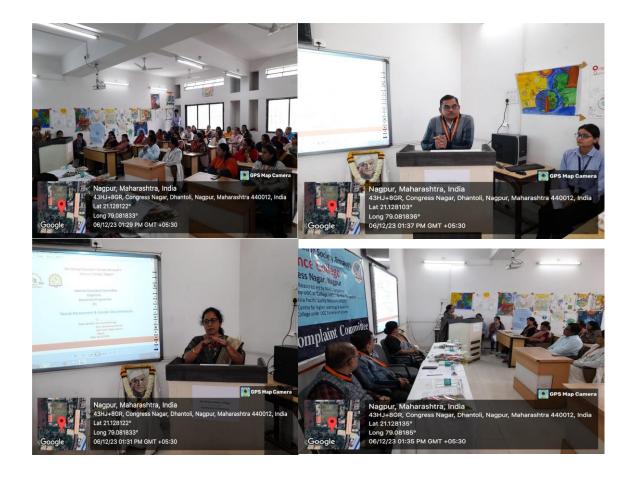

## Awareness program on sexual harassment and gender discrimination at SSES Amravati's Science College, Congress Nagar, Nagpur.

As part of the Women's fortnight celebration at Rashtrasant Tukadoji Maharaj Nagpur University, an impactful awareness program on, "sexual harassment and gender discrimination" was organised by Internal Complaint Committee of SSES Amravati's Science College, Congress Nagar, Nagpur(Shivaji Science College) ,dtd.6<sup>th</sup> December 2023.

The event commenced with insightful introductory remarks from Dr. Rashmi Urkude, the Presiding Officer of the Internal Complaint Committee. She emphasized the committee's commitment to regularly organizing programs that shed light on the challenges of sexual harassment and gender discrimination. The objective is to create awareness among all stakeholders of the institution, ensuring that each individual understands their responsibility towards fostering a gender-sensitive and respectful atmosphere.

Guest speaker Adv. Kavita Bhondge, Assistant Government Pleader, Nagpur High court, shared legal insights into the issues. She further elucidated the legal rights granted to women, emphasizing the pivotal role of the law in safeguarding their well-being. She also shared an unfortunate incident of a woman, who succumbed to depression as a result of online harassment and bullying, emphasizing the farreaching consequences such actions have. Her lecture delved into the

various laws and statutes addressing the women safety in the workplace, providing the audience with a comprehensive understanding of the legal framework

Dr. M.P. Dhore, Principal of Shivaji Science College recognised the predominant number of female students and staff within the college, highlighting the importance of an inclusive and supportive environment for all. Principal also acknowledged that Shivaji Science College has not just been a space for academic pursuits but also a community that has nurtured the personal and social well-being of its students. This acknowledgment goes beyond a mere numerical observation; it reflects a commitment to fostering an atmosphere where every stakeholder, irrespective of gender, feels valued and supported.

The program's proceedings were skilfully conducted by Ms. Ayesha Jabeen Khan, while a vote of thanks proposed by Ms. Ananya Sulakhe. The dedicated efforts of students, Kshitij Gupta, Yugansh Kanojiya, Devashree Dharmik and other volunteers, teaching and non teaching staff played a vital role in ensuring the program's resounding success.

Adv. Kavita Bhondge delivering lecture on **Sexual Harassments & Gender Discrimination** organized by Internal Complaint Committee, SSES Amt's Science College,Nagpur, dtd. 6<sup>th</sup> December 2023.