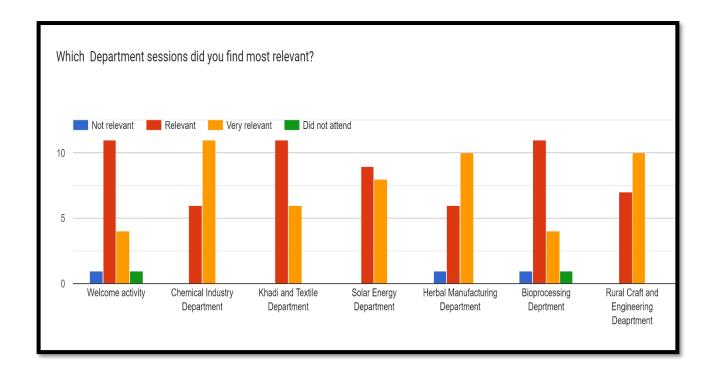

How satisfied were you with the event? \*

5.

| 7. | Which Department session    | ons did you | ı find most      | :relevant?        | * |
|----|-----------------------------|-------------|------------------|-------------------|---|
|    | Mark only one oval per row. |             |                  |                   |   |
|    | Not<br>relevant             | Relevant    | Very<br>relevant | Did not<br>attend |   |

How satisfied were you with the Presented session content? \*

Excellent

5

What were your key take aways from this event?

4

Welcome activity

Chemical Industry Department

Khadi and Textile

Department

Solar Energy Department

Manufacturing Department

Bioprocessing Deprtment

**Rural Craft** 

**Engineering Deaprtment** 

Mark only one oval.

1

## Feedback Analysis and Action Taken Report:

The overall analysis of the feedback given by students reveals that most of the students were satisfied with the event organized by the chemistry department hence this will be organized every year for experiential skills and students placements.