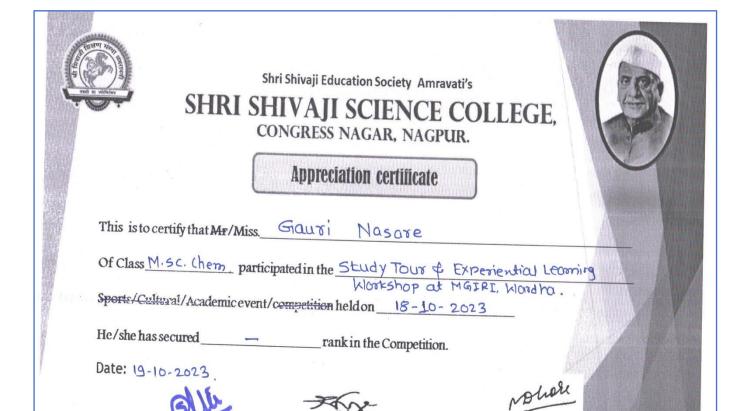

### DEPARTMENT OF CHEMISTRY

STUDY TOUR AND EXPERIENTIAL LEARNING WORKSHOP AT MGIRI, WARDHA.

DATE: 18-10-2023.

### **ACTIVITY REPORT AND FEEDBACK ANALYSIS**

The Department of Chemistry has organized one day study tour and hands-on training workshop for the students of M.Sc Chemistry on 18<sup>th</sup> October 2023 at Mahatma Gandhi Institute for Rural Industrialization(MGIRI), Wardha. The main objective of the workshop was to provide various career opportunities for students and holistic development while taking education. As a part of experiential learning hands on activities were provided in the event.