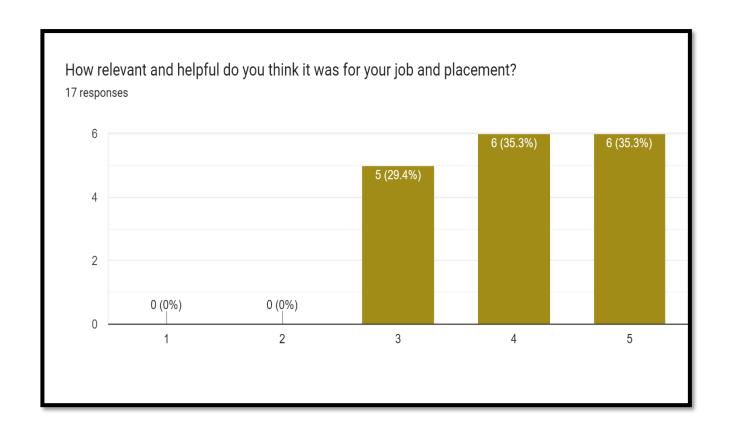

Participants Feedback

|     | 1      | 2     | 2        | 4    | 5     |                                              |
|-----|--------|-------|----------|------|-------|----------------------------------------------|
|     | '      |       | <u> </u> | 4    |       |                                              |
| Not |        |       |          |      |       | Very much                                    |
|     |        |       |          |      |       |                                              |
|     |        |       |          |      |       |                                              |
|     |        |       |          |      |       |                                              |
|     |        |       |          |      |       |                                              |
| How | / rele | vant  | and      | help | ful d | o you think it was for your job and placemen |
|     |        |       |          | help | ful d | o you think it was for your job and placemen |
|     | rele   |       |          | help | ful d | o you think it was for your job and placemen |
|     | only   | one d | oval.    |      |       | o you think it was for your job and placemen |
|     |        | one d | oval.    | help |       | o you think it was for your job and placemen |
|     | only   | one d | oval.    |      |       | o you think it was for your job and placemen |

## Feedback Analysis and Action Taken Report:

The overall analysis of the feedback given by students reveals that most of the students were satisfied with the event organized by the chemistry department hence this will be organized every year for experiential skills and students placements.