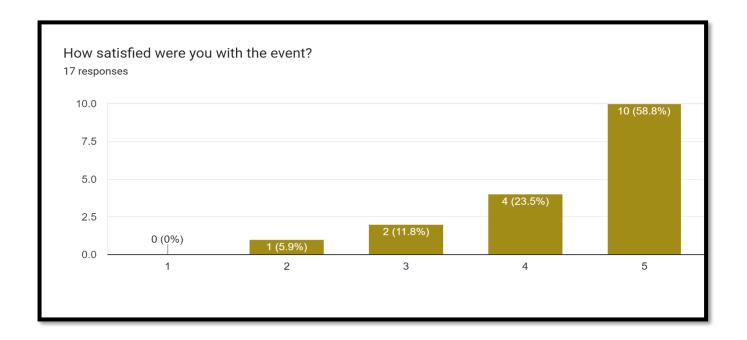

How satisfied were you with the event? \*

5.

| 7. | Which Department session    | ons did you | ı find most      | :relevant?        | * |
|----|-----------------------------|-------------|------------------|-------------------|---|
|    | Mark only one oval per row. |             |                  |                   |   |
|    | Not<br>relevant             | Relevant    | Very<br>relevant | Did not<br>attend |   |

## Feedback Analysis and Action Taken Report:

The overall analysis of the feedback given by students reveals that most of the students were satisfied with the event organized by the chemistry department hence this will be organized every year for experiential skills and students placements.