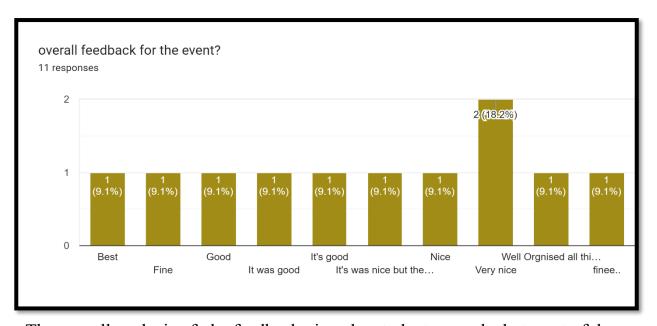

Poo

2

3

and

8.

9.

Herbal

| 10. | overall feedback for the event? |  |
|-----|---------------------------------|--|
|     |                                 |  |
|     |                                 |  |
|     |                                 |  |
|     |                                 |  |
|     |                                 |  |
|     |                                 |  |

### **ACTIVITY REPORT AND FEEDBACK ANALYSIS**

The Department of Chemistry has organized one day study tour and hands-on training workshop for the students of M.Sc Chemistry on 18<sup>th</sup> October 2023 at Mahatma Gandhi Institute for Rural Industrialization(MGIRI), Wardha. The main objective of the workshop was to provide various career opportunities for students and holistic development while taking education. As a part of experiential learning hands on activities were provided in the event.

## Feedback Analysis and Action Taken Report:

The overall analysis of the feedback given by students reveals that most of the students were satisfied with the event organized by the chemistry department hence this will be organized every year for experiential skills and students placements.